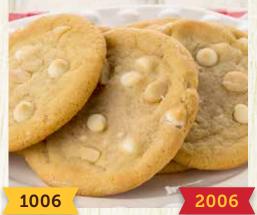

## WHITE CHOCOLATE **MACADAMI**

Scoop & Bake 2.7 lb Tub Makes 40 Cookies

\$17.00

Pre-Portioned 2.7 lb Package Makes 40 Cookies

\$18.00