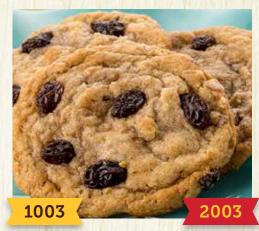

## **OATMEAL RAISIN**

Scoop & Bake 2.7 lb Tub Makes 40 Cookies

\$17.00

Pre-Portioned 2.7 lb Package Makes 40 Cookies

\$18.00