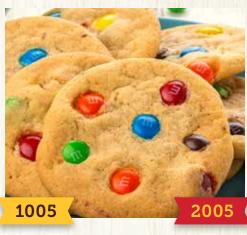

## **MMM\* CANDIES**

Scoop & Bake 2.7 lb Tub Makes 40 Cookies

\$17.00

Pre-Portioned 2.7 lb Package Makes 40 Cookies

S18.00