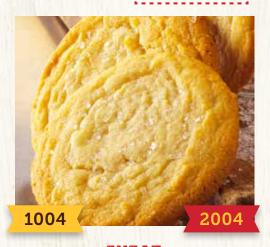

## **SUGAR**

Scoop & Bake 2.7 lb Tub Makes 40 Cookies

\$17.00

Pre-Portioned 2.7 lb Package Makes 40 Cookies

\$18.00