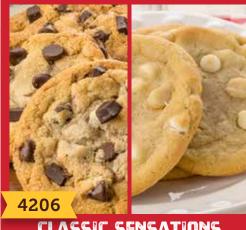

## CLASSIC SENSATIONS VARIETY PACK

Chunky Chocolate Chip / White Chocolate Macadamia

Pre-portioned 2.7 lb Package Makes 40 Cookies (20/ea.)

\$20.00