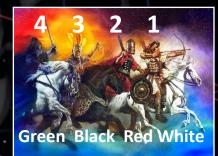

## THE 4 MYSTERIOUS DEEP SPACE SIGNALS ASTRONOMICAL PRELUDE TO THE COMING 4 HORSEMEN OF THE APOCALYPSE?

The purpose of this illustration is to depict the astronomical quadrant where the recent discovered 4 mysterious object coming from deep space are found. Although the topic is purely a scientific and astronomical find, it is being considered for possible Biblical and/or prophetic implications, if any. Why? One would not normally consider such a phenomenon, as being out of the ordinary but the finding is nothing normal. The find is one that has not been discovered until now and where the 4 signals are coming from. The mere fact that the Astronomers are labeling these very peculiar objects as 'signals' are the very stuff of possible Biblical 'Signs'.

## Famine/Plagues

**CENTAUR** 

(CLOROX)

The 4 Signals or Fast Radio Bursts FRBs appear to correlate astronomically to the latitude of the 4 corresponding Signs of Sagittarius, Scorpio, Lupus and Centaur. These in turn suggest a possible prophetic reference to the 4 Horsemen of the Apocalypse.