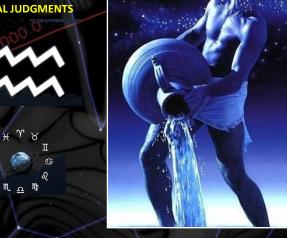

THE AOUARIUS CODE - END OF AGE?

The study suggests that the S4 Signals coming from deep space could have prophetic nuances to the coming Seal Judgments that start off with the 4 Horsemen of the Apocalypse. It would appear that one correlates the positions of he 4 Signals found to the 4 Signs of the Mazzaroth running along the Galactic Equator, it would appear that they match the 4 attributes that characterize their respective Sign. The Sign of Aquarius suggests the coming Millennial Kingdom and how Jesus is the Greater Aquarius that was poured-out of the Redeemed. Conversely, Jesus will be pouring-out His Wrath.

### **AQUARIUS** FRB 190608 Ancha

Southern &-Aquariids

SACITTARIUS WHITE)

a-Capricornids

### **PHOENIX**

The Sign of Aquarius is very unique as it appears to suggest a 'hidden code' or Signal to the Disciples as they were instructed to watch and look for. The place and time of he preparation for where and when the Passover celebration was to be and take place was at stake. Could such a similar 'Signaling' of where and when these have occurred perhaps are being also a 'code' or signaling that a greater Aquarius is coming. How so? Aquarius is pegged to Pegasus. It is the depiction of the Rapture of how the smaller Fish of Pisces is riding horseback to be snatched away. Is thus, such a Signaling of the 4 deep space Signals a sign that such is about to take place also?