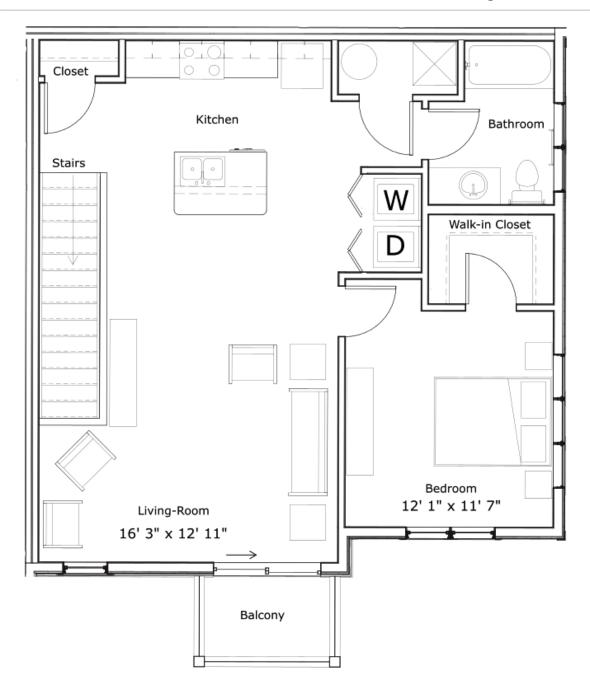

### **One Bedroom / One Bathroom with Detached Garage**

867 Square Feet

\$1,266

Unit No.: C206

A5 Floor Plan