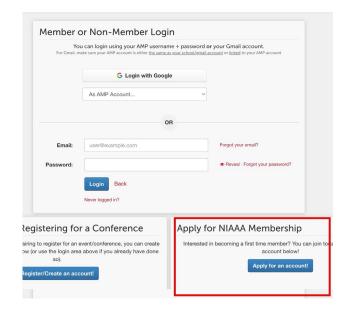

Learn more about our **membership types** and **benefits**, and then select your state below to begin the membership process.

New Members: If you are looking to join the NIAAA and have <u>ngt</u> set up an account, you can request access by clicking <u>Login/Signup</u> and then following the <u>Apply for Account</u> process.
Past Members: You most likely have an account already! Use the <u>Login/Signup</u>