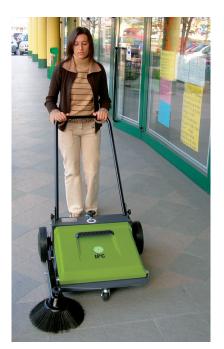

#### Sweepers



## **Great Productivity**



Large hopper capacity

#### **High Performance**



Main brush pressure adjustment with great dust control

### Ergonomics, User Friendly



Easy to transport

#### Durability



Heavy duty chassis in fully coated steel







| Technical data              |           | 510 M                                |
|-----------------------------|-----------|--------------------------------------|
| Max working width           | Inches/mm | 27″/670 mm                           |
| Main brush width            | Inches/mm | 20″/490 mm                           |
| Productivity (at max speed) | Ft²/m²/h  | 18,840 Ft²/1,750 m²/h                |
| Dirt container volume       | Gal/I     | 7 Gal/24 I                           |
| Power supply                |           | Manual                               |
| Weight (net)                | Lbs/Kg    | 53 Lbs/24 Kg                         |
| Dimensions (LxWxH)          | Inches/mm | 52"x 37"x 37"<br>1300mm x920mmx920mm |



# Heavy duty chassis in fully coated steel