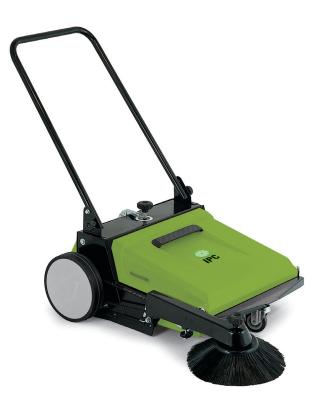

#### Sweepers

#### **High Performance**

Main brush pressure adjustment with great dust control