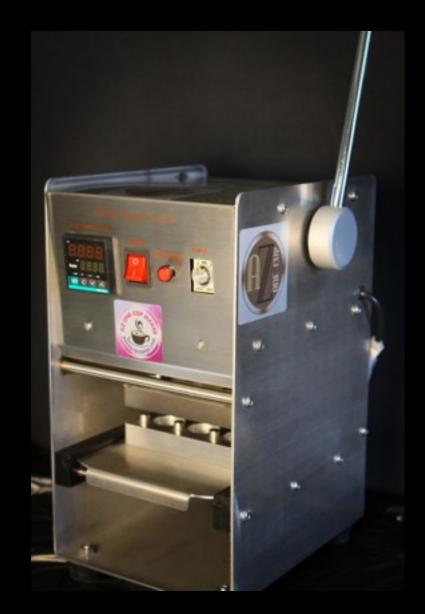

## AZ ONE CUP KIT:

ONE MANUAL 4 CUP K\* STYLE MAKER AND 1000 CUPS, 2.0-LIDS & FILTERS \$1999 FREE SHIPPING TO MOST OF THE US

FOR UNDER 2 GRAND YOU CAN GET INTO THE FAST LANE OF FRESH COFFEE SALES

#### THE BIG PAY OFF KIT!

THIS KIT PAYS OFF YOUR ENTIRE INVESTMENT AND PUTS MONEY IN YOUR BANK... ON SALE NOW \$2299 SAVE OVER \$300

4 Cup manual unit with 4000 i & K\* style lids, cups and filters...

Fresh Cups sell at a premium over the old store bought brands... Most are retailing at .75 to \$1.25 each... So pay off the entire kit and run with the profits

### MACHINES ALACART!

WE HAVE SEMI-AUTO AND AUTOMATIC UNITS

FILL THE CUP, DROP
ON THE LID & PRESS
A BUTTON...
THE SEMI-AUTO DOES
THE REST

PLEASE NOTE THE SEMI AUTO UNITS CANNOT INTERCHANGE SEALING CUP PLATES.

• If you prefer Semi-Auto we have a 4, 6, 10 or 12 cup maker that does 1/2 the work for you...