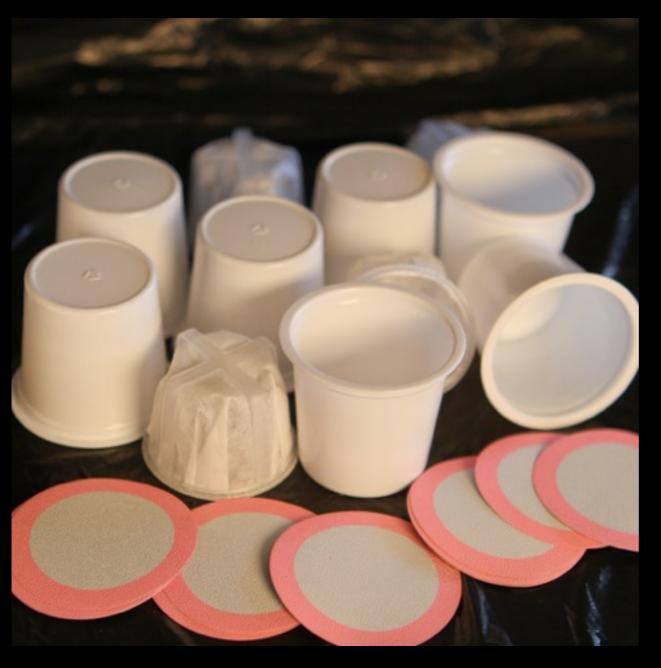

## AZ ONE CUP KIT:

ONE MANUAL 4 CUP K\* STYLE MAKER AND 1000 CUPS, 2.0-LIDS & FILTERS \$1999 FREE SHIPPING TO MOST OF THE US

FOR UNDER 2 GRAND YOU CAN GET INTO THE FAST LANE OF FRESH COFFEE SALES

#### THE BIG PAY OFF KIT!

THIS KIT PAYS OFF YOUR ENTIRE INVESTMENT AND PUTS MONEY IN YOUR BANK... ON SALE NOW \$2299 SAVE OVER \$300

4 Cup manual unit with 4000 i & K\* style lids, cups and filters...

Fresh Cups sell at a premium over the old store bought brands... Most are retailing at .75 to \$1.25 each... So pay off the entire kit and run with the profits

You can buy blank or titled lids. Blank lids can be custom printed with your brand or logo