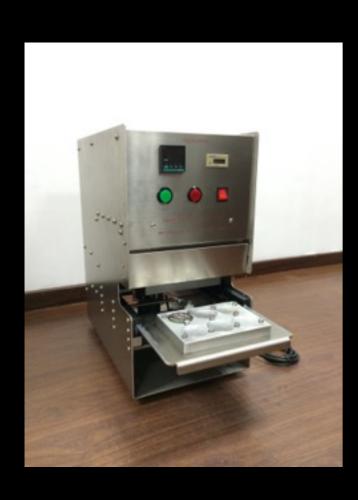

### MACHINES ALACART!

WE HAVE SEMI-AUTO AND AUTOMATIC UNITS

FILL THE CUP, DROP
ON THE LID & PRESS
A BUTTON...
THE SEMI-AUTO DOES
THE REST

PLEASE NOTE THE SEMI AUTO UNITS CANNOT INTERCHANGE SEALING CUP PLATES.

• If you prefer Semi-Auto we have a 4, 6, 10 or 12 cup maker that does 1/2 the work for you...