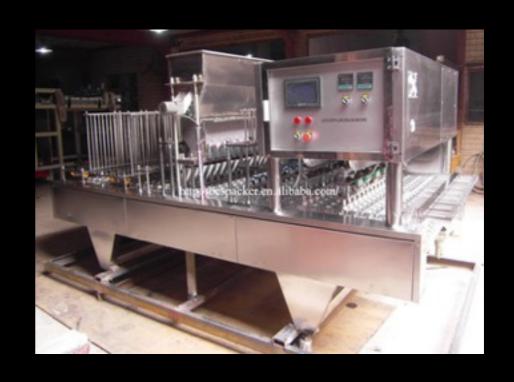

# FULLY AUTOMATIC MAKERS LET THE MACHINE DO ALL THE WORK!

#### LINE MACHINES

PRICES START AT \$21,999

We offer two sizes and types of fully auto single serve makers for the cup sizes you want. These are custom made and require 60-75 days to deliver