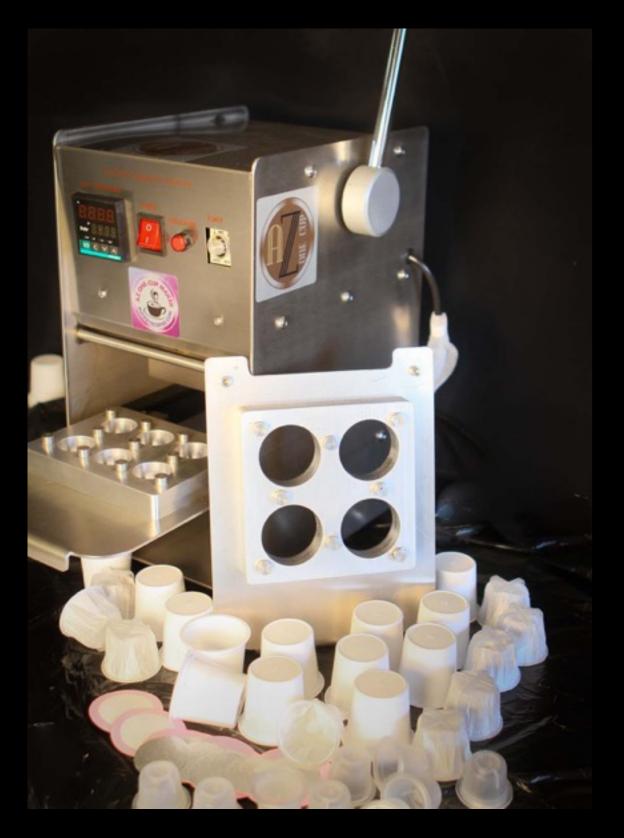

## AZ ONE CUP KIT:

ONE MANUAL 4 CUP K\* STYLE MAKER AND 1000 CUPS, 2.0-LIDS & FILTERS \$1999 FREE SHIPPING TO MOST OF THE US

FOR UNDER 2 GRAND YOU CAN GET INTO THE FAST LANE OF FRESH COFFEE SALES

#### THE BIG PAY OFF KIT!

THIS KIT PAYS OFF YOUR ENTIRE INVESTMENT AND PUTS MONEY IN YOUR BANK... ON SALE NOW \$2299 SAVE OVER \$300

4 Cup manual unit with 4000 i & K\* style lids, cups and filters...

Fresh Cups sell at a premium over the old store bought brands... Most are retailing at .75 to \$1.25 each... So pay off the entire kit and run with the profits

## AZ ALL CUP MAKER!

MAKES CUPS FROM A TO Z INCLUDING I, N & K\*

Our AZ ALL CUP MAKER is the only unit on the market that has interchangeable machined plates that allow single serving fresh cups and espresso style cups or pods for all your customers needs...

# And FRESH is awesome!!!

The AZ All Cup Kit comes with manual cup maker and two plates to make i & K\* and other single cup servings plus the espresso pods plus 1000 of each type cup, filter & lid... Sale priced at \$2299 free shipping in most of the USA