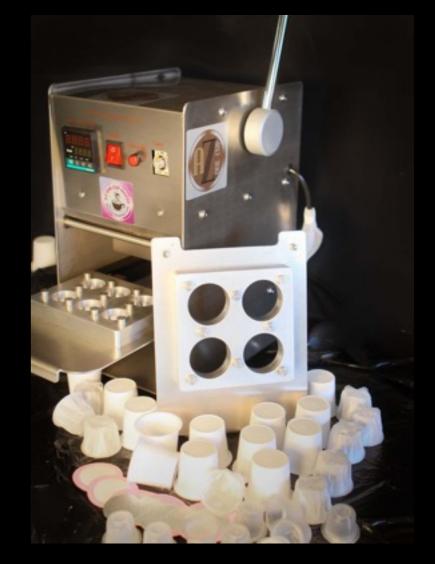

## AZ ALL CUP MAKER!

MAKES CUPS FROM A TO Z INCLUDING I, N & K\*

Our AZ ALL CUP MAKER is the only unit on the market that has interchangeable machined plates that allow single serving fresh cups and espresso style cups or pods for all your customers needs...

# And FRESH is awesome!!!

The AZ All Cup Kit comes with manual cup maker and two plates to make i & K\* and other single cup servings plus the espresso pods plus 1000 of each type cup, filter & lid... Sale priced at \$2299 free shipping in most of the USA