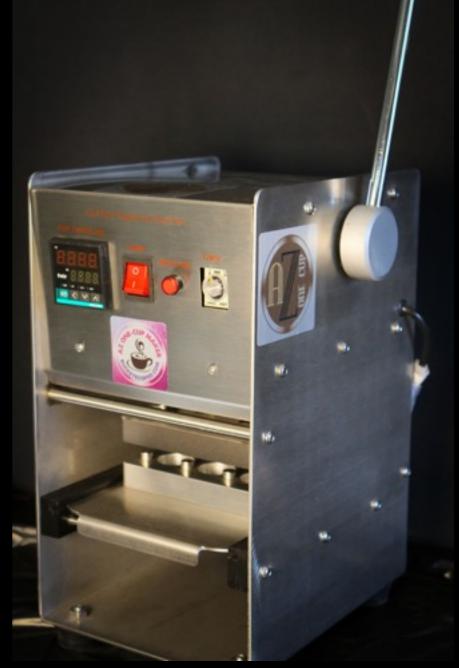

### MACHINES ALACART!

WE HAVE SEMI-AUTO AND AUTOMATIC UNITS

FILL THE CUP, DROP
ON THE LID & PRESS
A BUTTON...
THE SEMI-AUTO DOES
THE REST

PLEASE NOTE THE SEMI AUTO UNITS CANNOT INTERCHANGE SEALING CUP PLATES.

• If you prefer Semi-Auto we have a 4, 6, 10 or 12 cup maker that does 1/2 the work for you...