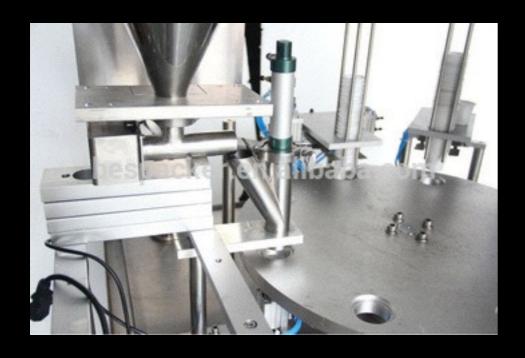

# FULLY AUTOMATIC MAKERS LET THE MACHINE DO ALL THE WORK!

#### ROTARY MACHINES

PRICES START AT \$15,599

#### LINE MACHINES

PRICES START AT \$21,999

We offer two sizes and types of fully auto single serve makers for the cup sizes you want. These are custom made and require 60-75 days to deliver