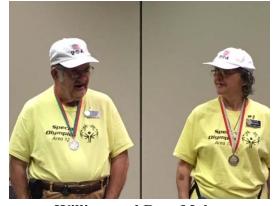

Doug McKenzie receives Vietnam service pin from Bob Scherer

William and Rose Mabry with Softball Special Olympic Medals