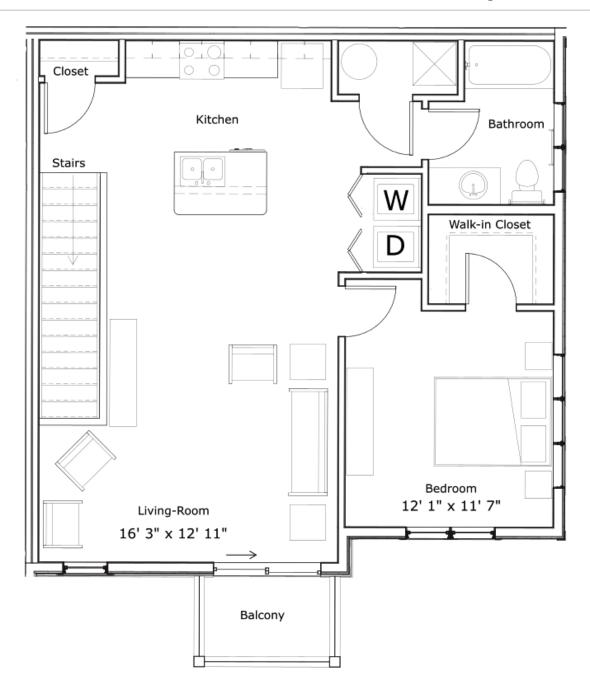

## **One Bedroom / One Bathroom with Detached Garage**

867 Square Feet

\$1,318

Unit No.: C206

A5 Floor Plan