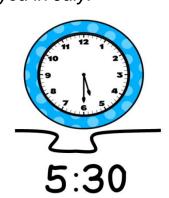

# **Thursday Extended Hours**

We're in our Summer Hours offering extended access every Thursday between May 30<sup>th</sup> and August 29<sup>th</sup>. The credit union will be open from 11 AM to 5:30 PM on Thursdays to serve you. Normal hours are in effect for all other business days. Stop by and see us this Thursday!