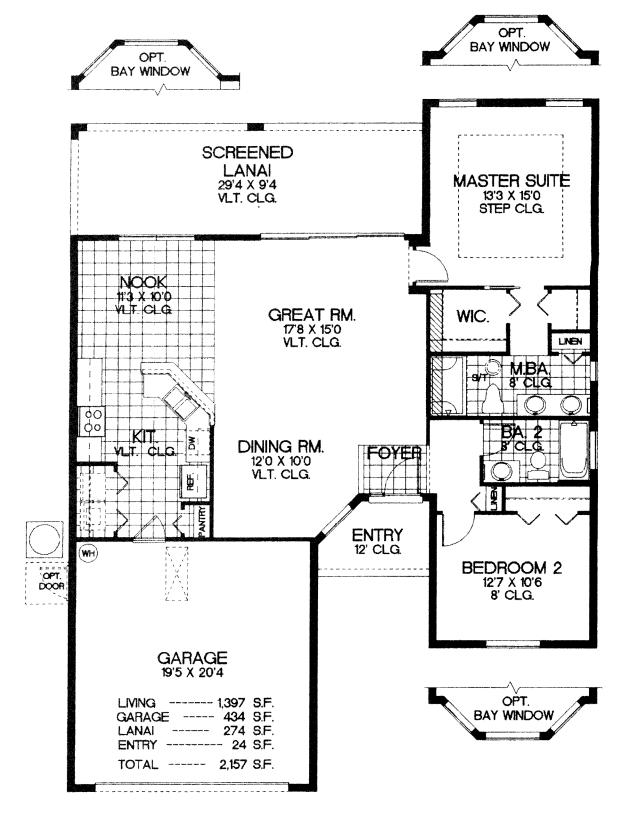

## **CHARLESTON**





## LEGACY OF LEESBURG • A PRINGLE DEVELOPMENT

5400 Legacy Boulevard • Leesburg, Florida 34748

Toll Free: (800) 548-4373 • Office: (352) 365-9800 • Fax: (352) 365-9812

**Pringle Construction Company CGC056993:** Builder of custom homes at Riverside, Scottish Highlands, Highland Lakes, Royal Highlands, Royal Harbor, Legacy of Leesburg, and other fine communities.

Because we continually strive to find new ways to improve and change our homes, we reserve the right to change specifications, brands, and architectural details without notice. Dimensions may also vary from those shown in the sales literature and some features depicted may not be included as standard when you buy your home.