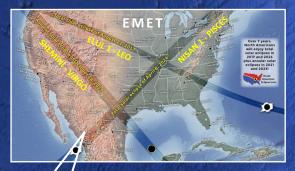

## NINEMEH ECLIPSE - APRIL 8, 2024 CELESTIAL SIGN OF NATIONAL JUDGMENT BASED ON THE SIGN OF JONAH

## THE BEGINNING AND THE END

OF USA'S 6.66 YEAR PERIOD OF GRACE BEFORE NATIONAL JUDGMENT

2017-2024

U.S.A. - 7 NINEVAH NATION

Monticello 🗼 NINEVEH, NS

NINEVEH, NS

Shadow enters USA Border from Eagle

Speed of Moon's Shadow will vary from

Width of Moons' Shadow Path will vary

**SOME OBSERVATIONS** 

from 120 - 100 Miles across.

1500 - 2900 Miles/Hour.

Pass at 12:27 PM CST.

Shadow leaves USA Border from Monticello at 3:32 PM CST.

Eclipse Path will last 4 Hours and 27

From beginning of Shadow entering USA Border to beginning of Shadow leaving USA Border = 3 Hours, 3 Minutes (33).

MAIN SOURCES Earth.Google.com

Alef-Beginning

**POINT OF TOTALIT** 

Starting @ Rapture, Indiana

NINEVEH, MO

NINEVEH OH

NINEVEH, PA

NINEVEH, VA

NINEVEH, NY

Data SIO, NOAA, U.S. Navy, NGA, GEBCO Image Landsat / Copernicus

NINEVEH, TX

Jonah

Eagle Pass

Makanda - 'Star of Egypt'

**FROM USA TEXAS TO MAINE BURDER** 

**American Civil War Inference** 

1861-1865 Civil War in the United States between the North and the South.

= 1,861 Nautical Miles

Tay-Fnd

Mem-Middle

Moon's Shadow

**PISCES** 

Echo of the Church Age 'Fish' 153 Mercury

Venus