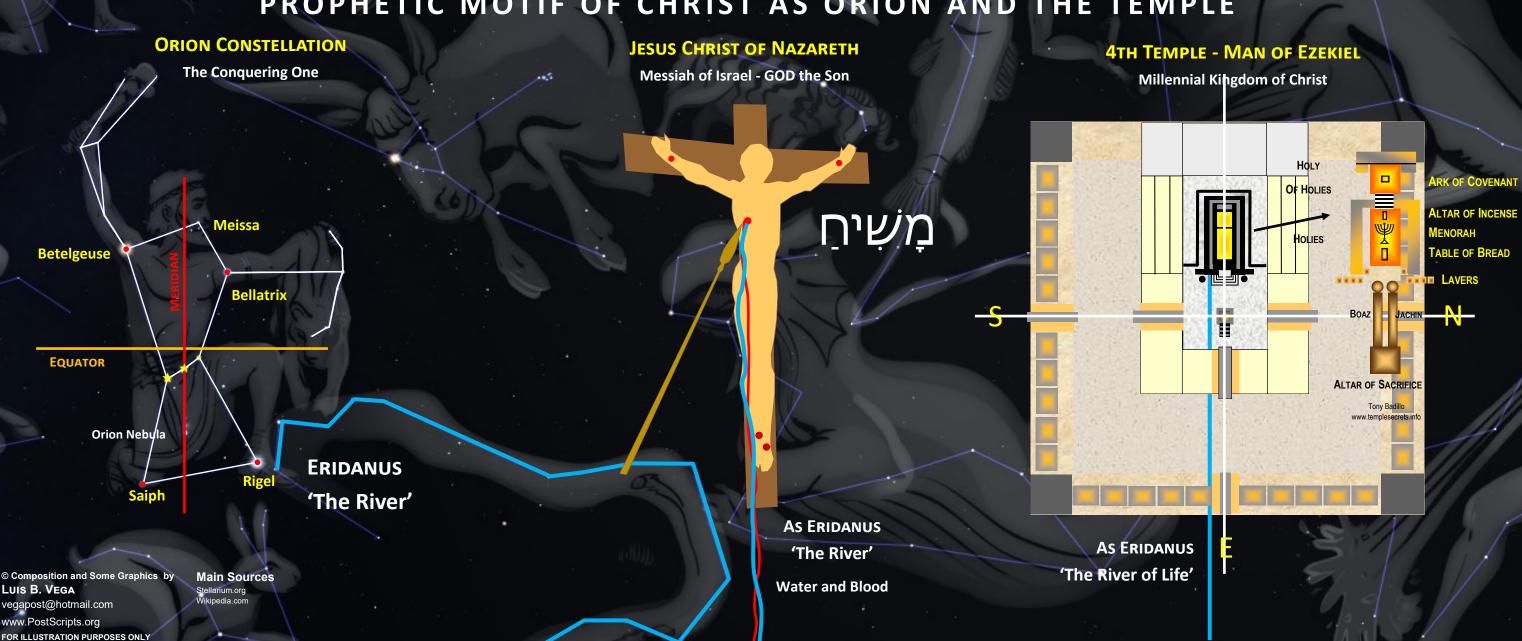

## PROPHETIC MOTIF OF CHRIST AS ORION AND THE TEMPLE

Earth, +33°34'03", +16°32'25"

FOV 70.9°

56 FPS

2019-04-09 01:42:02 UTC+01:06 (LMST)