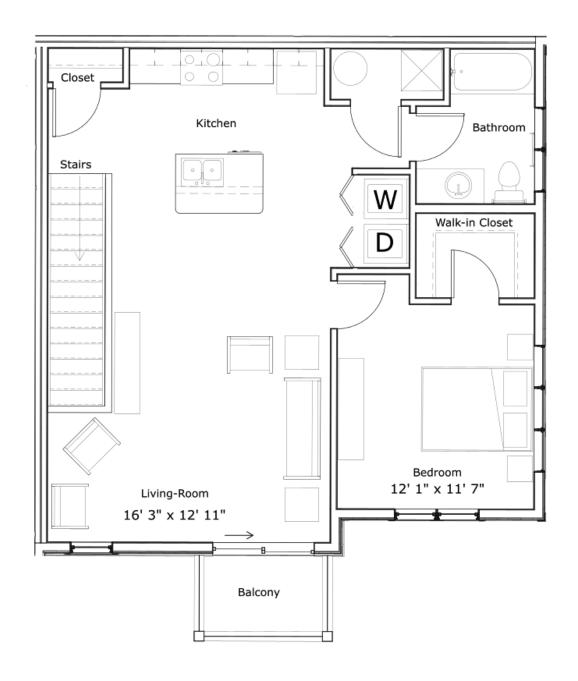

#### One Bedroom / One Bathroom with Attached Garage

\$1,483

867 Square Feet

Unit No.: C201 A5 Floor Plan