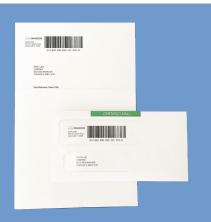

### **Flexible Print Options**

Print the Certified Mail cover page on plain paper, add your documents and then insert them into the double window Certified Mail envelopes available in #10, 6x9 and 9x12 sizes or print to Certified Mail thermal labels and apply to your envelopes.

### Option 1:

Print Address Cover Page with Barcode and Insert into Double Window Certified Mail Envelope

## Option 2:

Print Barcode on Certified Mail Thermal Labels