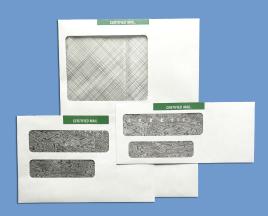

### **Flexible Print Options**

Print the Certified Mail cover page on plain paper, add your documents and then insert them into the double window Certified Mail envelopes available in #10, 6x9 and 9x12 sizes or print to Certified Mail thermal labels and apply to your envelopes.

#### **Envelope and Label Formats**

- #10 Envelope
- 6x9 Envelope
- 9x12 Envelope
- Thermal Label