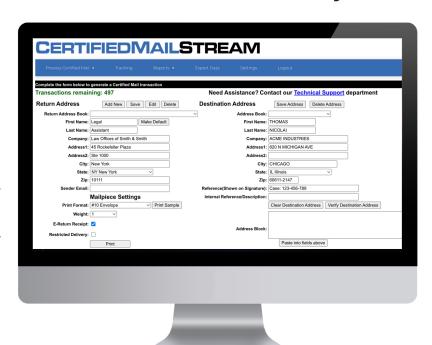

#### **Fast, Simple Preparation**

Using the online application, creating a mail piece is fast and simple. Enter the address or select batch print from the address book or file import and press print. It's that quick and simple.

### **Flexible Print Options**

Print the Certified Mail cover page on plain paper, add your documents and then insert them into the double window Certified Mail envelopes available in #10, 6x9 and 9x12 sizes or print to Certified Mail thermal labels and apply to your envelopes.

#### **Processing**

- Single Mailpiece
- Batch from Address Book
- Batch from Import File

#### **Address Book**

- Sender
- Recipient

#### **Address Validation**

Single Mailpiece Processing

#### **Reference Fields**

- Reference Shown on ERR
- Internal Reference/Description

#### **Envelope and Label Formats**

- #10 Envelope
- 6x9 Envelope
- 9x12 Envelope
- Thermal Label

#### **Print Options**

- **Custom Logo**
- Include Reference