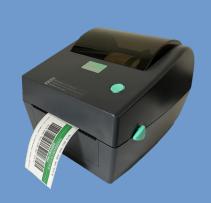

### **Flexible Print Options**

Print the Certified Mail cover page on plain paper, add your documents and then insert them into the double window Certified Mail envelopes available in #10, 6x9 and 9x12 sizes or print to Certified Mail thermal labels and apply to your envelopes.

## Option 2:

Print Barcode on Certified Mail Thermal Labels

#### **Envelope and Label Formats**

- #10 Envelope
- 6x9 Envelope
- 9x12 Envelope
- Thermal Label