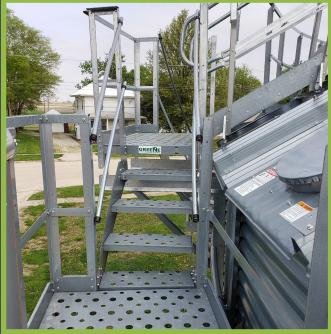

## Hi-Lo Platform

- The Hi platform sits above the eave to maintain a consistent step height when transitioning to the roof stairs.
- The Lo platform sits below the eave to ensure a standing position while looking in the inspection portal
- You can exchange your ES3544(42) for 1 qty ES7444(42) and 1 qty ES8544(42) to set your platform ~4" below the eave on 44" or 42" bin sheets
- Formed top and intermediate rail on the platform with 1" Tube Handrail on the transition stairs
- If utilizing a sidewall deck, the Hi Lo platform makes an easy transition from the roof stairs to the sidewall deck
- To be used on bins 36' in diameter or larger
- Platform deck is 37" x 51.5"