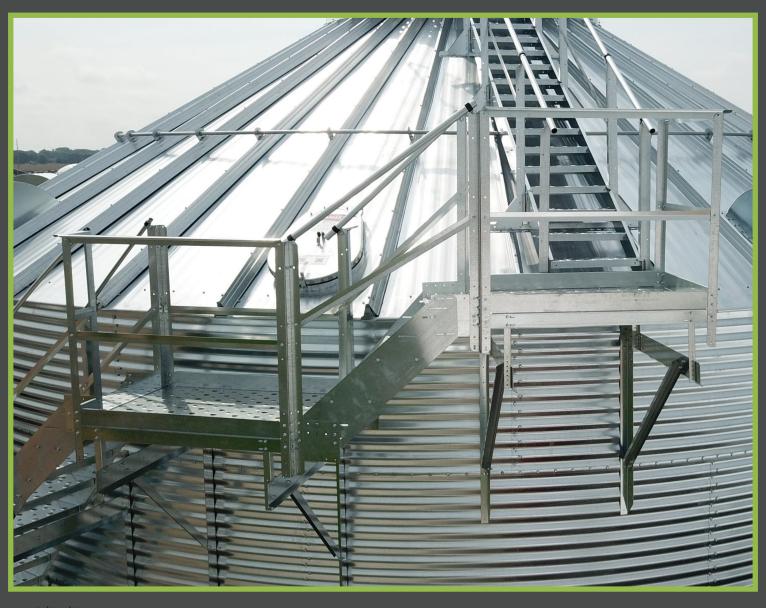

## Hi-Lo Platform

- The Hi platform sits above the eave to maintain a consistent step height when transitioning to the roof stairs.
- The Lo platform sits below the eave to ensure a standing position while looking in the inspection portal
- You can exchange your ES3544(42) for 1 qty ES7444(42) and 1 qty ES8544(42) to set your platform ~4" below the eave on 44" or 42" bin sheets
- Formed top and intermediate rail on the platform with 1" Tube Handrail on the transition stairs
- If utilizing a sidewall deck, the Hi Lo platform makes an easy transition from the roof stairs to the sidewall deck
- To be used on bins 36' in diameter or larger
- Platform deck is 37" x 51.5"