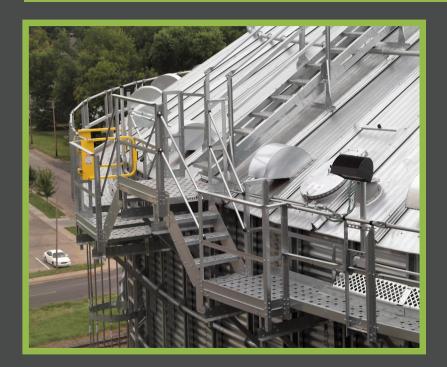

## Hi-Lo Platform

- The Hi platform sits above the eave to maintain a consistent step height when transitioning to the roof stairs.
- The Lo platform sits below the eave to ensure a standing position while looking in the inspection portal
- You can exchange your ES3544(42) for 1 qty ES7444(42) and 1 qty ES8544(42) to set your platform ~4" below the eave on 44" or 42" bin sheets
- Formed top and intermediate rail on the platform with 1" Tube Handrail on the transition stairs
- If utilizing a sidewall deck, the Hi Lo platform makes an easy transition from the roof stairs to the sidewall deck
- To be used on bins 36' in diameter or larger
- Platform deck is 37" x 51.5"