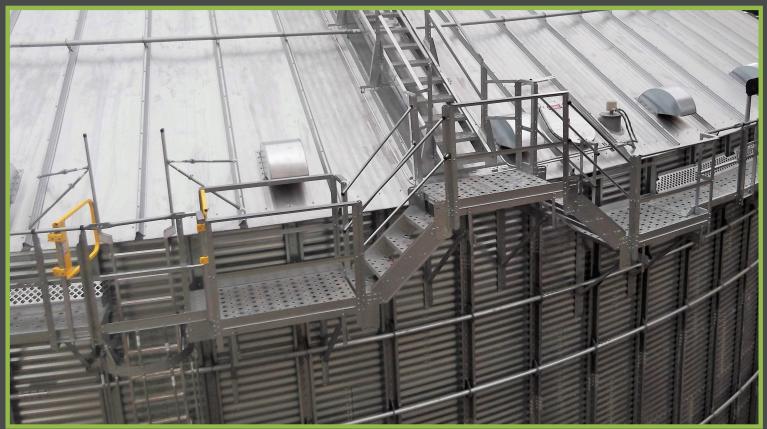

## Hi-Lo Platform

- The Hi platform sits above the eave to maintain a consistent step height when transitioning to the roof stairs.
- The Lo platform sits below the eave to ensure a standing position while looking in the inspection portal
- You can exchange your ES3544(42) for 1 qty ES7444(42) and 1 qty ES8544(42) to set your platform ~4" below the eave on 44" or 42" bin sheets
- Formed top and intermediate rail on the platform with 1" Tube Handrail on the transition stairs
- If utilizing a sidewall deck, the Hi Lo platform makes an easy transition from the roof stairs to the sidewall deck
- To be used on bins 36' in diameter or larger
- Platform deck is 37" x 51.5"