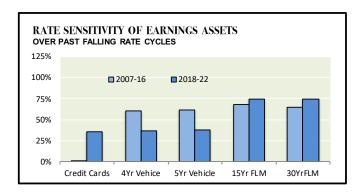

#### **CYCLICAL NATIONAL LOAN & SHARE RATE SENSITIVITY**

|              |               | EARNING | ASSETS  |         |      |      | _ | FUNDING OBLIGATIONS |         |        |     |     |  |
|--------------|---------------|---------|---------|---------|------|------|---|---------------------|---------|--------|-----|-----|--|
|              |               | Credit  | 4Yr     | 5Yr     | 15Yr | 30Yr |   | Share               | Regular | Money  | 1Yr | 2Yr |  |
| CYCLE        |               | Cards   | Vehicle | Vehicle | FLM  | FLM  |   | Drafts              | Savings | Market | CD  | CD  |  |
| Rising Rate  | Environments: |         |         |         |      |      |   |                     |         |        |     |     |  |
| 2004-07      | Rising        | 6%      | 13%     | 17%     | 63%  | 66%  |   | 2%                  | 5%      | 41%    | 73% | 72% |  |
| 2016-18      | Rising        | 23%     | 39%     | 39%     | 81%  | 80%  |   | 1%                  | 2%      | 15%    | 38% | 39% |  |
| 2020-Pres    | Rising        | 57%     | 66%     | 73%     | 103% | 112% |   | 2%                  | 1%      | 16%    | 44% | 47% |  |
| Falling Rate | Environments: |         |         |         |      |      |   |                     |         |        |     |     |  |
| 2007-16      | Falling       | 1%      | 60%     | 62%     | 68%  | 65%  |   | 9%                  | 20%     | 51%    | 81% | 78% |  |
| 2018-20      | Falling       | 35%     | 36%     | 37%     | 75%  | 75%  |   | 2%                  | 4%      | 22%    | 40% | 47% |  |