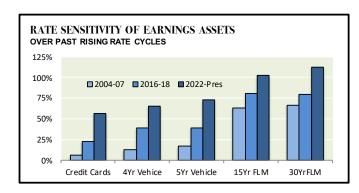

#### **CYCLICAL NATIONAL LOAN & SHARE RATE SENSITIVITY**

|              |               | EARNING | ASSETS  |         |      |      | _ | FUNDING OBLIGATIONS |         |        |     |     |  |
|--------------|---------------|---------|---------|---------|------|------|---|---------------------|---------|--------|-----|-----|--|
|              |               | Credit  | 4Yr     | 5Yr     | 15Yr | 30Yr |   | Share               | Regular | Money  | 1Yr | 2Yr |  |
| CYCLE        |               | Cards   | Vehicle | Vehicle | FLM  | FLM  |   | Drafts              | Savings | Market | CD  | CD  |  |
| Rising Rate  | Environments: |         |         |         |      |      |   |                     |         |        |     |     |  |
| 2004-07      | Rising        | 6%      | 13%     | 17%     | 63%  | 66%  |   | 2%                  | 5%      | 41%    | 73% | 72% |  |
| 2016-18      | Rising        | 23%     | 39%     | 39%     | 81%  | 80%  |   | 1%                  | 2%      | 15%    | 38% | 39% |  |
| 2020-Pres    | Rising        | 57%     | 66%     | 73%     | 103% | 112% |   | 2%                  | 1%      | 16%    | 44% | 47% |  |
| Falling Rate | Environments: |         |         |         |      |      |   |                     |         |        |     |     |  |
| 2007-16      | Falling       | 1%      | 60%     | 62%     | 68%  | 65%  |   | 9%                  | 20%     | 51%    | 81% | 78% |  |
| 2018-20      | Falling       | 35%     | 36%     | 37%     | 75%  | 75%  |   | 2%                  | 4%      | 22%    | 40% | 47% |  |

Strategic Value is GREATER:
... when sensitivity is highest during rising rates

Strategic Value is LEAST:

... when sensitivity is lowest during rising rates

Strategic Value is GREATER:

... when sensitivity is highest during falling rates