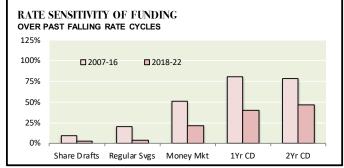

#### **CYCLICAL NATIONAL LOAN & SHARE RATE SENSITIVITY**

|              |               | EARNING | ASSETS  |         |      |      | _ | FUNDING OBLIGATIONS |         |        |     |     |  |
|--------------|---------------|---------|---------|---------|------|------|---|---------------------|---------|--------|-----|-----|--|
|              |               | Credit  | 4Yr     | 5Yr     | 15Yr | 30Yr |   | Share               | Regular | Money  | 1Yr | 2Yr |  |
| CYCLE        |               | Cards   | Vehicle | Vehicle | FLM  | FLM  |   | Drafts              | Savings | Market | CD  | CD  |  |
| Rising Rate  | Environments: |         |         |         |      |      |   |                     |         |        |     |     |  |
| 2004-07      | Rising        | 6%      | 13%     | 17%     | 63%  | 66%  |   | 2%                  | 5%      | 41%    | 73% | 72% |  |
| 2016-18      | Rising        | 23%     | 39%     | 39%     | 81%  | 80%  |   | 1%                  | 2%      | 15%    | 38% | 39% |  |
| 2020-Pres    | Rising        | 57%     | 66%     | 73%     | 103% | 112% |   | 2%                  | 1%      | 16%    | 44% | 47% |  |
| Falling Rate | Environments: |         |         |         |      |      |   |                     |         |        |     |     |  |
| 2007-16      | Falling       | 1%      | 60%     | 62%     | 68%  | 65%  |   | 9%                  | 20%     | 51%    | 81% | 78% |  |
| 2018-20      | Falling       | 35%     | 36%     | 37%     | 75%  | 75%  |   | 2%                  | 4%      | 22%    | 40% | 47% |  |