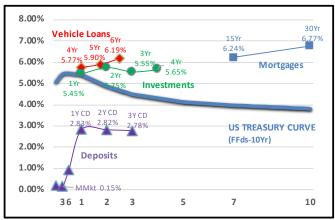

2.92%  | 2.03%  | 2.46%  | 2.41%  | 3.01%  | 2.71%  | 2.59%  | 2.67%  | 3.13%  | 2.96%  |
| Reg Svgs       | -1.48% | -2.21% | -2.22% | -2.96% | -2.96% | -3.69% | -4.18% | -4.17% | -4.41% | -4.58% | -4.66% | -4.65% | -4.92% |
| MMkt           | -1.32% | -2.21% | -1.99% | -2.68% | -2.52% | -3.23% | -3.64% | -3.53% | -3.72% | -3.95% | -3.90% | -3.87% | -3.79% |
| 1yrCD          | -2.26% | -2.16% | -2.68% | -3.03% | -3.18% | -3.11% | -2.82% | -2.44% | -2.73% | -1.98% | -2.18% | -2.49% | -2.57% |
| 2yrCD          | -2.20% | -1.68% | -2.40% | -2.93% | -2.75% | -2.48% | -2.27% | -1.80% | -2.35% | -1.41% | -1.36% | -1.68% | -2.05% |

### HISTORICAL NATIONAL MARKET RATES AND RELATIVE PRICING SPREADS

### Historical Yield Curve and Relative Value

**DECEMBER 31, 2022** 



#### **CURRENT MONTH**







Business & Industry Consulting

Market Analysis

Strategic Solutions

Financial Investments

Risk Management

egulatory Expert

30 June 2023

## CHANGE IN MARKET RATES

|             |                   | Y                 | EAR-OVER-         | YEAR CHA          |                   | urrent         Current         Current         Current           3.00%         1.93%         2.78%         4.24%           2.97%         2.10%         3.14%         4.63%           2.52%         1.93%         2.83%         4.28%           2.24%         1.76%         2.60%         4.05%           1.79%         1.48%         2.30%         3.63%           1.63%         1.37%         2.13%         3.31%           1.48%         1.19%         1.96%         2.95%           1.98%         1.28%         1.33%