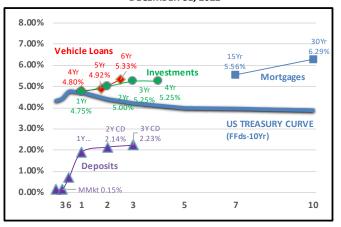

2.41%  | 2.98%  | 2.85%  | 2.92%  | 2.03%  | 2.46%  | 2.41%  | 3.01%  | 2.71%  | 2.59%  | 2.67%  | 3.13%  | 2.96%  |
| Reg Svgs       | -1.48% | -2.21% | -2.22% | -2.96% | -2.96% | -3.69% | -4.18% | -4.17% | -4.41% | -4.58% | -4.66% | -4.65% | -4.92% |
| MMkt           | -1.32% | -2.21% | -1.99% | -2.68% | -2.52% | -3.23% | -3.64% | -3.53% | -3.72% | -3.95% | -3.90% | -3.87% | -3.79% |
| 1yrCD          | -2.26% | -2.16% | -2.68% | -3.03% | -3.18% | -3.11% | -2.82% | -2.44% | -2.73% | -1.98% | -2.18% | -2.49% | -2.57% |
| 2yrCD          | -2.20% | -1.68% | -2.40% | -2.93% | -2.75% | -2.48% | -2.27% | -1.80% | -2.35% | -1.41% | -1.36% | -1.68% | -2.05% |

### HISTORICAL NATIONAL MARKET RATES AND RELATIVE PRICING SPREADS

### Historical Yield Curve and Relative Value

**DECEMBER 31, 2022** 



#### **CURRENT MONTH**







Business & Industry Consulting

Market Analysis

Strategic Solutions

Financial Investments

Risk Management

egulatory Expert

30 June 2023

## CHANGE IN MARKET RATES

|             |                   | Y                 | EAR-OVER-         | YEAR CHA          |                   | urrent         Current         Current         Current           3.00%         1.93%         2.78%         4.24%           2.97%         2.10%         3.14%         4.63%           2.52%         1.93%         2.83%         4.28%           2.24%         1.76%         2.60%         4.05%           1.79%         1.48%         2.30%         3.63%           1.63%         1.37%         2.13%         3.31%           1.48%         1.19%         1.96%         2.95%           1.98%