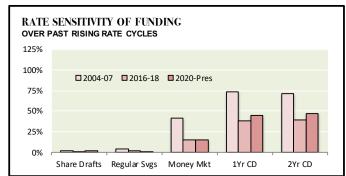

#### **CYCLICAL NATIONAL LOAN & SHARE RATE SENSITIVITY**

|              |               | EARNING | ASSETS  |         |      |      | _ | FUNDING OBLIGATIONS |         |        |     |     |  |
|--------------|---------------|---------|---------|---------|------|------|---|---------------------|---------|--------|-----|-----|--|
|              |               | Credit  | 4Yr     | 5Yr     | 15Yr | 30Yr |   | Share               | Regular | Money  | 1Yr | 2Yr |  |
| CYCLE        |               | Cards   | Vehicle | Vehicle | FLM  | FLM  |   | Drafts              | Savings | Market | CD  | CD  |  |
| Rising Rate  | Environments: |         |         |         |      |      |   |                     |         |        |     |     |  |
| 2004-07      | Rising        | 6%      | 13%     | 17%     | 63%  | 66%  |   | 2%                  | 5%      | 41%    | 73% | 72% |  |
| 2016-18      | Rising        | 23%     | 39%     | 39%     | 81%  | 80%  |   | 1%                  | 2%      | 15%    | 38% | 39% |  |
| 2020-Pres    | Rising        | 57%     | 66%     | 73%     | 103% | 112% |   | 2%                  | 1%      | 16%    | 44% | 47% |  |
| Falling Rate | Environments: |         |         |         |      |      |   |                     |         |        |     |     |  |
| 2007-16      | Falling       | 1%      | 60%     | 62%     | 68%  | 65%  |   | 9%                  | 20%     | 51%    | 81% | 78% |  |
| 2018-20      | Falling       | 35%     | 36%     | 37%     | 75%  | 75%  |   | 2%                  | 4%      | 22%    | 40% | 47% |  |

Strategic Value is LEAST:

... when sensitivity is lowest during falling rates

BRIAN TURNER President, Chief Economist 972.740.9531 <u>bturner@Meridian-ally.com</u> <u>www.Meridian-ally.com</u>