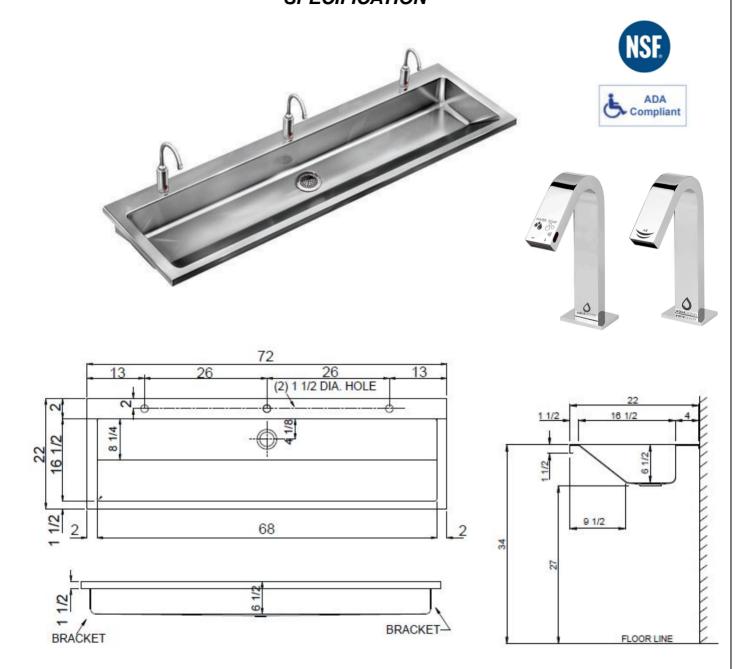

## Wicketts Stainless SPECIFICATION

Commercial Sink Heavy Duty Wash Up Sink

| Model Number    | Α  | В  | С  | D   |  |
|-----------------|----|----|----|-----|--|
| WWT-7222-JM-ADA | 72 | 20 | 68 | 6.5 |  |

## **WICKETTS ADA SINKS.COM**

14 gauge, type 304 stainless steel wash sink.1 3/8" rolled rims.1 1/2:" welded in drain. Exposed surfaces polished to a satin finish. Supported on (2) wall brackets and clips.

MEETS ASME A112.19.3

Wicketts Stainless, INC 825 S. LAKEVIEW AVE UNIT C PLAENTIA, CA 92870 T. 949-438-7535 F. 951-638-9059 sales@wickettsstainless.com www.wickettsstainless.com

Approved for Manufacturing