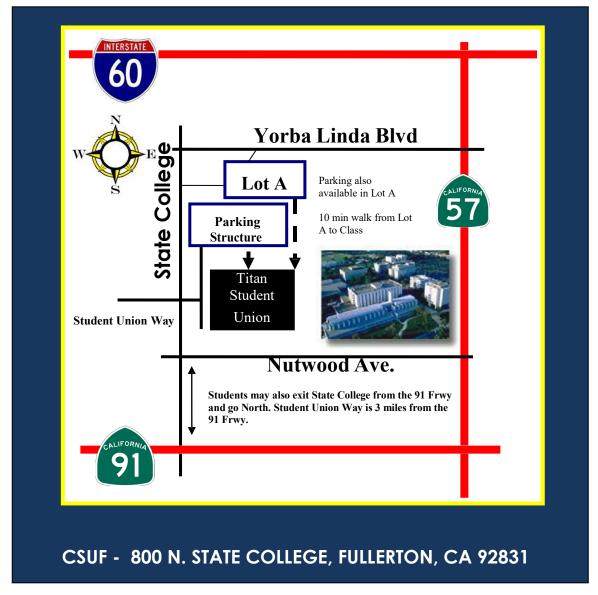

# Safety Management Systems DIRECTIONS TO CLASS

TITAN STUDENT UNION BUILDING – CAL-STATE UNIVERSITY FULLERTON

### All Classes at CSUF Start at 8:00 a.m.

- Exit 57 Frwy @ Yorba Linda Blvd and drive west
- Turn left at State College Blvd
- Turn left at Student Union Way
- Turn left and park in the "5 Story Parking Structure"
- Park on the 2<sup>nd</sup> -5<sup>th</sup> floor. Do not park on the first floor / ground floor because it is limited to 2 hours.
- Purchase a Daily CSUF Parking Ticket \$10 per day (Debit or Credit Card Only). Parking Ticket Machines are located near the elevators on each floor.
- Place the parking ticket on your car's dashboard
- Walk south to Titan Student Union Building