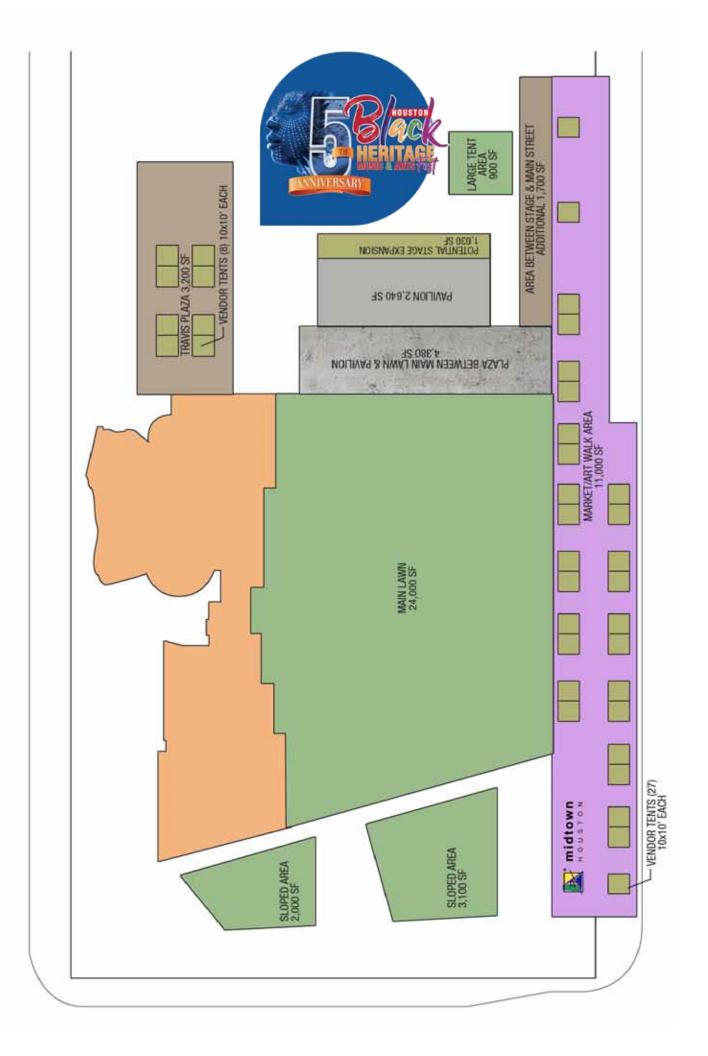

#### **EVENT DATE, TIME & LOCATION:**

Saturday, March 7, 2020; Event opens from 12pm-9pm MIDTOWN PARK, 2811 Travis Street, Houston, TX 77006 in the Midtown District

#### EVENT DAY BOOTH CHECK-IN POLICY FOR SETUP:

(Vendors Bring Your Own Tent With 20 lb. Weights for Each Pole!)

Registered exhibitors will be assigned a booth number and may arrive for setup beginning at 10am to 12pm.

#### FINAL APPROVAL:

Exhibitor location and layout will be determined by festival committee.