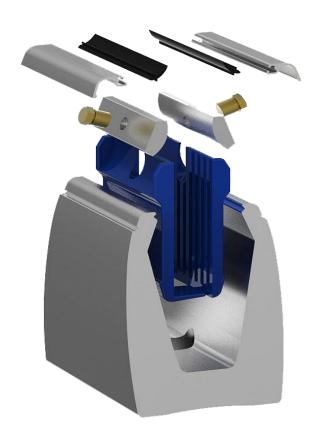

 Only 2 spigots & fixings required per metre

Extremely quick to install, elongated holes to allow for easy alignment

No need to drill the glass

Our glass clamping mechanism removes the need to hold the glass with locking pins

No drainage issues

Free drainage between the spigots means no water gets trapped inside the balconey area

 Uses the proven adjustment system as Posi-glaze

Horizontal alignment to each glass pane, ensuring the top edge of the glass is equal

Excellently Engineered

Lightweight design with precision design to keep strengh