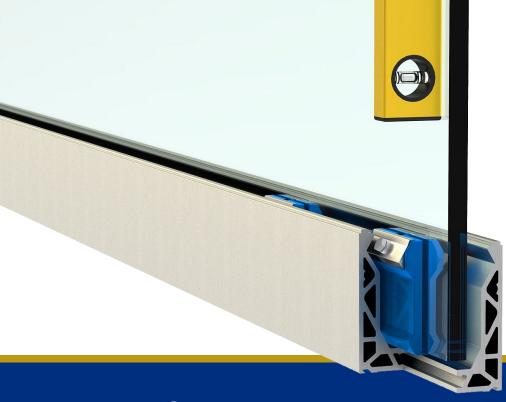

No drainage issues

Free drainage between the spigots means no water gets trapped inside the balconey area

 Uses the proven adjustment system as Posi-glaze

Horizontal alignment to each glass pane, ensuring the top edge of the glass is equal

## **Explore Our Range**

Up to 1.5 kN Loadings

For uses from domestic to light commercial

- Ease of Adjustment
  At the turn of a screw watch the glass
- Simple to Install

Glass clamps are easily installed before positioning the glass