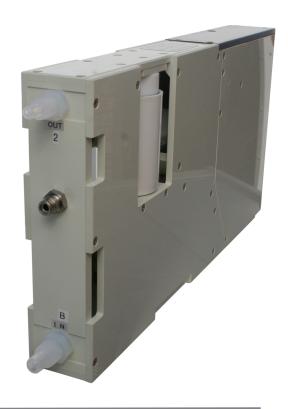

## Tokyo Keiso/Malema 8000/8100 Slurry Controllers Refurbishment

## **REFURBISHMENT SERVICE:**

Tokyo Keiso/Malema 8000/8100

## Services Performed:

- Incoming inspection & Failure Determination
- Complete Tear-Down
- Motor Driven pinch valve tubing replaced (OEM recommendation 1 yr PM cycle)
- ISO Valve Rebuild
- Range Changes Available on 8100 within device capabilities
- Ultrasonic Flow Meter Tested
- Flow Controller Tested
- Unit Tested for repeatability at "like process" flow rates
- Leak Tested and Purged
- Packaged in Cleanroom environment
- Includes accompanying Test Report
- Tool Ready Quality Assurance