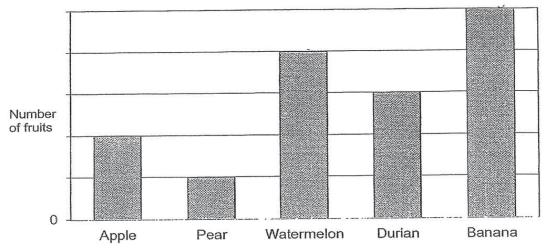

## **Question 1**

The bar graph below shows the number of fruits sold in a week.

- (a) How many types of fruits were sold?
- (b) Which fruit is the most popular?
- (c) Which fruit is three times as popular as the pear?