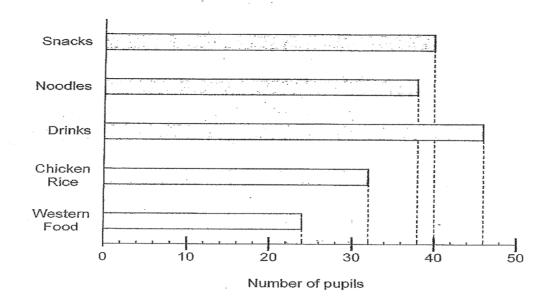

## **Question 2**

Use the bar graph below to answer Question 25. The bar graph shows the number of pupils buying food and drinks from the different stalls at a canteen during recess on a school day.

25. Find the total number of pupils who bought food and drinks from the five stalls.