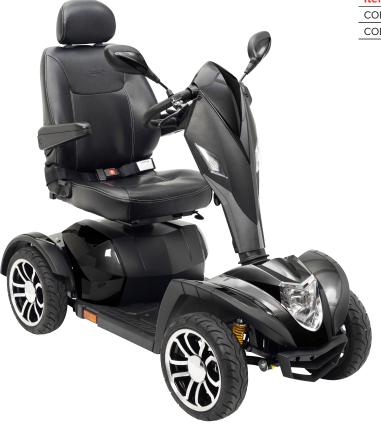

## Cobra GT4

**Heavy Duty Scooter** 

- New, innovative design for a distinctive, stylish appearance.
- One-touch, infinite tiller angle adjustment allows the user to easily position the tiller into the ideal driving position.
- Ergonomic delta control handles makes it easier for users with limited strength and dexterity to operate the scooter.
- Large, air-filled, low profile tires and full suspension for smoothest outdoor ride quality.
- "Blade" style alloy wheel rims.
- Efficient, extra bright LED lighting. (Tail Lights and Turn Signals)
- Choice of Full size, Sport Style, Captain's Seats in 20" or 22"

- widths.
- Seats are height adjustable, swivel and feature a fold-down, reclining backrest. Seats can be adjusted forward or backward on auto-style slides.
- Padded armrests feature easy turn cylinders for angle adjustment.
- Positioning belt included.
- "High/Low" switch for instant speed control.
- Anti-tip wheels for greater safety.
- Easy, freewheel mode