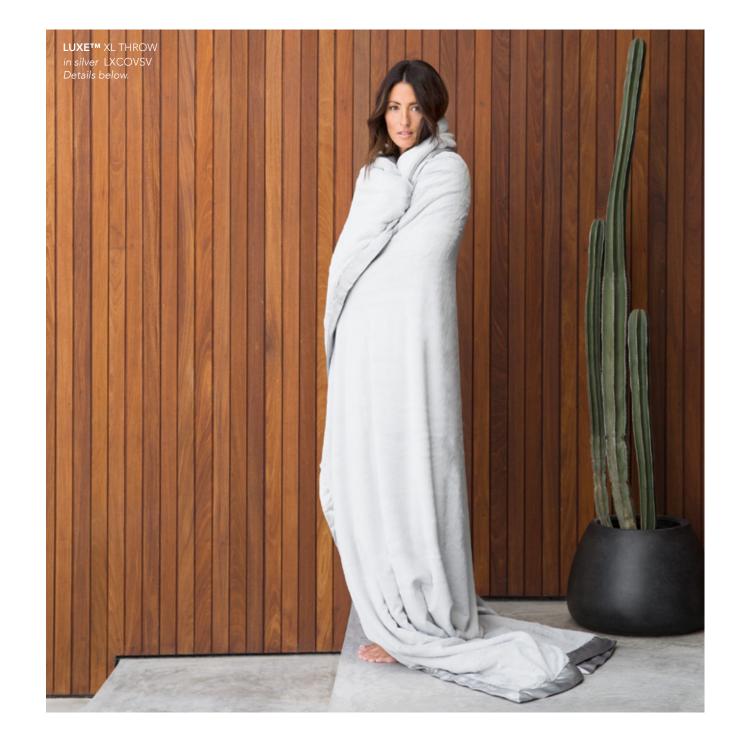

### **ULTRA LUXE**<sup>™</sup>

Extra high pile Luxe<sup>™</sup> faux fur backed with buttery soft, wool-free, washable cashmere, framed in our signature satin border.

ULTRA LUXE<sup>™</sup> THROW | 45" × 59" | UXTHR XL THROW | 59" × 88" | UXCOV CR PK SV