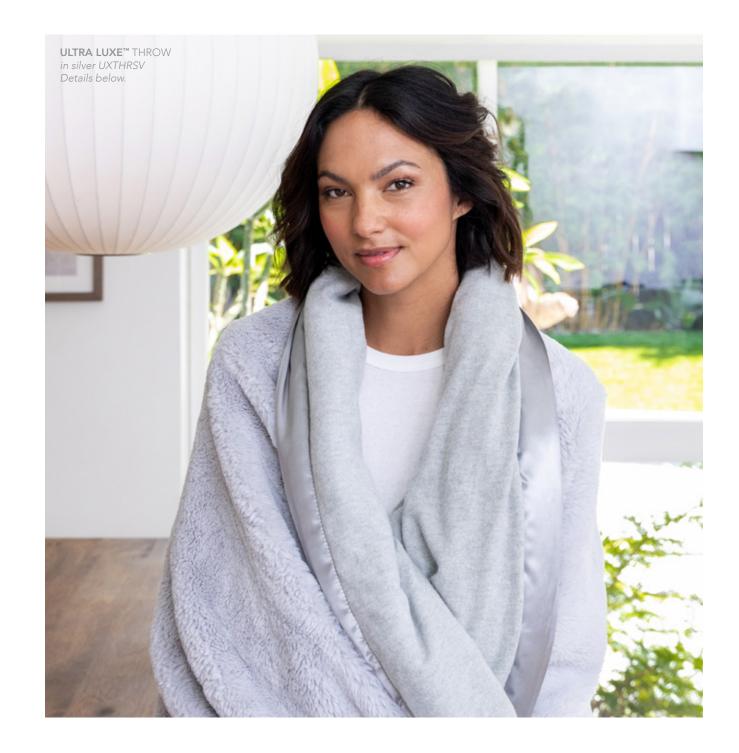

<u>COVER</u>

**ULTRA LUXE**<sup>™</sup> THROW in silver UXCOVSV See page 10 for more details.

### **ULTRA LUXE**<sup>™</sup>

Extra high pile Luxe<sup>™</sup> faux fur backed with buttery soft, wool-free, washable cashmere, framed in our signature satin border.

ULTRA LUXE<sup>™</sup> THROW | 45" × 59" | UXTHR XL THROW | 59" × 88" | UXCOV CR PK SV