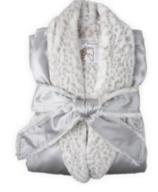

ES

LUXE<sup>™</sup> SNOW LEOPARD THROW | 45" x 59" | LXNTHR XL THROW | 59" x 88" | LXNCOV

SV

LUXE<sup>™</sup> SATIN ROBE LXCUA 0 (XS-S), 1 (M-L) CR FX SV

LUXE<sup>™</sup> SATIN ROBE LXNCUA 0 (XS-S), 1 (M-L)