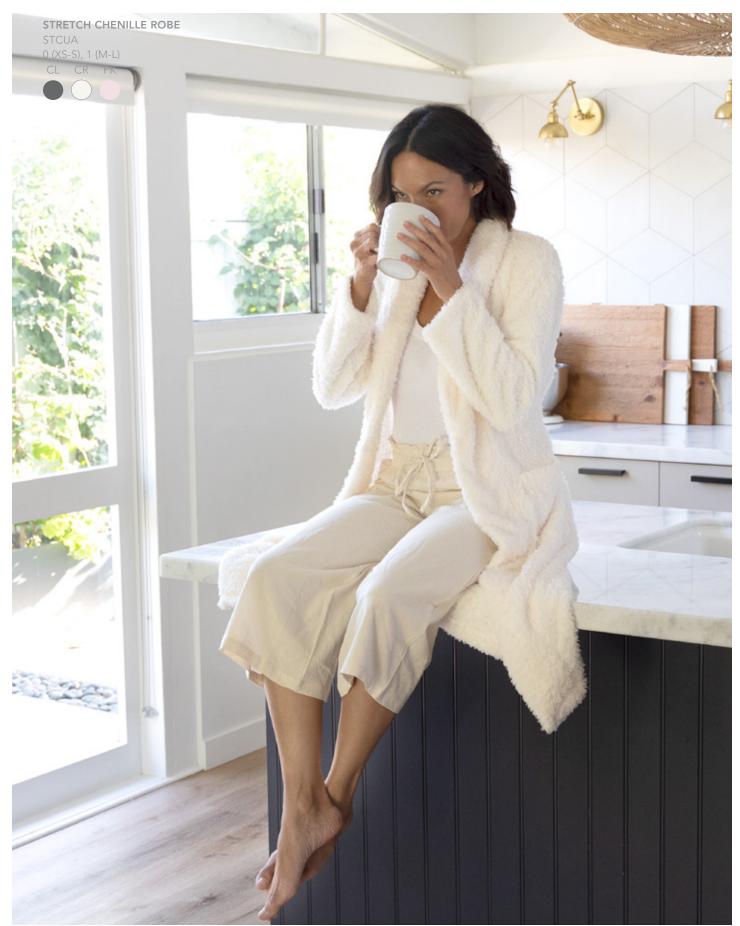

### PLUSH CHENILLE KNIT™

Fall in LOVE with the fluffy, ultrasoft yarn of our Plush Chenille Knit™ Throw, a super cozy take on Chenille..

PLUSH CHENILLE KNIT<sup>™</sup> THROW THROW | 55″ x 72″ | CHPKTHR