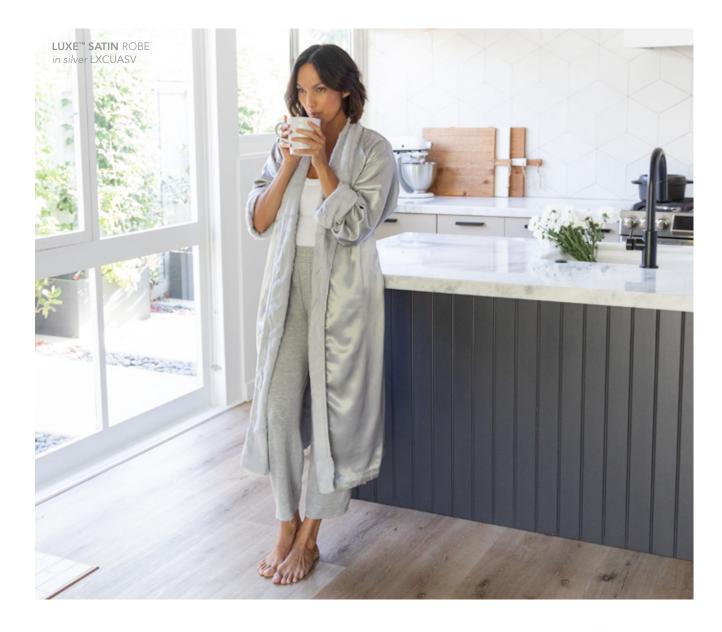

ES

LUXE<sup>™</sup> SNOW LEOPARD THROW | 45" x 59" | LXNTHR XL THROW | 59" x 88" | LXNCOV

SV

LUXE<sup>™</sup> SATIN ROBE LXCUA 0 (XS-S), 1 (M-L) CR FX SV

LUXE<sup>™</sup> SATIN ROBE LXNCUA 0 (XS-S), 1 (M-L)