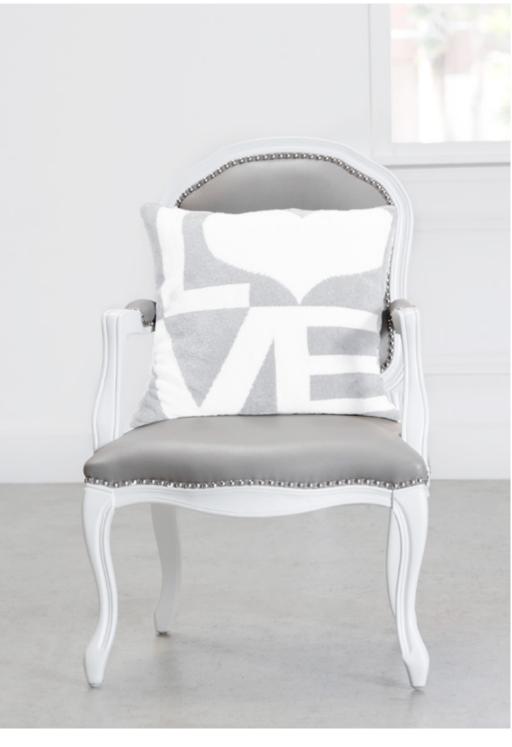

### PLUSH CHENILLE KNIT™

Fall in LOVE with the fluffy, ultrasoft yarn of our Plush Chenille Knit™ Throw, a super cozy take on Chenille..

PLUSH CHENILLE KNIT<sup>™</sup> THROW THROW | 55″ x 72″ | CHPKTHR

## $DOLCE^{TM}KNIT$

Knit with feather yarn for a soft finish, you will simply melt into our Dolce™ at the end of a long day.

DOLCE<sup>™</sup> LOVE THROW PILLOW | 20" × 20" | FYLTPW SV/WH