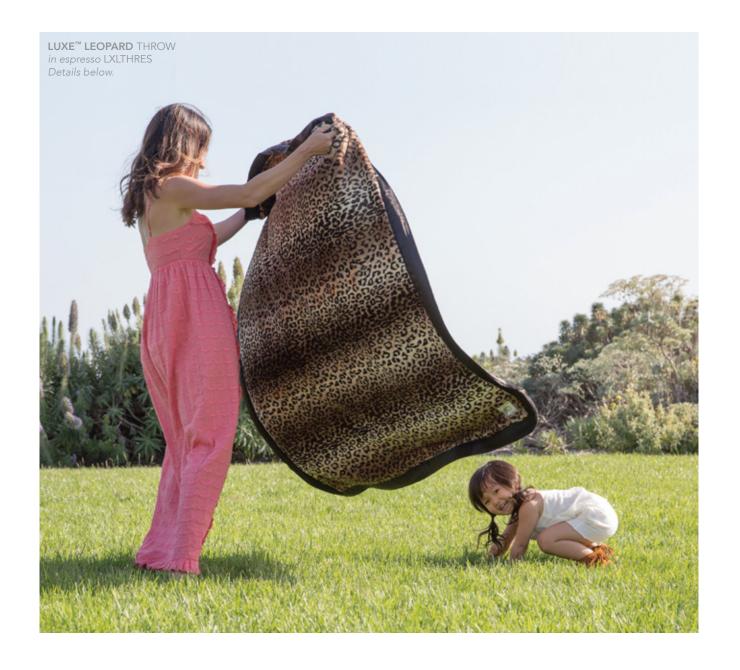

5

LUXE<sup>™</sup> KNIT Luxe<sup>™</sup> faux fur reinvented in the most lush knit on earth. THROW | 45" x 59" | LXKTHR

CR FG

LUXE<sup>™</sup> LEOPARD THROW | 45" x 59" | LXLTHR XL THROW | 59" x 88" | LXLCOV THROW PILLOW | 20" x 20" | LXLTPW