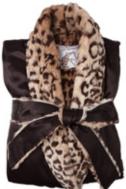

de variety of colors and patterns to complement your unique aesthetic.







**LUXE™ SOLID** THROW | 45″ × 59″ | LXTHR XL THROW | 59″ × 88″ | LXCOV **LUXE™ SOLID** THROW PILLOW | LXTPW 17"x 17" with 20"x 20" unltrasoft insert.





LUXE<sup>™</sup> WATERFALL THROW | 45" x 59" | LXATHR XL THROW | 59" × 88" | LXACOV





5





LUXE<sup>™</sup> KNIT Luxe<sup>™</sup> faux fur reinvented in the most lush knit on earth. THROW | 45" x 59" | LXKTHR

CR FG





LUXE<sup>™</sup> LEOPARD THROW | 45" x 59" | LXLTHR XL THROW | 59" x 88" | LXLCOV THROW PILLOW | 20" x 20" | LXLTPW

ES



LUXE<sup>™</sup> SNOW LEOPARD THROW | 45" x 59" | LXNTHR XL THROW | 59" x 88" | LXNCOV

SV





LUXE<sup>™</sup> SATIN ROBE LXCUA 0 (XS-S), 1 (M-L) CR FX SV





LUXE<sup>™</sup> SATIN ROBE LXNCUA 0 (XS-S), 1 (M-L)





LUXE<sup>™</sup> SATIN ROBE LXLCUA 0 (XS-S), 1 (M-L) ES

### **ULTRA LUXE**<sup>™</sup>

Extra high pile Luxe<sup>™</sup> faux fur backed with buttery soft, wool-free, washable cashmere, framed in our signature satin border.





ULTRA LUXE<sup>™</sup> THROW | 45" × 59" | UXTHR XL THROW | 59" × 88" | UXCOV CR PK SV

.



### CLASSIC CHENILLE

A signature classic you'll want within arm's reach of every sofa and bed in your home. Our Chenille is extra plush and ultrasoft, in a modern color palette that reflects your individual style.





### PLUSH CHENILLE KNIT™

Fall in LOVE with the fluffy, ultrasoft yarn of our Plush Chenille Knit™ Throw, a super cozy take on Chenille..





PLUSH CHENILLE KNIT<sup>™</sup> THROW THROW | 55″ x 72″ | CHPKTHR

CR SV



## $DOLCE^{TM}KNIT$

Knit with feath