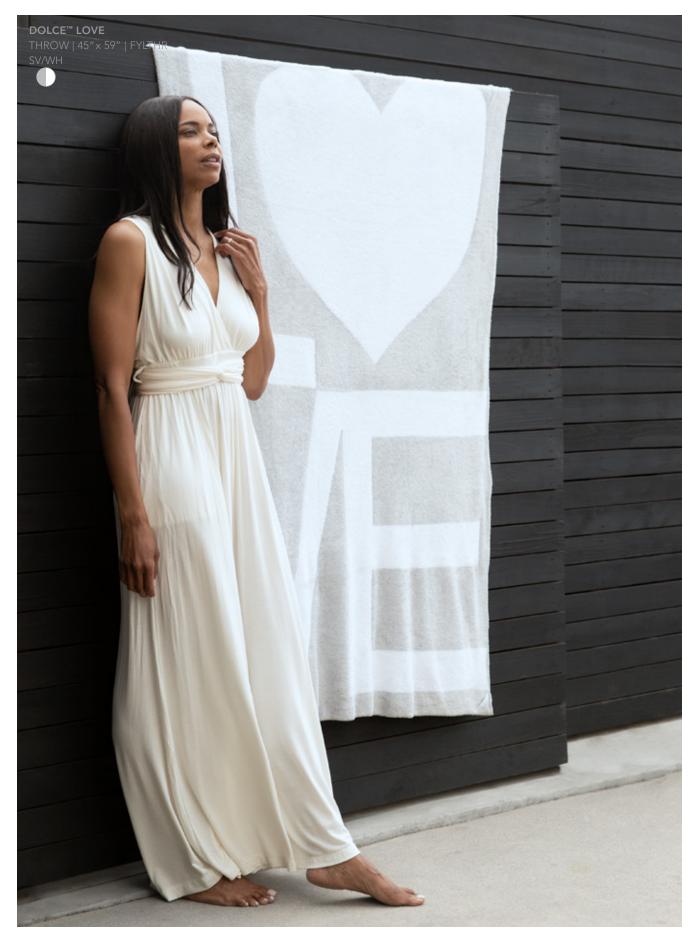

## $DOLCE^{TM}KNIT$

Knit with feather yarn for a soft finish, you will simply melt into our Dolce™ at the end of a long day.

DOLCE<sup>™</sup> LOVE THROW PILLOW | 20" × 20" | FYLTPW SV/WH