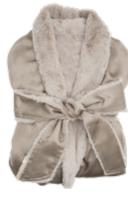

ES

LUXE<sup>™</sup> SNOW LEOPARD THROW | 45" x 59" | LXNTHR XL THROW | 59" x 88" | LXNCOV

SV

LUXE<sup>™</sup> SATIN ROBE LXCUA 0 (XS-S), 1 (M-L) CR FX SV

LUXE<sup>™</sup> SATIN ROBE LXNCUA 0 (XS-S), 1 (M-L)

LUXE<sup>™</sup> SATIN ROBE LXLCUA 0 (XS-S), 1 (M-L) ES