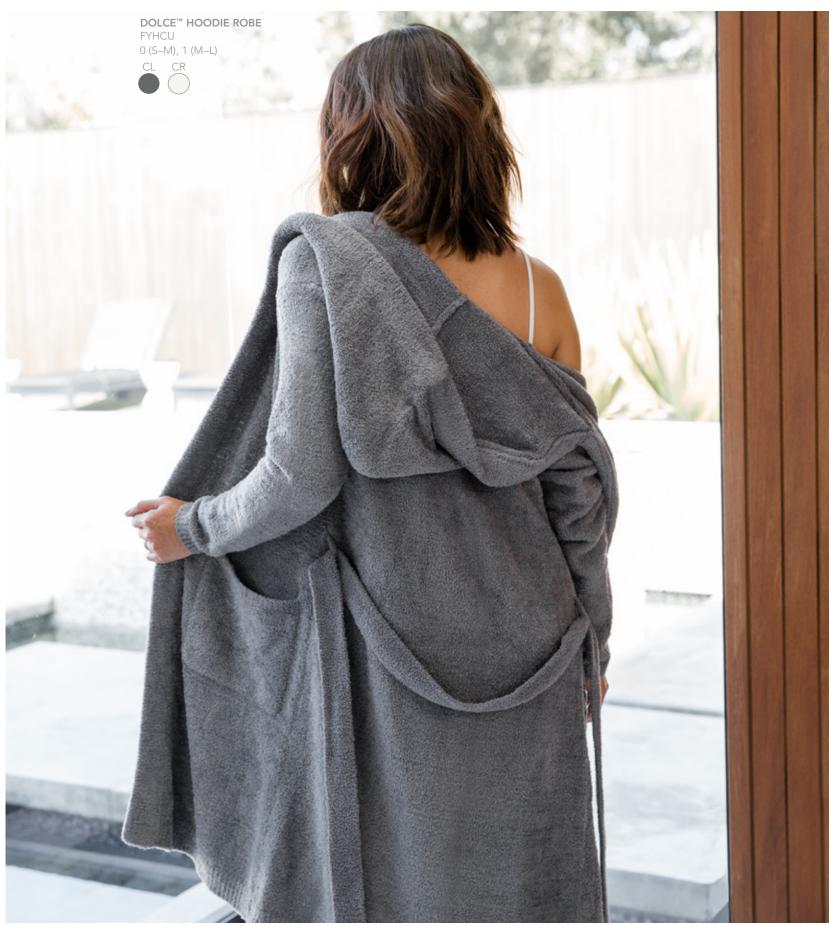

## $DOLCE^{TM}KNIT$

Knit with feather yarn for a soft finish, you will simply melt into our Dolce™ at the end of a long day.

DOLCE<sup>™</sup> LOVE THROW PILLOW | 20" × 20" | FYLTPW SV/WH