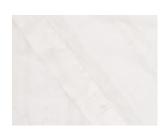

<u>COVER</u>

**ULTRA LUXE**<sup>™</sup> THROW in silver UXCOVSV See page 10 for more details.

### **ULTRA LUXE**<sup>™</sup>

Extra high pile Luxe<sup>™</sup> faux fur backed with buttery soft, wool-free, washable cashmere, framed in our signature satin border.

ULTRA LUXE<sup>™</sup> THROW | 45" × 59" | UXTHR XL THROW | 59" × 88" | UXCOV CR PK SV