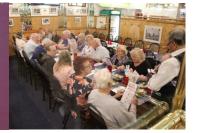

We're going to our NJORTC Annual Harold's Lunch guaranteed to fill you up

Sunday March 29<sup>th</sup> 2020 arrive by 12:45 pm for 1pm seating Reservations required.

Please contact Toni Sabino tonisabino@yahoo.com 973-618-8085 and let her know who's coming. No advanced payment we pay as we go.