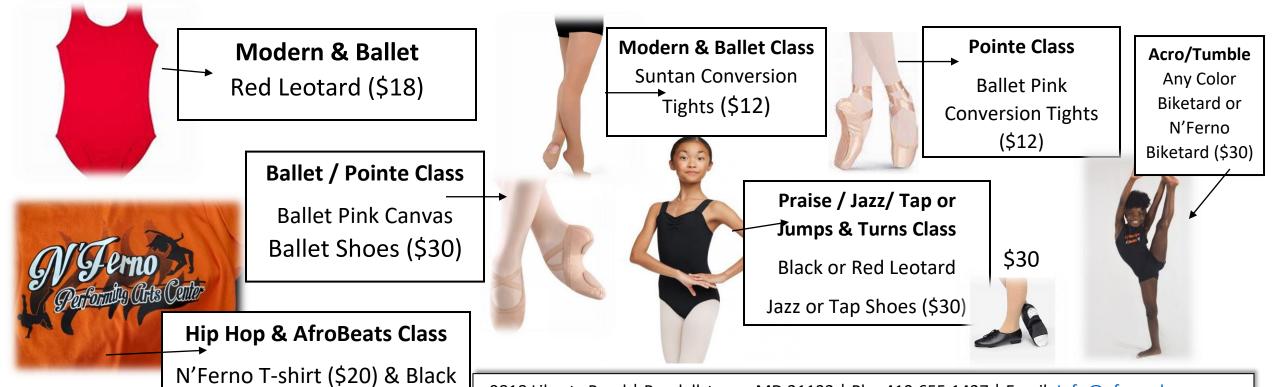

## N'Ferno PAC – Teen Program Class Attire

N'Ferno believes that uniforms foster a more structured and disciplined class environment, which in turn promotes a more positive classroom atmosphere. It is also exceedingly important for our teachers to be able to adequately see their students' bodies in order to promote and aid in developing proper body alignment, correct muscular development and to help with preventing injuries. **Dress code (both hair & attire) will be STRICLY enforced throughout the dance season.** 

N'Ferno strives to produce dancers that have a sense of discipline and focus. This means we MUST present ourselves in a professional manner and it starts with our dancer's appearance. Attending class properly dressed and looking professional dictates your dancer's classroom experience, creating a level of respect for themselves and to the instructor.

All items listed may be purchased directly from N'Ferno's website <a href="www.nfernodance.com">www.nfernodance.com</a> Please visit the <a href="Shopping Cart">Shopping Cart</a> Tab for pricing

Leggings & Sneakers – No