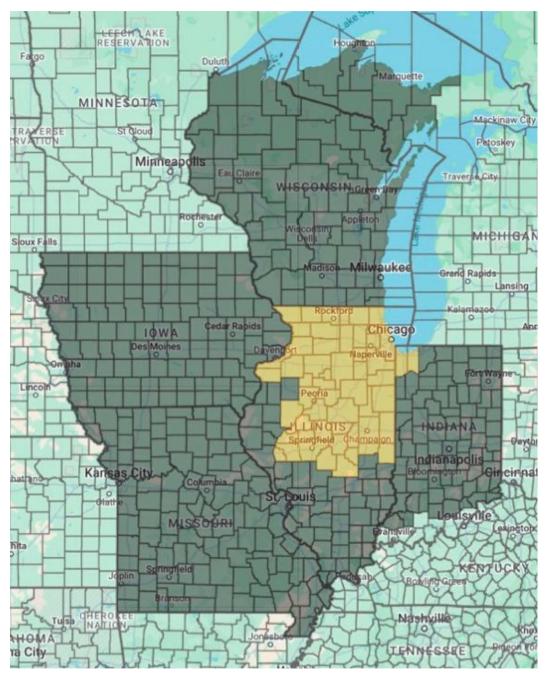

## PROSOCO R-Guard Coverage Map

We represent PROSOCO R-Guard Liquid Air Barriers & Flashings in the territory highlighted in orange.