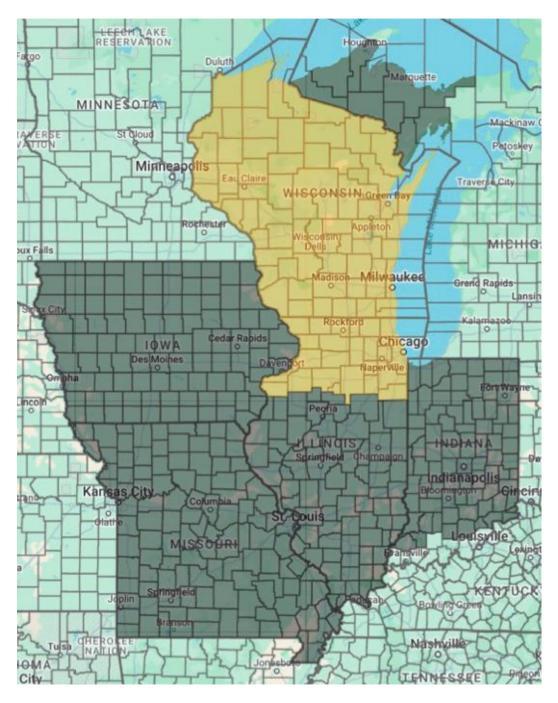

## PROSOCO R-Guard Coverage Map

We represent PROSOCO R-Guard Liquid Air Barriers & Flashings in the territory highlighted in orange.