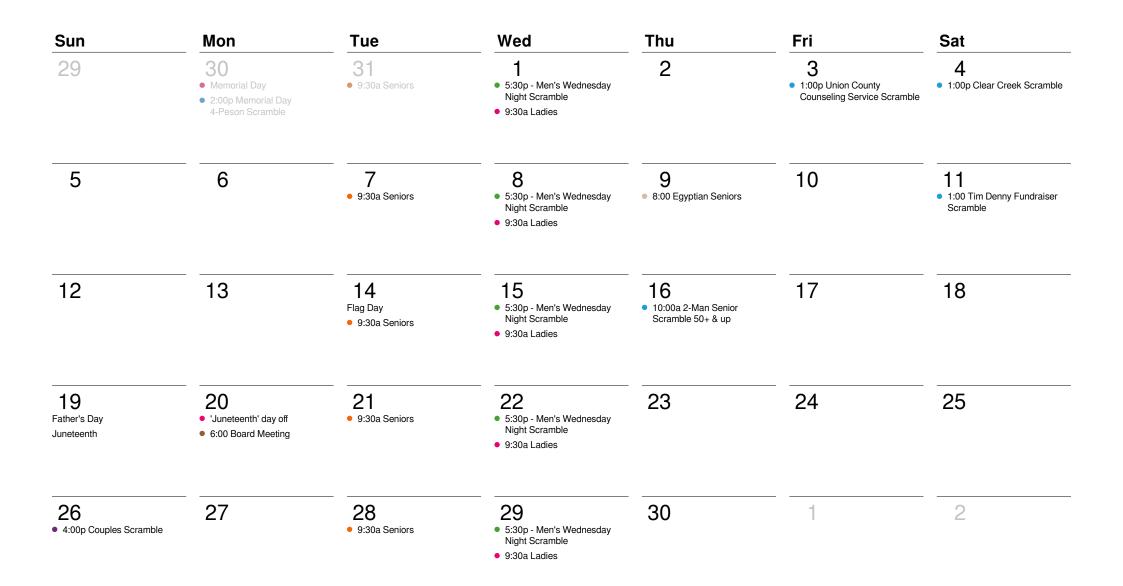

May 2022

June 2022

| Sun                          | Mon                        | Tue                          | Wed                                                                                  | Thu                          | Fri                                                     | Sat                                       |
|------------------------------|----------------------------|------------------------------|--------------------------------------------------------------------------------------|------------------------------|---------------------------------------------------------|-------------------------------------------|
| 26<br>4:00p Couples Scramble | 27                         | 28<br>• 9:30a Seniors        | 29<br>• 5:30p - Men's Wednesday<br>Night Scramble<br>• 9:30a Ladies                  | 30                           | 1                                                       | 2                                         |
| 3                            | 4<br>• Independence Day    | 5<br>• 9:30a Seniors         | 6<br>• 5:30p - Men's Wednesday<br>Night Scramble<br>• 9:30a Ladies                   | 7<br>• 8:00 Egyptian Seniors | 8<br>• 1:00p D.A.R.E. Scramble                          | 9                                         |
| 10                           | 11                         | 12<br>• 9:30a Seniors        | 13<br>• 5:30p - Men's Wednesday<br>Night Scramble<br>• 9:30a Ladies                  | 14                           | 15<br>• 1:00p Lance Meisenheimer<br>Fundraiser Scramble | 16                                        |
| 17                           | 18<br>• 6:00 Board Meeting | <b>19</b><br>• 9:30a Seniors | 20<br>• 5:30p - Men's Wednesday<br>Night Scramble<br>• 9:30a Ladies                  | 21                           | 22                                                      | 23<br>• 1:00p Elks Local 1641<br>Scramble |
| 24<br>4:00p Couples Scramble | 25                         | 26<br>• 9:30a Seniors        | 27<br>• 5:30p - Men's Wednesday<br>Night Scramble<br>• 9:30a Ladies                  | 28                           | 29                                                      | 30                                        |
| 31                           | 1                          | <b>2</b><br>• 9:30a Seniors  | <ul> <li>5:30p - Men's Wednesday<br/>Night Scramble</li> <li>9:30a Ladies</li> </ul> | 4                            | 5                                                       | 6<br>• UCCC Men's Club<br>Championship    |

August 2022

September 2022