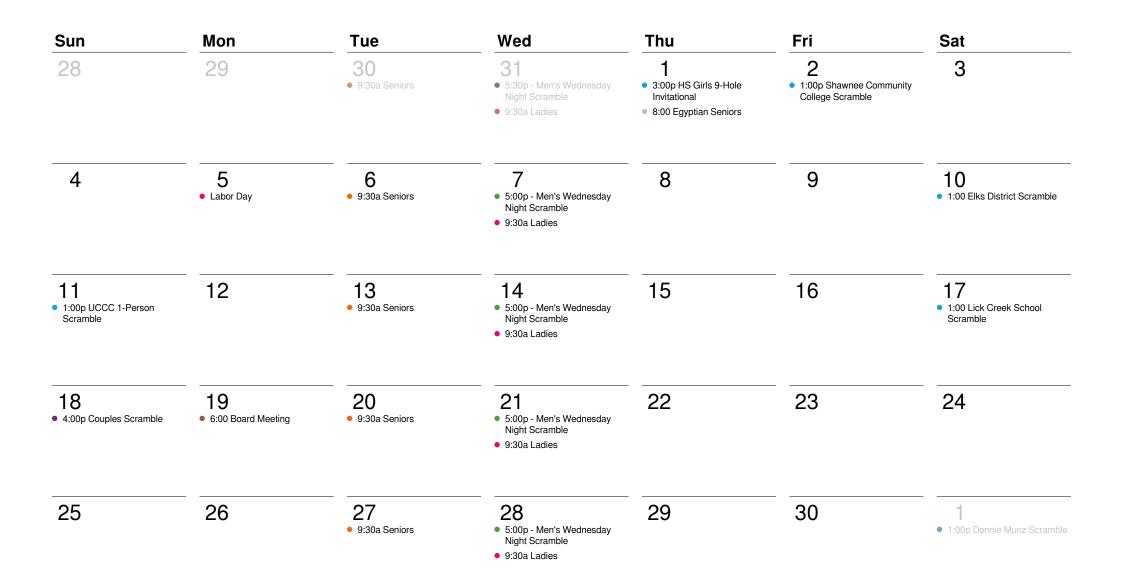

# Union County Country Club October 2022

| Sun                           | Mon                        | Tue                                                               | Wed                                                                                              | Thu | Fri | Sat                                                  |
|-------------------------------|----------------------------|-------------------------------------------------------------------|--------------------------------------------------------------------------------------------------|-----|-----|------------------------------------------------------|
| 25                            | 26                         | 27<br>• 9:30a Seniors                                             | <ul> <li>28</li> <li>5:00p - Men's Wednesday<br/>Night Scramble</li> <li>9:30a Ladies</li> </ul> | 29  | 30  | 1<br>• 1:00p Donnie Munz Scramble                    |
| 2<br>• 4:00p Couples Scramble | 3                          | 4<br>• 3:00p HS JV Boys 9-Hole<br>Invitational<br>• 9:30a Seniors | 5<br>• 9:30a Ladies                                                                              | 6   | 7   | 8<br>• 9:00a Par-3 Tough Man<br>(2-person - 27 Holes |
| 9                             | 10<br>• Columbus Day       | <b>11</b><br>• 9:30a Seniors                                      | 12<br>• 9:30a Ladies                                                                             | 13  | 14  | 15                                                   |
| 16                            | 17<br>• 6:00 Board Meeting | 18<br>• 9:30a Seniors                                             | <b>19</b><br>• 9:30a Ladies                                                                      | 20  | 21  | 22                                                   |
| 23                            | 24                         | <b>25</b><br>• 9:30a Seniors                                      | 26<br>• 9:30a Ladies                                                                             | 27  | 28  | 29                                                   |
| 30                            | <br>31<br>Halloween        | <b>1</b><br>• 9:30a Seniors                                       | 2                                                                                                | 3   | 4   | 5                                                    |