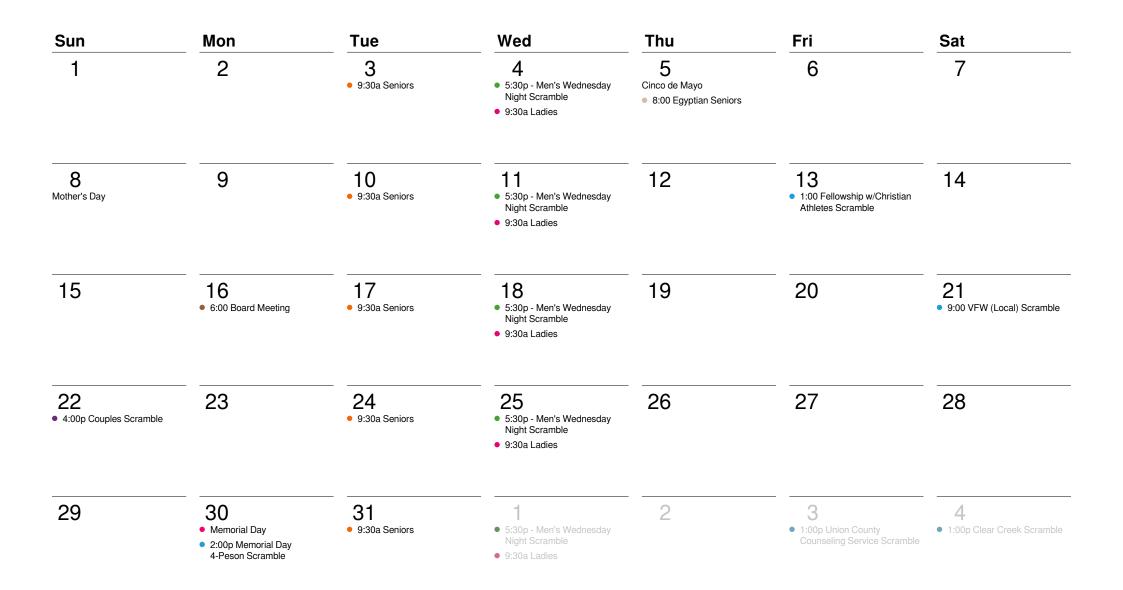

May 2022

June 2022

| Sun                          | Mon                        | Tue                          | Wed                                                                                  | Thu                          | Fri                                                     | Sat                                       |
|------------------------------|----------------------------|------------------------------|--------------------------------------------------------------------------------------|------------------------------|---------------------------------------------------------|-------------------------------------------|
| 26<br>4:00p Couples Scramble | 27                         | 28<br>• 9:30a Seniors        | 29<br>• 5:30p - Men's Wednesday<br>Night Scramble<br>• 9:30a Ladies                  | 30                           | 1                                                       | 2                                         |
| 3                            | 4<br>• Independence Day    | 5<br>• 9:30a Seniors         | 6<br>• 5:30p - Men's Wednesday<br>Night Scramble<br>• 9:30a Ladies                   | 7<br>• 8:00 Egyptian Seniors | 8<br>• 1:00p D.A.R.E. Scramble                          | 9                                         |
| 10                           | 11                         | 12<br>• 9:30a Seniors        | 13<br>• 5:30p - Men's Wednesday<br>Night Scramble<br>• 9:30a Ladies                  | 14                           | 15<br>• 1:00p Lance Meisenheimer<br>Fundraiser Scramble | 16                                        |
| 17                           | 18<br>• 6:00 Board Meeting | <b>19</b><br>• 9:30a Seniors | 20<br>• 5:30p - Men's Wednesday<br>Night Scramble<br>• 9:30a Ladies                  | 21                           | 22                                                      | 23<br>• 1:00p Elks Local 1641<br>Scramble |
| 24<br>4:00p Couples Scramble | 25                         | 26<br>• 9:30a Seniors        | 27<br>• 5:30p - Men's Wednesday<br>Night Scramble<br>• 9:30a Ladies                  | 28                           | 29                                                      | 30                                        |
| 31                           | 1                          | <b>2</b><br>• 9:30a Seniors  | <ul> <li>5:30p - Men's Wednesday<br/>Night Scramble</li> <li>9:30a Ladies</li> </ul> | 4                            | 5                                                       | 6<br>• UCCC Men's Club<br>Championship    |