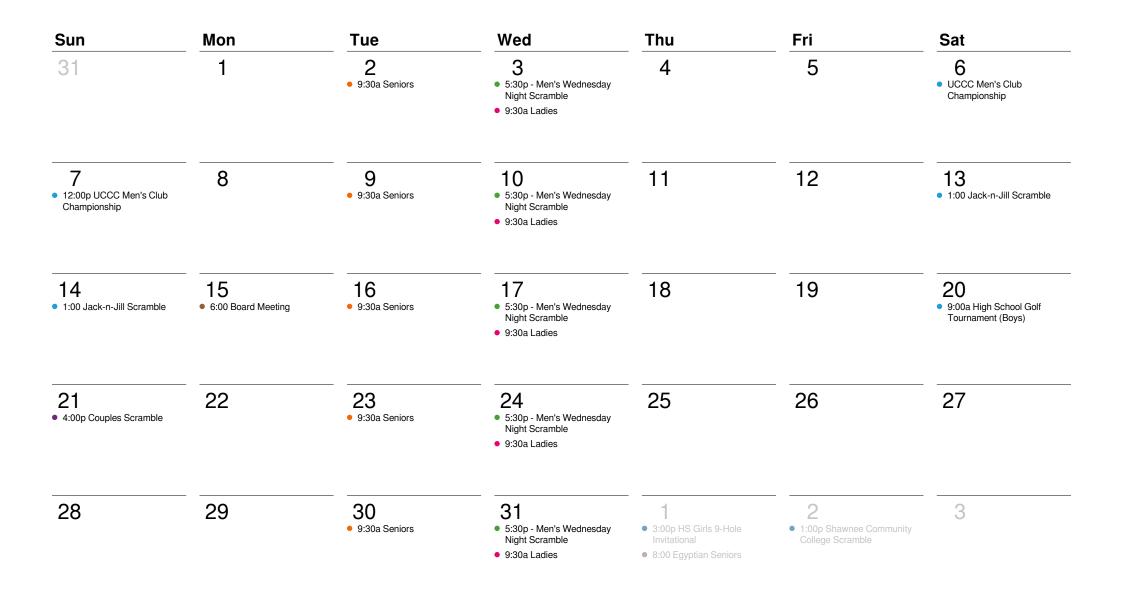

Ladies                  | 21                           | 22                                                      | 23<br>• 1:00p Elks Local 1641<br>Scramble |
| 24<br>4:00p Couples Scramble | 25                         | 26<br>• 9:30a Seniors        | 27<br>• 5:30p - Men's Wednesday<br>Night Scramble<br>• 9:30a Ladies                  | 28                           | 29                                                      | 30                                        |
| 31                           | 1                          | <b>2</b><br>• 9:30a Seniors  | <ul> <li>5:30p - Men's Wednesday<br/>Night Scramble</li> <li>9:30a Ladies</li> </ul> | 4                            | 5                                                       | 6<br>• UCCC Men's Club<br>Championship    |

August 2022



September 2022



# Union County Country Club October 2022

| Sun                           | Mon                        | Tue                                                               | Wed                                                                                              | Thu | Fri | Sat                                                  |
|-------------------------------|----------------------------|-------------------------------------------------------------------|--------------------------------------------------------------------------------------------------|-----|-----|------------------------------------------------------|
| 25                            | 26                         | 27<br>• 9:30a Seniors                                             | <ul> <li>28</