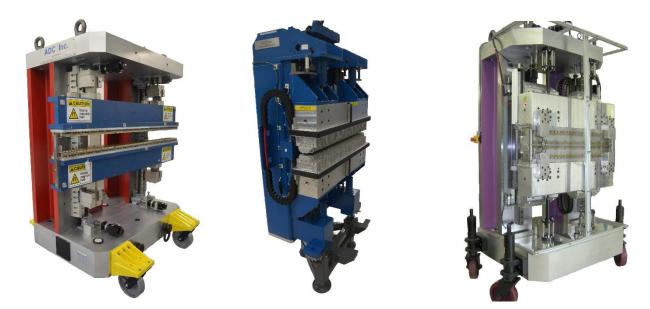

## **INSERTION DEVICES**

**CHESS Tapered Undulator** 

**ALLS Planar Undulator** 

ALBA Synchrotron Wiggler

ADC is well versed in the engineering, modeling, design, fabrication, assembly, and shimming of insertion devices having delivered 5 EPUs, 3 Planers, 3 IVUs, 3 Wigglers, and 1 CPMU turn-key systems. We use RADIA for magnetic modeling and Autodesk Inventor for FEA modeling. ADC implements the customer requirements for peak field at min gap, K value, gap range, beam energy, ppm or hybrid, period, undulator length, photon spectrum and intensity, electron trajectory, phase error, integrated fields, multipoles, and correction coils. We provide magnet sorting and mounting sequence for minimum integrated field. We also provide UHV cleaning, assembly, bake-out, leak check, and RGA for in-vacuum units.