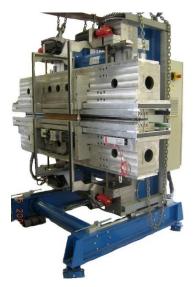

## **INSERTION DEVICES**

**CHESS Tapered Undulator** 

**ALLS Planar Undulator** 

ALBA Synchrotron Wiggler

ADC is well versed in the engineering, modeling, design, fabrication, assembly, and shimming of insertion devices having delivered 5 EPUs, 3 Planers, 3 IVUs, 3 Wigglers, and 1 CPMU turn-key systems. We use RADIA for magnetic modeling and Autodesk Inventor for FEA modeling. ADC implements the customer requirements for peak field at min gap, K value, gap range, beam energy, ppm or hybrid, period, undulator length, photon spectrum and intensity, electron trajectory, phase error, integrated fields, multipoles, and correction coils. We provide magnet sorting and mounting sequence for minimum integrated field. We also provide UHV cleaning, assembly, bake-out, leak check, and RGA for in-vacuum units.