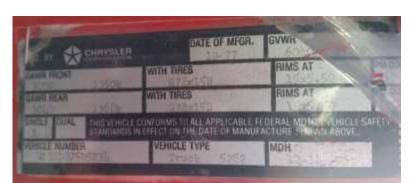

The 2 trucks have a "D" in the fifth digit of the VIN, indicating a 440 engine, VIN #D13BD8J504891 & #D13BD8J504892. They also have 8"X15" chrome wheels on all 4 corners, with *H70 X15"* non-radials tires. There is no mention of the YH6 Little Red Truck package listed anywhere on the Equipment ID label. I am assuming they also had the stacks, wood sideboards and decals of the Li'l Reds, but have no way to know. So, in summing up this dilemma, bottom line, these trucks are not Li'l Red Express Trucks. They are a standard Dodge Utiline 6' bed pickups, with a 440 engine.

To muddy up the waters even more, there are now 2 more, supposed 440 Li'l Reds, 1, according to the letter written to David Dolmer, from S.W. McDowell, at Chrysler, that lists VIN #D13BD8J504894 as being another supposed 440 Li'l Red. I have no information on that truck, other than the letter from Chrysler, but it is not a Li'l Red either, because, like the other 2, it has a "D" in the 5th digit of the VIN. And 2, VIN #D13BD8J505234, owned by Jerome Job, who claims it also is a 440 Li'l Red, only unlike the other two, it has 78 series, non-radial tires, it has the larger H78X15" on the front and smaller G78X15" on the rear!!