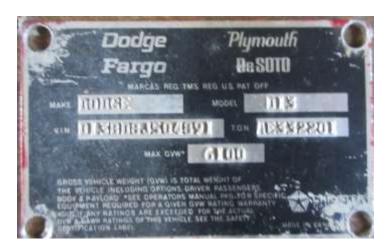

The 2 trucks have a "D" in the fifth digit of the VIN, indicating a 440 engine, VIN #D13BD8J504891 & #D13BD8J504892. They also have 8"X15" chrome wheels on all 4 corners, with *H70 X15"* non-radials tires. There is no mention of the YH6 Little Red Truck package listed anywhere on the Equipment ID label. I am assuming they also had the stacks, wood sideboards and decals of the Li'l Reds, but have no way to know. So, in summing up this dilemma, bottom line, these trucks are not Li'l Red Express Trucks. They are a standard Dodge Utiline 6' bed pickups, with a 440 engine.

To muddy up the waters even more, there are now 2 more, supposed 440 Li'l Reds, 1, according to the letter written to David Dolmer, from S.W. McDowell, at Chrysler, that lists VIN #D13BD8J504894 as being another supposed 440 Li'l Red. I have no information on that truck, other than the letter from Chrysler, but it is not a Li'l Red either, because, like the other 2, it has a "D" in the 5th digit of the VIN. And 2, VIN #D13BD8J505234, owned by Jerome Job, who claims it also is a 440 Li'l Red, only unlike the other two, it has 78 series, non-radial tires, it has the larger H78X15" on the front and smaller G78X15" on the rear!!

Now whether Dodge or Creative Industries or a Dodge dealer did something else to them i.e., Decals, Stacks, Wood on bed or whatever, they still aren't real Li'l Reds. There were only 2 original "Prototype" Li'l Reds, both had the high performance 360 engines with the "W2" racing cylinder heads, Holly Carbs, plus a few other items that never made it to production trucks, but they were true Li'l Reds, not just something somebody hung some stacks, wood and decals on and called the a Li'l Red Express. So, until somebody can produce an Equipment ID label with the "YH6 Little Red Truck Package", a "D" (440), in the VIN and 70 or 78 series, non radial tires, I am considering these trucks to be clones!!