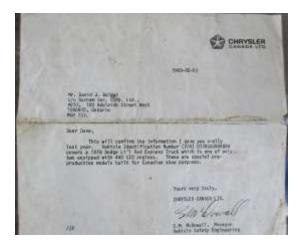

To muddy up the waters even more, there are now 2 more, supposed 440 Li'l Reds, 1, according to the letter written to David Dolmer, from S.W. McDowell, at Chrysler, that lists VIN #D13BD8J504894 as being another supposed 440 Li'l Red. I have no information on that truck, other than the letter from Chrysler, but it is not a Li'l Red either, because, like the other 2, it has a "D" in the 5th digit of the VIN. And 2, VIN #D13BD8J505234, owned by Jerome Job, who claims it also is a 440 Li'l Red, only unlike the other two, it has 78 series, non-radial tires, it has the larger H78X15" on the front and smaller G78X15" on the rear!!

Now to address this letter, that has been floating around for the past 36 years, it was written on March 5<sup>th</sup>, 1983, by a guy whose title was "Manager, Vehicle Safety Engineering". I would like to know how a Vehicle Safety Engineer, was able to find out information that Chrysler did not have and doesn't have to this day. I would think that in all these years, if there really was a 440 Li'l Red, something would have surfaced by now, other than this one lonely letter!!