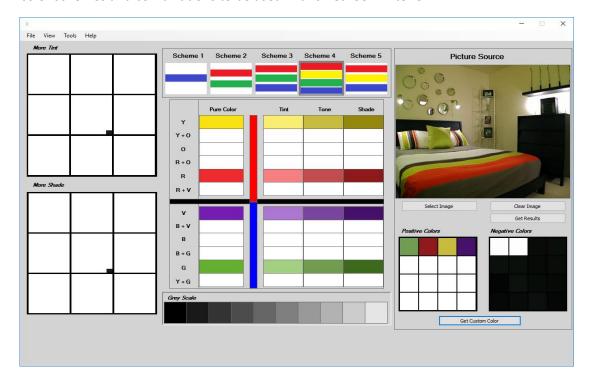

After the analysis of this photo we have got the following color schemes and combinations to be used for this office interior to make it good looking and valuable for both the owner and the building inmates.

Following is the photo after analysis by our software containing the suggested optimum color schemes and combinations to be used in this Bedroom interior.

The already existed colors may be selected randomly because there is no sequence of the color usage in this photo. Somewhere it is using Orange and Brown color and somewhere black and white which makes no sense of the color usage and color combinations.

Now our software has analyzed the existing colors in this photo and have decided best color schemes and color combinations to be used in this living room interior to make it as architectural/aesthetical component. The suggested optimum color combinations are based on the modern architectural color theory. Our software has suggested to use the color combinations of Green, Red, Yellow and Violet colors and their child-colors (Tint, Tone and Shade) which can make a visual sense. And that is our basic goal to make a building interior, exterior as well as all the building which must give a pleasant visual sense for the building inmates.