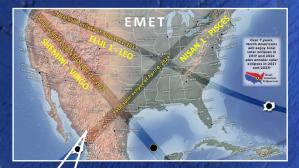

# NINEMEH ECLIPSE - APRIL 8, 2024 CELESTIAL SIGN OF NATIONAL JUDGMENT BASED ON THE SIGN OF JONAH

#### THE BEGINNING AND THE END

OF USA'S 6.66 YEAR PERIOD OF GRACE BEFORE NATIONAL JUDGMENT

2017-2024

U.S.A. - 7 NINEVAH NATION

Data SIO, NOAA, U.S. Navy, NGA, GEBCO Image Landsat / Copernicus

### **POINT OF APEX**

Starting @ Rapture, Indiana

NINEVEH OH NINEVEH, MO NINEVEH, NY NINEVEH, PA

NINEVEH, VA

#### **JONAH SENT BY YHVH**

**SOME OBSERVATIONS** 

from 120 - 100 Miles across.

1500 - 2900 Miles/Hour.

Pass at 12:27 PM CST.

cello at 3:32 PM CST.

Width of Moons' Shadow Path will vary

Speed of Moon's Shadow will vary from

Shadow enters USA Border from Eagle

Shadow leaves USA Border from Monti-

Eclipse Path will last 4 Hours and 27

From beginning of Shadow entering USA Border to beginning of Shadow leaving

USA Border = 3 Hours, 3 Minutes (33).

OR ILLUSTRATION PURPOSES ONLY

MAIN SOURCES Earth.Google.com

Alef-Beginning

Makanda - 'Star of Egypt'

NINEVEH, TX

Jonah

Eagle Pass

**FROM USA TEXAS TO MAINE BURDER** 

**American Civil War Inference** 

1861-1865 Civil War in the United States between the North and the South.

= 1,861 Nautical Miles

Moon's Shadow

Monticello 🗼 NINEVEH, NS

NINEVEH, NS

Mem-Middle

Tay-Fnd

## **PISCES**

Echo of the Church Age 'Fish' 153 Mercury

Venus

Google Farth

Imagery Date: 12/13/2015 39°51'52.22" N 86°11'42.15" W elev 0 ft eye alt 3823.45 mi