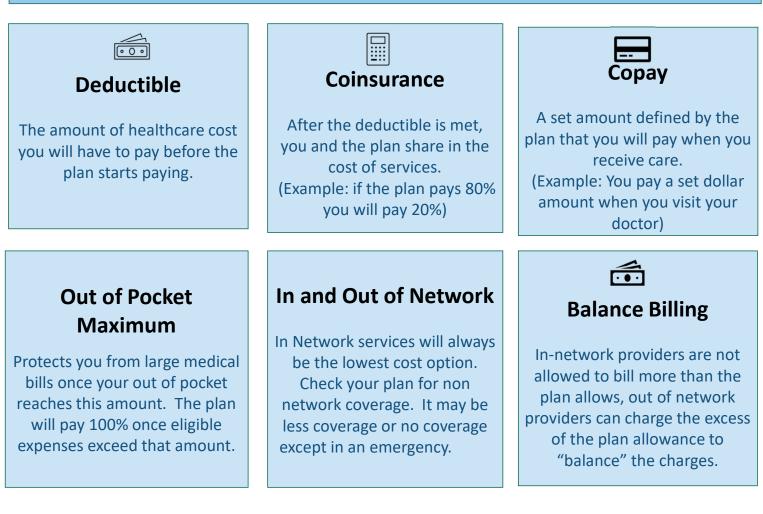

### **Choosing a Medical Plan**

TIPS: Check the Network to ensure your doctor or hospital is covered. Consider premium cost, deductibles and copays that may affect your true out of pocket.