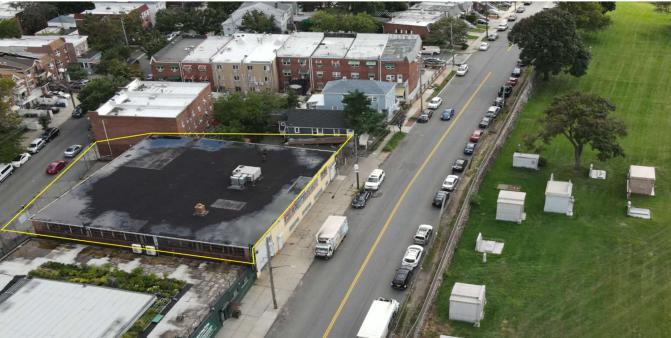

FOR SALE or RENT 47-55 58 STREET, WOODSIDE, NY, 11377 (Block# 2318 Lot# 9) Btw: Queens Blvd & BQE (Laurel Hill Blvd) Walking distance to the Roosevelt Ave Subway

**PROPERTY VIDEO:** <u>https://youtu.be/aK\_Xn9cPKjU</u> (Highlight link and open in new window)

**Description:** Woodside/Queens 2 STORY fully Detached 20,000 Sq.Ft BLOCK THRU Warehouse, with 2 loading docks, 1 drive-in entrance and 3 regular door entrances. Building has 1,000 Amps power, and an electric lift from the lower level to the upper level. There is nearly 5,000 SF of parking. A unique property, in a fabulous location, minutes from Manhattan, Brooklyn, Bronx & Long Island. Walk 5 blocks to Roosevelt Ave subway.

### 47-55 58 St Overview

| Address                    |                 | Building                                               |                          |  |
|----------------------------|-----------------|--------------------------------------------------------|--------------------------|--|
| Primary address            | 4755 58th St    | Building class                                         | All Parking Garages (G1) |  |
| Zip code                   | 11377           | Building sqft                                          | 20,000                   |  |
| Neighborhood               | Woodside        | Building dimensions                                    | 125.44 ft x 144 ft       |  |
| Borough                    | Queens          | Buildings on lot                                       | 1                        |  |
| Block & lot                | 02318-0009      | Stories                                                | 1                        |  |
|                            |                 | Ceiling Height 1st floor<br>Ceiling Height lower Level | 13 fee<br>11 fee         |  |
|                            |                 | Structure type                                         | Short term parking       |  |
|                            |                 | Construction type                                      | Masonry                  |  |
|                            |                 | Grade                                                  | с                        |  |
|                            |                 | Use                                                    |                          |  |
| Property Taxes             |                 | Commercial units                                       | 1                        |  |
| Tax class                  | 4               | Garage sqft                                            | 20,000                   |  |
| Property tax               | \$69,816        |                                                        |                          |  |
| Lot                        |                 | Floor Area Ratio (FAR)                                 |                          |  |
| Lot sqft                   | 14,250          | Residential FAR                                        | 1.25                     |  |
| Lot dimensions (irregular) | 125 ft x 144 ft | Facility FAR                                           | 1.23                     |  |
| Ground elevation           | 116 ft          | FAR as built                                           | 1.61                     |  |
| Corner lot                 | No              | Allowed usable floor area                              | 17,812                   |  |
|                            |                 | Usable floor area as built                             | 22,942                   |  |
| Zoning                     |                 | Unused FAR                                             | -5,130                   |  |
| Zoning districts           | R5              |                                                        |                          |  |
| Zoning map                 | 9d              |                                                        |                          |  |