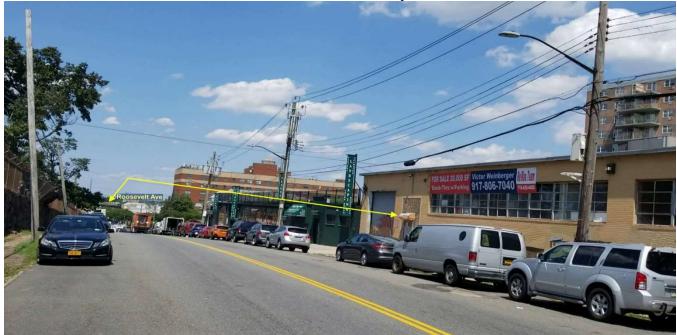

FOR SALE or RENT 47-55 58 STREET, WOODSIDE, NY, 11377 (Block# 2318 Lot# 9) Btw: Queens Blvd & BQE (Laurel Hill Blvd) Walking distance to the Roosevelt Ave Subway

**PROPERTY VIDEO:** <u>https://youtu.be/aK\_Xn9cPKjU</u> (Highlight link and open in new window)

### 58th Street Front View

58<sup>th</sup> Lane View

58 Street North to South side View

58<sup>TH</sup> Street Roosevelt Ave subway distance view

North to South View

South to North View

South to North View of the driveway