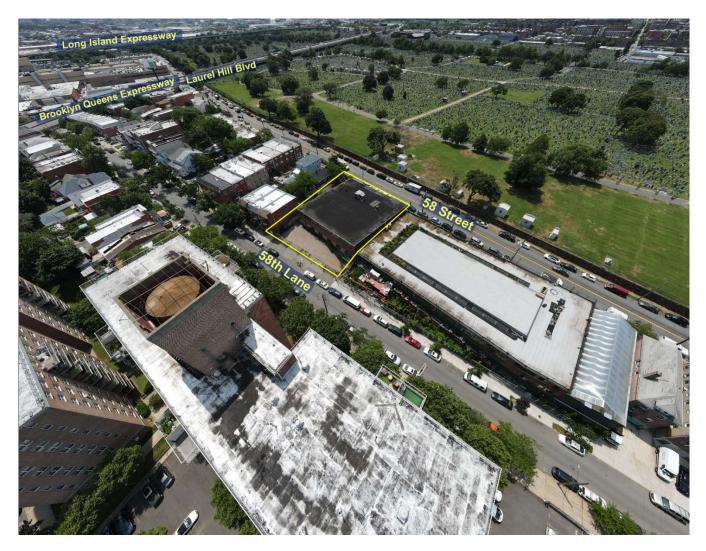

t - 144.14' x 105.70' x 1<br>x 94.74' & 30.70.<br>NOTE: MANUFACTURING LIMITED<br>ANY FACTORY USE NOT PROHIBIT<br>ART. 2. SEC. 4 OF THE ZONIN                                                                                                                                                                                                                                                                                                                                                                                                                                                                                                                                                     |

CERTIFICATE WILL BE NULL AND VOID IF ALTERED IN ANY MANNER OR ADDITIONS ARE MADE THERETO. (Page 1)



**360 AERIAL VIEW** 





### 58th Street Front View



58<sup>th</sup> Lane View





58 Street North to South side View



58<sup>TH</sup> Street Roosevelt Ave subway distance view





North to South View



South to North View





South to North View of the driveway







## **OVERHEAD DOOR and Ramp From 58th STREET entrance**



1<sup>st</sup> Floor





1<sup>st</sup> floor







1<sup>st</sup> floor Panoramic views











1<sup>st</sup> floor Bathroom

Lower Level Bathroom



1<sup>st</sup> floor Bathroom





#### LOWER LEVEL VIEW









Freight Lift between 1<sup>st</sup> Floor and Lower level















MODERN BOILER





GAS LINES





**BUILDING OUTLINE (Windows 360 degree through-out the building)** 





# Tax Maps







# **MAP OF AREA**