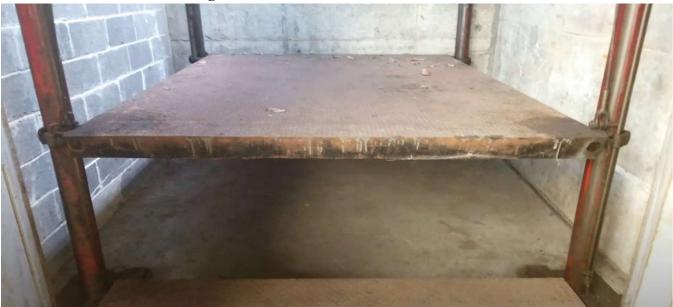

#### LOWER LEVEL VIEW

Freight Lift between 1<sup>st</sup> Floor and Lower level

MODERN BOILER

GAS LINES

**BUILDING OUTLINE (Windows 360 degree through-out the building)** 