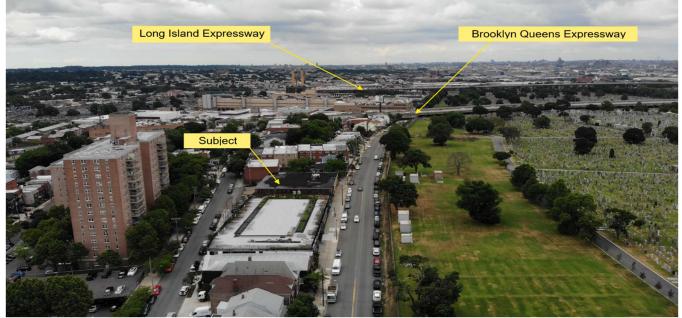

|

CERTIFICATE WILL BE NULL AND VOID IF ALTERED IN ANY MANNER OR ADDITIONS ARE MADE THERETO. (Page 1)



**360 AERIAL VIEW** 





### 58th Street Front View



58<sup>th</sup> Lane View





58 Street North to South side View



58<sup>TH</sup> Street Roosevelt Ave subway distance view





North to South View



South to North View





South to North View of the driveway







## **OVERHEAD DOOR and Ramp From 58th STREET entrance**



1<sup>st</sup> Floor





1<sup>st</sup> floor







1<sup>st</sup> floor Panoramic views











1<sup>st</sup> floor Bathroom

Lower Level Bathroom



1<sup>st</sup> floor Bathroom





#### LOWER LEVEL VIEW









Freight Lift between 1<sup>st</sup> Floor and Lower level















MODERN BOILER





GAS LINES





**BUILDING OUTLINE (Windows 360 degree through-out the building)** 





# Tax Maps







# **MAP OF AREA**