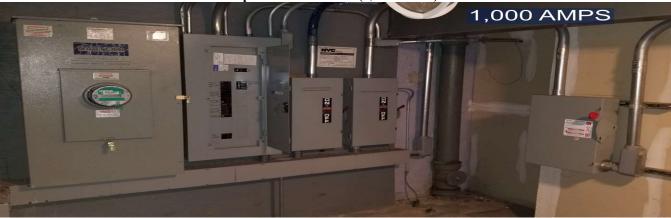

**Description:** Woodside/Queens 2 STORY fully Detached 20,000 Sq.Ft BLOCK THRU Warehouse, with 2 loading docks, 1 drive-in entrance and 3 regular door entrances. Building has 1,000 Amps power, and an electric lift from the lower level to the upper level. There is nearly 5,000 SF of parking. A unique property, in a fabulous location, minutes from Manhattan, Brooklyn, Bronx & Long Island. Walk 5 blocks to Roosevelt Ave subway.

#### LOWER LEVEL VIEW

Freight Lift between 1<sup>st</sup> Floor and Lower level

MODERN BOILER

GAS LINES

**BUILDING OUTLINE (Windows 360 degree through-out the building)** 