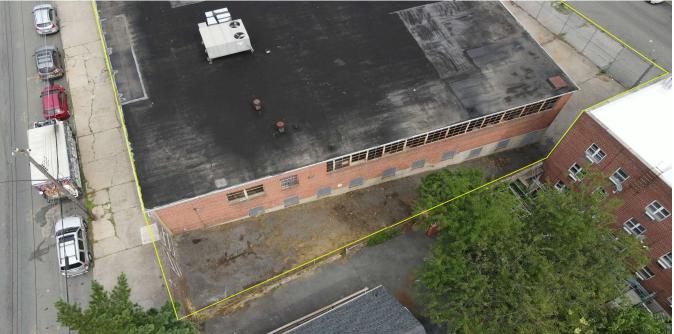

CERTIFICATE WILL BE NULL AND VOID IF ALTERED IN ANY MANNER OR ADDITIONS ARE MADE THERETO. (Page 1)

**360 AERIAL VIEW** 

### 58th Street Front View

58<sup>th</sup> Lane View

58 Street North to South side View

58<sup>TH</sup> Street Roosevelt Ave subway distance view

North to South View

South to North View

South to North View of the driveway