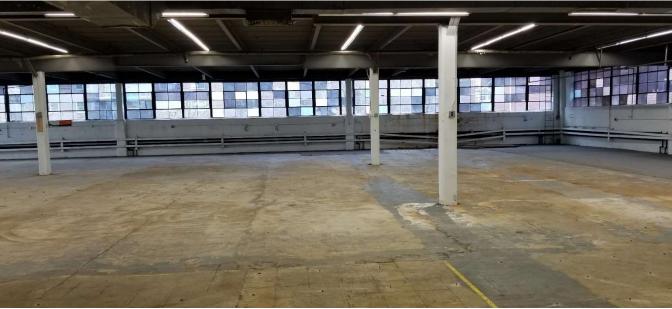

## **OVERHEAD DOOR and Ramp From 58th STREET entrance**

1<sup>st</sup> Floor

1<sup>st</sup> floor

1<sup>st</sup> floor Panoramic views

1<sup>st</sup> floor Bathroom

Lower Level Bathroom

1<sup>st</sup> floor Bathroom