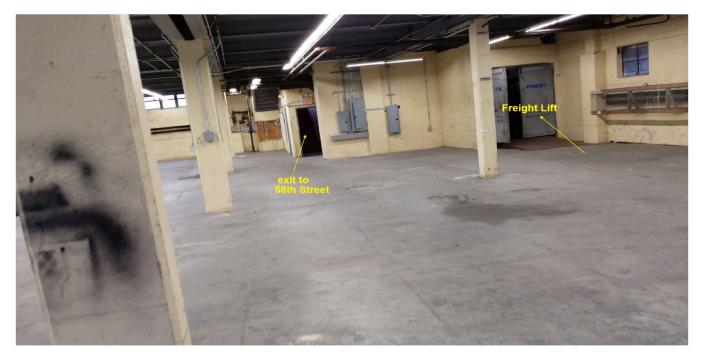

#### LOWER LEVEL VIEW

Freight Lift between 1<sup>st</sup> Floor and Lower level

MODERN BOILER

GAS LINES

**BUILDING OUTLINE (Windows 360 degree through-out the building)** 