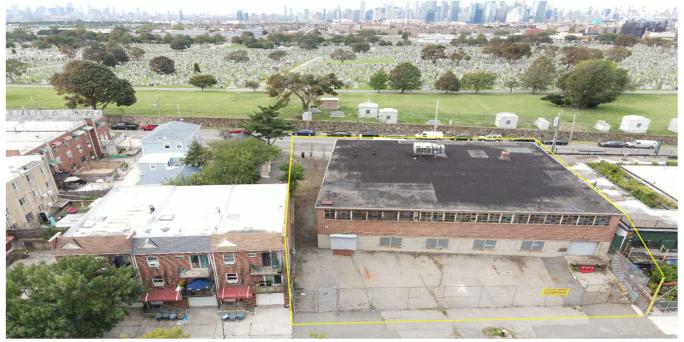

**Description:** Woodside/Queens 2 STORY fully Detached 20,000 Sq.Ft BLOCK THRU Warehouse, with 2 loading docks, 1 drive-in entrance and 3 regular door entrances. Building has 1,000 Amps power, and an electric lift from the lower level to the upper level. There is nearly 5,000 SF of parking. A unique property, in a fabulous location, minutes from Manhattan, Brooklyn, Bronx & Long Island. Walk 5 blocks to Roosevelt Ave subway.

### 58th Street Front View

58<sup>th</sup> Lane View

58 Street North to South side View

58<sup>TH</sup> Street Roosevelt Ave subway distance view

North to South View

South to North View

South to North View of the driveway