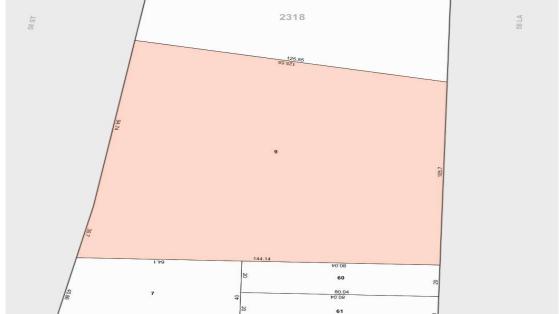

### 47-55 58 St Overview

| Address                    |                 | Building                                               |                          |  |
|----------------------------|-----------------|--------------------------------------------------------|--------------------------|--|
| Primary address            | 4755 58th St    | Building class                                         | All Parking Garages (G1) |  |
| Zip code                   | 11377           | Building sqft                                          | 20,000                   |  |
| Neighborhood               | Woodside        | Building dimensions                                    | 125.44 ft x 144 ft       |  |
| Borough                    | Queens          | Buildings on lot                                       | 1                        |  |
| Block & lot                | 02318-0009      | Stories                                                | 1                        |  |
|                            |                 | Ceiling Height 1st floor<br>Ceiling Height lower Level | 13 fee<br>11 fee         |  |
|                            |                 | Structure type                                         | Short term parking       |  |
|                            |                 | Construction type                                      | Masonry                  |  |
|                            |                 | Grade                                                  | с                        |  |
|                            |                 | Use                                                    |                          |  |
| Property Taxes             |                 | Commercial units                                       | 1                        |  |
| Tax class                  | 4               | Garage sqft                                            | 20,000                   |  |
| Property tax               | \$69,816        |                                                        |                          |  |
| Lot                        |                 | Floor Area Ratio (FAR)                                 |                          |  |
| Lot sqft                   | 14,250          | Residential FAR                                        | 1.25                     |  |
| Lot dimensions (irregular) | 125 ft x 144 ft | Facility FAR                                           | 1.23                     |  |
| Ground elevation           | 116 ft          | FAR as built                                           | 1.61                     |  |
| Corner lot                 | No              | Allowed usable floor area                              | 17,812                   |  |
|                            |                 | Usable floor area as built                             | 22,942                   |  |
| Zoning                     |                 | Unused FAR                                             | -5,130                   |  |
| Zoning districts           | R5              |                                                        |                          |  |
| Zoning map                 | 9d              |                                                        |                          |  |

# Tax Maps