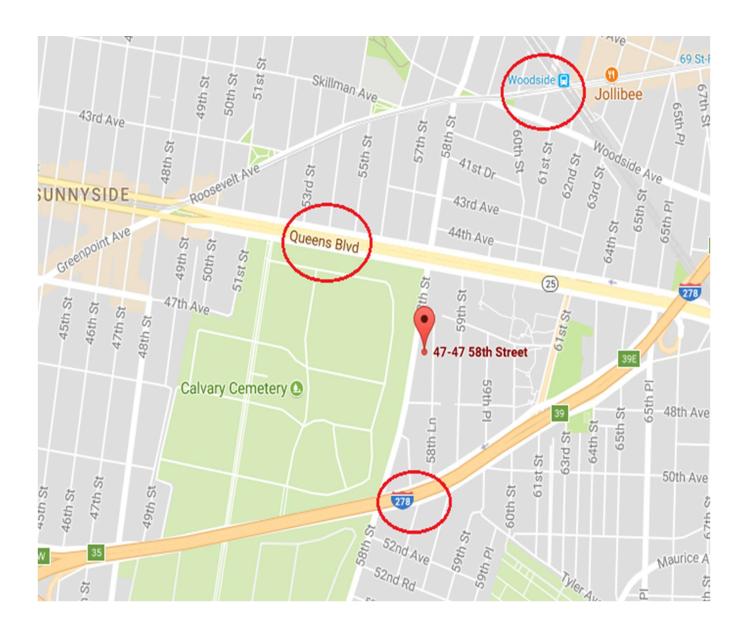

THERETO. (Page 1)



**360 AERIAL VIEW** 





### 58th Street Front View



58<sup>th</sup> Lane View





58 Street North to South side View



58<sup>TH</sup> Street Roosevelt Ave subway distance view





North to South View



South to North View





South to North View of the driveway







## **OVERHEAD DOOR and Ramp From 58th STREET entrance**



1<sup>st</sup> Floor





1<sup>st</sup> floor







1<sup>st</sup> floor Panoramic views











1<sup>st</sup> floor Bathroom

Lower Level Bathroom



1<sup>st</sup> floor Bathroom





#### LOWER LEVEL VIEW









Freight Lift between 1<sup>st</sup> Floor and Lower level















MODERN BOILER





GAS LINES





**BUILDING OUTLINE (Windows 360 degree through-out the building)** 





# Tax Maps







# **MAP OF AREA**