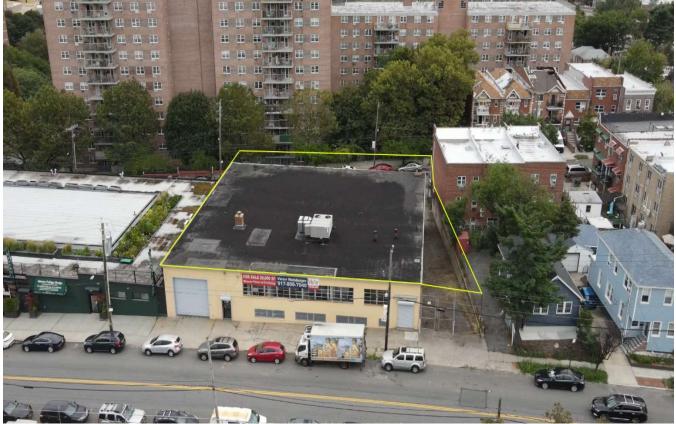

FOR SALE or RENT 47-55 58 STREET, WOODSIDE, NY, 11377 (Block# 2318 Lot# 9) Btw: Queens Blvd & BQE (Laurel Hill Blvd) Walking distance to the Roosevelt Ave Subway

**PROPERTY VIDEO:** <u>https://youtu.be/aK\_Xn9cPKjU</u> (Highlight link and open in new window)

**Description:** Woodside/Queens 2 STORY fully Detached 20,000 Sq.Ft BLOCK THRU Warehouse, with 2 loading docks, 1 drive-in entrance and 3 regular door entrances. Building has 1,000 Amps power, and an electric lift from the lower level to the upper level. There is nearly 5,000 SF of parking. A unique property, in a fabulous location, minutes from Manhattan, Brooklyn, Bronx & Long Island. Walk 5 blocks to Roosevelt Ave subway.

### 58th Street Front View

58<sup>th</sup> Lane View

58 Street North to South side View

58<sup>TH</sup> Street Roosevelt Ave subway distance view

North to South View

South to North View

South to North View of the driveway