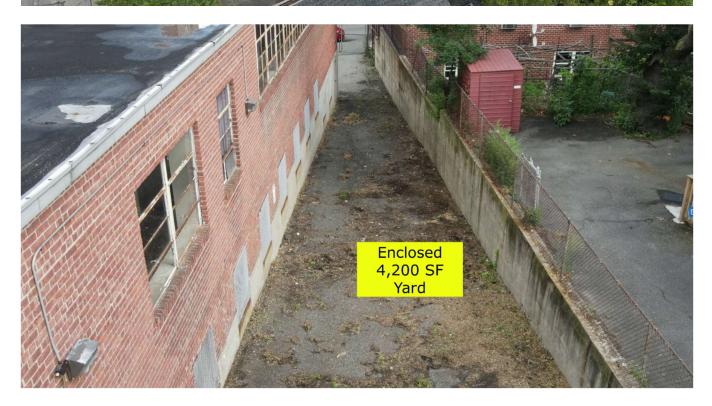

#### LOWER LEVEL VIEW

Freight Lift between 1<sup>st</sup> Floor and Lower level

MODERN BOILER

GAS LINES

**BUILDING OUTLINE (Windows 360 degree through-out the building)** 