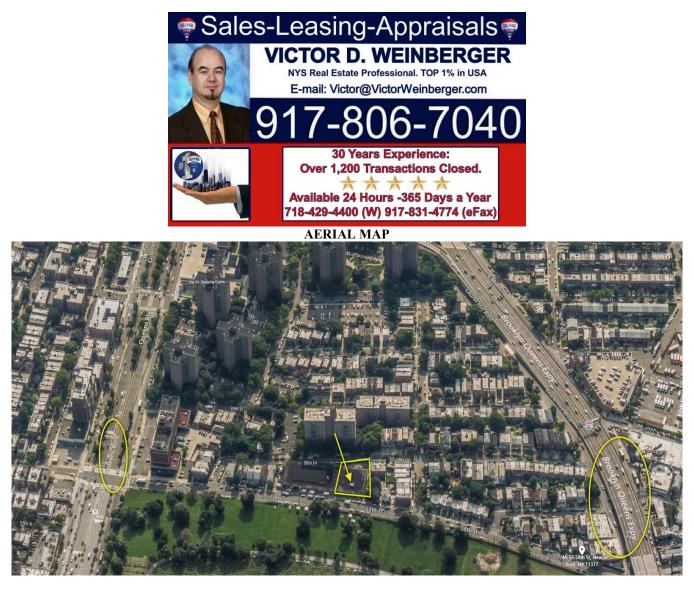

|

CERTIFICATE WILL BE NULL AND VOID IF ALTERED IN ANY MANNER OR ADDITIONS ARE MADE THERETO. (Page 1)



**360 AERIAL VIEW** 





### 58th Street Front View



58<sup>th</sup> Lane View





58 Street North to South side View



58<sup>TH</sup> Street Roosevelt Ave subway distance view





North to South View



South to North View





South to North View of the driveway







## **OVERHEAD DOOR and Ramp From 58th STREET entrance**



1<sup>st</sup> Floor





1<sup>st</sup> floor







1<sup>st</sup> floor Panoramic views











1<sup>st</sup> floor Bathroom

Lower Level Bathroom



1<sup>st</sup> floor Bathroom





#### LOWER LEVEL VIEW









Freight Lift between 1<sup>st</sup> Floor and Lower level















MODERN BOILER





GAS LINES





**BUILDING OUTLINE (Windows 360 degree through-out the building)** 





# Tax Maps







# **MAP OF AREA**