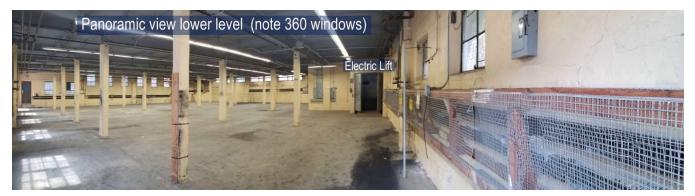

#### LOWER LEVEL VIEW

Freight Lift between 1<sup>st</sup> Floor and Lower level

MODERN BOILER

GAS LINES

**BUILDING OUTLINE (Windows 360 degree through-out the building)** 