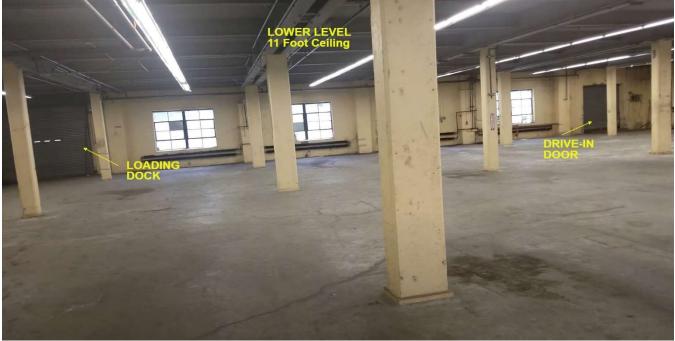

#### LOWER LEVEL VIEW

Freight Lift between 1<sup>st</sup> Floor and Lower level

MODERN BOILER

GAS LINES

**BUILDING OUTLINE (Windows 360 degree through-out the building)** 