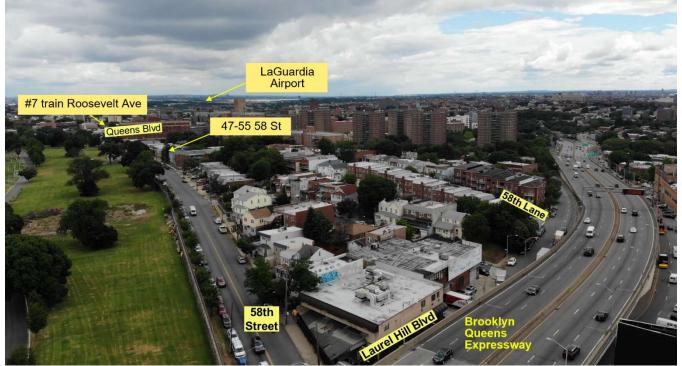

|

CERTIFICATE WILL BE NULL AND VOID IF ALTERED IN ANY MANNER OR ADDITIONS ARE MADE THERETO. (Page 1)



**360 AERIAL VIEW** 





### 58th Street Front View



58<sup>th</sup> Lane View





58 Street North to South side View



58<sup>TH</sup> Street Roosevelt Ave subway distance view





North to South View



South to North View





South to North View of the driveway







## **OVERHEAD DOOR and Ramp From 58th STREET entrance**



1<sup>st</sup> Floor





1<sup>st</sup> floor







1<sup>st</sup> floor Panoramic views











1<sup>st</sup> floor Bathroom

Lower Level Bathroom



1<sup>st</sup> floor Bathroom





#### LOWER LEVEL VIEW









Freight Lift between 1<sup>st</sup> Floor and Lower level















MODERN BOILER





GAS LINES





**BUILDING OUTLINE (Windows 360 degree through-out the building)** 





# Tax Maps







# **MAP OF AREA**