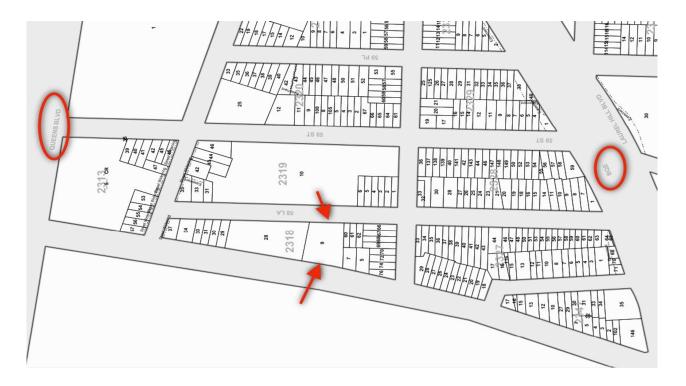

R OR ADDITIONS ARE MADE THERETO. (Page 1)



**360 AERIAL VIEW** 





### 58th Street Front View



58<sup>th</sup> Lane View





58 Street North to South side View



58<sup>TH</sup> Street Roosevelt Ave subway distance view





North to South View



South to North View





South to North View of the driveway







## **OVERHEAD DOOR and Ramp From 58th STREET entrance**



1<sup>st</sup> Floor





1<sup>st</sup> floor







1<sup>st</sup> floor Panoramic views











1<sup>st</sup> floor Bathroom

Lower Level Bathroom



1<sup>st</sup> floor Bathroom





#### LOWER LEVEL VIEW









Freight Lift between 1<sup>st</sup> Floor and Lower level















MODERN BOILER





GAS LINES





**BUILDING OUTLINE (Windows 360 degree through-out the building)** 





# Tax Maps







# **MAP OF AREA**