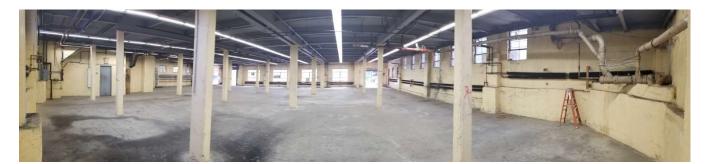

#### LOWER LEVEL VIEW

Freight Lift between 1<sup>st</sup> Floor and Lower level

MODERN BOILER

GAS LINES

**BUILDING OUTLINE (Windows 360 degree through-out the building)** 