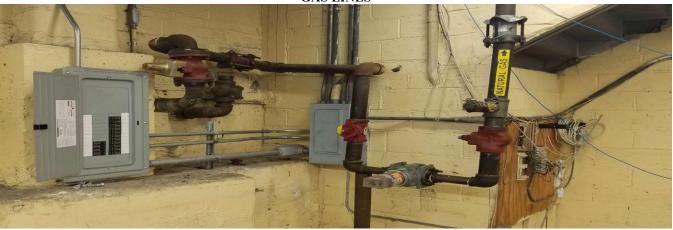

#### LOWER LEVEL VIEW

Freight Lift between 1<sup>st</sup> Floor and Lower level

MODERN BOILER

GAS LINES

**BUILDING OUTLINE (Windows 360 degree through-out the building)** 