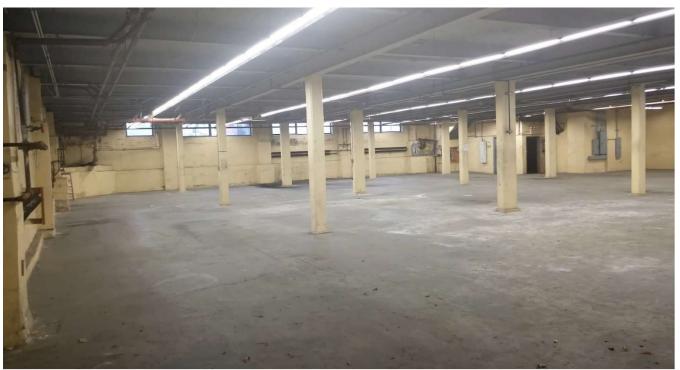

#### LOWER LEVEL VIEW

Freight Lift between 1<sup>st</sup> Floor and Lower level

MODERN BOILER

GAS LINES

**BUILDING OUTLINE (Windows 360 degree through-out the building)** 