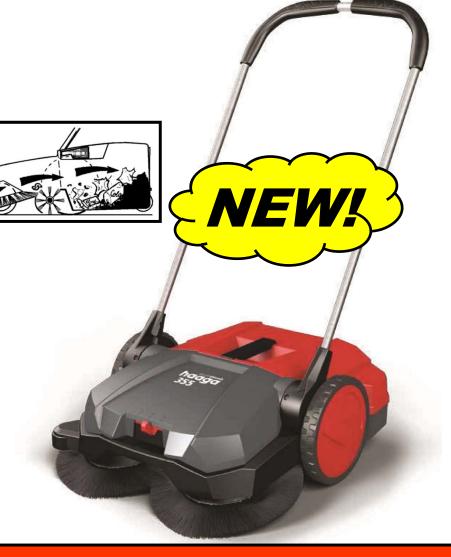

## Deluxe Turbo Sweeper, Easy To Operate, 21" Wide, Triple Brush System Sweeper

The patented Turbo sweeping system sweeps twice with one move! The two front brushes rotate in opposite directions grabbing the debris directly in front of the sweeper while the brush roller on the bottom picks up all the fine particles, all the debris is then deposited into the large easy to empty 5.3 gallon container.

- 21" wide
- 5.3 gallon debris container
- · Adjustable height, straight push handle
- Sweeps fine & course dirt
- Sweeps wet & dry leaves
- Side rollers that make sweeping along walls an ease
- Belt free system
- · Light weight for easy use
- Stand up storage design for easy storage
- 4 year warranty on brushes
- 2 year overall warranty

**Specifications** 

Model: HAAGA 355
Width: 21 inches
Weight: 13.6 lbs.
Container Capacity: 5.3 Gallons
Roller Brush: Fiberglass

**Height Adjustment:** Yes **Side Rollers:** Yes