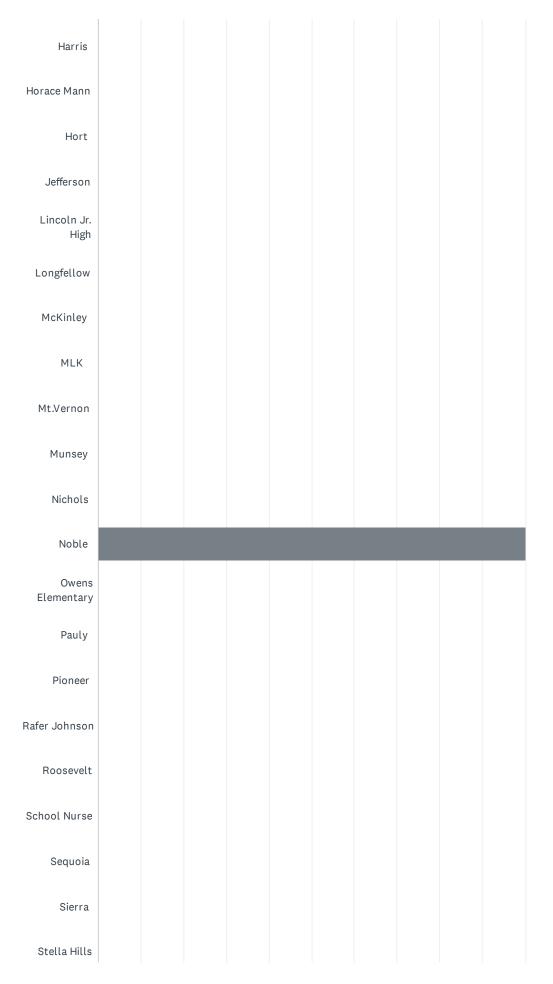

# Q1 School Site (If you work at multiple sites choose your home site OR complete a survey for each site at which you spend significant time.)

Answered: 16 Skipped: 0

|                                 |  | Answen | 50. 10 | Skippe | .u. 0 |  |  |
|---------------------------------|--|--------|--------|--------|-------|--|--|
|                                 |  |        |        |        |       |  |  |
| Casa Loma                       |  |        |        |        |       |  |  |
| Cato                            |  |        |        |        |       |  |  |
| Chavez                          |  |        |        |        |       |  |  |
| Chipman                         |  |        |        |        |       |  |  |
| College Hts                     |  |        |        |        |       |  |  |
| Compton                         |  |        |        |        |       |  |  |
| Curran                          |  |        |        |        |       |  |  |
| Downtown                        |  |        |        |        |       |  |  |
| Ed<br>Center/District<br>Office |  |        |        |        |       |  |  |
| Eissler                         |  |        |        |        |       |  |  |
| Emerson                         |  |        |        |        |       |  |  |
| Evergreen                       |  |        |        |        |       |  |  |
| Fletcher                        |  |        |        |        |       |  |  |
| Frank West                      |  |        |        |        |       |  |  |
| Franklin                        |  |        |        |        |       |  |  |
| Fremont                         |  |        |        |        |       |  |  |
| Garza                           |  |        |        |        |       |  |  |
| Harding                         |  |        |        |        |       |  |  |

#### 2024-2025 BETA Administration/Site Climate Survey

| Casa Loma0.00%0Cato0.00%0Chavez0.00%0Chipman0.00%0Coltege Hts0.00%0Compton0.00%0Curran0.00%0Downtown0.00%0Ed Center/District Office0.00%0Eisler0.00%0Frenont0.00%0Frenont0.00%0Frenont0.00%0Garza0.00%0Horder Garan0.00%0Frenont0.00%0Frenont0.00%0Frenont0.00%0Garza0.00%0Horder Garan0.00%0Frenont0.00%0Frenont0.00%0Frenont0.00%0Horder Garan0.00%0Horder Garan </th <th>ANSWER CHOICES</th> <th>RESPONSES</th> <th></th>                                                                    | ANSWER CHOICES            | RESPONSES |    |
|-------------------------------------------------------------------------------------------------------------------------------------------------------------------------------------------------------------------------------------------------------------------------------------------------------------------------------------------------------------------------------------------------------------------------------------------------------------------------------------------------------------------------------------------------------------------------------------------------------------------------------------------------------------------------------------------------------------------------------------------------------------------------------|---------------------------|-----------|----|
| Chaves     0.00%     0       Chippan     0.00%     0       Conlege Hts     0.00%     0       Compton     0.00%     0       Curran     0.00%     0       Downtom     0.00%     0       Ed Center/District Office     0.00%     0       Ed Seler     0.00%     0       Eisler     0.00%     0       Eisler     0.00%     0       Ervergreen     0.00%     0       Franklin     0.00%     0       Franklin     0.00%     0       Harding     0.00%     0       Harding     0.00%     0       Iderson     0.00%     0       Harding     0.00%     0       Harding     0.00%     0       Iderson                             | Casa Loma                 | 0.00%     | 0  |
| Chipman     0.00%     0       College His     0.00%     0       Compton     0.00%     0       Curran     0.00%     0       Downtown     0.00%     0       Ed Center/District Office     0.00%     0       Eissler     0.00%     0       Ewergreen     0.00%     0       Frank West     0.00%     0       Fremont     0.00%     0       Garaa     0.00%     0       Hording     0.00%     0       Hording     0.00%     0       Icenter/District Office     0.00%     0       Eister     0.00%     0       Eister     0.00%     0       Frank West     0.00%     0       Fremont     0.00%     0       Harding     0.00%     0       Horace Mann     0.00%     0       Icenter Jit High     0.00%     0       Lincoln Jit High     0.00%     0       Mixthieve     0.00%     0 | Cato                      | 0.00%     | 0  |
| College Hts     0.00%     0       Compton     0.00%     0       Curran     0.00%     0       Downtown     0.00%     0       Ed Center/District Office     0.00%     0       Eissler     0.00%     0       Ewerson     0.00%     0       Freider Ht     0.00%     0       Frank West     0.00%     0       Frenont     0.00%     0       Garza     0.00%     0       Harding     0.00%     0       Horace Mann     0.00%     0       Lincoln Jr. High     0.00%     0       Lincoln Jr. High     0.00%     0       Lincoln Jr. High     0.00%     0       Mix     0.00%     0                                                                                                                                                                                                  | Chavez                    | 0.00%     | 0  |
| Compton     0.00%     0       Curran     0.00%     0       Downtown     0.00%     0       Ed Center/District Office     0.00%     0       Eissler     0.00%     0       Ewergreen     0.00%     0       Frank West     0.00%     0       Franklin     0.00%     0       Garza     0.00%     0       Harding     0.00%     0       Horace Mann     0.00%     0       Lincoln Jr. High     0.00%     0       Lincoln Jr. High     0.00%     0       Kitniey     0.00%     0                                                                                                                                                                             | Chipman                   | 0.00%     | 0  |
| Curran     0.00%     0       Downtown     0.00%     0       Ed Center/District Office     0.00%     0       Eissler     0.00%     0       Einerson     0.00%     0       Flecher     0.00%     0       Flecher     0.00%     0       Frank West     0.00%     0       Franklin     0.00%     0       Garza     0.00%     0       Harding     0.00%     0       Harding     0.00%     0       Horace Mann     0.00%     0       Lincoln Jr. High     0.00%     0       Lincoln Jr. High     0.00%     0       Kinley     0.00%     0                                                                                                                                                                                                                                           | College Hts               | 0.00%     | 0  |
| Downtown     0.00%     0       Ed Center/District Office     0.00%     0       Eissler     0.00%     0       Emerson     0.00%     0       Evergreen     0.00%     0       Frank West     0.00%     0       Frank West     0.00%     0       Frank III     0.00%     0       Frank III     0.00%     0       Frank III     0.00%     0       Frank III     0.00%     0       Frank IIII     0.00%     0       Frank IIIIIIIIIIIIIIIIIIIIIIIIIIIIIIIIIIII                                                                                                                                                                                                                                                                                                                      | Compton                   | 0.00%     | 0  |
| Ed Center/District Office     0.00%     0       Eissler     0.00%     0       Emerson     0.00%     0       Evergreen     0.00%     0       Frank West     0.00%     0       Franklin     0.00%     0       Fremont     0.00%     0       Gaza     0.00%     0       Harris     0.00%     0       Horace Mann     0.00%     0       Jefferson     0.00%     0       Lincoh Jr. High     0.00%     0       Kinley     0.00%     0       McKinley     0.00%     0                                                                                                                                                                                                                                                                                                               | Curran                    | 0.00%     | 0  |
| Eisser     0.00%     0       Emerson     0.00%     0       Evergreen     0.00%     0       Frank West     0.00%     0       Frank West     0.00%     0       Fremont     0.00%     0       Garza     0.00%     0       Harding     0.00%     0       Harding     0.00%     0       Horace Mann     0.00%     0       Hort     0.00%     0       Lincoln Jr, High     0.00%     0       Longfellow     0.00%     0       McKinley     0.00%     0                                                                                                                                                                                                                                                                                                                              | Downtown                  | 0.00%     | 0  |
| Emerson     0.00%     0       Evergreen     0.00%     0       Fletcher     0.00%     0       Frank West     0.00%     0       Franklin     0.00%     0       Fremont     0.00%     0       Garza     0.00%     0       Harding     0.00%     0       Harding     0.00%     0       Horace Mann     0.00%     0       Icond Jr. High     0.00%     0       Lincoln Jr. High     0.00%     0       Longfellow     0.00%     0       McKinley     0.00%     0                                                                                                                                                                                                                                                                                                                    | Ed Center/District Office | 0.00%     | 0  |
| Evergreen     0.00%     0       Fletcher     0.00%     0       Frank West     0.00%     0       Franklin     0.00%     0       Fremont     0.00%     0       Garza     0.00%     0       Harding     0.00%     0       Harding     0.00%     0       Horace Mann     0.00%     0       Ioton Jr. High     0.00%     0       Lincoln Jr. High     0.00%     0       KKinley     0.00%     0                                                                                                                                                                                                                                                                                                                                                                                    | Eissler                   | 0.00%     | 0  |
| Fletcher     0.00%     0       Frank West     0.00%     0       Franklin     0.00%     0       Fremont     0.00%     0       Garza     0.00%     0       Harding     0.00%     0       Harris     0.00%     0       Horace Mann     0.00%     0       Jefferson     0.00%     0       Lincoln Jr. High     0.00%     0       Longfellow     0.00%     0       McKinley     0.00%     0                                                                                                                                                                                                                                                                                                                                                                                        | Emerson                   | 0.00%     | 0  |
| Frank West     0.00%     0       Franklin     0.00%     0       Fremont     0.00%     0       Garza     0.00%     0       Harding     0.00%     0       Harding     0.00%     0       Harding     0.00%     0       Horace Mann     0.00%     0       Horace Mann     0.00%     0       Jefferson     0.00%     0       Lincoln Jr. High     0.00%     0       Longfellow     0.00%     0       McKinley     0.00%     0       MLK     0.00%     0                                                                                                                                                                                                                                                                                                                            | Evergreen                 | 0.00%     | 0  |
| Franklin     0.00%     0       Fremont     0.00%     0       Garza     0.00%     0       Harding     0.00%     0       Harris     0.00%     0       Horace Mann     0.00%     0       Jefferson     0.00%     0       Lincoln Jr. High     0.00%     0       Kkinley     0.00%     0       McKinley     0.00%     0                                                                                                                                                                                                                                                                                                                                                                                                                                                           | Fletcher                  | 0.00%     | 0  |
| Fremont     0.00%     0       Garza     0.00%     0       Harding     0.00%     0       Harris     0.00%     0       Horace Mann     0.00%     0       Hort     0.00%     0       Jefferson     0.00%     0       Lincoln Jr. High     0.00%     0       KcKinley     0.00%     0       MLK     0.00%     0                                                                                                                                                                                                                                                                                                                                                                                                                                                                   | Frank West                | 0.00%     | 0  |
| Garza     0.00%     0       Harding     0.00%     0       Harris     0.00%     0       Horace Mann     0.00%     0       Hort     0.00%     0       Jefferson     0.00%     0       Lincoln Jr. High     0.00%     0       McKinley     0.00%     0       MLK     0.00%     0                                                                                                                                                                                                                                                                                                                                                                                                                                                                                                 | Franklin                  | 0.00%     | 0  |
| Harding   0.00%   0     Harris   0.00%   0     Horace Mann   0.00%   0     Hort   0.00%   0     Jefferson   0.00%   0     Lincoln Jr. High   0.00%   0     McKinley   0.00%   0     MLK   0.00%   0                                                                                                                                                                                                                                                                                                                                                                                                                                                                                                                                                                           | Fremont                   | 0.00%     | 0  |
| Harris   0.00%   0     Horace Mann   0.00%   0     Hort   0.00%   0     Jefferson   0.00%   0     Lincoln Jr. High   0.00%   0     Longfellow   0.00%   0     McKinley   0.00%   0     MLK   0.00%   0                                                                                                                                                                                                                                                                                                                                                                                                                                                                                                                                                                        | Garza                     | 0.00%     | 0  |
| Horace Mann     0.00%     0       Hort     0.00%     0       Jefferson     0.00%     0       Lincoln Jr. High     0.00%     0       Longfellow     0.00%     0       McKinley     0.00%     0       MLK     0.00%     0                                                                                                                                                                                                                                                                                                                                                                                                                                                                                                                                                       | Harding                   | 0.00%     | 0  |
| Horte     0.00%     0       Jefferson     0.00%     0       Lincoln Jr. High     0.00%     0       Longfellow     0.00%     0       McKinley     0.00%     0       MLK     0.00%     0                                                                                                                                                                                                                                                                                                                                                                                                                                                                                                                                                                                        | Harris                    | 0.00%     | 0  |
| Jefferson   0.00%   0     Lincoln Jr. High   0.00%   0     Longfellow   0.00%   0     McKinley   0.00%   0     MLK   0.00%   0                                                                                                                                                                                                                                                                                                                                                                                                                                                                                                                                                                                                                                                | Horace Mann               | 0.00%     | 0  |
| Lincoln Jr. High     0.00%     0       Longfellow     0.00%     0       McKinley     0.00%     0       MLK     0.00%     0                                                                                                                                                                                                                                                                                                                                                                                                                                                                                                                                                                                                                                                    | Hort                      | 0.00%     | 0  |
| Longfellow     0.00%     0       McKinley     0.00%     0       MLK     0.00%     0                                                                                                                                                                                                                                                                                                                                                                                                                                                                                                                                                                                                                                                                                           | Jefferson                 | 0.00%     | 0  |
| McKinley     0.00%     0       MLK     0.00%     0                                                                                                                                                                                                                                                                                                                                                                                                                                                                                                                                                                                                                                                                                                                            | Lincoln Jr. High          | 0.00%     | 0  |
| MCKING 0.00% 0                                                                                                                                                                                                                                                                                                                                                                                                                                                                                                                                                                                                                                                                                                                                                                | Longfellow                | 0.00%     | 0  |
|                                                                                                                                                                                                                                                                                                                                                                                                                                                                                                                                                                                                                                                                                                                                                                               | McKinley                  | 0.00%     | 0  |
|                                                                                                                                                                                                                                                                                                                                                                                                                                                                                                                                                                                                                                                                                                                                                                               | MLK                       | 0.00%     | 0  |
| Mt.Vernon 0.00% 0                                                                                                                                                                                                                                                                                                                                                                                                                                                                                                                                                                                                                                                                                                                                                             | Mt.Vernon                 | 0.00%     | 0  |
| Munsey 0.00% 0                                                                                                                                                                                                                                                                                                                                                                                                                                                                                                                                                                                                                                                                                                                                                                | Munsey                    | 0.00%     | 0  |
| Nichols 0.00% 0                                                                                                                                                                                                                                                                                                                                                                                                                                                                                                                                                                                                                                                                                                                                                               | Nichols                   | 0.00%     | 0  |
| Noble 100.00% 16                                                                                                                                                                                                                                                                                                                                                                                                                                                                                                                                                                                                                                                                                                                                                              | Noble                     | 100.00%   | 16 |
| Owens Elementary 0.00% 0                                                                                                                                                                                                                                                                                                                                                                                                                                                                                                                                                                                                                                                                                                                                                      | Owens Elementary          | 0.00%     | 0  |
| Pauly 0.00% 0                                                                                                                                                                                                                                                                                                                                                                                                                                                                                                                                                                                                                                                                                                                                                                 | Pauly                     | 0.00%     | 0  |

#### 2024-2025 BETA Administration/Site Climate Survey

| Pioneer<br>Rafer Johnson | 0.00% |      | 0 |
|--------------------------|-------|------|---|
| Roosevelt                | 0.00% |      | 0 |
| School Nurse             | 0.00% |      | 0 |
| Sequoia                  | 0.00% |      | 0 |
| Sierra                   | 0.00% |      | 0 |
| Stella Hills             | 0.00% |      | 0 |
| Stiern                   | 0.00% |      | 0 |
| Thorner                  | 0.00% |      | 0 |
| VAPA                     | 0.00% |      | 0 |
| Voorhies                 | 0.00% |      | 0 |
| Washington               | 0.00% |      | 0 |
| Wayside                  | 0.00% |      | 0 |
| William Penn             | 0.00% |      | 0 |
| Williams                 | 0.00% |      | 0 |
| Other (please specify)   | 0.00% |      | 0 |
| Total Respondents: 16    |       |      |   |
| # OTHER (PLEASE SPECIFY) |       | DATE |   |
| There are no responses.  |       | DALE |   |