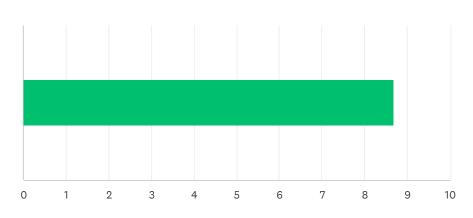

| 13          | 10          |                |   |              |     |           |    |
| 15 10                                                                                                                                                    | 14          | 7           |                |   |              |     |           |    |
|                                                                                                                                                          | 15          | 10          |                |   |              |     |           |    |

#### Q29 My site has a positive atmosphere.

Answered: 16 Skipped: 0



| ANSWER (    | HOICES      | AVERAGE NUMBER |   | TOTAL NUMBER |     | RESPONSES |    |
|-------------|-------------|----------------|---|--------------|-----|-----------|----|
|             |             |                | 9 |              | 139 |           | 16 |
| Total Respo | ondents: 16 |                |   |              |     |           |    |
| щ.          |             |                |   |              |     | DATE      |    |
| #<br>1      | 6           |                |   |              |     | DATE      |    |
| 2           | 10          |                |   |              |     |           |    |
|             |             |                |   |              |     |           |    |
| 3           | 10          |                |   |              |     |           |