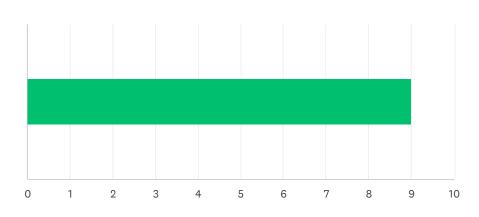

## Q18 My site receives daily, consecutive, uninterrupted planning/preparation time. (30 minutes / 40 minutes)

| ANSWER C    | HOICES     | AVERAGE NUMBER |    | TOTAL NUMBER |     | RESPONSES |    |
|-------------|------------|----------------|----|--------------|-----|-----------|----|
|             |            |                | 10 |              | 153 |           | 16 |
| Total Respo | ndents: 16 |                |    |              |     |           |    |
| ш           |            |                |    |              |     | DATE      |    |
| #<br>1      | 7          |                |    |              |     | DATE      |    |
|             |            |                |    |              |     |           |    |
| 2           | 9          |                |    |              |     |           |    |
| 3           | 10         |                |    |              |     |           |    |
| 4           | 10         |                |    |              |     |           |    |
| 5           | 10         |                |    |              |     |           |    |
| 6           | 10         |                |    |              |     |           |    |
| 7           | 10         |                |    |              |     |           |    |
| 8           | 10         |                |    |              |     |           |    |
| 9           | 10         |                |    |              |     |           |    |
| 10          | 10         |                |    |              |     |           |    |
| 11          | 10         |                |    |              |     |           |    |
| 12          | 7          |                |    |              |     |           |    |
| 13          | 10         |                |    |              |     |           |    |
| 14          | 10         |                |    |              |     |           |    |
| 15          | 10         |                |    |              |     |           |    |
| 16          | 10         |                |    |              |     |           |    |