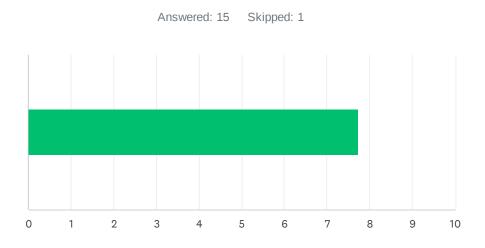

# Q4 Site administration conducts classroom visits in the least disruptive manner and leaves timely feedback (within 48 hours).

| ANSWER CI    | HOICES     | AVERAGE NUMBER |    | TOTAL NUMBER |     | RESPONSES |    |
|--------------|------------|----------------|----|--------------|-----|-----------|----|
|              |            |                | 10 | 1            | L43 |           | 15 |
| Total Respor | ndents: 15 |                |    |              |     |           |    |
| ш            |            |                |    |              |     | DATE      |    |
| #            | 0          |                |    |              |     | DATE      |    |
| 1            | 8          |                |    |              |     |           |    |
| 2            | 10         |                |    |              |     |           |    |
| 3            | 10         |                |    |              |     |           |    |
| 4            | 10         |                |    |              |     |           |    |
| 5            | 10         |                |    |              |     |           |    |
| 6            | 10         |                |    |              |     |           |    |
| 7            | 9          |                |    |              |     |           |    |
| 8            | 10         |                |    |              |     |           |    |
| 9            | 10         |                |    |              |     |           |    |
| 10           | 10         |                |    |              |     |           |    |
| 11           | 8          |                |    |              |     |           |    |
| 12           | 10         |                |    |              |     |           |    |
| 13           | 8          |                |    |              |     |           |    |
| 14           | 10         |                |    |              |     |           |    |
| 15           | 10         |                |    |              |     |           |    |