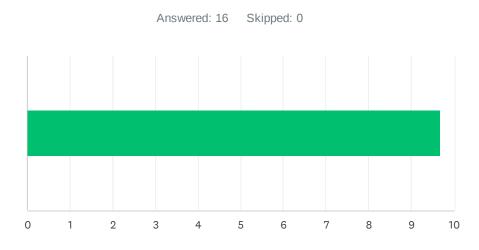

# Q4 Site administration conducts classroom visits in the least disruptive manner and leaves timely feedback (within 48 hours).

| ANSWER CI    | HOICES     | AVERAGE NUMBER |    | TOTAL NUMBER |     | RESPONSES |    |
|--------------|------------|----------------|----|--------------|-----|-----------|----|
|              |            |                | 10 | 1            | L43 |           | 15 |
| Total Respor | ndents: 15 |                |    |              |     |           |    |
| ш            |            |                |    |              |     | DATE      |    |
| #            | 0          |                |    |              |     | DATE      |    |
| 1            | 8          |                |    |              |     |           |    |
| 2            | 10         |                |    |              |     |           |    |
| 3            | 10         |                |    |              |     |           |    |
| 4            | 10         |                |    |              |     |           |    |
| 5            | 10         |                |    |              |     |           |    |
| 6            | 10         |                |    |              |     |           |    |
| 7            | 9          |                |    |              |     |           |    |
| 8            | 10         |                |    |              |     |           |    |
| 9            | 10         |                |    |              |     |           |    |
| 10           | 10         |                |    |              |     |           |    |
| 11           | 8          |                |    |              |     |           |    |
| 12           | 10         |                |    |              |     |           |    |
| 13           | 8          |                |    |              |     |           |    |
| 14           | 10         |                |    |              |     |           |    |
| 15           | 10         |                |    |              |     |           |    |