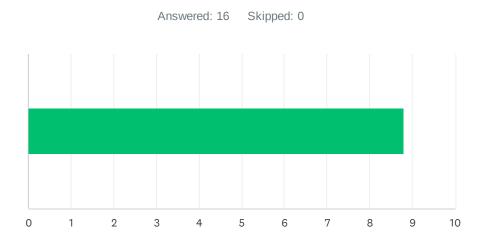

### Q2 Site administration is sensitive to the needs of students, staff, and the community.

| ANSWER C    | HOICES      | AVERAGE NUMBER |   | TOTAL NUMBER |     | RESPONSES |    |
|-------------|-------------|----------------|---|--------------|-----|-----------|----|
|             |             |                | 9 |              | 147 |           | 16 |
| Total Respo | ondents: 16 |                |   |              |     |           |    |
|             |             |                |   |              |     | 5.475     |    |
| #           |             |                |   |              |     | DATE      |    |
| 1           | 9           |                |   |              |     |           |    |
| 2           | 10          |                |   |              |     |           |    |
| 3           | 10          |                |   |              |     |           |    |
| 4           | 10          |                |   |              |     |           |    |
| 5           | 10          |                |   |              |     |           |    |
| 6           | 6           |                |   |              |     |           |    |
| 7           | 10          |                |   |              |     |           |    |
| 8           | 10          |                |   |              |     |           |    |
| 9           | 10          |                |   |              |     |           |    |
| 10          | 10          |                |   |              |     |           |    |
| 11          | 8           |                |   |              |     |           |    |
| 12          | 4           |                |   |              |     |           |    |
| 13          | 10          |                |   |              |     |           |    |
| 14          | 10          |                |   |              |     |           |    |
| 15          | 10          |                |   |              |     |           |    |
| 16          | 10          |                |   |              |     |           |    |
|             |             |                |   |              |     |           |    |