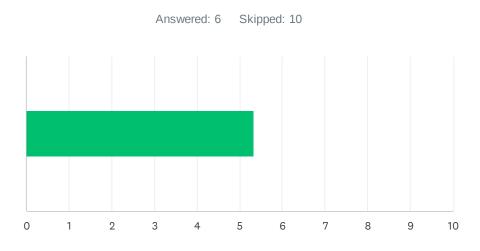

#### Q21 Staff (teachers and/or coaches) have recess duty.

| ANSWER CI    | HOICES    | AVERAGE NUMBER |   | TOTAL NUMBER |    | RESPONSES |   |
|--------------|-----------|----------------|---|--------------|----|-----------|---|
|              |           |                | 5 |              | 32 |           | 6 |
| Total Respor | ndents: 6 |                |   |              |    |           |   |
|              |           |                |   |              |    |           |   |
| #            |           |                |   |              |    | DATE      |   |
| 1            | 9         |                |   |              |    |           |   |
| 2            | 10        |                |   |              |    |           |   |
| 3            | 10        |                |   |              |    |           |   |
| 4            | 1         |                |   |              |    |           |   |
| 5            | 1         |                |   |              |    |           |   |
| 6            | 1         |                |   |              |    |           |   |