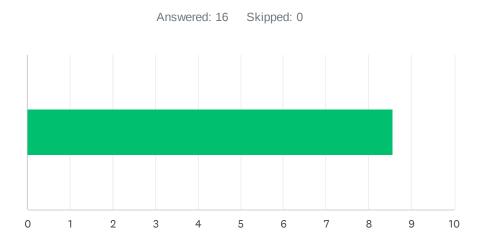

### Q2 Site administration is sensitive to the needs of students, staff, and the community.

| ANSWER C    | HOICES      | AVERAGE NUMBER |   | TOTAL NUMBER |     | RESPONSES |    |
|-------------|-------------|----------------|---|--------------|-----|-----------|----|
|             |             |                | 9 |              | 147 |           | 16 |
| Total Respo | ondents: 16 |                |   |              |     |           |    |
|             |             |                |   |              |     | 5.475     |    |
| #           |             |                |   |              |     | DATE      |    |
| 1           | 9           |                |   |              |     |           |    |
| 2           | 10          |                |   |              |     |           |    |
| 3           | 10          |                |   |              |     |           |    |
| 4           | 10          |                |   |              |     |           |    |
| 5           | 10          |                |   |              |     |           |    |
| 6           | 6           |                |   |              |     |           |    |
| 7           | 10          |                |   |              |     |           |    |
| 8           | 10          |                |   |              |     |           |    |
| 9           | 10          |                |   |              |     |           |    |
| 10          | 10          |                |   |              |     |           |    |
| 11          | 8           |                |   |              |     |           |    |
| 12          | 4           |                |   |              |     |           |    |
| 13          | 10          |                |   |              |     |           |    |
| 14          | 10          |                |   |              |     |           |    |
| 15          | 10          |                |   |              |     |           |    |
| 16          | 10          |                |   |              |     |           |    |
|             |             |                |   |              |     |           |    |