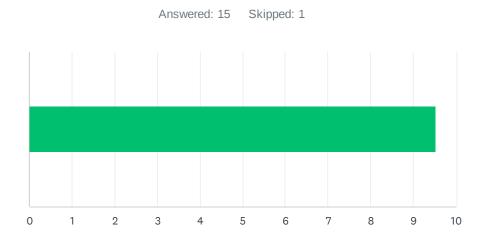

# Q17 Meetings, 504s, and/or IEPs scheduled outside of contractually guaranteed planning/preparation time?

| ANSWER C     | HOICES     | AVERAGE NUMBER |   | TOTAL NUMBER |   | RESPONSES |    |
|--------------|------------|----------------|---|--------------|---|-----------|----|
|              |            |                | 8 | 11           | 7 |           | 15 |
| Total Respor | ndents: 15 |                |   |              |   |           |    |
| #            |            |                |   |              |   | DATE      |    |
| #<br>1       | 6          |                |   |              |   | DATE      |    |
| 2            | 9          |                |   |              |   |           |    |
| 3            | 10         |                |   |              |   |           |    |
| 4            | 10         |                |   |              |   |           |    |
| 5            | 10         |                |   |              |   |           |    |
| 6            | 5          |                |   |              |   |           |    |
| 7            | 10         |                |   |              |   |           |    |
| 8            | 10         |                |   |              |   |           |    |
| 9            | 10         |                |   |              |   |           |    |
| 10           | 1          |                |   |              |   |           |    |
| 11           | 5          |                |   |              |   |           |    |
| 12           | 10         |                |   |              |   |           |    |
| 13           | 10         |                |   |              |   |           |    |
| 14           | 1          |                |   |              |   |           |    |
| 15           | 10         |                |   |              |   |           |    |