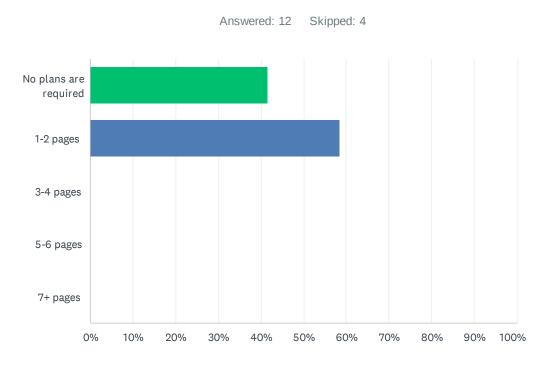

## Q20 Teachers are required to submit complete, but not excessively lengthy lesson plans.

| ANSWER CHOICES        | RESPONSES |    |
|-----------------------|-----------|----|
| No plans are required | 41.67%    | 5  |
| 1-2 pages             | 58.33%    | 7  |
| 3-4 pages             | 0.00%     | 0  |
| 5-6 pages             | 0.00%     | 0  |
| 7+ pages              | 0.00%     | 0  |
| TOTAL                 |           | 12 |
|                       |           |    |

| # | COMMENT                                                                                                                                                                                   | DATE |
|---|-------------------------------------------------------------------------------------------------------------------------------------------------------------------------------------------|------|
| 1 | Our time is respected by admin. We are trusted that we will use our time wisely and given autonomy in our lesson planning.                                                                |      |
| 2 | Lesson plans are completed as a grade level. There is no specific requirement as to how long they are or even what they consist of.                                                       |      |
| 3 | Backwards map of units is all that is required, and the expected ELD required plans for those teacher in each grade-level that must be submitted to the Multilingual Education Department |      |