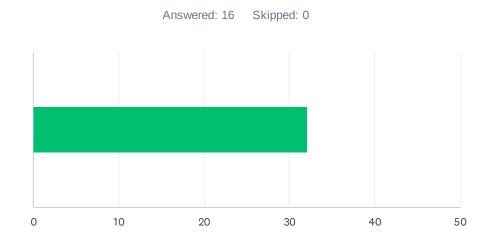

# Q1 School Site (If you work at multiple sites choose your home site OR complete a survey for each site at which you spend significant time.)

Answered: 16 Skipped: 0

|                                 |  | Answen | 50. 10 | Skippe | .u. 0 |  |  |
|---------------------------------|--|--------|--------|--------|-------|--|--|
|                                 |  |        |        |        |       |  |  |
| Casa Loma                       |  |        |        |        |       |  |  |
| Cato                            |  |        |        |        |       |  |  |
| Chavez                          |  |        |        |        |       |  |  |
| Chipman                         |  |        |        |        |       |  |  |
| College Hts                     |  |        |        |        |       |  |  |
| Compton                         |  |        |        |        |       |  |  |
| Curran                          |  |        |        |        |       |  |  |
| Downtown                        |  |        |        |        |       |  |  |
| Ed<br>Center/District<br>Office |  |        |        |        |       |  |  |
| Eissler                         |  |        |        |        |       |  |  |
| Emerson                         |  |        |        |        |       |  |  |
| Evergreen                       |  |        |        |        |       |  |  |
| Fletcher                        |  |        |        |        |       |  |  |
| Frank West                      |  |        |        |        |       |  |  |
| Franklin                        |  |        |        |        |       |  |  |
| Fremont                         |  |        |        |        |       |  |  |
| Garza                           |  |        |        |        |       |  |  |
| Harding                         |  |        |        |        |       |  |  |