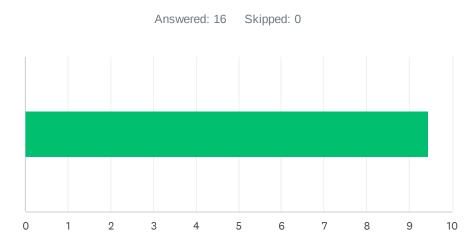

### Q3 Site administration treats staff with respect; you feel like a valued member of a team.

|                 |         |   |     | RESPONSES |    |
|-----------------|---------|---|-----|-----------|----|
|                 |         | 9 | 146 |           | 16 |
| Total Responden | nts: 16 |   |     |           |    |
|                 |         |   |     | DATE      |    |
| #               |         |   |     | DATE      |    |
| 1 8             |         |   |     |           |    |
| 2 10            | )       |   |     |           |    |
| 3 10            | )       |   |     |           |    |
| 4 10            | )       |   |     |           |    |
| 5 10            | )       |   |     |           |    |
| 6 9             |         |   |     |           |    |
| 7 10            | )       |   |     |           |    |
| 8 10            | )       |   |     |           |    |
| 9 10            | )       |   |     |           |    |
| 10 10           | )       |   |     |           |    |
| 11 5            |         |   |     |           |    |
| 12 4            |         |   |     |           |    |
| 13 10           | )       |   |     |           |    |
| 14 10           | )       |   |     |           |    |
| 15 10           | )       |   |     |           |    |
| 16 10           | )       |   |     |           |    |