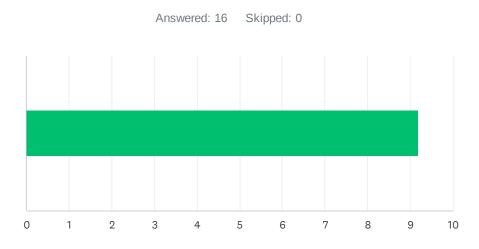

#### Q16 Site meetings are productive and not excessive.

| ANSWER CI    | HOICES     | AVERAGE NUMBER | TOTAL NUMBER |     | RESPONSES |    |
|--------------|------------|----------------|--------------|-----|-----------|----|
|              |            | 10             |              | 144 |           | 15 |
| Total Respor | ndents: 15 |                |              |     |           |    |
| #            |            |                |              |     | DATE      |    |
| 1            | 6          |                |              |     | DAIL      |    |
| 2            | 10         |                |              |     |           |    |
| 3            | 10         |                |              |     |           |    |
| 4            | 10         |                |              |     |           |    |
| 5            | 10         |                |              |     |           |    |
| 6            | 10         |                |              |     |           |    |
| 7            | 10         |                |              |     |           |    |
| 8            | 10         |                |              |     |           |    |
| 9            | 10         |                |              |     |           |    |
| 10           | 10         |                |              |     |           |    |
| 11           | 8          |                |              |     |           |    |
| 12           | 10         |                |              |     |           |    |
| 13           | 10         |                |              |     |           |    |
| 14           | 10         |                |              |     |           |    |
| 15           | 10         |                |              |     |           |    |