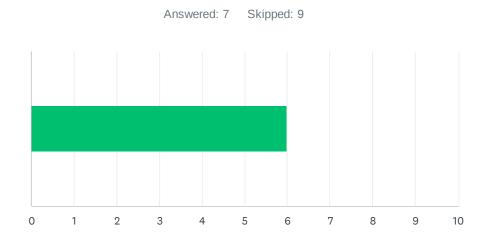

#### Q22 Staff (teachers and/or coaches) have bus (arrival/dismissal) duty.

| ANSWER CHO    | OICES    | AVERAGE NUMBER |   | TOTAL NUMBER |    | RESPONSES |   |
|---------------|----------|----------------|---|--------------|----|-----------|---|
|               |          |                | 6 |              | 42 |           | 7 |
| Total Respond | lents: 7 |                |   |              |    |           |   |
|               |          |                |   |              |    |           |   |
| #             |          |                |   |              |    | DATE      |   |
| 1             | 9        |                |   |              |    |           |   |
| 2             | 10       |                |   |              |    |           |   |
| 3             | 10       |                |   |              |    |           |   |
| 4             | 1        |                |   |              |    |           |   |
| 5             | 1        |                |   |              |    |           |   |
| 6             | 1        |                |   |              |    |           |   |
| 7             | 10       |                |   |              |    |           |   |