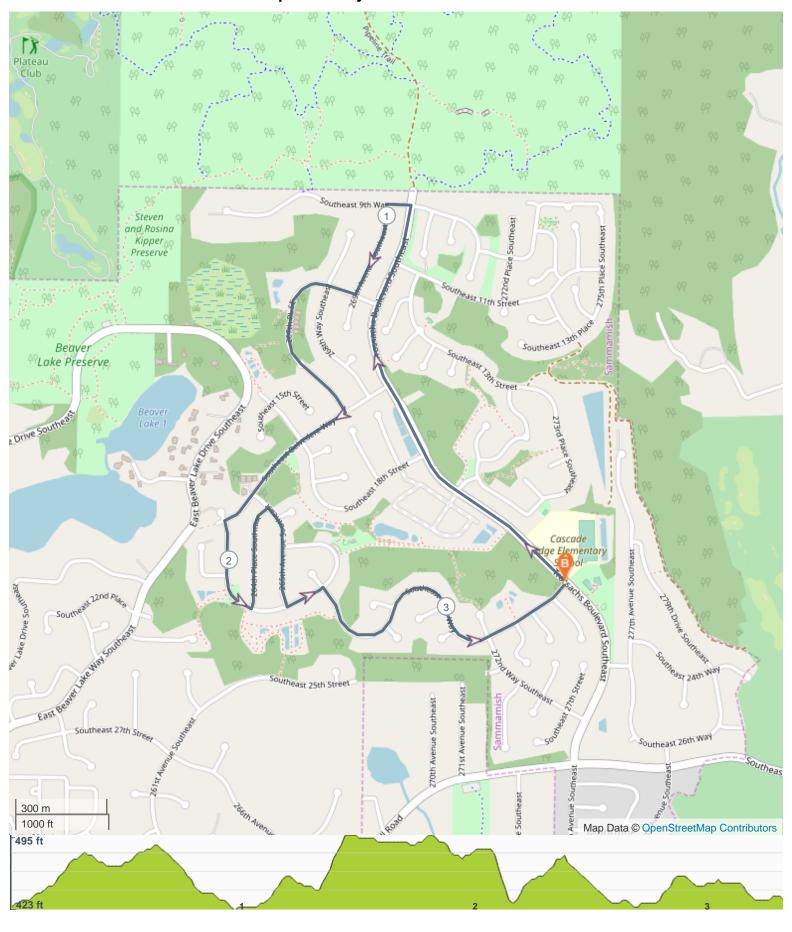

## **Trossachs Turkey Trot Course**

There will be no road closures, detours, or flaggers monitoring course. Participants are expected to stay on sidewalks and follow all pedestrian laws.

**Start/Finish** SE 22<sup>nd</sup> Way & Trossachs Blvd - Trossachs Community Park & Cascade Ridge Elementary

North on Trossachs Blvd to SE 9<sup>th</sup> Way, turn left

SE 9<sup>th</sup> Way to 269<sup>th</sup> Avenue SE, turn left

269<sup>th</sup> Avenue SE to SE 12<sup>th</sup> Way, turn right

SE 12<sup>th</sup> Way becomes 267<sup>th</sup> Place SE to SE Belvedere Way, turn right

SE Belvedere Way to 263<sup>rd</sup> Place SE

263<sup>rd</sup> Place SE becomes SE 22<sup>nd</sup> Street to 264 Place SE, turn left

264<sup>th</sup> Place SE to 265<sup>th</sup> Avenue SE, turn right

265<sup>th</sup> Avenue SE to SE 22<sup>nd</sup> Street, turn left

SE 22<sup>nd</sup> Street to SE 22<sup>nd</sup> Way, turn right

SE 22<sup>nd</sup> Way to **Start/Finish**