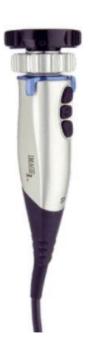

Camera repairs for all leading manufacturers including:

Stryker – 1288, 1188, 1088, 988 Karl Storz – Image 1, Tricam Olympus – OTV-S7 HD, OTV-S6, EndoEYE ACMI/Circon – MV-10000 series Dyonics/Smith&Nephew – 460H Linvatec – IM-3300

## Camera service includes:

- Replacement cable and connector assembly
- Electronic component repairs
- New glass seals
- CCD/Prism repair or replacement
- Complete Testing to manufacturer specs
- 90 Day Warranty