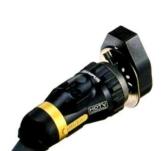

## Coupler repair, rebuilds:

- Scope mount repairs
- Fluid invasion removal
- Replace glass & O-ring seals