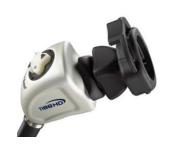

Camera repairs for all leading manufacturers including:

Stryker – 1288, 1188, 1088, 988 Karl Storz – Image 1, Tricam Olympus – OTV-S7 HD, OTV-S6, EndoEYE ACMI/Circon – MV-10000 series Dyonics/Smith&Nephew – 460H Linvatec – IM-3300

## Camera service includes:

- Replacement cable and connector assembly
- Electronic component repairs
- New glass seals
- CCD/Prism repair or replacement
- Complete Testing to manufacturer specs
- 90 Day Warranty