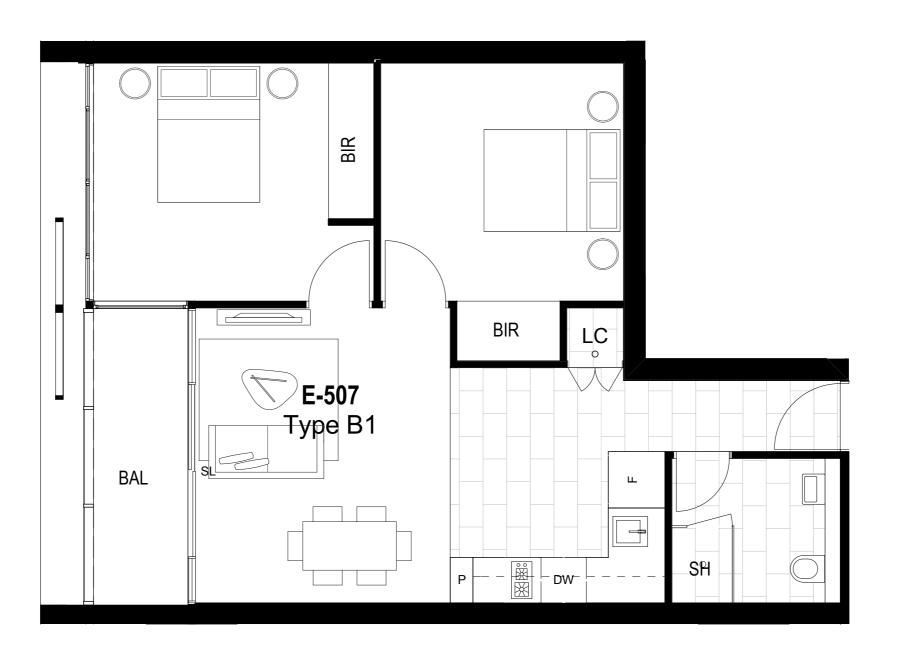

sup>

COLOUR SCHEME LIGHT

REVERSE CYCLE AIR CONDITIONING TO LIVING ROOM

(CONDENSER ON BALCONY)



PLEASE NOTE: Dimensions and areas are approximate and are subject to change without notice. Internal measurements are taken from centreline of party walls, external face of corridors and the external face of the outside walls. Prospective purchasers must rely on their own enquiries and should refer to Annexure 4 (Drawings and Specifications) of the Contract of Sale. Loose furniture, whitegoods and planters are not included. The type of floor finishes and the area to which floor finishes are applied may vary.

SL SLIDING DOOR

FA FRIDGE ALCOVE

DW DISHWASHER

P PANTRY

LC LAUNDRY CLOSET

BIR BUILT IN ROBES

SH SHOWER BAL BALCONY

**EXTERNAL** 9.77m<sup>2</sup>

TOTAL AREA 67.33m<sup>2</sup>



PLEASE NOTE: Dimensions and areas are approximate and are subject to change without notice. Internal measurements are taken from centreline of party walls, external face of corridors and the external face of the outside walls. Prospective purchasers must rely on their own enquiries and should refer to Annexure 4 (Drawings and Specifications) of the Contract of Sale. Loose furniture, whitegoods and planters are not included. The type of floor finishes and the area to which floor finishes are applied may vary.

**COLOUR SCHEME** DARK

REVERSE CYCLE AIR CONDITIONING TO LIVING ROOM

(CONDENSER ON BALCONY)

## LEGEND

SLIDING DOOR SL FRIDGE ALCOVE FΑ DISHWASHER DW

Ρ

**PANTRY** 

LAUNDRY CLOSET LC

**BUILT IN ROBES** BIR

SHOWER SH

BAL **BALCONY** 

INTERNAL 52.12m<sup>2</sup>

EXTERNAL 4.3