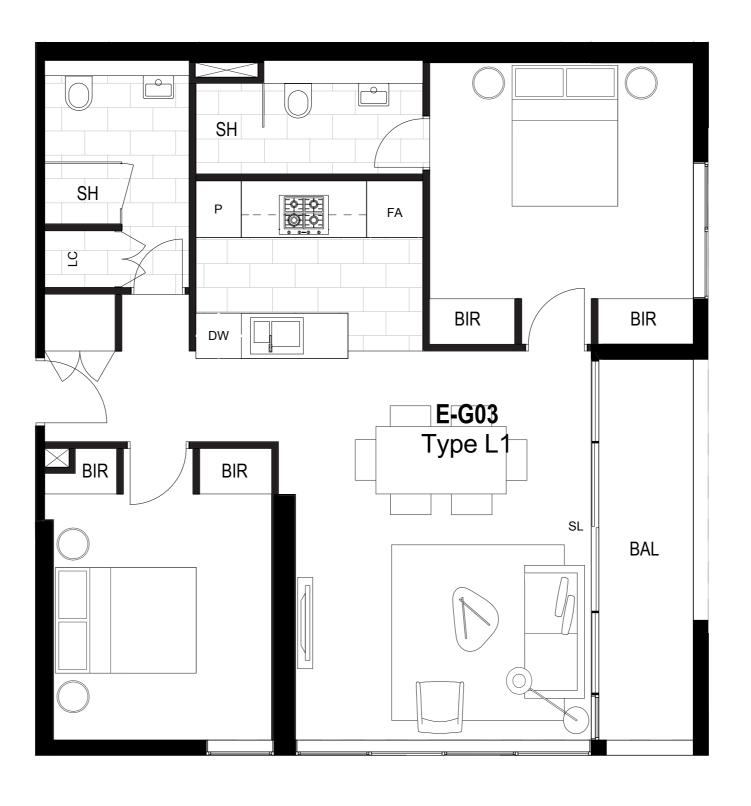

#### LEGEND

SL SLIDING DOOR
FA FRIDGE ALCOVE
DW DISHWASHER

P PANTRY

LC LAUNDRY CLOSET

BIR BUILT IN ROBES

SH SHOWER BAL BALCONY

HL HIGHLIGHT WINDOW

**APARTMENT A206** 