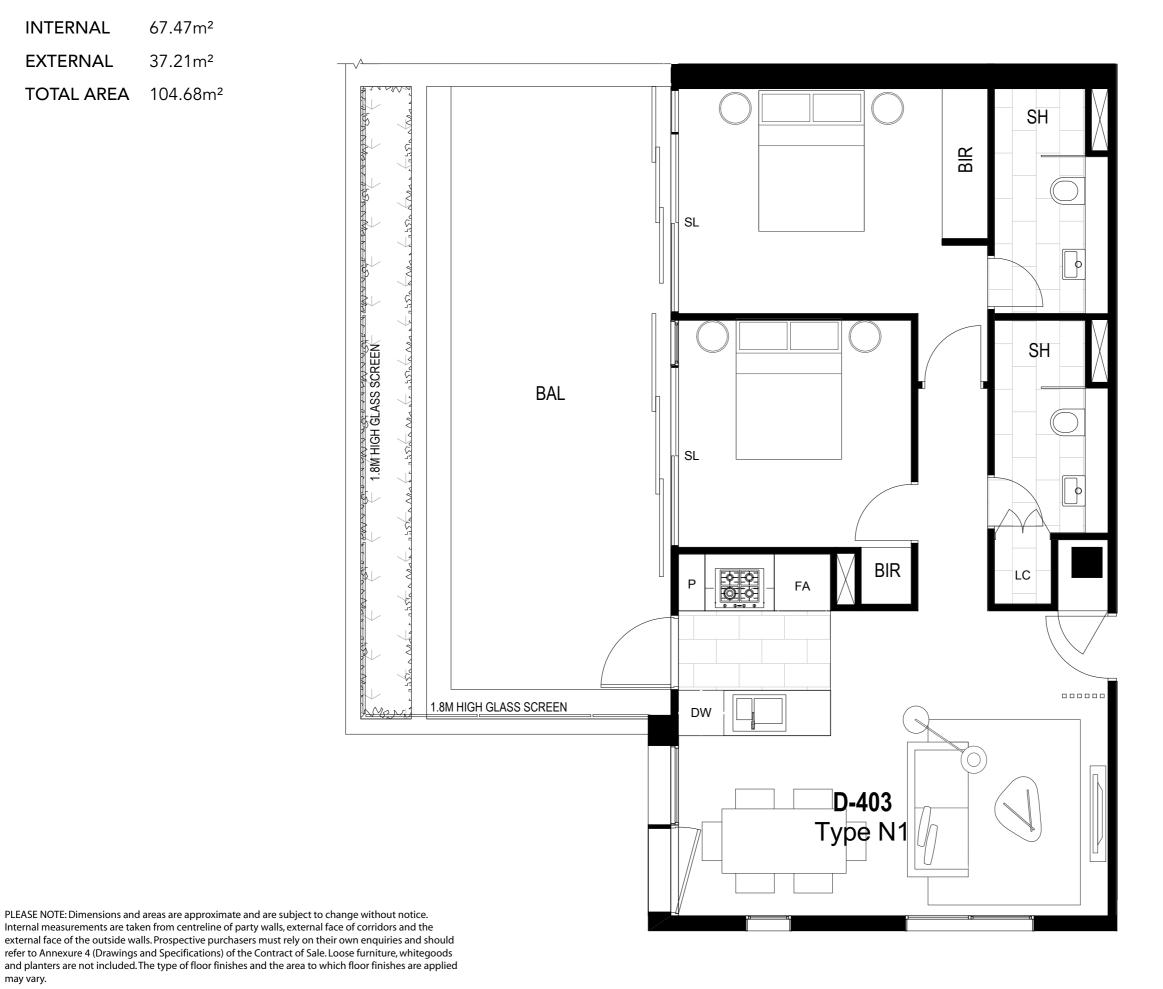

INTERNAL 67.47m<sup>2</sup>

**EXTERNAL** 37.21m<sup>2</sup>

TOTAL AREA 104.68m<sup>2</sup>

may vary.

**COLOUR SCHEME** LIGHT