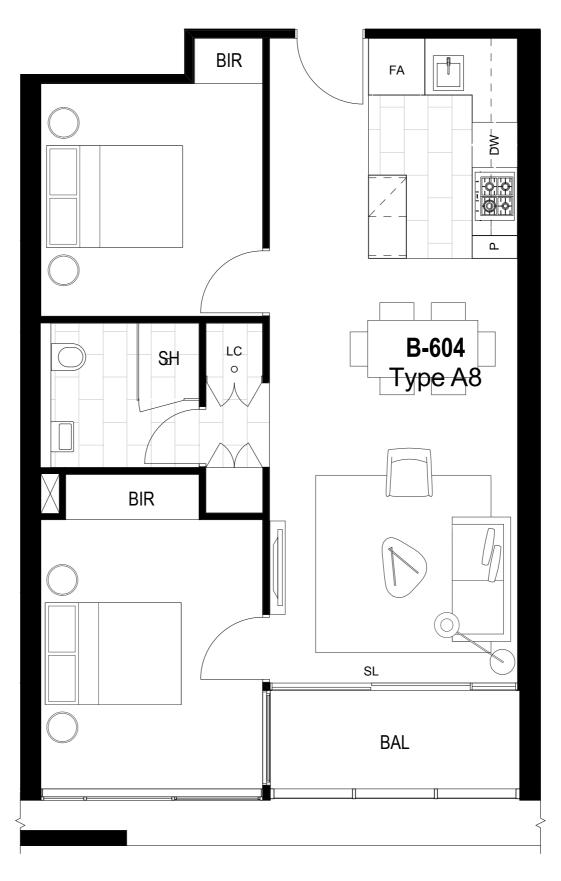

EXTERNAL 4.73m<sup>2</sup>

TOTAL AREA 66.18m<sup>2</sup>

FA ₹ B-704 Type A8 SH BIR SL BAL

PLEASE NOTE: Dimensions and areas are approximate and are subject to change without notice. Internal measurements are taken from centreline of party walls, external face of corridors and the external face of the outside walls. Prospective purchasers must rely on their own enquiries and should refer to Annexure 4 (Drawings and Specifications) of the Contract of Sale. Loose furniture, whitegoods and planters are not included. The type of floor finishes and the area to which floor finishes are applied may vary.

COLOUR SCHEME DARK

#### LEGEND

SL SLIDING DOOR
FA FRIDGE ALCOVE

DW DISHWASHER

P PANTRY

LC LAUNDRY CLOSET

BIR BUILT IN ROBES

SH SHOWER

BAL BALCONY