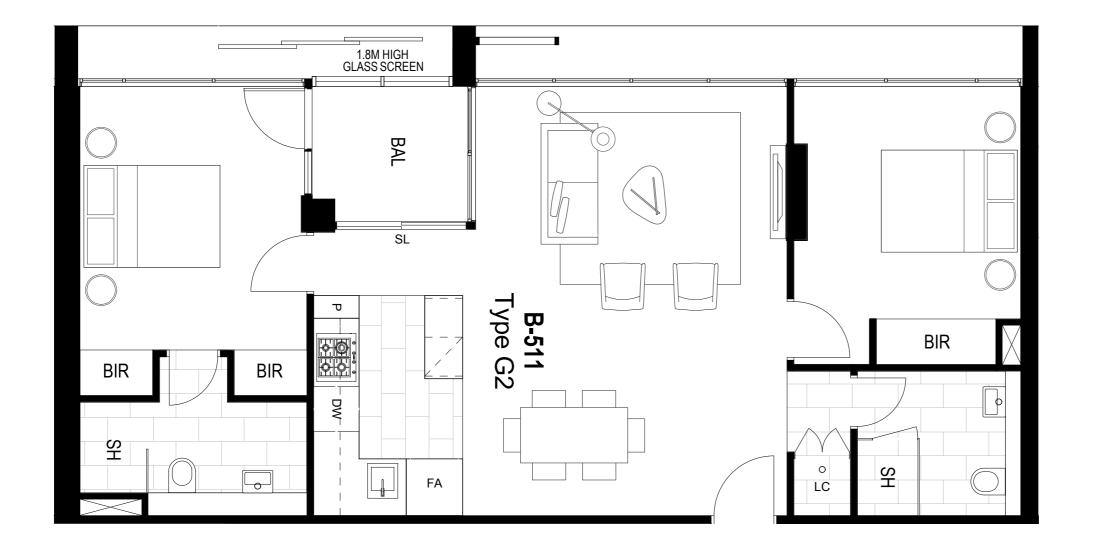

EXTERNAL 18.68m<sup>2</sup>

TOTAL AREA 72.4m<sup>2</sup>

PLEASE NOTE: Dimensions and areas are approximate and are subject to change without notice. Internal measurements are taken from centreline of party walls, external face of corridors and the external face of the outside walls. Prospective purchasers must rely on their own enquiries and should refer to Annexure 4 (Drawings and Specifications) of the Contract of Sale. Loose furniture, whitegoods and planters are not included. The type of floor finishes and the area to which floor finishes are applied may vary.

COLOUR SCHEME LIGHT

REVERSE CYCLE AIR CONDITIONING TO LIVING ROOM

(CONDENSER ON BALCONY)

#### **LEGEND**

SL SLIDING DOOR
FA FRIDGE ALCOVE
DW DISHWASHER

P PANTRY

LC LAUNDRY CLOSET

BIR BUILT IN ROBES

SH SHOWER

BAL BALCONY

INTERNAL 60.96m<sup>2</sup>