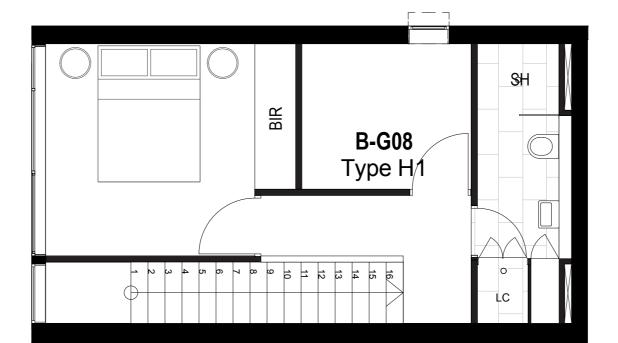

# PRECINCT

INTERNAL 60.03m<sup>2</sup>

EXTERNAL 4.39m<sup>2</sup>

TOTAL AREA 64.42m<sup>2</sup>

PLEASE NOTE: Dimensions and areas are approximate and are subject to change without notice. Internal measurements are taken from centreline of party walls, external face of corridors and the external face of the outside walls. Prospective purchasers must rely on their own enquiries and should refer to Annexure 4 (Drawings and Specifications) of the Contract of Sale. Loose furniture, whitegoods and planters are not included. The type of floor finishes and the area to which floor finishes are applied may vary.

#### LEGEND

SL SLIDING DOOR
FA FRIDGE ALCOVE
DW DISHWASHER

P PANTRY

LC LAUNDRY CLOSET

BIR BUILT IN ROBES

SH SHOWER BAL BALCONY

HL HIGHLIGHT WINDOW

**APARTMENT A206** 