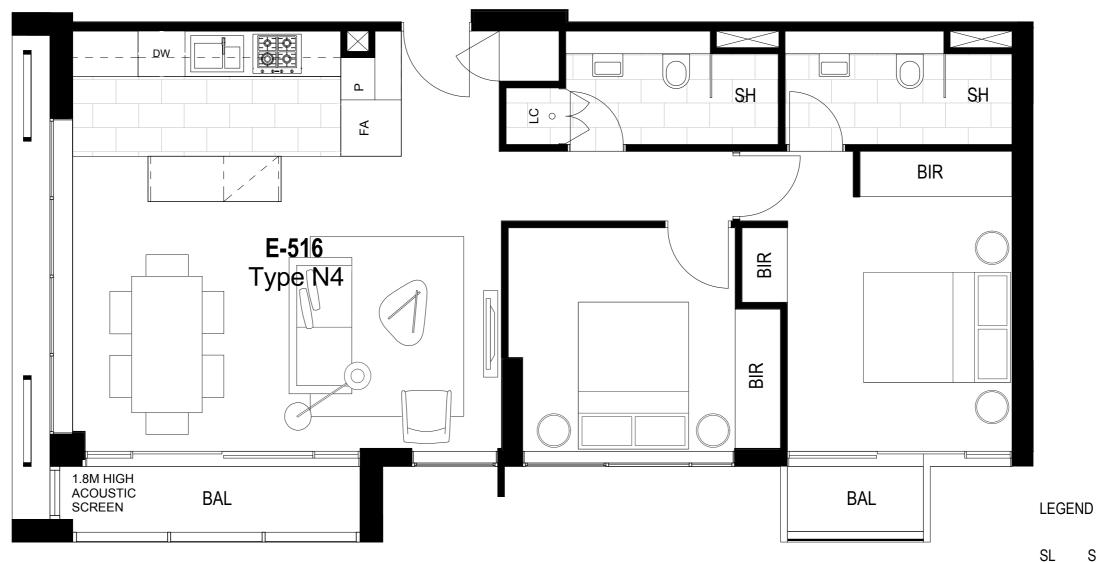

**APARTMENT B516** 

INTERNAL 61.45m<sup>2</sup>

EXTERNAL 4.73m<sup>2</sup>

TOTAL AREA 66.18m<sup>2</sup>

PLEASE NOTE: Dimensions and areas are approximate and are subject to change without notice. Internal measurements are taken from centreline of party walls, external face of corridors and the external face of the outside walls. Prospective purchasers must rely on their own enquiries and should refer to Annexure 4 (Drawings and Specifications) of the Contract of Sale. Loose furniture, whitegoods and planters are not included. The type of floor finishes and the area to which floor finishes are applied may vary.