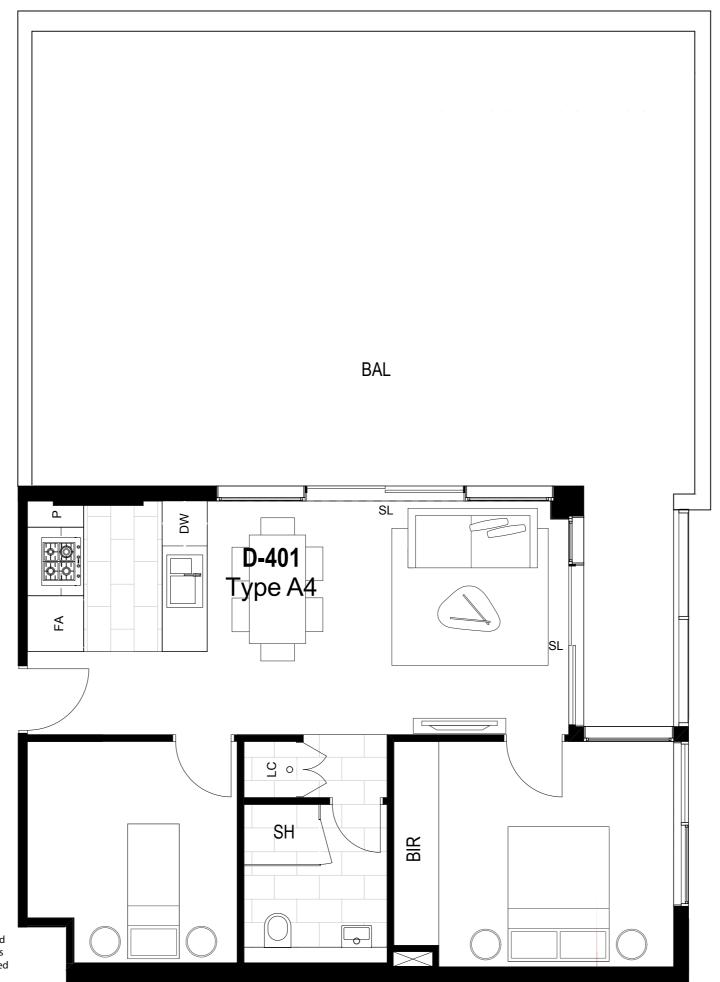

eas are approximate and are subject to change without notice. Internal measurements are taken from centreline of party walls, external face of corridors and the external face of the outside walls. Prospective purchasers must rely on their own enquiries and should refer to Annexure 4 (Drawings and Specifications) of the Contract of Sale. Loose furniture, whitegoods and planters are not included. The type of floor finishes and the area to which floor finishes are applied may vary.

COLOUR SCHEME LIGHT

REVERSE CYCLE AIR CONDITIONING TO LIVING ROOM

(CONDENSER ON BALCONY)

#### LEGEND

SL SLIDING DOOR
FA FRIDGE ALCOVE
DW DISHWASHER

P PANTRY

LC LAUNDRY CLOSET

BIR BUILT IN ROBES

SH SHOWER BAL BALCONY

INTERNAL 52.74m<sup>2</sup>

EXTERNAL 68.93m<sup>2</sup>

TOTAL AREA 121.67m<sup>2</sup>



COLOUR SCHEME LIGHT

REVERSE CYCLE AIR CONDITIONING TO LIVING ROOM

(CONDENSER ON BALCONY)

LEGEND

SL SLIDING DOOR

FA FRIDGE ALCOVE

DW DISHWASHER

P PANTRY

LC LAUNDRY CLOSET

BIR BUILT IN ROBES

SH SHOWER

BAL BALCONY

HL HIGHLIGHT WINDOW

PLEASE NOTE: Dimensions and areas are approximate and are subject to change without notice. Internal measurements are taken from centreline of party walls, external face of corridors and the external face of the outside walls. Prospective purchasers must rely on their own enquiries and should refer to Annexure 4 (Drawings and Specifications) of the Contract of Sale. Loose furniture, whitegoods and planters are not included. The type of floor finishes and the area to which floor finishes are applied may vary.



INTERNAL 76.14m<sup>2</sup>

EXTERNAL