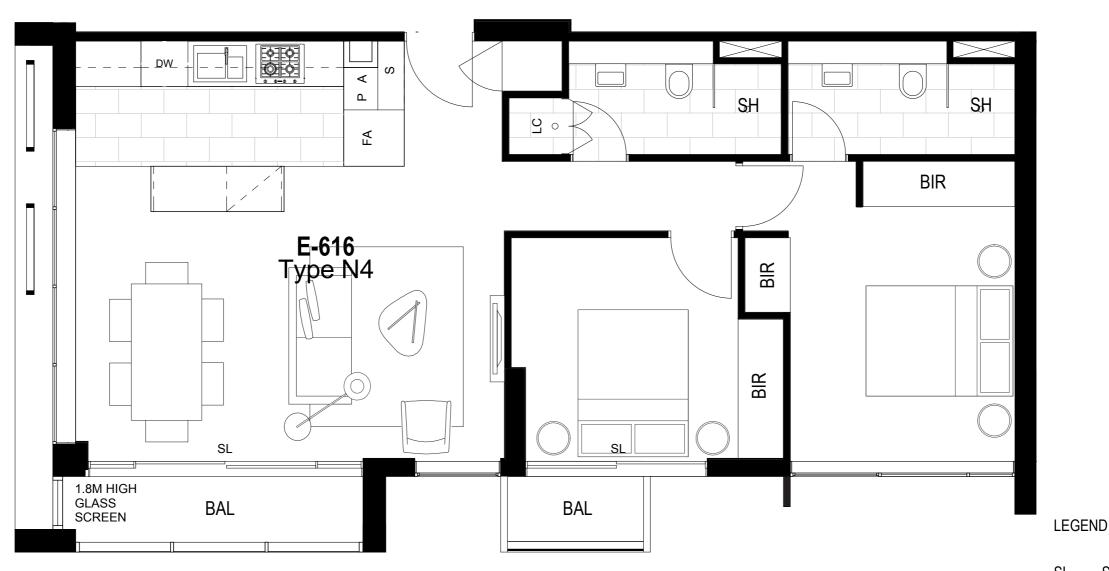

#### LEGEND

SL SLIDING DOOR
FA FRIDGE ALCOVE
DW DISHWASHER

P PANTRY

LC LAUNDRY CLOSET

BIR BUILT IN ROBES

SH SHOWER BAL BALCONY

HL HIGHLIGHT WINDOW

**APARTMENT A206** 

INTERNAL 60m<sup>2</sup>

EXTERNAL 4.39m<sup>2</sup>

TOTAL AREA 64.39m<sup>2</sup>

PLEASE NOTE: Dimensions and areas are approximate and are subject to change without notice. Internal measurements are taken from centreline of party walls, external face of corridors and the external face of the outside walls. Prospective purchasers must rely on their own enquiries and should refer to Annexure 4 (Drawings and Specifications) of the Contract of Sale. Loose furniture, whitegoods and planters are not included. The type of floor finishes and the area to which floor finishes are applied may vary.