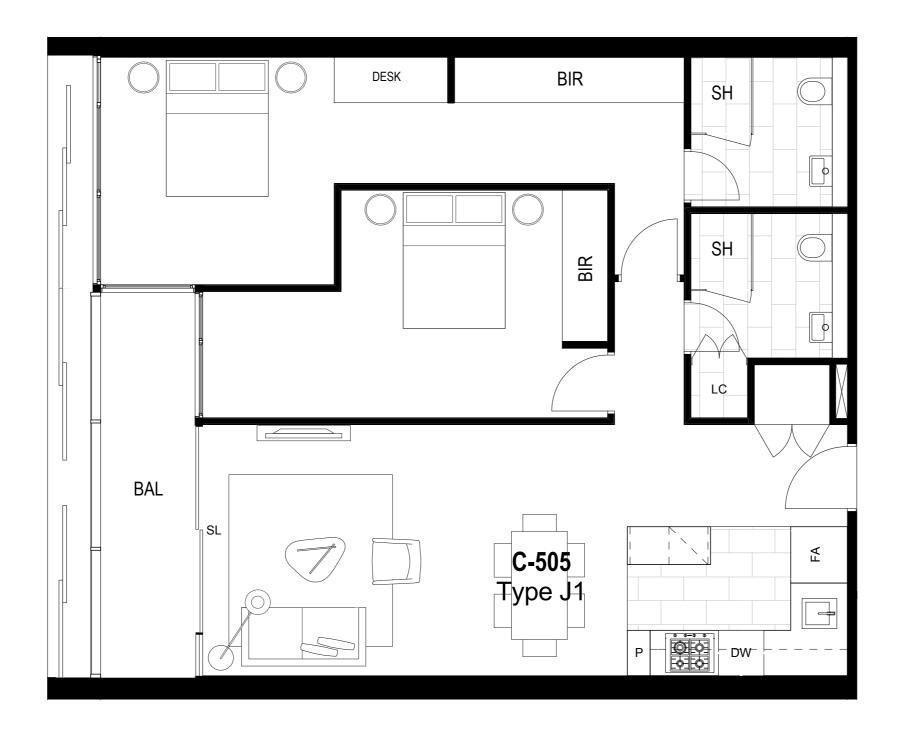

INTERNAL 74.8m<sup>2</sup>

EXTERNAL 13.65m<sup>2</sup>

TOTAL AREA 88.45m<sup>2</sup>

COLOUR SCHEME LIGHT

#### LEGEND

SL SLIDING DOOR FA FRIDGE ALCOVE

DW DISHWASHER

P PANTRY

LC LAUNDRY CLOSET

BIR BUILT IN ROBES
SH SHOWER

SH SHOWER BAL BALCONY

HL HIGHLIGHT WINDOW

PLEASE NOTE: Dimensions and areas are approximate and are subject to change without notice. Internal measurements are taken from centreline of party walls, external face of corridors and the external face of the outside walls. Prospective purchasers must rely on their own enquiries and should refer to Annexure 4 (Drawings and Specifications) of the Contract of Sale. Loose furniture, whitegoods and planters are not included. The type of floor finishes and the area to which floor finishes are applied may vary.