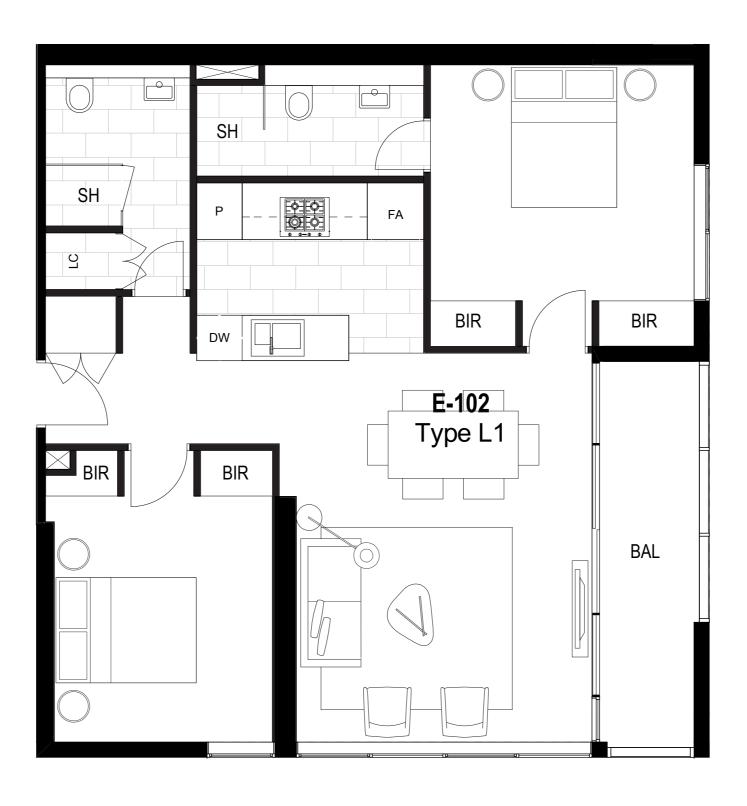

W

EXTERNAL 25.08m<sup>2</sup>

TOTAL AREA 78.6m<sup>2</sup>



PLEASE NOTE: Dimensions and areas are approximate and are subject to change without notice. Internal measurements are taken from centreline of party walls, external face of corridors and the external face of the outside walls. Prospective purchasers must rely on their own enquiries and should refer to Annexure 4 (Drawings and Specifications) of the Contract of Sale. Loose furniture, whitegoods and planters are not included. The type of floor finishes and the area to which floor finishes are applied may vary.

## **LEGEND**

SL SLIDING DOOR FA FRIDGE ALCOVE

**COLOUR SCHEME** 

DARK

DW DISHWASHER

P PANTRY

LC LAUNDRY CLOSET

BIR BUILT IN ROBES

SH SHOWER BAL BALCONY

EXTERNAL 7.26m<sup>2</sup>

TOTAL AREA 82.91m<sup>2</sup>



PLEASE NOTE: Dimensions and areas are approximate and are subject to change without notice. Internal measurements are taken from centreline of party walls, external face of corridors and the external face of the outside walls. Prospective purchasers must rely on their own enquiries and should refer to Annexure 4 (Drawings and Specifications) of the Contract of Sale. Loose furniture, whitegoods and planters are not included. The type of floor finishes and the area to which floor finishes are applied may vary.

COLOUR SCHEME LIGHT

REVERSE CYCLE AIR CONDITIONING TO LIVING ROOM

(CONDENSER ON BALCONY)

## LEGEND

SL SLIDING DOOR
FA FRIDGE ALCOVE
DW DISHWASHER

P PANTRY

LC LAUNDRY CLOSET

BIR BUILT IN ROBES

SH SHOWER BAL BALCONY

INTERNAL 90.54m<sup>2</sup>

EXTERNAL 10.86m<sup>2</sup>

TO