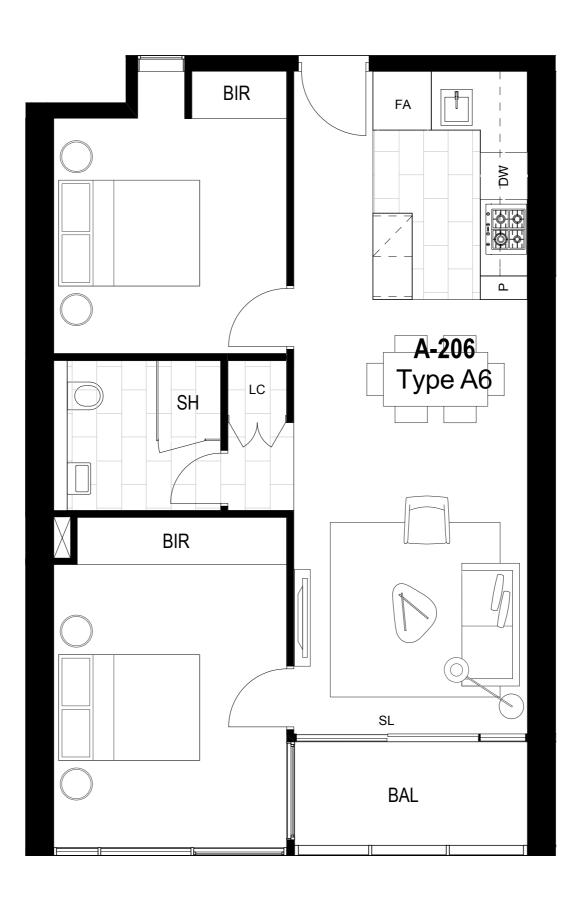

# PRECINCT

INTERNAL 60.03m<sup>2</sup>

EXTERNAL 4.39m<sup>2</sup>

TOTAL AREA 64.42m<sup>2</sup>

PLEASE NOTE: Dimensions and areas are approximate and are subject to change without notice. Internal measurements are taken from centreline of party walls, external face of corridors and the external face of the outside walls. Prospective purchasers must rely on their own enquiries and should refer to Annexure 4 (Drawings and Specifications) of the Contract of Sale. Loose furniture, whitegoods and planters are not included. The type of floor finishes and the area to which floor finishes are applied may vary.

#### LEGEND

SL SLIDING DOOR
FA FRIDGE ALCOVE
DW DISHWASHER

P PANTRY

LC LAUNDRY CLOSET

BIR BUILT IN ROBES

SH SHOWER BAL BALCONY

HL HIGHLIGHT WINDOW

**APARTMENT A206** 