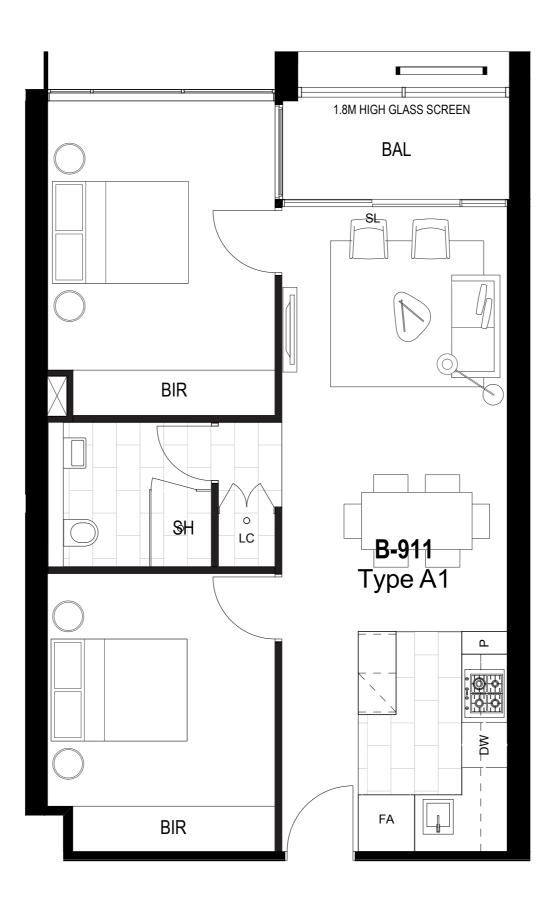

INTERNAL 60m<sup>2</sup>

EXTERNAL 4.39m<sup>2</sup>

TOTAL AREA 64.39m<sup>2</sup>

PLEASE NOTE: Dimensions and areas are approximate and are subject to change without notice. Internal measurements are taken from centreline of party walls, external face of corridors and the external face of the outside walls. Prospective purchasers must rely on their own enquiries and should refer to Annexure 4 (Drawings and Specifications) of the Contract of Sale. Loose furniture, whitegoods and planters are not included. The type of floor finishes and the area to which floor finishes are applied may vary.

# COLOUR SCHEME LIGHT