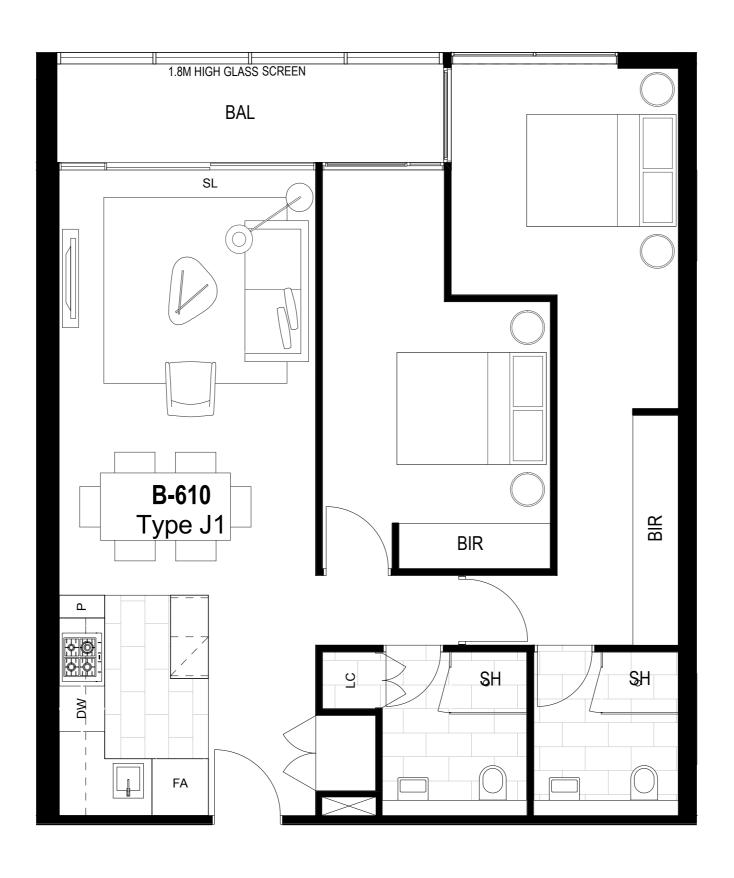

INTERNAL 60m<sup>2</sup>

EXTERNAL 4.39m<sup>2</sup>

TOTAL AREA 64.39m<sup>2</sup>

PLEASE NOTE: Dimensions and areas are approximate and are subject to change without notice. Internal measurements are taken from centreline of party walls, external face of corridors and the external face of the outside walls. Prospective purchasers must rely on their own enquiries and should refer to Annexure 4 (Drawings and Specifications) of the Contract of Sale. Loose furniture, whitegoods and planters are not included. The type of floor finishes and the area to which floor finishes are applied may vary.