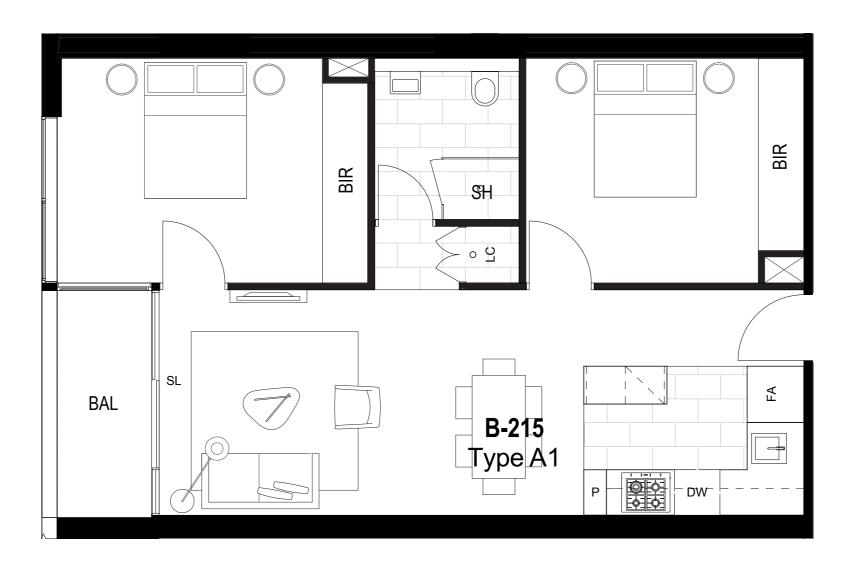

INTERNAL 60m<sup>2</sup>

EXTERNAL 4.39m<sup>2</sup>

TOTAL AREA 64.39m<sup>2</sup>

PLEASE NOTE: Dimensions and areas are approximate and are subject to change without notice. Internal measurements are taken from centreline of party walls, external face of corridors and the external face of the outside walls. Prospective purchasers must rely on their own enquiries and should refer to Annexure 4 (Drawings and Specifications) of the Contract of Sale. Loose furniture, whitegoods and planters are not included. The type of floor finishes and the area to which floor finishes are applied may vary.

# COLOUR SCHEME LIGHT

#### LEGEND

| SL | SLIDING DOOR |
|----|--------------|
| FΔ | FRIDGE ALCOV |

DW DISHWASHER

P PANTRY

LC LAUNDRY CLOSET

BIR BUILT IN ROBES

SH SHOWER BAL BALCONY

HL HIGHLIGHT WINDOW