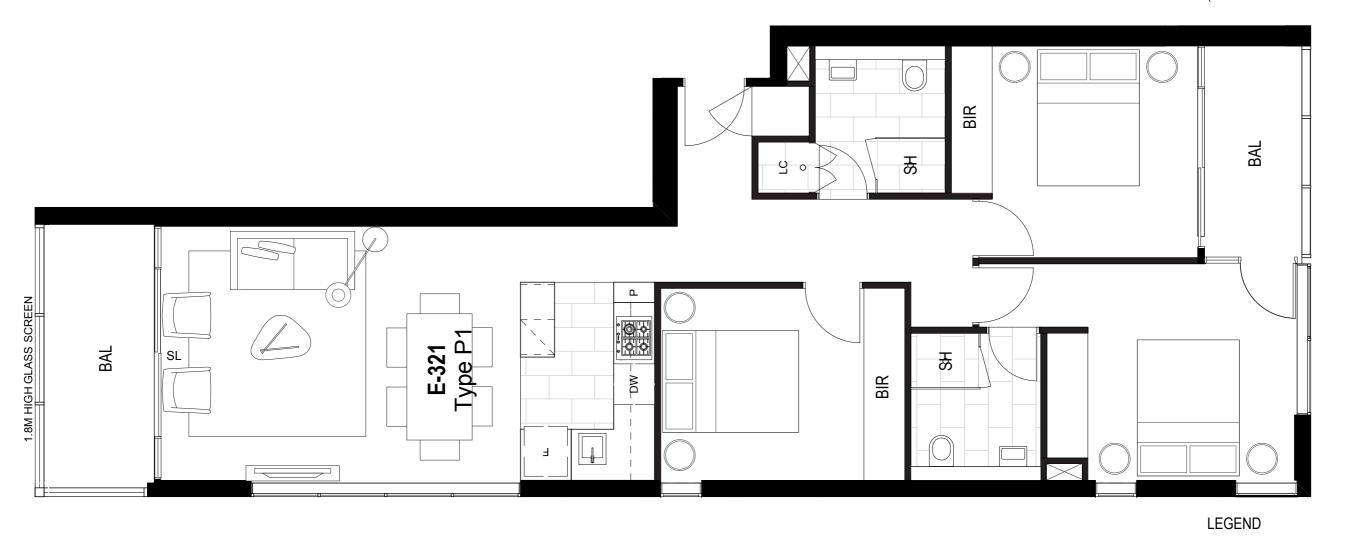

# PRECINCT

INTERNAL 60.03m<sup>2</sup>

EXTERNAL 4.39m<sup>2</sup>

TOTAL AREA 64.42m<sup>2</sup>

PLEASE NOTE: Dimensions and areas are approximate and are subject to change without notice. Internal measurements are taken from centreline of party walls, external face of corridors and the external face of the outside walls. Prospective purchasers must rely on their own enquiries and should refer to Annexure 4 (Drawings and Specifications) of the Contract of Sale. Loose furniture, whitegoods and planters are not included. The type of floor finishes and the area to which floor finishes are applied may vary.

#### LEGEND

SL SLIDING DOOR
FA FRIDGE ALCOVE
DW DISHWASHER

P PANTRY

LC LAUNDRY CLOSET

BIR BUILT IN ROBES

SH SHOWER BAL BALCONY

HL HIGHLIGHT WINDOW

**APARTMENT A206** 