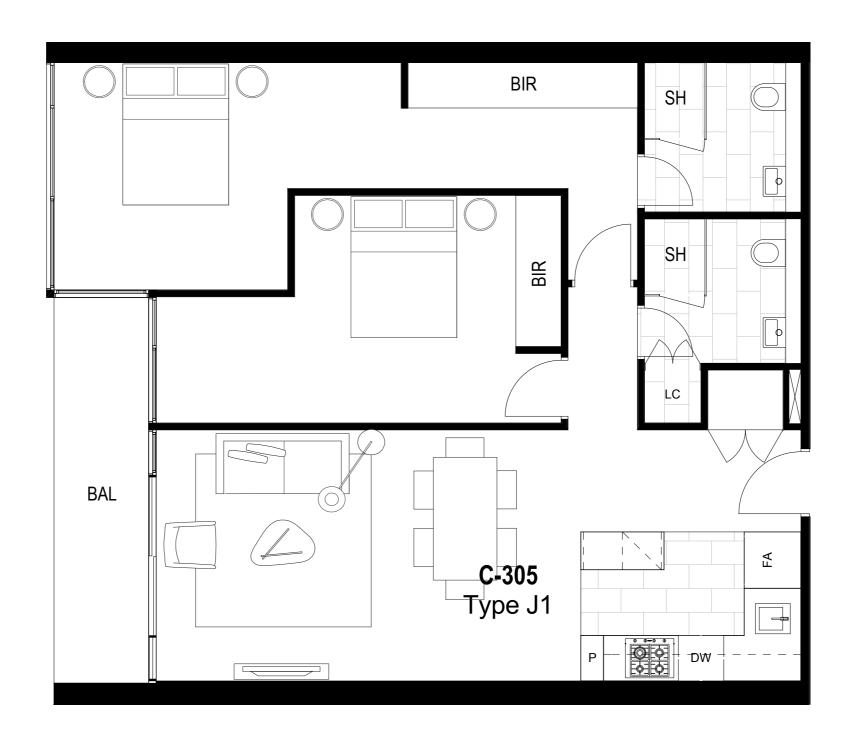

s are approximate and are subject to change without notice. Internal measurements are taken from centreline of party walls, external face of corridors and the external face of the outside walls. Prospective purchasers must rely on their own enquiries and should refer to Annexure 4 (Drawings and Specifications) of the Contract of Sale. Loose furniture, whitegoods and planters are not included. The type of floor finishes and the area to which floor finishes are applied may vary.

COLOUR SCHEME LIGHT

REVERSE CYCLE AIR CONDITIONING TO LIVING ROOM

(CONDENSER ON BALCONY)

#### LEGEND

SL SLIDING DOOR
FA FRIDGE ALCOVE
DW DISHWASHER

P PANTRY

LC LAUNDRY CLOSET

BIR BUILT IN ROBES
SH SHOWER

BAL BALCONY

INTERNAL 79.39m<sup>2</sup>

**EXTERNAL** 6.88m<sup>2</sup>

TOTAL AREA 86.27m<sup>2</sup>



PLEASE NOTE: Dimensions and areas are approximate and are subject to change without notice. Internal measurements are taken from centreline of party walls, external face of corridors and the external face of the outside walls. Prospective purchasers must rely on their own enquiries and should refer to Annexure 4 (Drawings and Specifications) of the Contract of Sale. Loose furniture, whitegoods and planters are not included. The type of floor finishes and the area to which floor finishes are applied may vary.

#### **COLOUR SCHEME** LIGHT

#### REVERSE CYCLE AIR CONDITIONING TO LIVING ROOM

(CONDENSER ON BALCONY)

#### LEGEND

SLIDING DOOR SL FΑ FRIDGE ALCOVE DISHWASHER DW

Ρ **PANTRY** 

LAUNDRY CLOSET LC BIR **BUILT IN ROBES** 

**SHOWER** 

SH **BALCONY** BAL



PLEASE NOTE: Dimensions