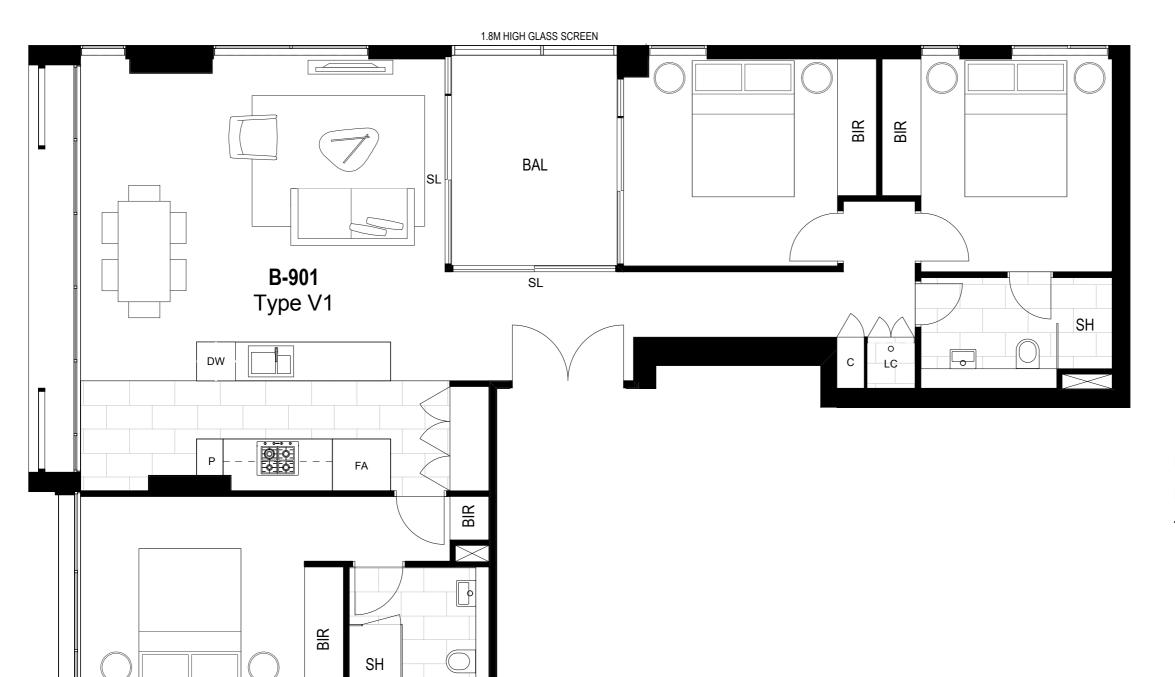

ONING TO LIVING ROOM

INTERNAL 107.82m<sup>2</sup>

EXTERNAL 8.82m<sup>2</sup>

TOTAL AREA 116.64m<sup>2</sup>

#### LEGEND

SL SLIDING DOOR
FA FRIDGE ALCOVE

DW DISHWASHER

P PANTRY

LC LAUNDRY CLOSET

BIR BUILT IN ROBES

SH SHOWER

BAL BALCONY

HL HIGHLIGHT WINDOW

PLEASE NOTE: Dimensions and areas are approximate and are subject to change without notice. Internal measurements are taken from centreline of party walls, external face of corridors and the external face of the outside walls. Prospective purchasers must rely on their own enquiries and should refer to Annexure 4 (Drawings and Specifications) of the Contract of Sale. Loose furniture, whitegoods and planters are not included. The type of floor finishes and the area to which floor finishes are applied may vary.

FΑ

SH

BIR

BR



PLEASE NOTE: Dimensions and areas are approximate and are subject to change without notice. Internal measurements are taken from centreline of party walls, external face of corridors and the external face of the outside walls. Prospective purchasers must rely on their own enquiries and should refer to Annexure 4 (Drawings and Specifications) of the Contract of Sale. Loose furniture, whitegoods and planters are not included. The type of floor finishes and the area to which floor finishes are applied may vary.

COLOUR SCHEME LIGHT

#### REVERSE CYCLE AIR CONDITIONING TO LIVING ROOM

TV, PHONE AND INTERNET POINT IN EVERY BEDROOM AND THE LOUNGE ROOM

INTERNAL 107.82m<sup>2</sup>

EXTERNAL 8.82m<sup>2</sup>

TOTAL AREA 116.64m<sup>2</sup>

#### LEGEND

SL SLIDING DOOR FA FRIDGE ALCOVE

FA FRI