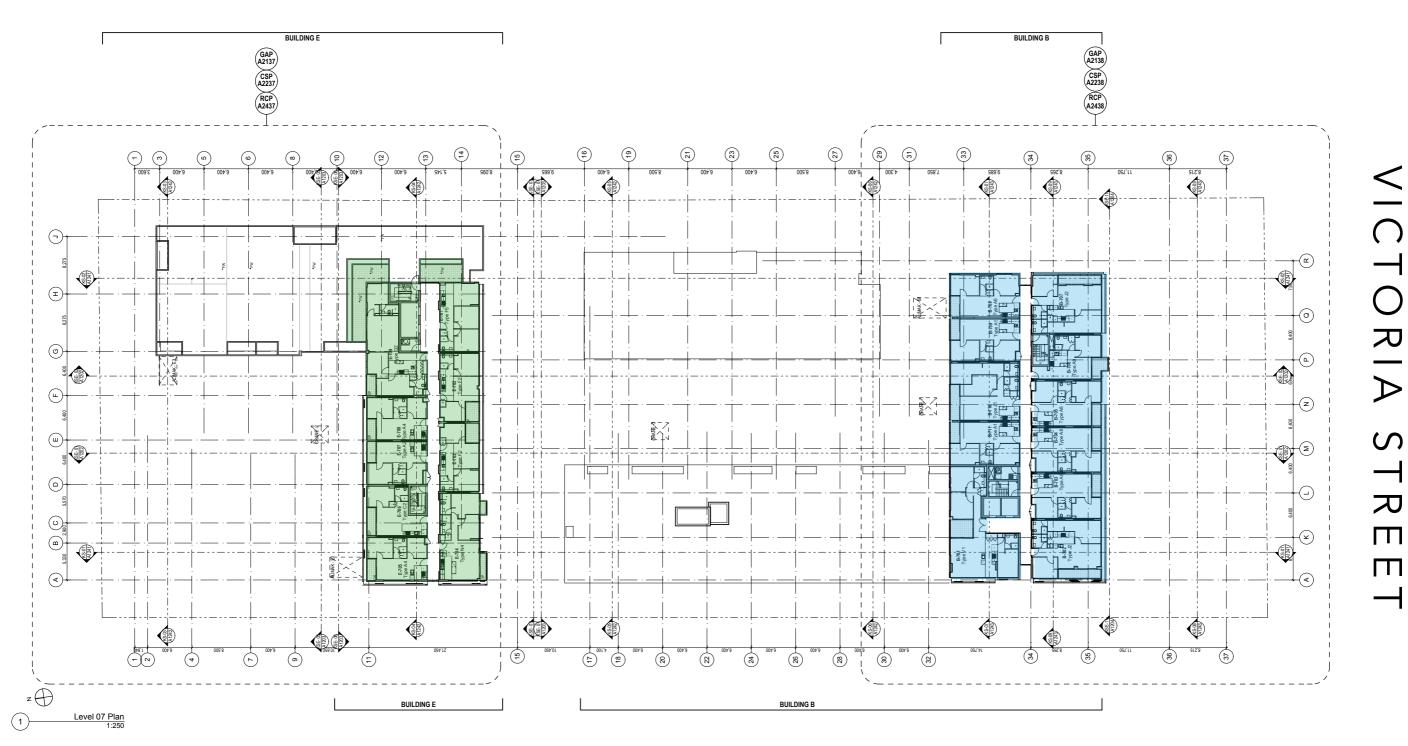

## LOWER LEVEL

(Ground Level)

**UPPER LEVEL** (Level 01)

PLEASE NOTE: Dimensions and areas are approximate and are subject to change without notice. Internal measurements are taken from centreline of party walls, external face of corridors and the external face of the outside walls. Prospective purchasers must rely on their own enquiries and should refer to Annexure 4 (Drawings and Specifications) of the Contract of Sale. Loose furniture, whitegoods and planters are not included. The type of floor finishes and the area to which floor finishes are applied may vary.