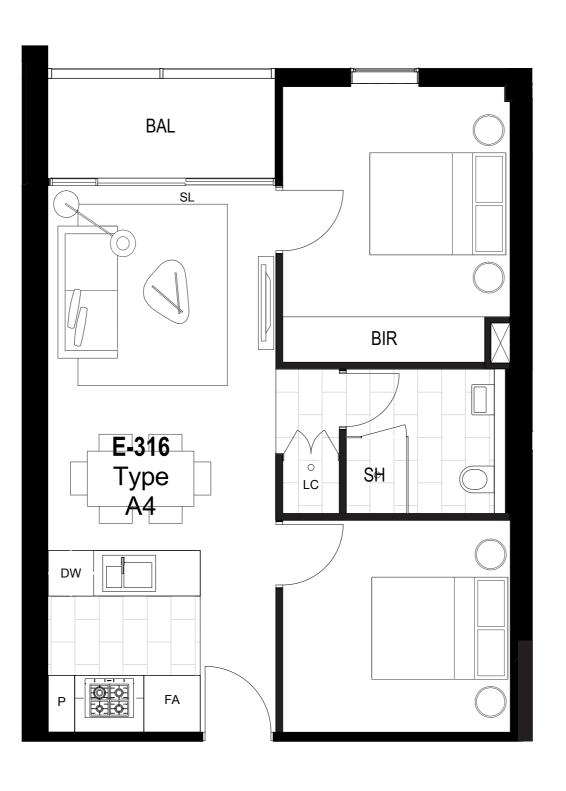

R SCHEME LIGHT

REVERSE CYCLE AIR CONDITIONING TO LIVING ROOM

(CONDENSER ON BALCONY)



PLEASE NOTE: Dimensions and areas are approximate and are subject to change without notice. Internal measurements are taken from centreline of party walls, external face of corridors and the external face of the outside walls. Prospective purchasers must rely on their own enquiries and should refer to Annexure 4 (Drawings and Specifications) of the Contract of Sale. Loose furniture, whitegoods and planters are not included. The type of floor finishes and the area to which floor finishes are applied may vary.

## **LEGEND**

SL SLIDING DOOR FA FRIDGE ALCOVE

DW DISHWASHER

P PANTRY

LC LAUNDRY CLOSET

BIR BUILT IN ROBES

SH SHOWER

BAL BALCONY

EXTERNAL 4.47m<sup>2</sup>

TOTAL AREA 57.08m<sup>2</sup>



PLEASE NOTE: Dimensions and areas are approximate and are subject to change without notice. Internal measurements are taken from centreline of party walls, external face of corridors and the external face of the outside walls. Prospective purchasers must rely on their own enquiries and should refer to Annexure 4 (Drawings and Specifications) of the Contract of Sale. Loose furniture, whitegoods and planters are not included. The type of floor finishes and the area to which floor finishes are applied may vary.

COLOUR SCHEME LIGHT

REVERSE CYCLE AIR CONDITIONING TO LIVING ROOM

(CONDENSER ON BALCONY)

BLINDS THROUGHOUT THE APARTMENT

## **LEGEND**

SL SLIDING DOOR
FA FRIDGE ALCOVE
DW DISHWASHER

P PANTRY

LC LAUNDRY CLOSET

BIR BUILT IN ROBES

SH SHOWER

BAL BALCONY

INTERNAL 90.81m<sup>2<