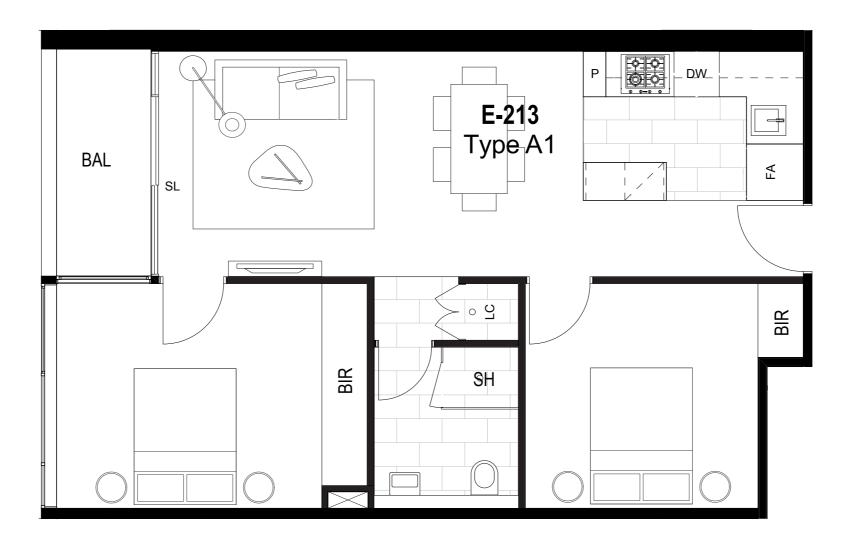

ERSE CYCLE AIR CONDITIONING TO LIVING ROOM

(CONDENSER ON BALCONY)



PLEASE NOTE: Dimensions and areas are approximate and are subject to change without notice. Internal measurements are taken from centreline of party walls, external face of corridors and the external face of the outside walls. Prospective purchasers must rely on their own enquiries and should refer to Annexure 4 (Drawings and Specifications) of the Contract of Sale. Loose furniture, whitegoods and planters are not included. The type of floor finishes and the area to which floor finishes are applied may vary.

SL SLIDING DOOR

FA FRIDGE ALCOVE

DW DISHWASHER

P PANTRY

LC LAUNDRY CLOSET

BIR BUILT IN ROBES

SH SHOWER

BAL BALCONY

INTERNAL 59.37m<sup>2</sup>

**EXTERNAL** 4.39m<sup>2</sup>

TOTAL AREA 63.76m<sup>2</sup>



PLEASE NOTE: Dimensions and areas are approximate and are subject to change without notice. Internal measurements are taken from centreline of party walls, external face of corridors and the external face of the outside walls. Prospective purchasers must rely on their own enquiries and should refer to Annexure 4 (Drawings and Specifications) of the Contract of Sale. Loose furniture, whitegoods and planters are not included. The type of floor finishes and the area to which floor finishes are applied may vary.

**COLOUR SCHEME** LIGHT

REVERSE CYCLE AIR CONDITIONING TO LIVING ROOM

(CONDENSER ON BALCONY)

## **LEGEND**

SL SLIDING DOOR FΑ FRIDGE ALCOVE DW DISHWASHER

Ρ **PANTRY** 

LAUNDRY CLOSET LC

BIR **BUILT IN ROBES** 

SH SHOWER **BALCONY** 

INTERNAL 90.54m<sup>2</sup>

EXTERNAL 10.