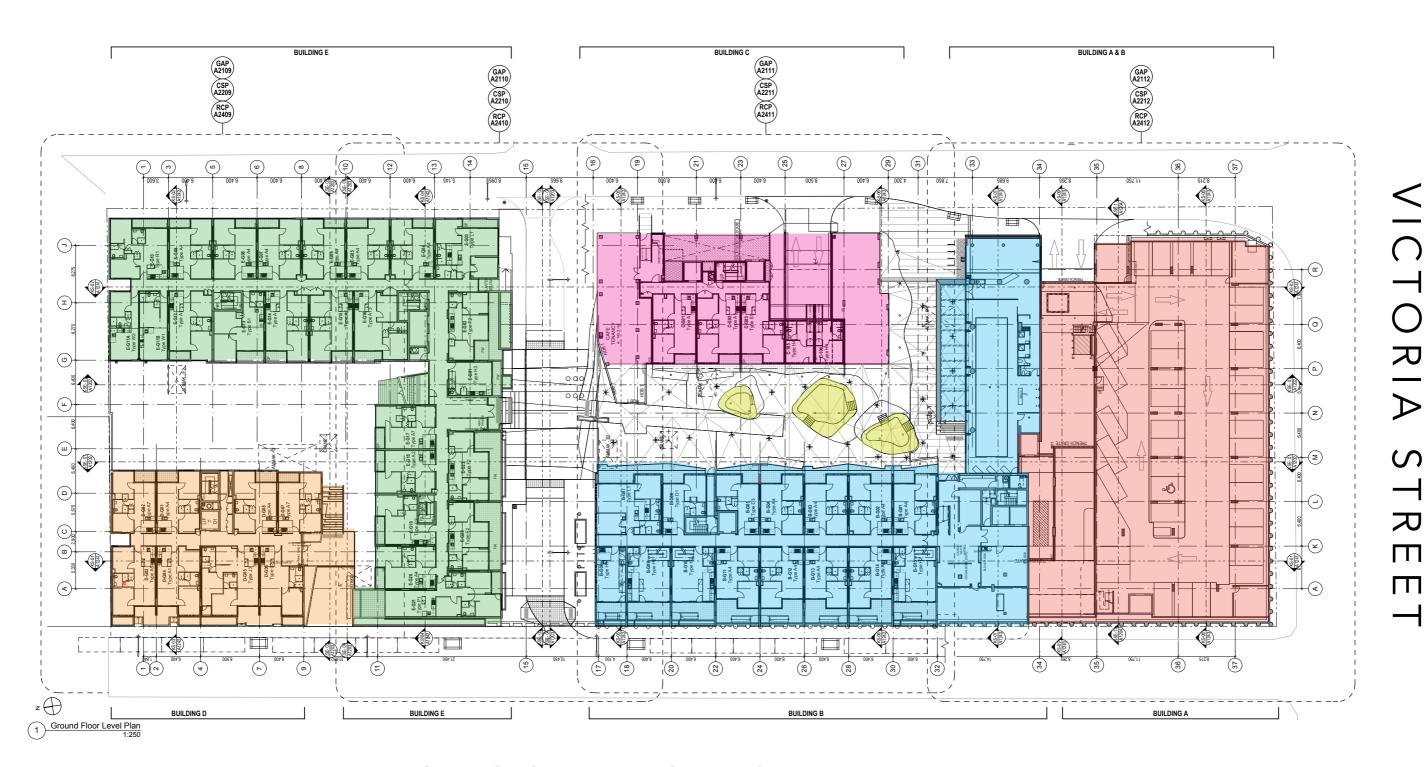

## LOWER LEVEL

(Ground Level)

**UPPER LEVEL** (Level 01)

PLEASE NOTE: Dimensions and areas are approximate and are subject to change without notice. Internal measurements are taken from centreline of party walls, external face of corridors and the external face of the outside walls. Prospective purchasers must rely on their own enquiries and should refer to Annexure 4 (Drawings and Specifications) of the Contract of Sale. Loose furniture, whitegoods and planters are not included. The type of floor finishes and the area to which floor finishes are applied may vary.