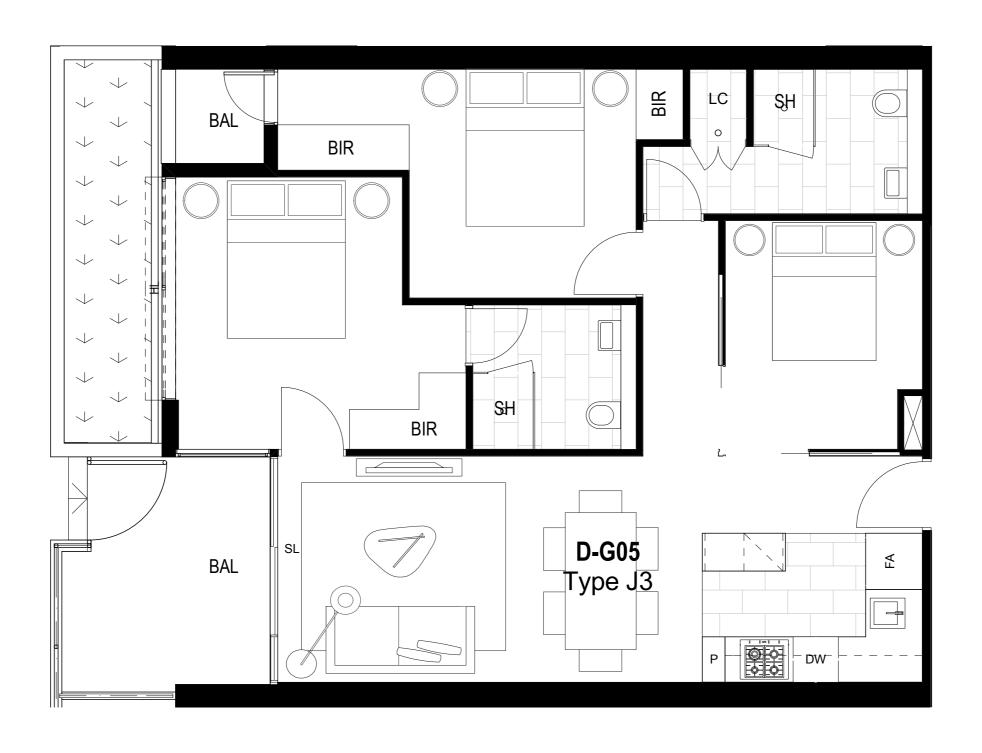

## LOWER LEVEL

(Ground Level)

**UPPER LEVEL** (Level 01)

PLEASE NOTE: Dimensions and areas are approximate and are subject to change without notice. Internal measurements are taken from centreline of party walls, external face of corridors and the external face of the outside walls. Prospective purchasers must rely on their own enquiries and should refer to Annexure 4 (Drawings and Specifications) of the Contract of Sale. Loose furniture, whitegoods and planters are not included. The type of floor finishes and the area to which floor finishes are applied may vary.

#### **LEGEND**

SLIDING DOOR SL FA FRIDGE ALCOVE

DW DISHWASHER

Ρ **PANTRY** 

LC LAUNDRY CLOSET

BIR **BUILT IN ROBES** 

SH SHOWER

BAL BALCONY

INTERNAL 104.45m<sup>2</sup>

EXTERNAL 21.85m<sup>2</sup>

TOTAL AREA 126.3m<sup>2</sup>