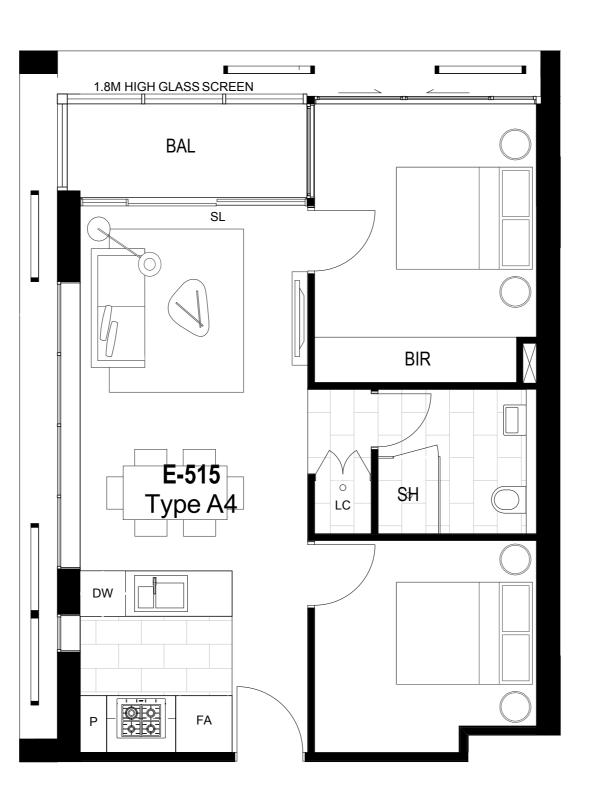

imate and are subject to change without notice. Internal measurements are taken from centreline of party walls, external face of corridors and the external face of the outside walls. Prospective purchasers must rely on their own enquiries and should refer to Annexure 4 (Drawings and Specifications) of the Contract of Sale. Loose furniture, whitegoods and planters are not included. The type of floor finishes and the area to which floor finishes are applied may vary.

**COLOUR SCHEME** DARK

REVERSE CYCLE AIR CONDITIONING TO LIVING ROOM

(CONDENSER ON BALCONY)

## LEGEND

SLIDING DOOR SL FRIDGE ALCOVE FΑ DISHWASHER DW

Ρ

**PANTRY** 

LAUNDRY CLOSET LC

**BUILT IN ROBES** BIR

SHOWER SH

BAL **BALCONY** 

INTERNAL 52.12m<sup>2</sup>

EXTERNAL 4.3m<sup>2</sup>

TOTAL AREA 56.42m<sup>2</sup>



PLEASE NOTE: Dimensions and areas are approximate and are subject to change without notice. Internal measurements are taken from centreline of party walls, external face of corridors and the external face of the outside walls. Prospective purchasers must rely on their own enquiries and should refer to Annexure 4 (Drawings and Specifications) of the Contract of Sale. Loose furniture, whitegoods and planters are not included. The type of floor finishes and the area to which floor finishes are applied may vary.

COLOUR SCHEME DARK

## REVERSE CYCLE AIR CONDITIONING TO LIVING ROOM

(CONDENSER ON BALCONY)

## **LEGEND**

SL SLIDING DOOR
FA FRIDGE ALCOVE
DW DISHWASHER

P PANTRY

LC LAUNDRY CLOSET

BIR BUILT IN ROBES

SH SHOWER BAL BALCONY

EXTERNAL 6.45m<sup>2</sup>

TOTAL AREA 82.01m<sup>2</s