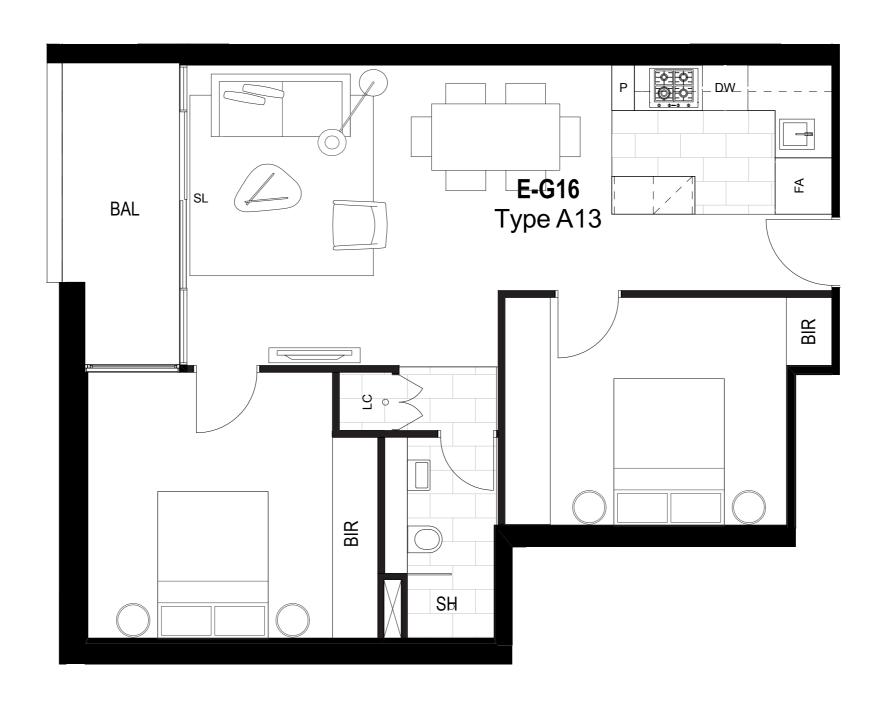

SE CYCLE AIR CONDITIONING TO LIVING ROOM



## LEGEND

SL SLIDING DOOR
FA FRIDGE ALCOVE
DW DISHWASHER

P PANTRY

LC LAUNDRY CLOSET

BIR BUILT IN ROBES

SH SHOWER

BAL BALCONY

HL HIGHLIGHT WINDOW

PLEASE NOTE: Dimensions and areas are approximate and are subject to change without notice. Internal measurements are taken from centreline of party walls, external face of corridors and the external face of the outside walls. Prospective purchasers must rely on their own enquiries and should refer to Annexure 4 (Drawings and Specifications) of the Contract of Sale. Loose furniture, whitegoods and planters are not included. The type of floor finishes and the area to which floor finishes are applied may vary.

INTERNAL 65.80m<sup>2</sup>

EXTERNAL 7.04m<sup>2</sup>

TOTAL AREA 72.84m<sup>2</sup>



PLEASE NOTE: Dimensions and areas are approximate and are subject to change without notice. Internal measurements are taken from centreline of party walls, external face of corridors and the external face of the outside walls. Prospective purchasers must rely on their own enquiries and should refer to Annexure 4 (Drawings and Specifications) of the Contract of Sale. Loose furniture, whitegoods and planters are not included. The type of floor finishes and the area to which floor finishes are applied may vary.

# COLOUR SCHEME LIGHT

## REVERSE CYCLE AIR CONDITIONING TO LIVING ROOM

(CONDENSER ON BALCONY)

## **LEGEND**

SL SLIDING DOOR FA FRIDGE ALCOVE

DW DISHWASHER

PANTRY

LC LAUNDRY CLOSET

BIR BUILT IN ROBES

SH SHOWER

BAL BALCONY HL HIGHLIGHT WINDOW

EXTERNAL 25.08m<sup>2</sup>

TO