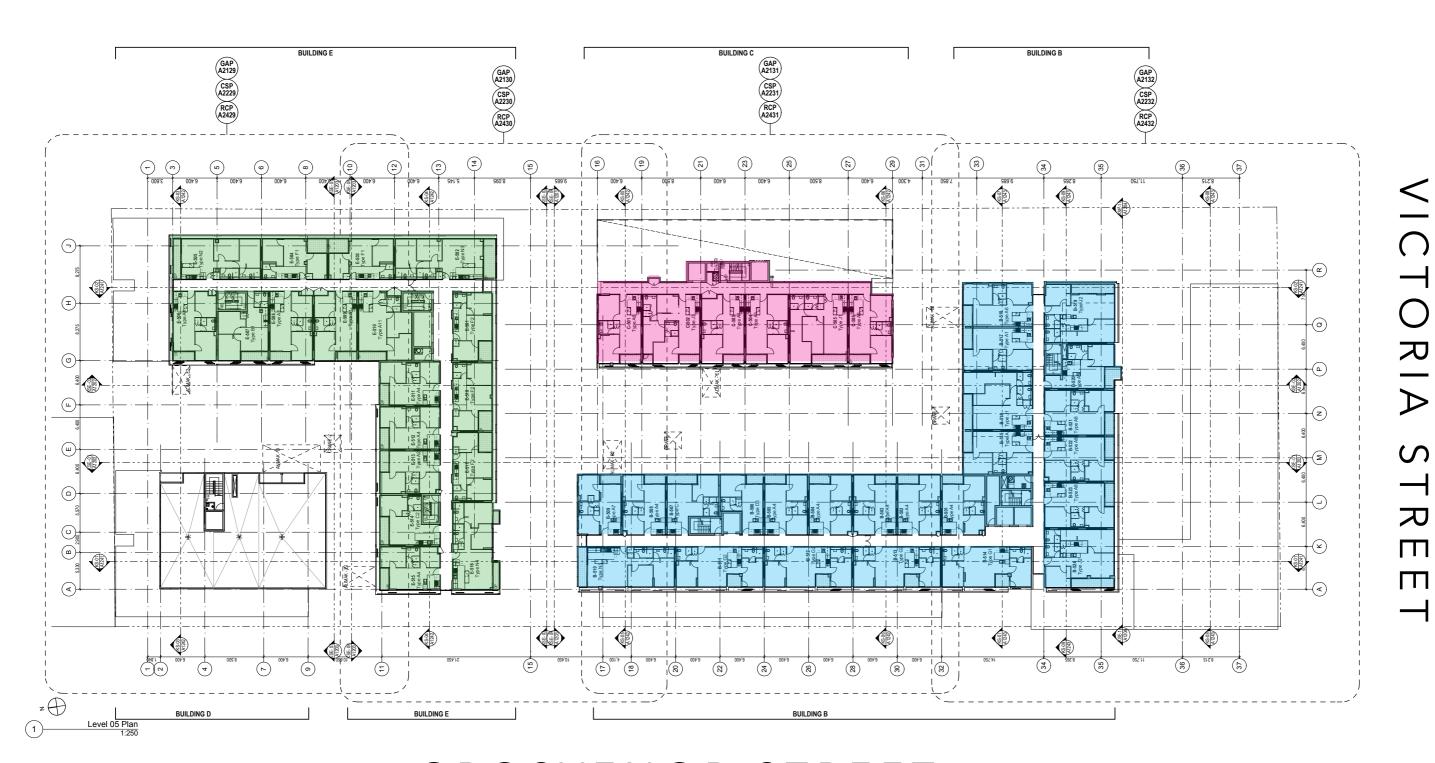

## LOWER LEVEL

(Ground Level)

**UPPER LEVEL** (Level 01)

PLEASE NOTE: Dimensions and areas are approximate and are subject to change without notice. Internal measurements are taken from centreline of party walls, external face of corridors and the external face of the outside walls. Prospective purchasers must rely on their own enquiries and should refer to Annexure 4 (Drawings and Specifications) of the Contract of Sale. Loose furniture, whitegoods and planters are not included. The type of floor finishes and the area to which floor finishes are applied may vary.