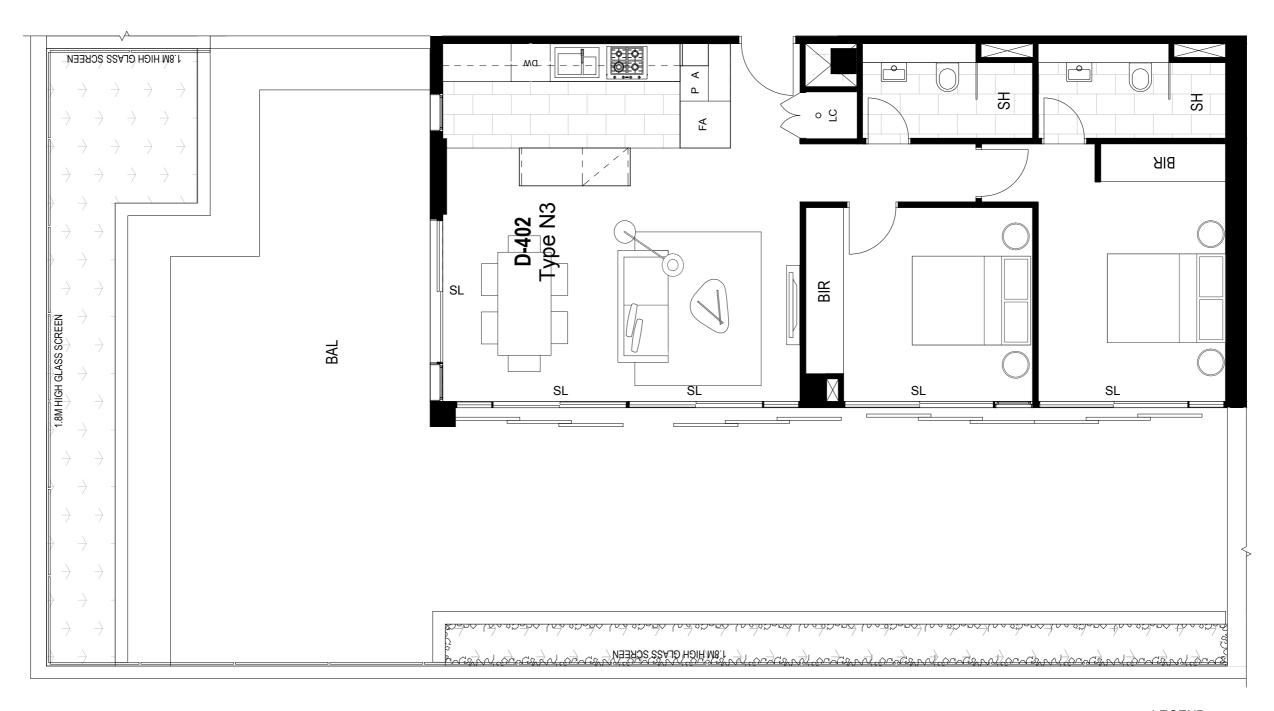

/sup>

TOTAL AREA 121.67m<sup>2</sup>



COLOUR SCHEME LIGHT

REVERSE CYCLE AIR CONDITIONING TO LIVING ROOM

(CONDENSER ON BALCONY)

LEGEND

SL SLIDING DOOR

FA FRIDGE ALCOVE

DW DISHWASHER

P PANTRY

LC LAUNDRY CLOSET

BIR BUILT IN ROBES

SH SHOWER

BAL BALCONY

HL HIGHLIGHT WINDOW

PLEASE NOTE: Dimensions and areas are approximate and are subject to change without notice. Internal measurements are taken from centreline of party walls, external face of corridors and the external face of the outside walls. Prospective purchasers must rely on their own enquiries and should refer to Annexure 4 (Drawings and Specifications) of the Contract of Sale. Loose furniture, whitegoods and planters are not included. The type of floor finishes and the area to which floor finishes are applied may vary.



INTERNAL 76.14m<sup>2</sup>

EXTERNAL 119.65m<sup>2</sup>

TOTAL AREA 195.79m<sup>2</sup>

PLEASE NOTE: Dimensions and areas are approximate and are subject to change without notice. Internal measurements are taken from centreline of party walls, external face of corridors and the external face of the outside walls. Prospective purchasers must rely on their own enquiries and should refer to Annexure 4 (Drawings and Specifications) of the Contract of Sale. Loose furniture, whitegoods and planters are not included. The type of floor finishes and the area to which floor finishes are applied may vary.

#### **LEGEND**

| COLOUR SCHEME<br>LIGHT            | SL<br>FA<br>DW | SLIDING DOOR<br>FRIDGE ALCOVE<br>DISHWASHER |
|-----------------------------------|----------------|--------------------