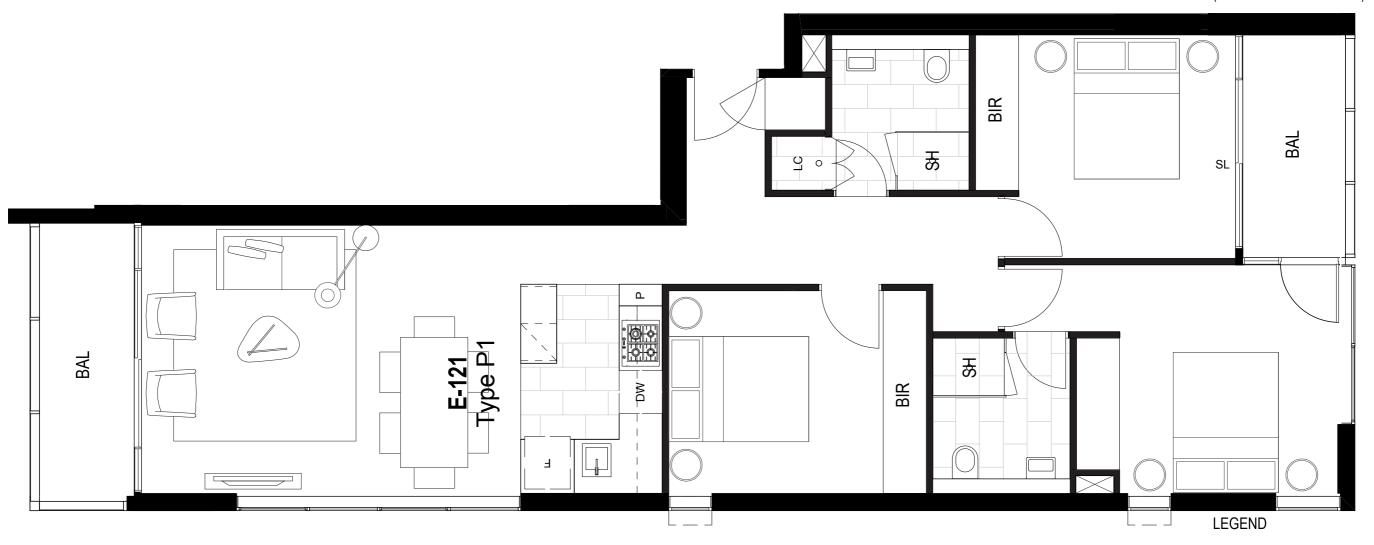

# PRECINCT

INTERNAL 60.03m<sup>2</sup>

EXTERNAL 4.39m<sup>2</sup>

TOTAL AREA 64.42m<sup>2</sup>

PLEASE NOTE: Dimensions and areas are approximate and are subject to change without notice. Internal measurements are taken from centreline of party walls, external face of corridors and the external face of the outside walls. Prospective purchasers must rely on their own enquiries and should refer to Annexure 4 (Drawings and Specifications) of the Contract of Sale. Loose furniture, whitegoods and planters are not included. The type of floor finishes and the area to which floor finishes are applied may vary.

#### LEGEND

SL SLIDING DOOR
FA FRIDGE ALCOVE
DW DISHWASHER

P PANTRY

LC LAUNDRY CLOSET

BIR BUILT IN ROBES

SH SHOWER BAL BALCONY

HL HIGHLIGHT WINDOW

**APARTMENT A206** 