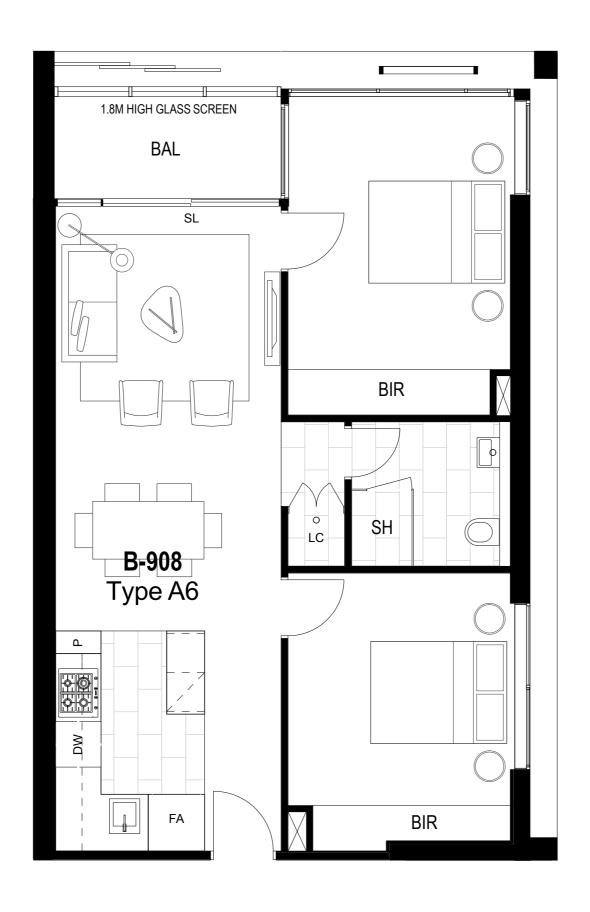

nd the external face of the outside walls. Prospective purchasers must rely on their own enquiries and should refer to Annexure 4 (Drawings and Specifications) of the Contract of Sale. Loose furniture, whitegoods and planters are not included. The type of floor finishes and the area to which floor finishes are applied may vary.

COLOUR SCHEME LIGHT

#### REVERSE CYCLE AIR CONDITIONING TO LIVING ROOM

TV, PHONE AND INTERNET POINT IN EVERY BEDROOM AND THE LOUNGE ROOM

INTERNAL 107.82m<sup>2</sup>

EXTERNAL 8.82m<sup>2</sup>

TOTAL AREA 116.64m<sup>2</sup>

#### LEGEND

SL SLIDING DOOR FA FRIDGE ALCOVE

FA FRIDGE ALCOY DW DISHWASHER

P PANTRY

LC LAUNDRY CLOSET

BIR BUILT IN ROBES

SH SHOWER

BAL BALCONY

INTERNAL 61.00m<sup>2</sup>

EXTERNAL 4.48m<sup>2</sup>

TOTAL AREA 65.48m<sup>2</sup>



PLEASE NOTE: Dimensions and areas are approximate and are subject to change without notice. Internal measurements are taken from centreline of party walls, external face of corridors and the external face of the outside walls. Prospective purchasers must rely on their own enquiries and should refer to Annexure 4 (Drawings and Specifications) of the Contract of Sale. Loose furniture, whitegoods and planters are not included. The type of floor finishes and the area to which floor finishes are applied may vary.

COLOUR SCHEME LIGHT

REVERSE CYCLE AIR CONDITIONING TO LIVING ROOM

HEATING PANELS PROVIDED IN BOTH BEDROOMS

#### LEGEND

SL SLIDING DOOR
FA FRIDGE ALCOVE
DW DISHWASHER

P PANTRY

LC LAUNDRY CLOSET

BIR BUILT IN ROBES

SH SHOWER

BAL BALCONY

INTERNAL 60.54m<sup>2</sup>

EXTERNAL 4