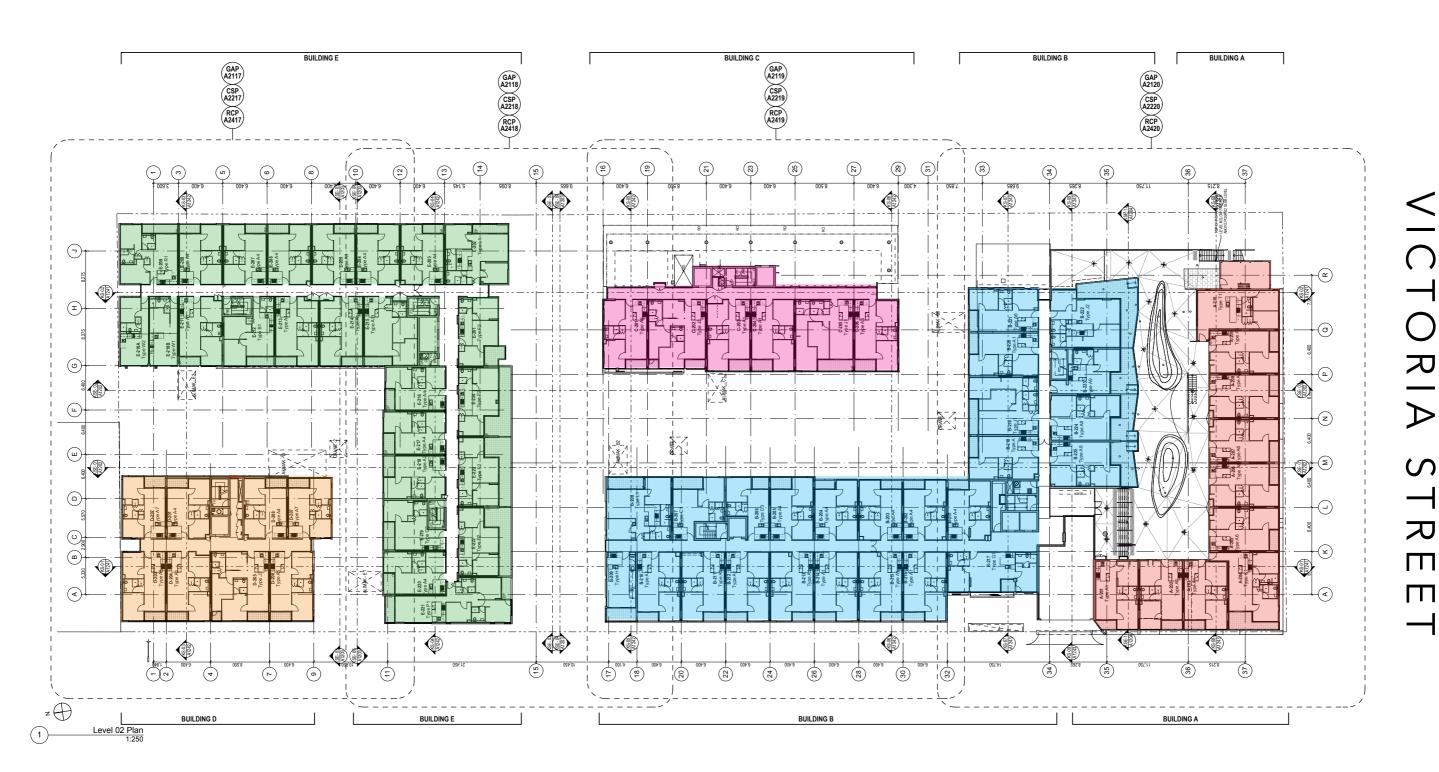

up>2</sup>

TOTAL AREA 81.95m<sup>2</sup>

COLOUR SCHEME LIGHT

REVERSE CYCLE AIR CONDITIONING TO LIVING ROOM



LEGEND

SL SLIDING DOOR FA FRIDGE ALCOVE

DW DISHWASHER

P PANTRY

LC LAUNDRY CLOSET

BIR BUILT IN ROBES

SH SHOWER

BAL BALCONY

HL HIGHLIGHT WINDOW

PLEASE NOTE: Dimensions and areas are approximate and are subject to change without notice. Internal measurements are taken from centreline of party walls, external face of corridors and the external face of the outside walls. Prospective purchasers must rely on their own enquiries and should refer to Annexure 4 (Drawings and Specifications) of the Contract of Sale. Loose furniture, whitegoods and planters are not included. The type of floor finishes and the area to which floor finishes are applied may vary.

# PRECINICT



























# PRECINCT

# FLOCKHART STREET