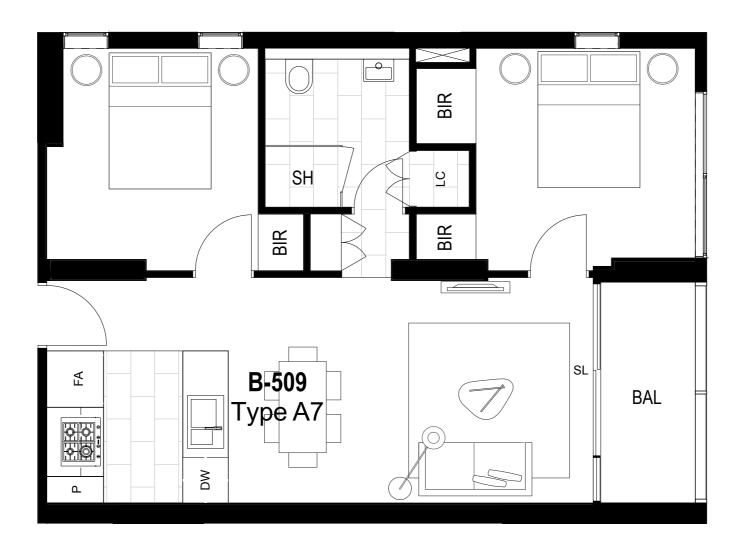

s are approximate and are subject to change without notice. Internal measurements are taken from centreline of party walls, external face of corridors and the external face of the outside walls. Prospective purchasers must rely on their own enquiries and should refer to Annexure 4 (Drawings and Specifications) of the Contract of Sale. Loose furniture, whitegoods and planters are not included. The type of floor finishes and the area to which floor finishes are applied may vary.

COLOUR SCHEME LIGHT

REVERSE CYCLE AIR CONDITIONING TO LIVING ROOM

(CONDENSER ON BALCONY)

#### **LEGEND**

SL SLIDING DOOR
FA FRIDGE ALCOVE
DW DISHWASHER

P PANTRY

LC LAUNDRY CLOSET

BIR BUILT IN ROBES

SH SHOWER

AL BALCONY

INTERNAL 52.87m<sup>2</sup>

EXTERNAL 4.22m<sup>2</sup>

TOTAL AREA 57.09m<sup>2</sup>



PLEASE NOTE: Dimensions and areas are approximate and are subject to change without notice. Internal measurements are taken from centreline of party walls, external face of corridors and the external face of the outside walls. Prospective purchasers must rely on their own enquiries and should refer to Annexure 4 (Drawings and Specifications) of the Contract of Sale. Loose furniture, whitegoods and planters are not included. The type of floor finishes and the area to which floor finishes are applied may vary.

COLOUR SCHEME DARK

REVERSE CYCLE AIR CONDITIONING TO LIVING ROOM

(CONDENSER ON BALCONY)

#### **LEGEND**

SL SLIDING DOOR
FA FRIDGE ALCOVE

DW DISHWASHER

P PANTRY

LC LAUNDRY CLOSET

BIR BUILT IN ROBES SH SHOWER

AL BALCONY

INTERNAL 75.46m<sup>2</sup>

EXTERNAL 8.06m<sup>2</sup>