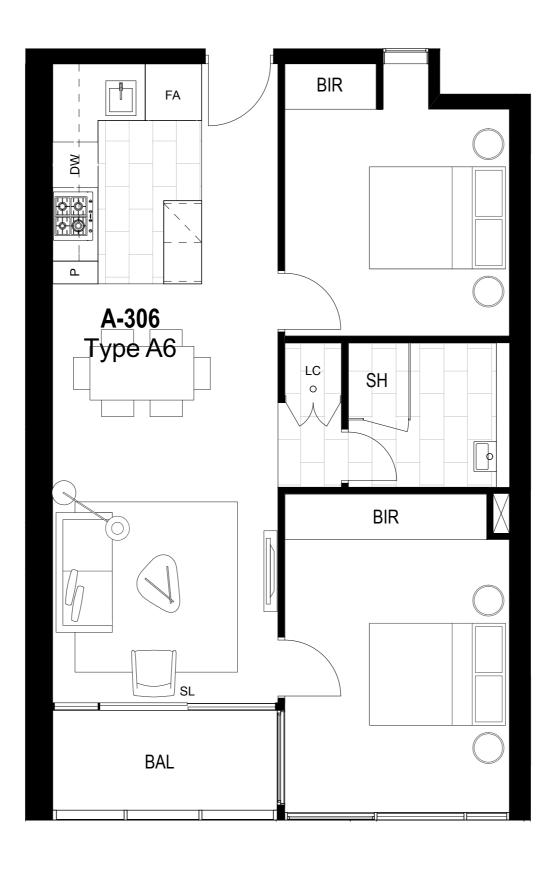

#### LEGEND

| SL | SLIDING DOOR |
|----|--------------|
| FΔ | FRIDGE ALCOV |

DW DISHWASHER

P PANTRY

LC LAUNDRY CLOSET

BIR BUILT IN ROBES

SH SHOWER BAL BALCONY

HL HIGHLIGHT WINDOW

**APARTMENT A306** 

74.12m<sup>2</sup>

**EXTERNAL** 15.46m<sup>2</sup>

TOTAL AREA 89.58m<sup>2</sup>

**COLOUR SCHEME** LIGHT