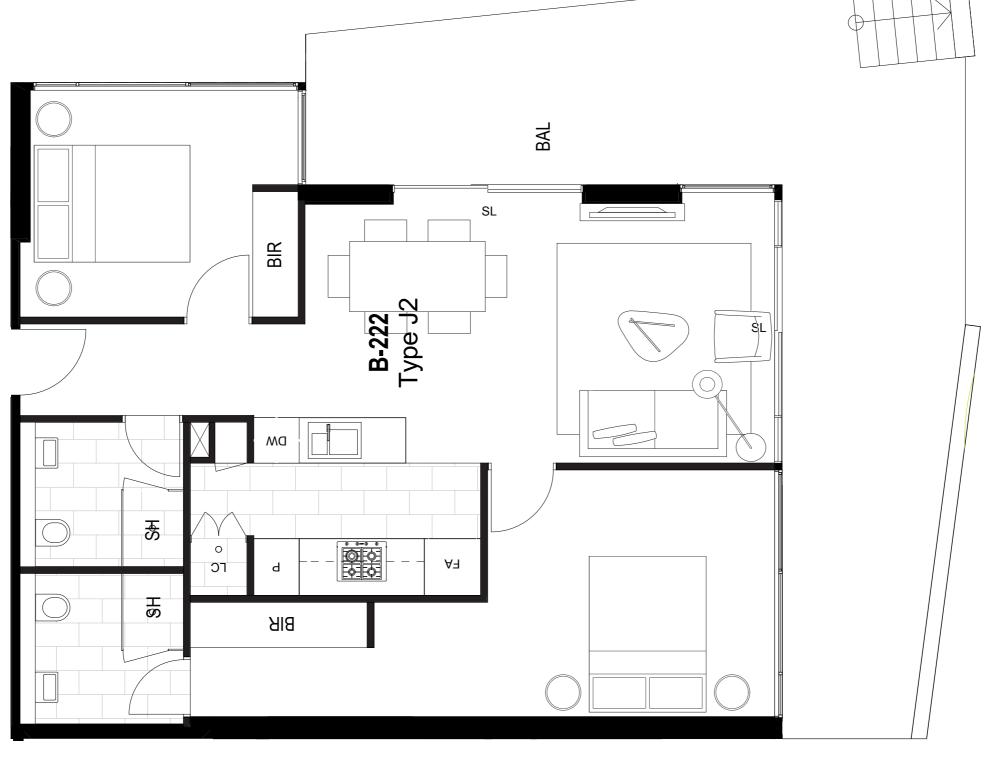

INTERNAL 104.45m<sup>2</sup>

EXTERNAL 21.85m<sup>2</sup>

TOTAL AREA 126.3m<sup>2</sup>

### LOWER LEVEL

(Ground Level)

UPPER LEVEL (Level 01)

PLEASE NOTE: Dimensions and areas are approximate and are subject to change without notice. Internal measurements are taken from centreline of party walls, external face of corridors and the external face of the outside walls. Prospective purchasers must rely on their own enquiries and should refer to Annexure 4 (Drawings and Specifications) of the Contract of Sale. Loose furniture, whitegoods and planters are not included. The type of floor finishes and the area to which floor finishes are applied may vary.

COLOUR SCHEME DARK

REVERSE CYCLE AIR CONDITIONING TO LIVING ROOM

(CONDENSER ON BALCONY)