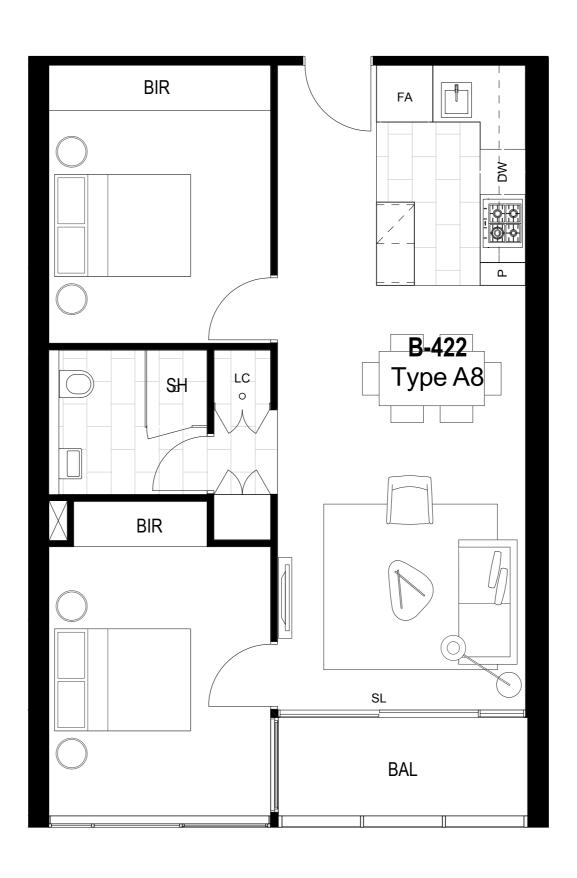

external face of corridors and the external face of the outside walls. Prospective purchasers must rely on their own enquiries and should refer to Annexure 4 (Drawings and Specifications) of the Contract of Sale. Loose furniture, whitegoods and planters are not included. The type of floor finishes and the area to which floor finishes are applied may vary.

**COLOUR SCHEME** DARK

**REVERSE CYCLE** AIR CONDITIONING TO LIVING ROOM

(CONDENSER ON BALCONY)

**INTERNAL** 76.03m<sup>2</sup> **EXTERNAL** 55.21m<sup>2</sup>

TOTAL AREA 131.24m<sup>2</sup>

#### **LEGEND**

SL **SLIDING DOOR** FA FRIDGE ALCOVE DISHWASHER DW Р

**PANTRY** 

LC LAUNDRY CLOSET

BIR **BUILT IN ROBES** 

SH **SHOWER** 

BALCONY BAL

INTERNAL 63.17m<sup>2</sup>

EXTERNAL 4.81m<sup>2</sup>

TOTAL AREA 67.98m<sup>2</sup>



PLEASE NOTE: Dimensions and areas are approximate and are subject to change without notice. Internal measurements are taken from centreline of party walls, external face of corridors and the external face of the outside walls. Prospective purchasers must rely on their own enquiries and should refer to Annexure 4 (Drawings and Specifications) of the Contract of Sale. Loose furniture, whitegoods and planters are not included. The type of floor finishes and the area to which floor finishes are applied may vary.

COLOUR SCHEME LIGHT

REVERSE CYCLE AIR CONDITIONING TO LIVING ROOM

(CONDENSER ON BALCONY)

#### **LEGEND**

SL SLIDING DOOR
FA FRIDGE ALCOVE
DW DISHWASHER

P PANTRY

LC LAUNDRY CLOSET

BIR BUILT IN ROBES

SH SHOWER

AL BALCONY

INTERNAL 52.87m<sup>2</sup>

EXTERNAL 4.22m<sup>2</sup