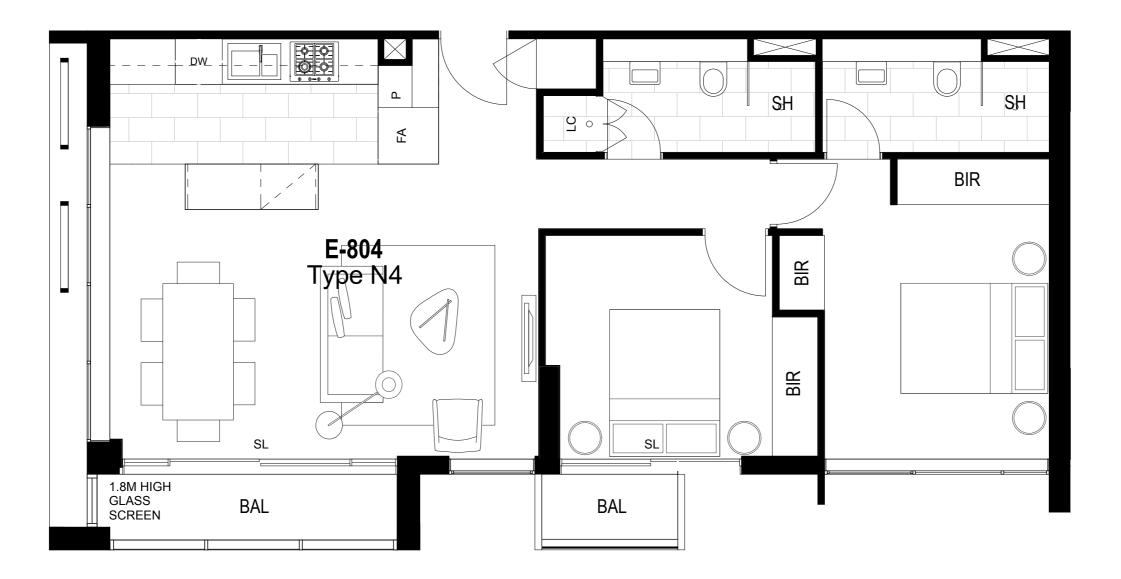

#### LEGEND

SL SLIDING DOOR FA FRIDGE ALCOVE

DW DISHWASHER

P PANTRY

LC LAUNDRY CLOSET

BIR BUILT IN ROBES
SH SHOWER

SH SHOWER BAL BALCONY

HL HIGHLIGHT WINDOW

INTERNAL 74.8m<sup>2</sup>

EXTERNAL 13.65m<sup>2</sup>

TOTAL AREA 88.45m<sup>2</sup>

COLOUR SCHEME LIGHT