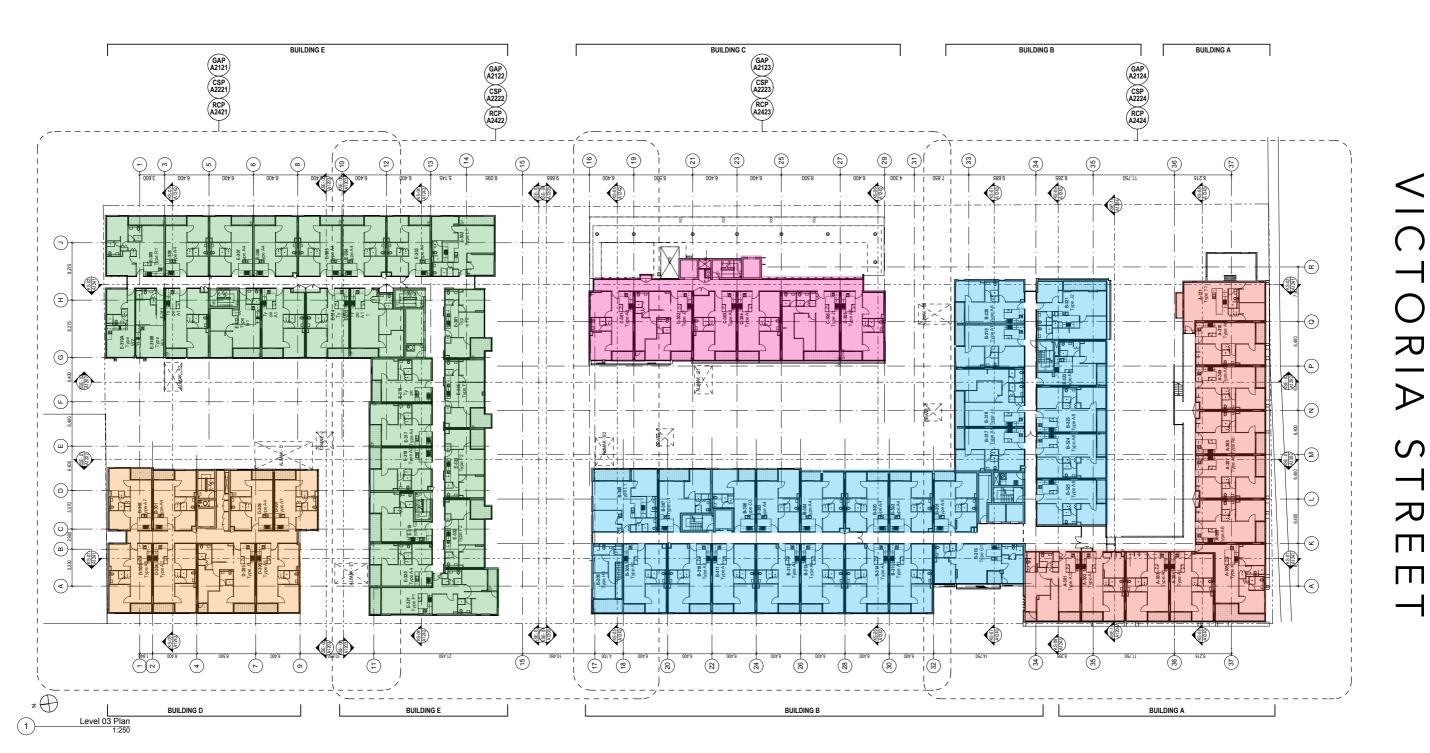

>2</sup>

TOTAL AREA 81.95m<sup>2</sup>

COLOUR SCHEME LIGHT

REVERSE CYCLE AIR CONDITIONING TO LIVING ROOM



LEGEND

SL SLIDING DOOR FA FRIDGE ALCOVE

DW DISHWASHER

P PANTRY

LC LAUNDRY CLOSET

BIR BUILT IN ROBES

SH SHOWER

BAL BALCONY

HL HIGHLIGHT WINDOW

PLEASE NOTE: Dimensions and areas are approximate and are subject to change without notice. Internal measurements are taken from centreline of party walls, external face of corridors and the external face of the outside walls. Prospective purchasers must rely on their own enquiries and should refer to Annexure 4 (Drawings and Specifications) of the Contract of Sale. Loose furniture, whitegoods and planters are not included. The type of floor finishes and the area to which floor finishes are applied may vary.

# PRECINICT



























# PRECINCT

# FLOCKHART STREET