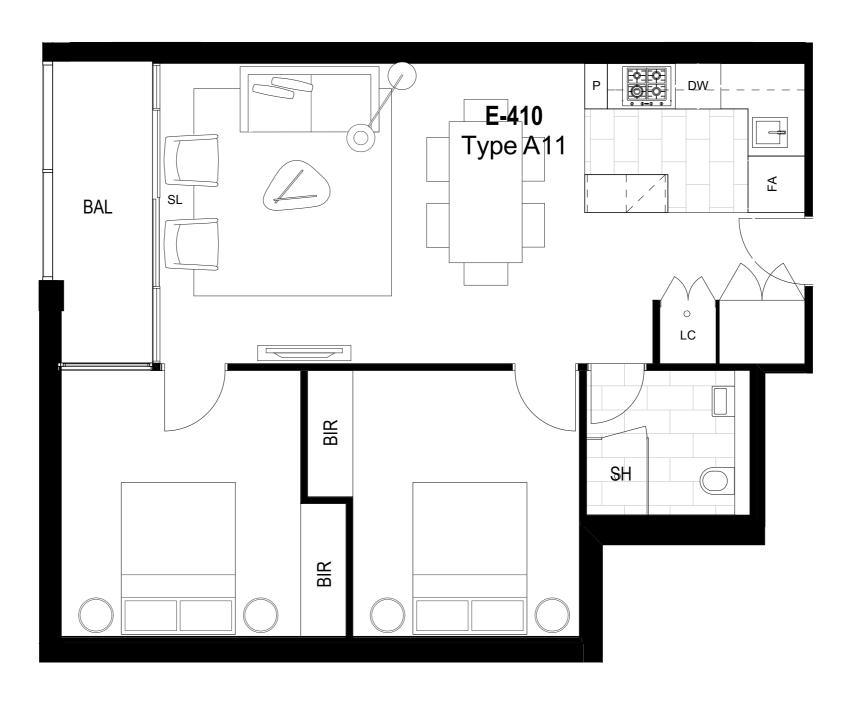

**APARTMENT A306** 

74.12m<sup>2</sup>

**EXTERNAL** 15.46m<sup>2</sup>

TOTAL AREA 89.58m<sup>2</sup>

**COLOUR SCHEME** LIGHT