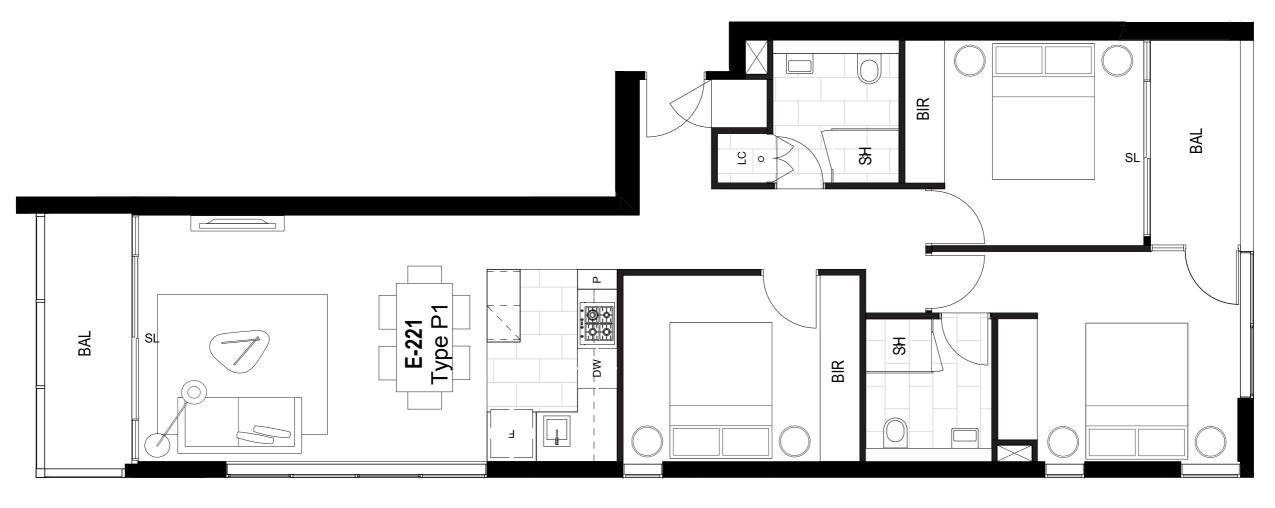

of party walls, external face of corridors and the external face of the outside walls. Prospective purchasers must rely on their own enquiries and should refer to Annexure 4 (Drawings and Specifications) of the Contract of Sale. Loose furniture, whitegoods and planters are not included. The type of floor finishes and the area to which floor finishes are applied may vary.

**COLOUR SCHEME** LIGHT

REVERSE CYCLE AIR CONDITIONING TO LIVING ROOM

(CONDENSER ON BALCONY)

## **LEGEND**

SL SLIDING DOOR FΑ FRIDGE ALCOVE DW DISHWASHER

Ρ **PANTRY** 

LAUNDRY CLOSET LC

BIR **BUILT IN ROBES** 

SH SHOWER **BALCONY** 

INTERNAL 90.54m<sup>2</sup>

EXTERNAL 10.77m<sup>2</sup>

TOTAL AREA 101.31m<sup>2</sup>

COLOUR SCHEME LIGHT

REVERSE CYCLE AIR CONDITIONING TO LIVING ROOM

(CONDENSER ON BALCONY)



PLEASE NOTE: Dimensions and areas are approximate and are subject to change without notice. Internal measurements are taken from centreline of party walls, external face of corridors and the external face of the outside walls. Prospective purchasers must rely on their own enquiries and should refer to Annexure 4 (Drawings and Specifications) of the Contract of Sale. Loose furniture, whitegoods and planters are not included. The type of floor finishes and the area to which floor finishes are applied may vary.

## **LEGEND**

SL SLIDING DOOR FA FRIDGE ALCOVE

DW DISHWASHER

P PANTRY

LC LAUNDRY CLOSET

BIR BUILT IN ROBES

SH SHOWER

BAL BALCONY

EXTERNAL 4.47m<sup>2</sup>

TOTAL AREA 57.08m<sup>2</sup>



PLEASE NOTE: Dimensions and areas are approximate and are subject to change without n