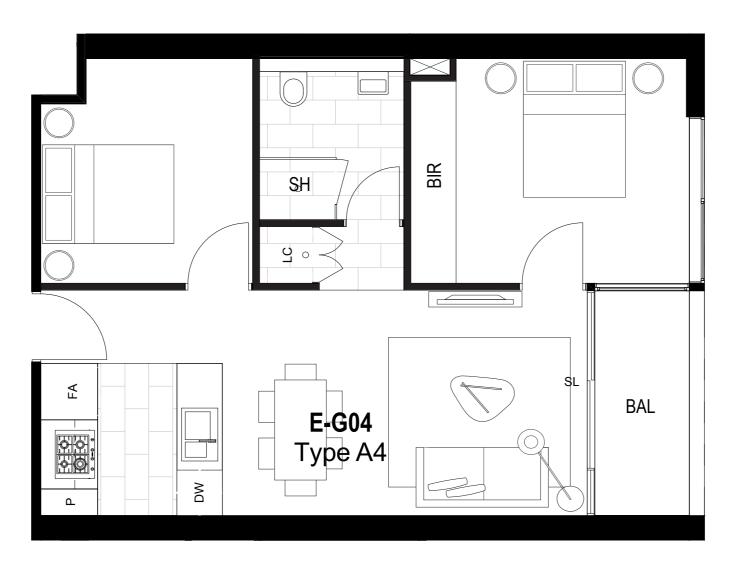

#### LEGEND

SL SLIDING DOOR
FA FRIDGE ALCOVE
DW DISHWASHER

P PANTRY

LC LAUNDRY CLOSET

BIR BUILT IN ROBES

SH SHOWER BAL BALCONY

HL HIGHLIGHT WINDOW

**APARTMENT A206** 