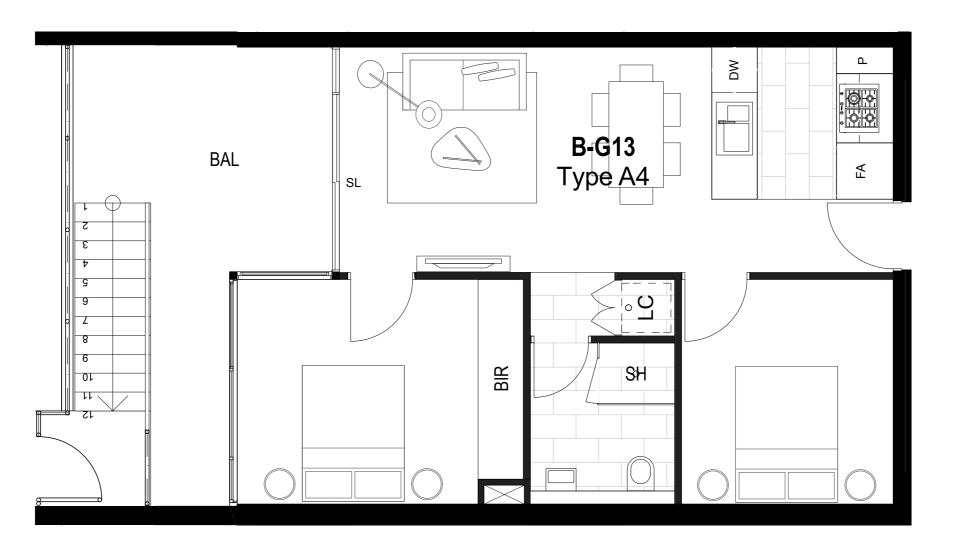

#### LEGEND

SL SLIDING DOOR
FA FRIDGE ALCOVE
DW DISHWASHER

P PANTRY

LC LAUNDRY CLOSET

BIR BUILT IN ROBES

SH SHOWER BAL BALCONY

HL HIGHLIGHT WINDOW

**APARTMENT A206** 