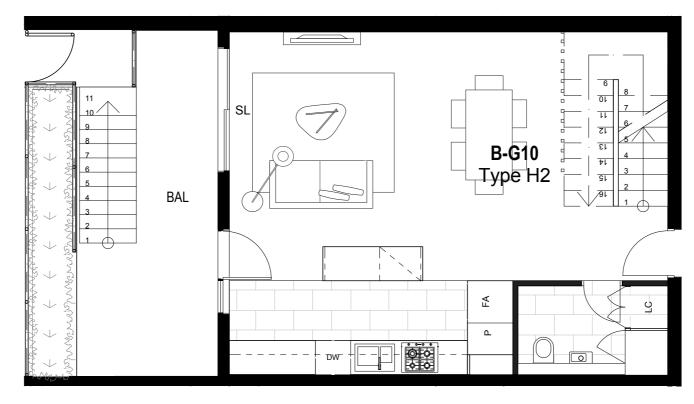

#### LEGEND

SL SLIDING DOOR
FA FRIDGE ALCOVE
DW DISHWASHER

P PANTRY

LC LAUNDRY CLOSET

BIR BUILT IN ROBES

SH SHOWER BAL BALCONY

HL HIGHLIGHT WINDOW

**APARTMENT A206** 