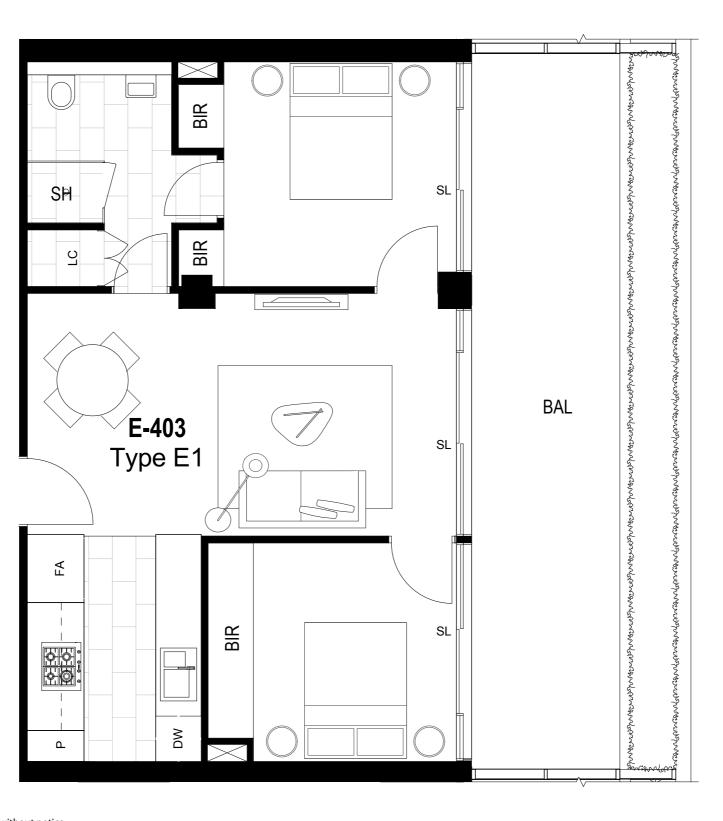

INTERNAL 74.8m<sup>2</sup>

EXTERNAL 13.65m<sup>2</sup>

TOTAL AREA 88.45m<sup>2</sup>

COLOUR SCHEME LIGHT

#### LEGEND

SL SLIDING DOOR FA FRIDGE ALCOVE

DW DISHWASHER

P PANTRY

LC LAUNDRY CLOSET

BIR BUILT IN ROBES
SH SHOWER

SH SHOWER BAL BALCONY

HL HIGHLIGHT WINDOW

PLEASE NOTE: Dimensions and areas are approximate and are subject to change without notice. Internal measurements are taken from centreline of party walls, external face of corridors and the external face of the outside walls. Prospective purchasers must rely on their own enquiries and should refer to Annexure 4 (Drawings and Specifications) of the Contract of Sale. Loose furniture, whitegoods and planters are not included. The type of floor finishes and the area to which floor finishes are applied may vary.