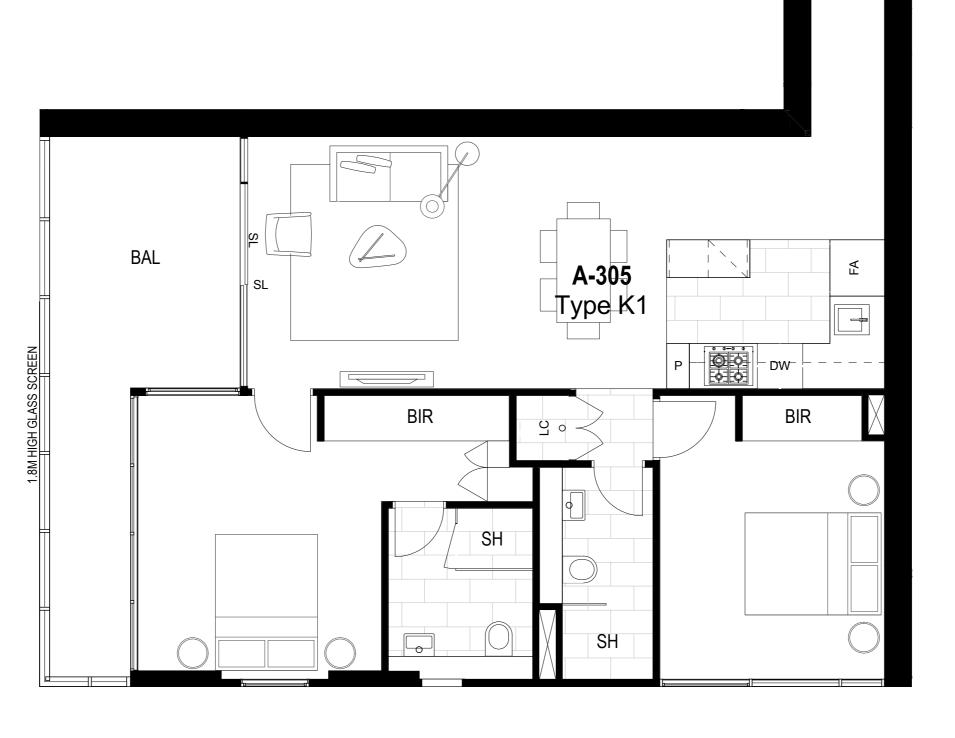

INTERNAL 74.8m<sup>2</sup>

EXTERNAL 13.65m<sup>2</sup>

TOTAL AREA 88.45m<sup>2</sup>

COLOUR SCHEME LIGHT

#### LEGEND

SL SLIDING DOOR FA FRIDGE ALCOVE

DW DISHWASHER

P PANTRY

LC LAUNDRY CLOSET

BIR BUILT IN ROBES
SH SHOWER

SH SHOWER BAL BALCONY

HL HIGHLIGHT WINDOW