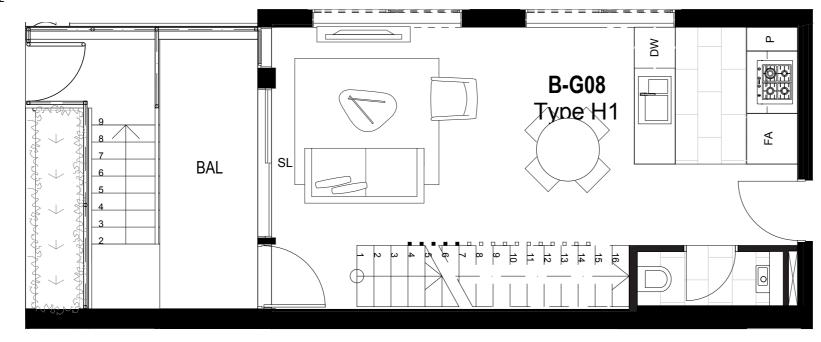

## LOWER LEVEL

(Ground Level)

**UPPER LEVEL** (Level 01)

PLEASE NOTE: Dimensions and areas are approximate and are subject to change without notice. Internal measurements are taken from centreline of party walls, external face of corridors and the external face of the outside walls. Prospective purchasers must rely on their own enquiries and should refer to Annexure 4 (Drawings and Specifications) of the Contract of Sale. Loose furniture, whitegoods and planters are not included. The type of floor finishes and the area to which floor finishes are applied may vary.

#### **LEGEND**

SLIDING DOOR SL FA FRIDGE ALCOVE

DW DISHWASHER

Ρ **PANTRY** 

LC LAUNDRY CLOSET

BIR **BUILT IN ROBES** 

SH SHOWER

BAL BALCONY

INTERNAL 104.45m<sup>2</sup>

EXTERNAL 21.85m<sup>2</sup>

TOTAL AREA 126.3m<sup>2</sup>