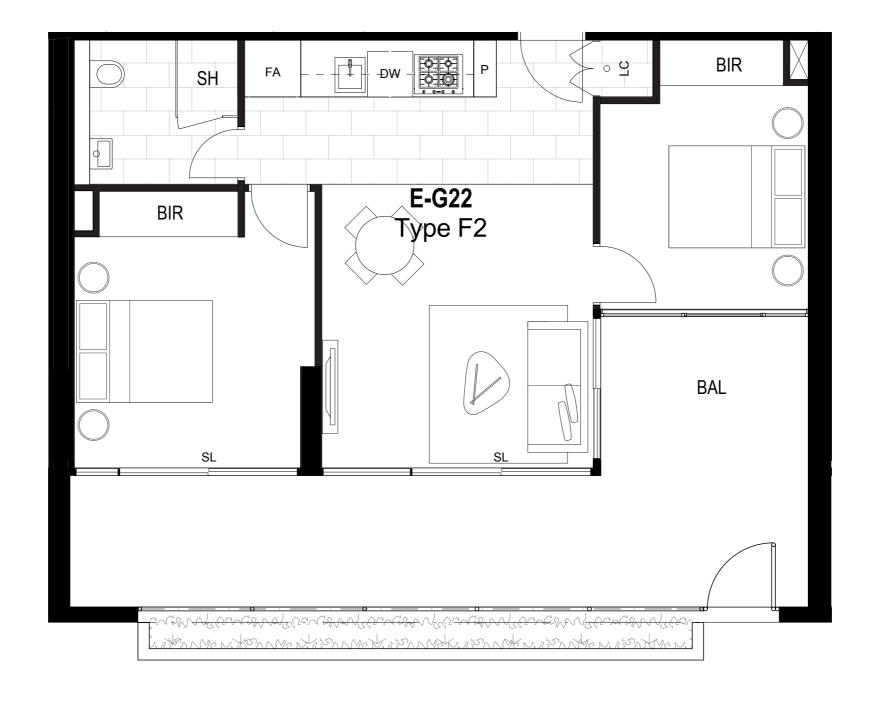

d areas are approximate and are subject to change without notice. Internal measurements are taken from centreline of party walls, external face of corridors and the external face of the outside walls. Prospective purchasers must rely on their own enquiries and should refer to Annexure 4 (Drawings and Specifications) of the Contract of Sale. Loose furniture, whitegoods and planters are not included. The type of floor finishes and the area to which floor finishes are applied may vary.

# COLOUR SCHEME LIGHT

## REVERSE CYCLE AIR CONDITIONING TO LIVING ROOM

(CONDENSER ON BALCONY)

## **LEGEND**

SL SLIDING DOOR FA FRIDGE ALCOVE

DW DISHWASHER

PANTRY

LC LAUNDRY CLOSET

BIR BUILT IN ROBES

SH SHOWER

BAL BALCONY HL HIGHLIGHT WINDOW

EXTERNAL 25.08m<sup>2</sup>

TOTAL AREA 78.6m<sup>2</sup>



PLEASE NOTE: Dimensions and areas are approximate and are subject to change without notice. Internal measurements are taken from centreline of party walls, external face of corridors and the external face of the outside walls. Prospective purchasers must rely on their own enquiries and should refer to Annexure 4 (Drawings and Specifications) of the Contract of Sale. Loose furniture, whitegoods and planters are not included. The type of floor finishes and the area to which floor finishes are applied may vary.

## **LEGEND**

SL SLIDING DOOR FA FRIDGE ALCOVE

**COLOUR SCHEME** 

DARK

DW DISHWASHER

P PANTRY

LC LAUNDRY CLOSET

BIR BUILT IN ROBES

SH SHOWER BAL BALCONY

EXTERNAL 7.26m<sup>2</sup>

TOTAL AREA 82.91m<sup>2</sup>



PLEASE NOTE: Dimensions and areas are approximate and are su