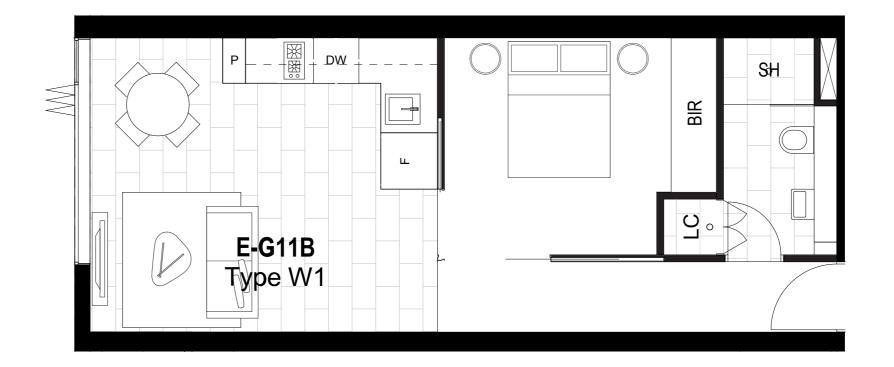

# PRECINCT

INTERNAL 60.03m<sup>2</sup>

EXTERNAL 4.39m<sup>2</sup>

TOTAL AREA 64.42m<sup>2</sup>

PLEASE NOTE: Dimensions and areas are approximate and are subject to change without notice. Internal measurements are taken from centreline of party walls, external face of corridors and the external face of the outside walls. Prospective purchasers must rely on their own enquiries and should refer to Annexure 4 (Drawings and Specifications) of the Contract of Sale. Loose furniture, whitegoods and planters are not included. The type of floor finishes and the area to which floor finishes are applied may vary.

INTERNAL 60m<sup>2</sup>

EXTERNAL 4.39m<sup>2</sup>

TOTAL AREA 64.39m<sup>2</sup>

PLEASE NOTE: Dimensions and areas are approximate and are subject to change without notice. Internal measurements are taken from centreline of party walls, external face of corridors and the external face of the outside walls. Prospective purchasers must rely on their own enquiries and should refer to Annexure 4 (Drawings and Specifications) of the Contract of Sale. Loose furniture, whitegoods and planters are not included. The type of floor finishes and the area to which floor finishes are applied may vary.