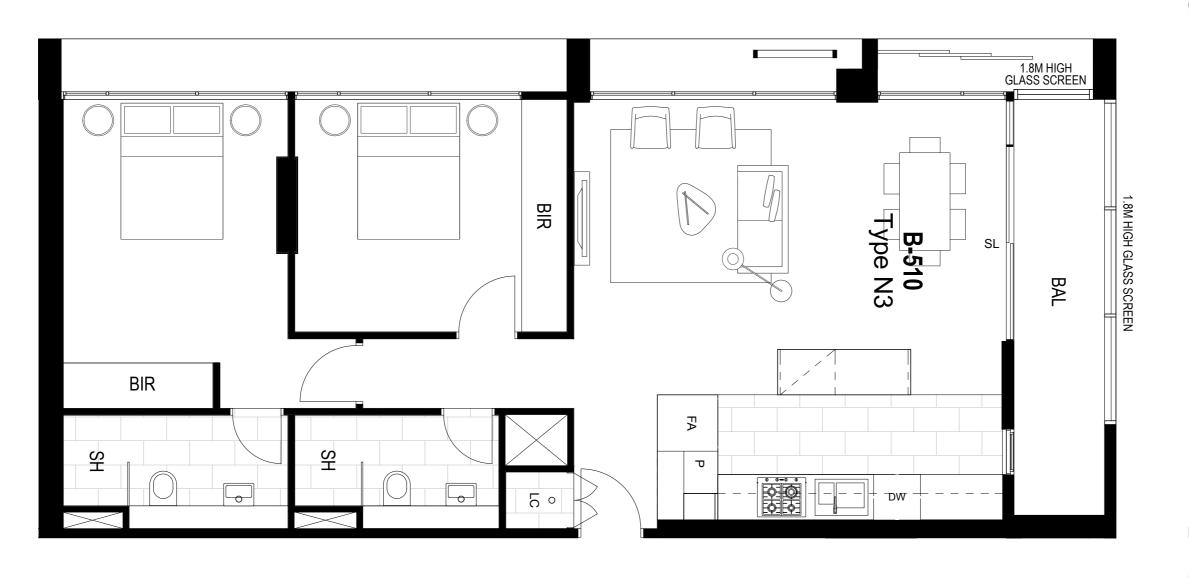

INTERNAL 60m<sup>2</sup>

EXTERNAL 4.39m<sup>2</sup>

TOTAL AREA 64.39m<sup>2</sup>

PLEASE NOTE: Dimensions and areas are approximate and are subject to change without notice. Internal measurements are taken from centreline of party walls, external face of corridors and the external face of the outside walls. Prospective purchasers must rely on their own enquiries and should refer to Annexure 4 (Drawings and Specifications) of the Contract of Sale. Loose furniture, whitegoods and planters are not included. The type of floor finishes and the area to which floor finishes are applied may vary.

# COLOUR SCHEME LIGHT

#### LEGEND

| SL | SLIDING DOOR |
|----|--------------|
| FΔ | FRIDGE ALCOV |

DW DISHWASHER

P PANTRY

LC LAUNDRY CLOSET

BIR BUILT IN ROBES

SH SHOWER BAL BALCONY

HL HIGHLIGHT WINDOW