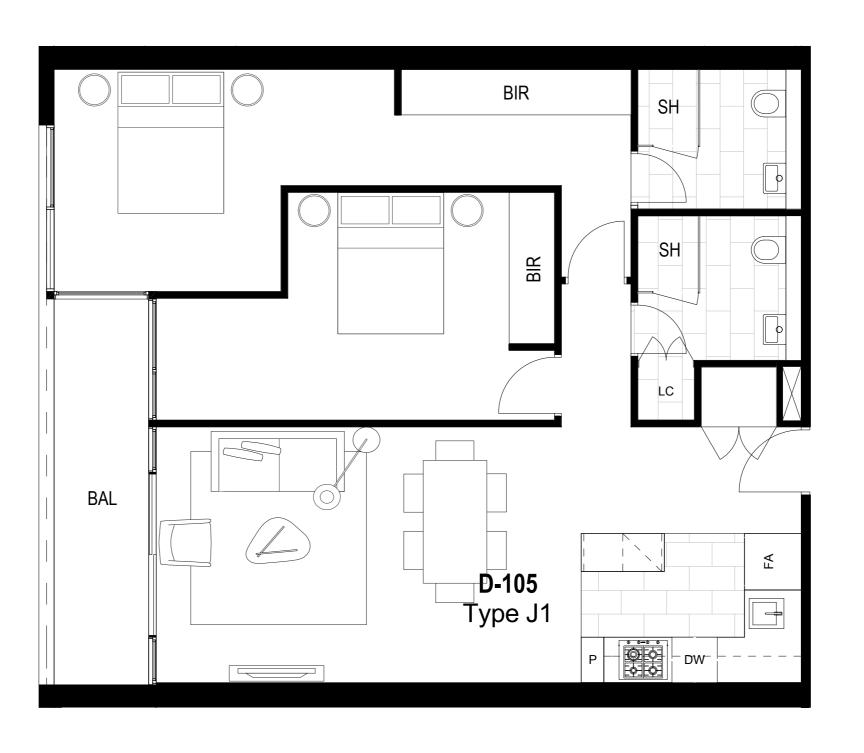

### LOWER LEVEL

(Ground Level)

UPPER LEVEL (Level 01)

PLEASE NOTE: Dimensions and areas are approximate and are subject to change without notice. Internal measurements are taken from centreline of party walls, external face of corridors and the external face of the outside walls. Prospective purchasers must rely on their own enquiries and should refer to Annexure 4 (Drawings and Specifications) of the Contract of Sale. Loose furniture, whitegoods and planters are not included. The type of floor finishes and the area to which floor finishes are applied may vary.

COLOUR SCHEME DARK

REVERSE CYCLE AIR CONDITIONING TO LIVING ROOM

(CONDENSER ON BALCONY)

#### **LEGEND**

SL SLIDING DOOR
FA FRIDGE ALCOVE
DW DISHWASHER

P PANTRY

LC LAUNDRY CLOSET

BIR BUILT IN ROBES

SH SHOWER

BAL BALCONY

INTERNAL 53.72m<sup>2</sup>

EXTERNAL 18.68m<sup>2</sup>

TOTAL AREA 72.4m<sup>2</sup>

PLEASE NOTE: Dimensions and areas are approximate and are subject to change without notice. Internal measurements are taken from centreline of party walls, external face of corridors and the external face of the outside walls. Prospective purchasers must rely on their own enquiries and should refer to Annexure 4 (Drawings and Specifications) of the Contract of Sale. Loose furniture, whitegoods and planters are not included. The type of floor finishes and the area to which floor finishes are applied may vary.