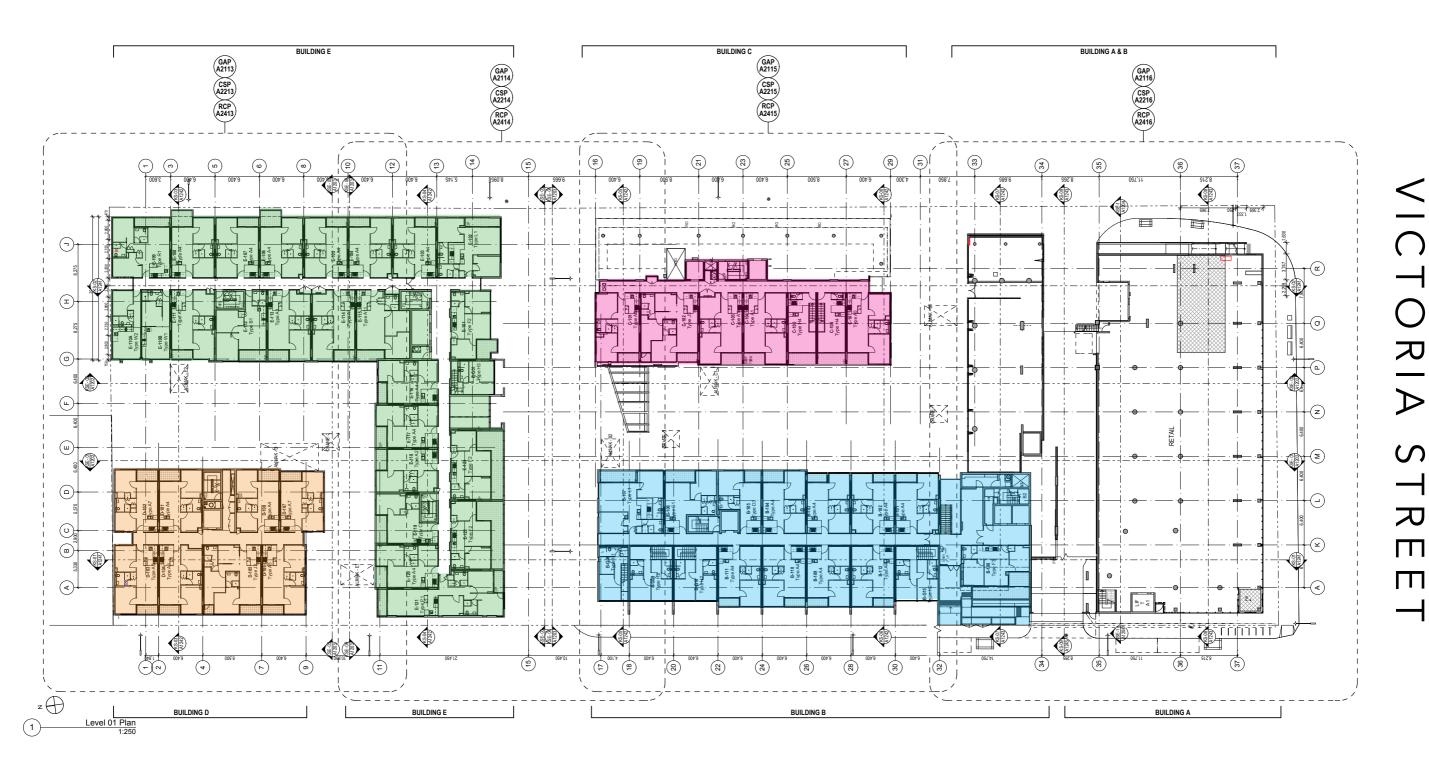

## LOWER LEVEL

(Ground Level)

**UPPER LEVEL** (Level 01)

PLEASE NOTE: Dimensions and areas are approximate and are subject to change without notice. Internal measurements are taken from centreline of party walls, external face of corridors and the external face of the outside walls. Prospective purchasers must rely on their own enquiries and should refer to Annexure 4 (Drawings and Specifications) of the Contract of Sale. Loose furniture, whitegoods and planters are not included. The type of floor finishes and the area to which floor finishes are applied may vary.