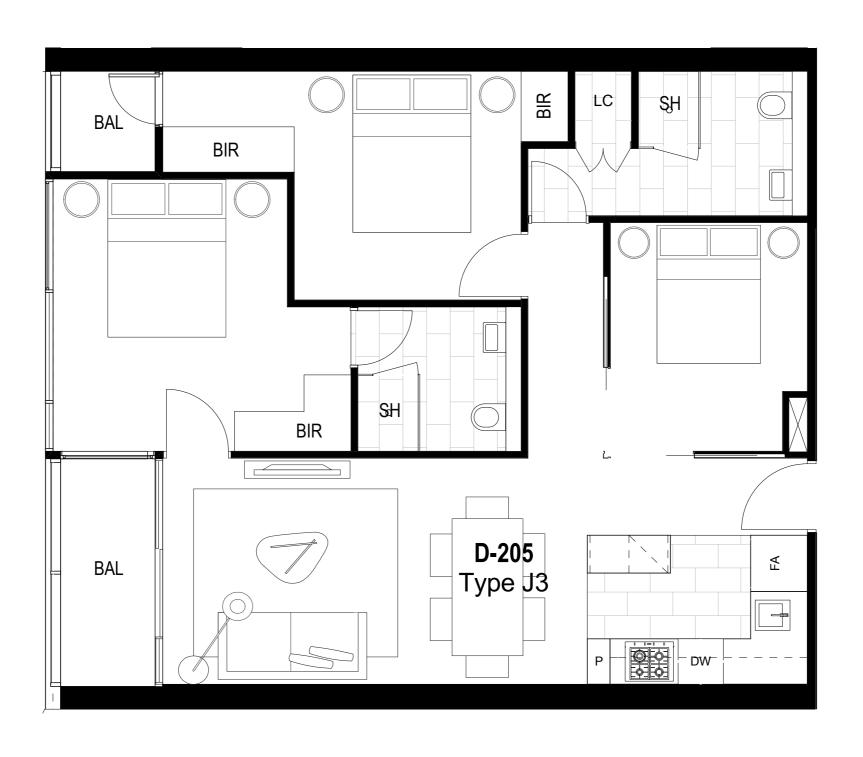

approximate and are subject to change without notice. Internal measurements are taken from centreline of party walls, external face of corridors and the external face of the outside walls. Prospective purchasers must rely on their own enquiries and should refer to Annexure 4 (Drawings and Specifications) of the Contract of Sale. Loose furniture, whitegoods and planters are not included. The type of floor finishes and the area to which floor finishes are applied may vary.

COLOUR SCHEME LIGHT

#### REVERSE CYCLE AIR CONDITIONING TO LIVING ROOM

(CONDENSER ON BALCONY)

#### **LEGEND**

SL SLIDING DOOR
FA FRIDGE ALCOVE
DW DISHWASHER

P PANTRY

LC LAUNDRY CLOSET

BIR BUILT IN ROBES

SH SHOWER BAL BALCONY

INTERNAL 79.88m<sup>2</sup>

EXTERNAL 6.62m<sup>2</sup>

TOTAL AREA 86.50m<sup>2</sup>



PLEASE NOTE: Dimensions and areas are approximate and are subject to change without notice. Internal measurements are taken from centreline of party walls, external face of corridors and the external face of the outside walls. Prospective purchasers must rely on their own enquiries and should refer to Annexure 4 (Drawings and Specifications) of the Contract of Sale. Loose furniture, whitegoods and planters are not included. The type of floor finishes and the area to which floor finishes are applied may vary.

COLOUR SCHEME LIGHT

REVERSE CYCLE AIR CONDITIONING TO LIVING ROOM

(CONDENSER ON BALCONY)

#### LEGEND

SL SLIDING DOOR
FA FRIDGE ALCOVE
DW DISHWASHER

P PANTRY

LC LAUNDRY CLOSET

BIR BUILT IN ROBES

SH SHOWER BAL BALCONY

INTERNAL 52.74m<sup>2</sup>

EXTERNAL 68.93m<sup>2</sup>