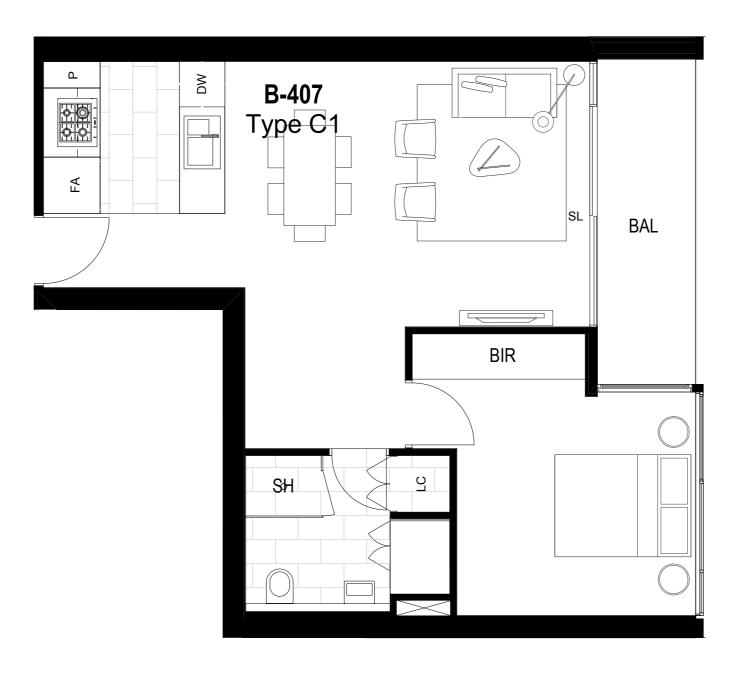

# PRECINCT

INTERNAL 60.03m<sup>2</sup>

EXTERNAL 4.39m<sup>2</sup>

TOTAL AREA 64.42m<sup>2</sup>

PLEASE NOTE: Dimensions and areas are approximate and are subject to change without notice. Internal measurements are taken from centreline of party walls, external face of corridors and the external face of the outside walls. Prospective purchasers must rely on their own enquiries and should refer to Annexure 4 (Drawings and Specifications) of the Contract of Sale. Loose furniture, whitegoods and planters are not included. The type of floor finishes and the area to which floor finishes are applied may vary.

#### LEGEND

SL SLIDING DOOR
FA FRIDGE ALCOVE
DW DISHWASHER

P PANTRY

LC LAUNDRY CLOSET

BIR BUILT IN ROBES

SH SHOWER BAL BALCONY

HL HIGHLIGHT WINDOW

**APARTMENT A206** 