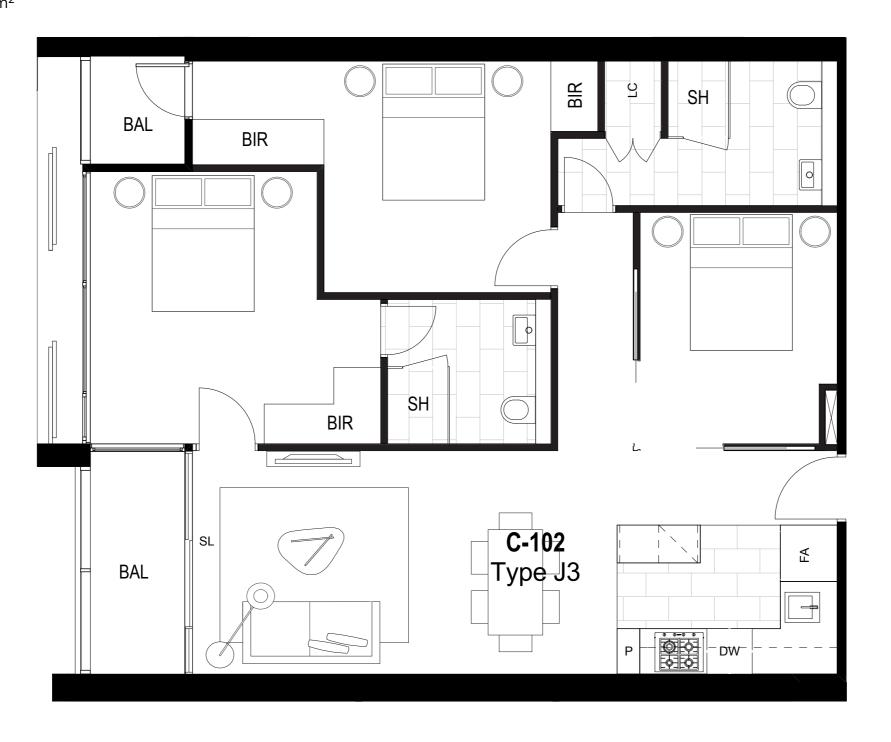

TOTAL AREA 65.02m<sup>2</sup>



PLEASE NOTE: Dimensions and areas are approximate and are subject to change without notice. Internal measurements are taken from centreline of party walls, external face of corridors and the external face of the outside walls. Prospective purchasers must rely on their own enquiries and should refer to Annexure 4 (Drawings and Specifications) of the Contract of Sale. Loose furniture, whitegoods and planters are not included. The type of floor finishes and the area to which floor finishes are applied may vary.

#### COLOUR SCHEME DARK

#### **LEGEND**

SL SLIDING DOOR
FA FRIDGE ALCOVE
DW DISHWASHER

P PANTRY

LC LAUNDRY CLOSET

BIR BUILT IN ROBES

SH SHOWER

BAL BALCONY

INTERNAL 79.3m<sup>2</sup>

EXTERNAL 6.28m<sup>2</sup>

TOTAL AREA 85.58m<sup>2</sup>



PLEASE NOTE: Dimensions and areas are approximate and are subject to change without notice. Internal measurements are taken from centreline of party walls, external face of corridors and the external face of the outside walls. Prospective purchasers must rely on their own enquiries and should refer to Annexure 4 (Drawings and Specifications) of the Contract of Sale. Loose furniture, whitegoods and planters are not included. The type of floor finishes and the area to which floor finishes are applied may vary.

COLOUR SCHEME LIGHT

REVERSE CYCLE AIR CONDITIONING TO LIVING ROOM

(CONDENSER ON BALCONY)

#### LEGEND

SL SLIDING DOOR
FA FRIDGE ALCOVE
DW DISHWASHER

P PANTRY

LC LAUNDRY CLOSET

BIR BUILT IN ROBES
SH SHOWER

BAL BALCONY

INTERNAL 79.39m<sup>2</sup>

**EXTERNAL** 6.88m<sup>2</sup