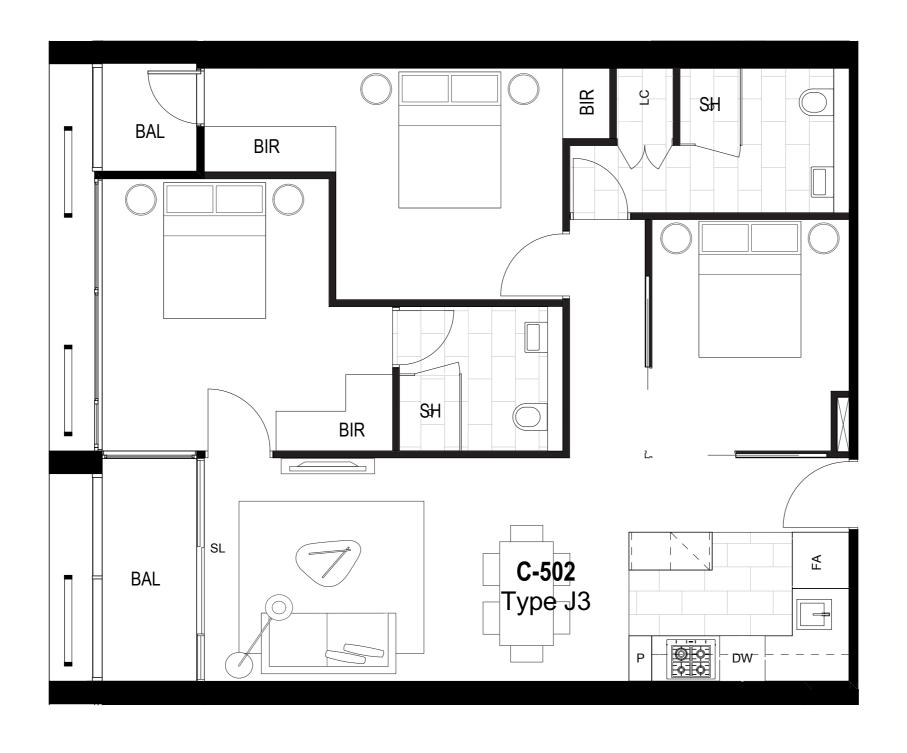

AREA 86.27m<sup>2</sup>



PLEASE NOTE: Dimensions and areas are approximate and are subject to change without notice. Internal measurements are taken from centreline of party walls, external face of corridors and the external face of the outside walls. Prospective purchasers must rely on their own enquiries and should refer to Annexure 4 (Drawings and Specifications) of the Contract of Sale. Loose furniture, whitegoods and planters are not included. The type of floor finishes and the area to which floor finishes are applied may vary.

#### **COLOUR SCHEME** LIGHT

#### REVERSE CYCLE AIR CONDITIONING TO LIVING ROOM

(CONDENSER ON BALCONY)

#### LEGEND

SLIDING DOOR SL FΑ FRIDGE ALCOVE DISHWASHER DW

Ρ **PANTRY** 

LAUNDRY CLOSET LC BIR **BUILT IN ROBES** 

**SHOWER** 

SH **BALCONY** BAL



PLEASE NOTE: Dimensions and areas are approximate and are subject to change without notice. Internal measurements are taken from centreline of party walls, external face of corridors and the external face of the outside walls. Prospective purchasers must rely on their own enquiries and should refer to Annexure 4 (Drawings and Specifications) of the Contract of Sale. Loose furniture, whitegoods and planters are not included. The type of floor finishes and the area to which floor finishes are applied may vary.

COLOUR SCHEME DARK

REVERSE CYCLE AIR CONDITIONING TO LIVING ROOM

(CONDENSER ON BALCONY)

INTERNAL 79.3m<sup>2</sup>
EXTERNAL 11.22m<sup>2</sup>

TOTAL AREA 90.52m<sup>2</sup>

#### **LEGEND**

SL SLIDING DOOR
FA FRIDGE ALCOVE
DW DISHWASHER

P PANTRY

LC LAUNDRY CLOSET

BIR BUILT I