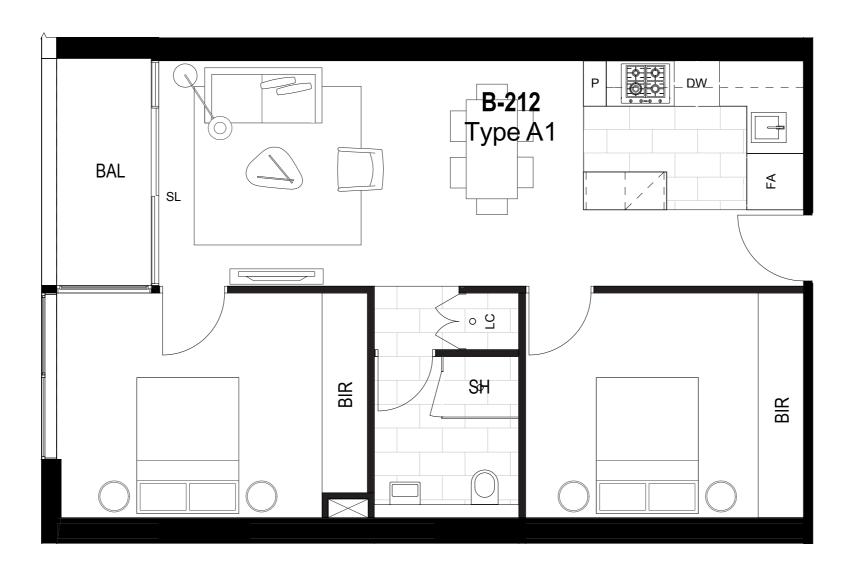

# PRECINCT

INTERNAL 60.03m<sup>2</sup>

EXTERNAL 4.39m<sup>2</sup>

TOTAL AREA 64.42m<sup>2</sup>

PLEASE NOTE: Dimensions and areas are approximate and are subject to change without notice. Internal measurements are taken from centreline of party walls, external face of corridors and the external face of the outside walls. Prospective purchasers must rely on their own enquiries and should refer to Annexure 4 (Drawings and Specifications) of the Contract of Sale. Loose furniture, whitegoods and planters are not included. The type of floor finishes and the area to which floor finishes are applied may vary.

#### LEGEND

SL SLIDING DOOR
FA FRIDGE ALCOVE
DW DISHWASHER

P PANTRY

LC LAUNDRY CLOSET

BIR BUILT IN ROBES

SH SHOWER BAL BALCONY

HL HIGHLIGHT WINDOW

**APARTMENT A206** 