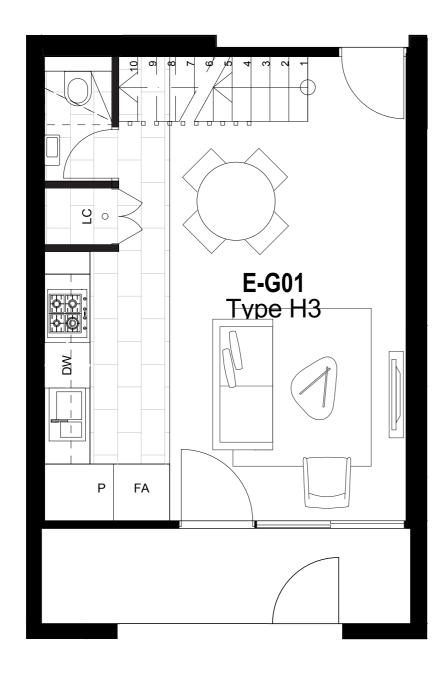

HL HIGHLIGHT WINDOW

**APARTMENT EG01** 

EXTERNAL 7.49m<sup>2</sup>

TOTAL AREA 83.43m<sup>2</sup>

PLEASE NOTE: Dimensions and areas are approximate and are subject to change without notice. Internal measurements are taken from centreline of party walls, external face of corridors and the external face of the outside walls. Prospective purchasers must rely on their own enquiries and should refer to Annexure 4 (Drawings and Specifications) of the Contract of Sale. Loose furniture, whitegoods and planters are not included. The type of floor finishes and the area to which floor finishes are applied may vary.

COLOUR SCHEME LIGHT

REVERSE CYCLE AIR CONDITIONING TO LIVING ROOM

(CONDENSER ON BALCONY)

## LEGEND

SL SLIDING DOOR FA FRIDGE ALCOVE

DW DISHWASHER

P PANTRY

LC LAUNDRY CLOSET

BIR BUILT IN ROBES

SH SHOWER BAL BALCONY

EXTERNAL 4.45m<sup>2</sup>

TOTAL AREA 57.08m<sup>2</sup>

PLEASE NOTE: Dimensions and areas are approximate and are subject to change without notice. Internal measurements are taken from centreline of party walls, external face of corridors and the external face of the outside walls. Prospective purchasers must rely on their own enquiries and should refer to Annexure 4 (Drawings and Specifications) of the Contract of Sale. Loose furniture, whitegoods and planters are not included. The type of floor finishes and the area to which floor finishes are applied may vary.