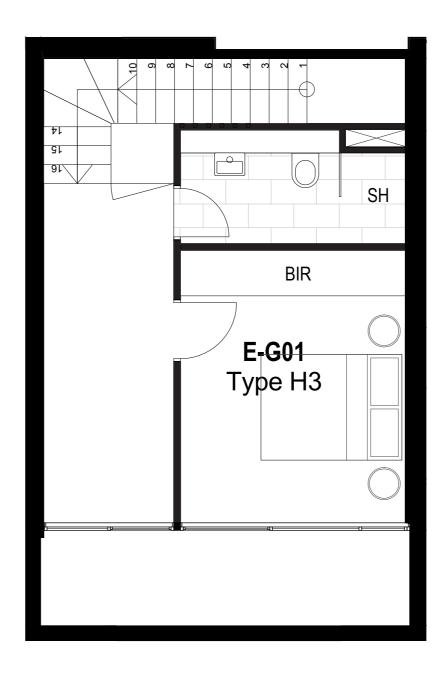

HL HIGHLIGHT WINDOW

**APARTMENT EG01** 

EXTERNAL 7.49m<sup>2</sup>

TOTAL AREA 83.43m<sup>2</sup>

PLEASE NOTE: Dimensions and areas are approximate and are subject to change without notice. Internal measurements are taken from centreline of party walls, external face of corridors and the external face of the outside walls. Prospective purchasers must rely on their own enquiries and should refer to Annexure 4 (Drawings and Specifications) of the Contract of Sale. Loose furniture, whitegoods and planters are not included. The type of floor finishes and the area to which floor finishes are applied may vary.

COLOUR SCHEME LIGHT

REVERSE CYCLE AIR CONDITIONING TO LIVING ROOM

(CONDENSER ON BALCONY)

## LEGEND

SL SLIDING DOOR FA FRIDGE ALCOVE

DW DISHWASHER

P PANTRY

LC LAUNDRY CLOSET

BIR BUILT IN ROBES

SH SHOWER BAL BALCONY

EXTERNAL 4.45m<sup>2</sup>

TOTAL AREA 57.08m<sup>2</sup>

PLEASE NOTE: Dimensions and areas are approximate and are subject to change without notice. Internal measurements are taken from centreline of party walls, external face of corridors and the external face of the outside walls. Prospective purchasers must rely on their own enquiries and should refer to Annexure 4 (Drawings and Specifications) of the Contract of Sale. Loose furniture, whitegoods and planters are not included. The type of floor finishes and the area to which floor finishes are applied may vary.