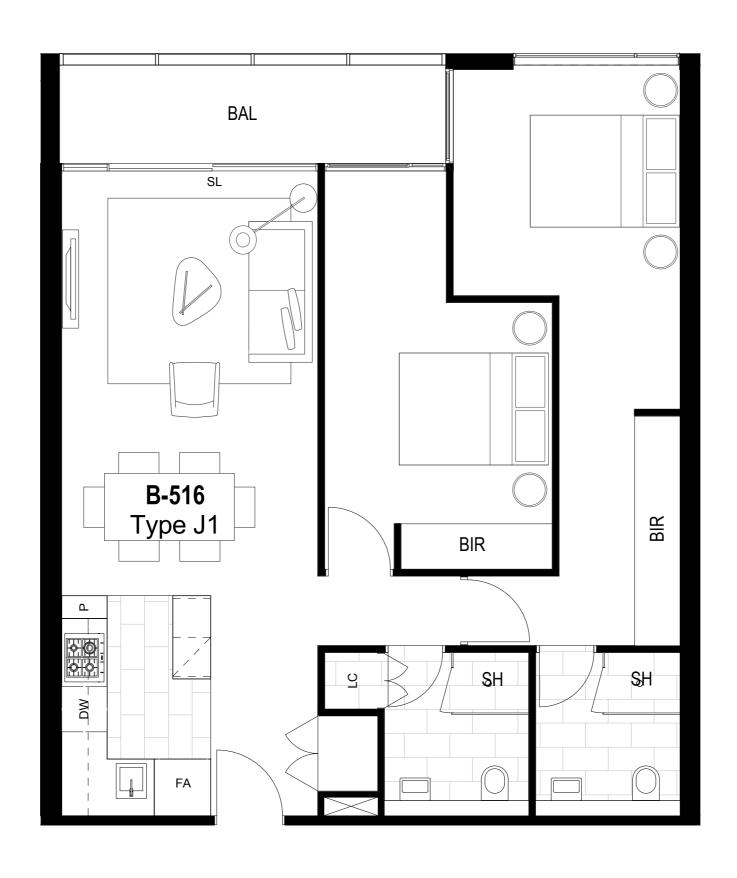

**APARTMENT B516** 

INTERNAL 61.45m<sup>2</sup>

EXTERNAL 4.73m<sup>2</sup>

TOTAL AREA 66.18m<sup>2</sup>

PLEASE NOTE: Dimensions and areas are approximate and are subject to change without notice. Internal measurements are taken from centreline of party walls, external face of corridors and the external face of the outside walls. Prospective purchasers must rely on their own enquiries and should refer to Annexure 4 (Drawings and Specifications) of the Contract of Sale. Loose furniture, whitegoods and planters are not included. The type of floor finishes and the area to which floor finishes are applied may vary.

COLOUR SCHEME LIGHT

#### LEGEND

SL SLIDING DOOR FA FRIDGE ALCOVE

DW DISHWASHER

P PANTRY

LC LAUNDRY CLOSET

BIR BUILT IN ROBES

SH SHOWER

AL BALCONY