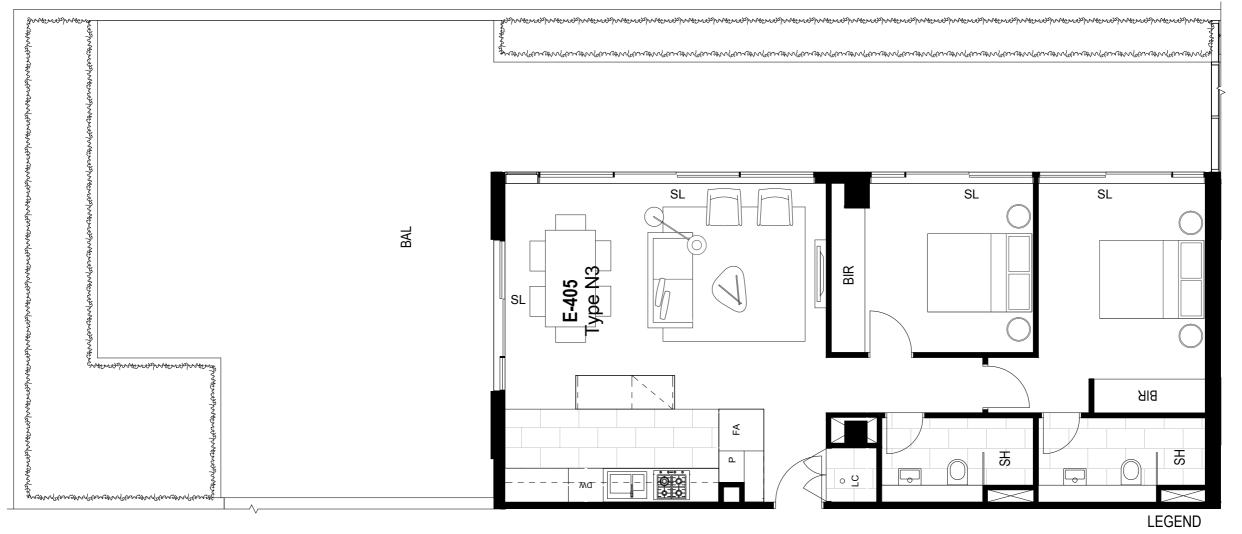

INTERNAL 60m<sup>2</sup>

EXTERNAL 4.39m<sup>2</sup>

TOTAL AREA 64.39m<sup>2</sup>

PLEASE NOTE: Dimensions and areas are approximate and are subject to change without notice. Internal measurements are taken from centreline of party walls, external face of corridors and the external face of the outside walls. Prospective purchasers must rely on their own enquiries and should refer to Annexure 4 (Drawings and Specifications) of the Contract of Sale. Loose furniture, whitegoods and planters are not included. The type of floor finishes and the area to which floor finishes are applied may vary.

# COLOUR SCHEME LIGHT

#### LEGEND

| SL | SLIDING DOOR |
|----|--------------|
| FΔ | FRIDGE ALCOV |

DW DISHWASHER

P PANTRY

LC LAUNDRY CLOSET

BIR BUILT IN ROBES

SH SHOWER BAL BALCONY

HL HIGHLIGHT WINDOW