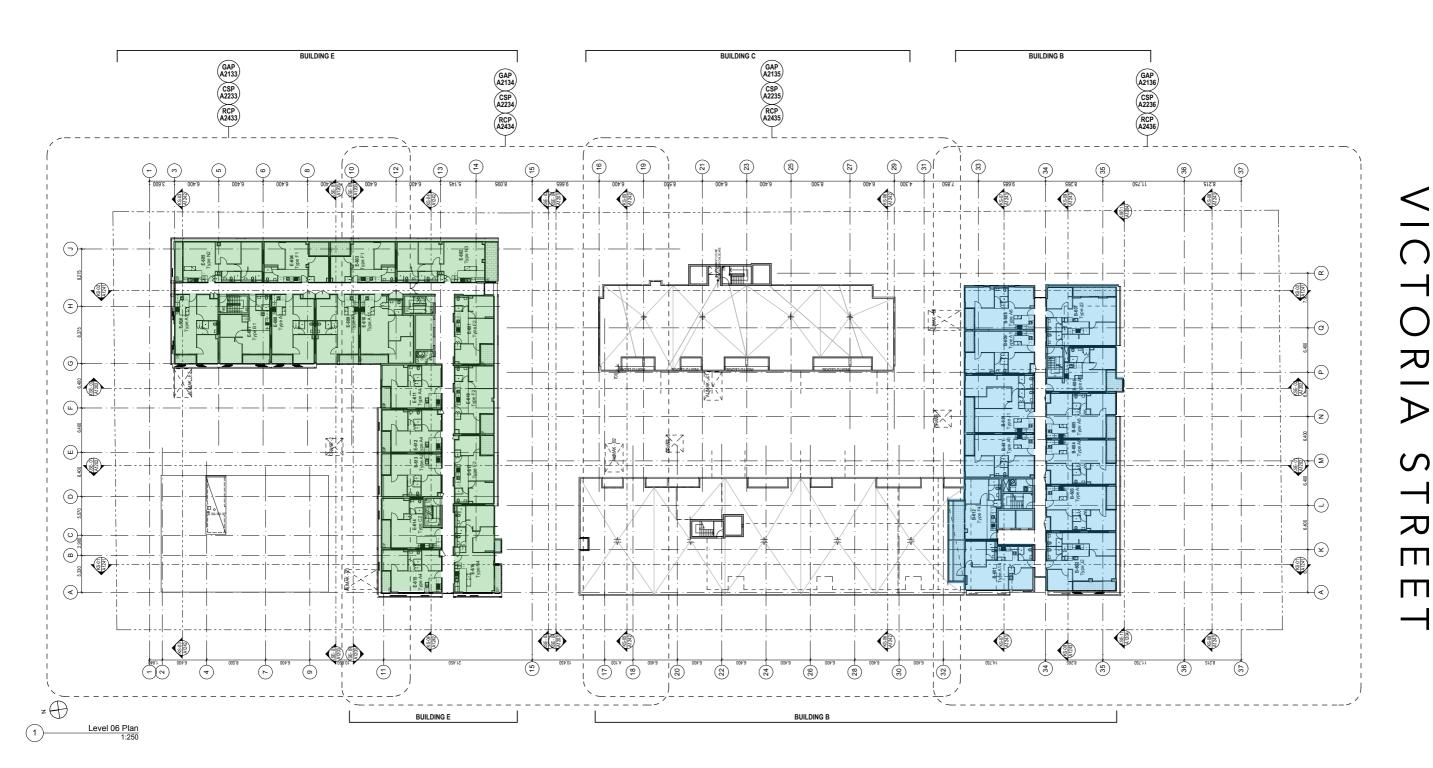

## LOWER LEVEL

(Ground Level)

**UPPER LEVEL** (Level 01)

PLEASE NOTE: Dimensions and areas are approximate and are subject to change without notice. Internal measurements are taken from centreline of party walls, external face of corridors and the external face of the outside walls. Prospective purchasers must rely on their own enquiries and should refer to Annexure 4 (Drawings and Specifications) of the Contract of Sale. Loose furniture, whitegoods and planters are not included. The type of floor finishes and the area to which floor finishes are applied may vary.