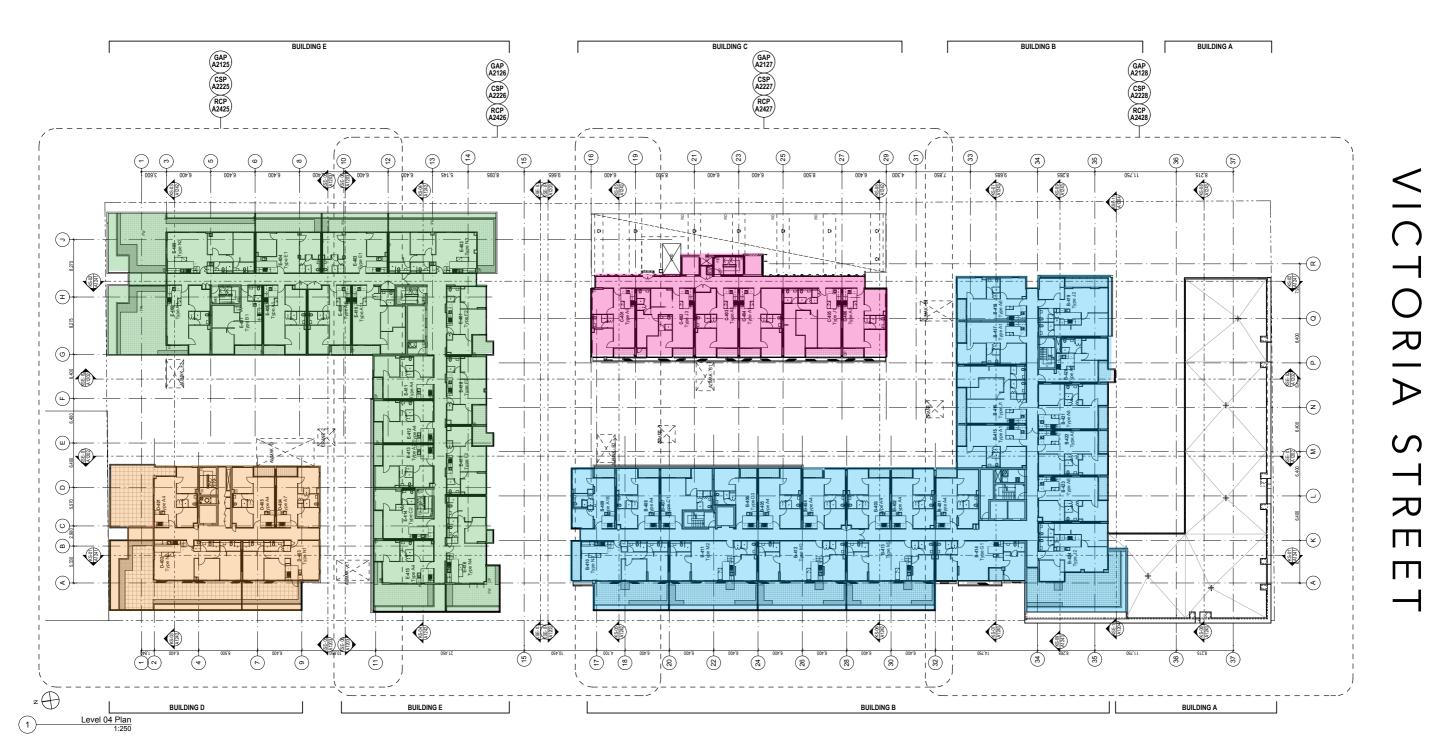

## LOWER LEVEL

(Ground Level)

**UPPER LEVEL** (Level 01)

PLEASE NOTE: Dimensions and areas are approximate and are subject to change without notice. Internal measurements are taken from centreline of party walls, external face of corridors and the external face of the outside walls. Prospective purchasers must rely on their own enquiries and should refer to Annexure 4 (Drawings and Specifications) of the Contract of Sale. Loose furniture, whitegoods and planters are not included. The type of floor finishes and the area to which floor finishes are applied may vary.