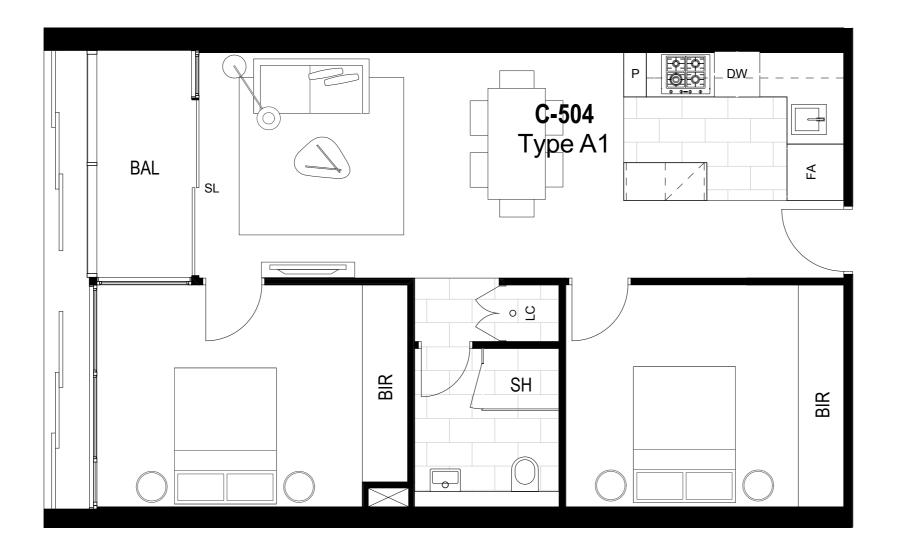

# PRECINCT

INTERNAL 60.03m<sup>2</sup>

EXTERNAL 4.39m<sup>2</sup>

TOTAL AREA 64.42m<sup>2</sup>

PLEASE NOTE: Dimensions and areas are approximate and are subject to change without notice. Internal measurements are taken from centreline of party walls, external face of corridors and the external face of the outside walls. Prospective purchasers must rely on their own enquiries and should refer to Annexure 4 (Drawings and Specifications) of the Contract of Sale. Loose furniture, whitegoods and planters are not included. The type of floor finishes and the area to which floor finishes are applied may vary.

# COLOUR SCHEME LIGHT

#### LEGEND

SL SLIDING DOOR
FA FRIDGE ALCOVE
DW DISHWASHER

P PANTRY

LC LAUNDRY CLOSET

BIR BUILT IN ROBES

SH SHOWER BAL BALCONY

HL HIGHLIGHT WINDOW

**APARTMENT A206** 