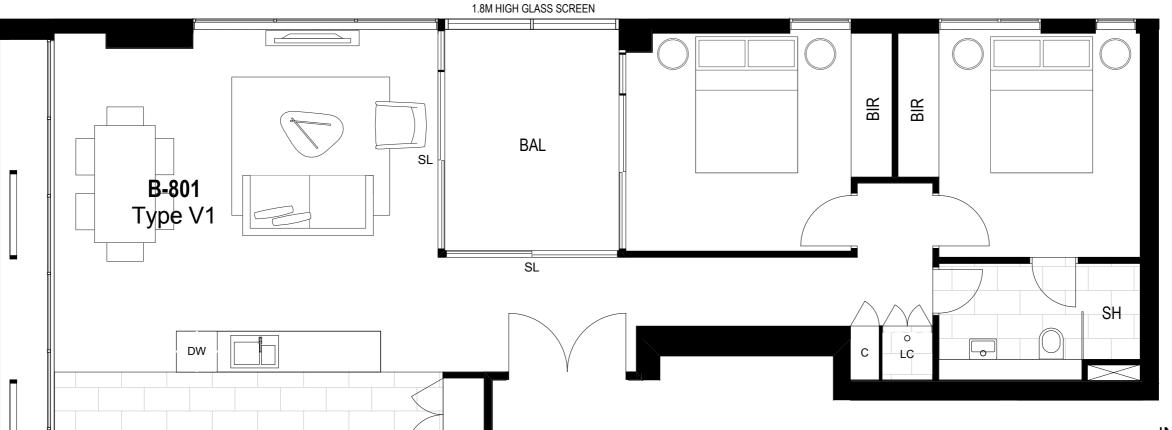

ALCONY

INTERNAL 61.45m<sup>2</sup>

EXTERNAL 4.73m<sup>2</sup>

TOTAL AREA 66.18m<sup>2</sup>

FA ₹ B-704 Type A8 SH BIR SL BAL

PLEASE NOTE: Dimensions and areas are approximate and are subject to change without notice. Internal measurements are taken from centreline of party walls, external face of corridors and the external face of the outside walls. Prospective purchasers must rely on their own enquiries and should refer to Annexure 4 (Drawings and Specifications) of the Contract of Sale. Loose furniture, whitegoods and planters are not included. The type of floor finishes and the area to which floor finishes are applied may vary.

COLOUR SCHEME DARK

#### LEGEND

SL SLIDING DOOR
FA FRIDGE ALCOVE

DW DISHWASHER

P PANTRY

LC LAUNDRY CLOSET

BIR BUILT IN ROBES

SH SHOWER

BAL BALCONY



COLOUR SCHEME DARK

REVERSE CYCLE AIR CONDITIONING TO LIVING ROOM

INTERNAL 107.82m<sup>2</sup>

EXTERNAL 8.82m<sup>2</sup>

TOTAL AREA 116.64m<sup>2</sup>

#### LEGEND

SL SLIDING DOOR
FA FRIDGE ALCOVE

DW DISHWASHER

P PANTRY

LC LAUNDRY CLOSET

BIR BUILT IN ROBES

SH SHOWER

BAL BALCONY

HL HIGHLIGHT WINDOW

PLEASE NOTE: Dimensions and areas are approximate and are subject to change without notice. Internal measurements are taken from centreline of party walls, external face of corridors and the external face of the outside walls. Prospective purchasers must rely on their own enquiries and should refer to Annexure 4 (Drawings and Specifications) of the Contract of Sale. Loose furniture, whitegoods and planters are not included. The type of floor finishes and the area to which floor fi