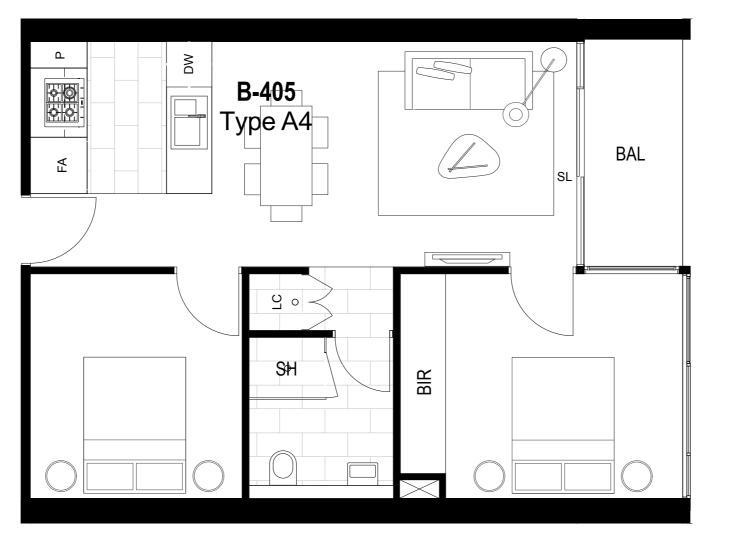

oximate and are subject to change without notice. Internal measurements are taken from centreline of party walls, external face of corridors and the external face of the outside walls. Prospective purchasers must rely on their own enquiries and should refer to Annexure 4 (Drawings and Specifications) of the Contract of Sale. Loose furniture, whitegoods and planters are not included. The type of floor finishes and the area to which floor finishes are applied may vary.

LEGEND

SL SLIDING DOOR

**COLOUR SCHEME** 

REVERSE CYCLE AIR CONDITIONING TO LIVING ROOM

(CONDENSER ON BALCONY)

LIGHT

FA FRIDGE ALCOVE

DW DISHWASHER

P PANTRY

LC LAUNDRY CLOSET

BIR BUILT IN ROBES

SH SHOWER BAL BALCONY

52.4m<sup>2</sup>

EXTERNAL 4.24m<sup>2</sup>

TOTAL AREA 56.64m<sup>2</sup>

COLOUR SCHEME LIGHT



#### **LEGEND**

SL SLIDING DOOR
FA FRIDGE ALCOVE

601 VICTORIA STREET theprecinct.com.au

**PRECINCT** 

DW DISHWASHER

P PANTRY

LC LAUNDRY CLOSET

BIR BUILT IN ROBES

SH SHOWER

BAL BALCONY

INTERNAL 49.65m<sup>2</sup>

EXTERNAL 6m<sup>2</sup>

TOTAL AREA 55.65m<sup>2</sup>



PLEASE NOTE: Dimensions and areas are approximate and are subject to change without notice. Internal measurements are taken from centreline of party walls, external face of corridors and the external face of the outside walls. Prospective purchasers must rely on their own enquiries and should refer to Annexure 4 (Drawings and Specifications) of the Contract of Sale. Loose furniture, whitegoods and planters are not included. The type of floor finishes and the area to which floor finishes are applied may vary.

CO