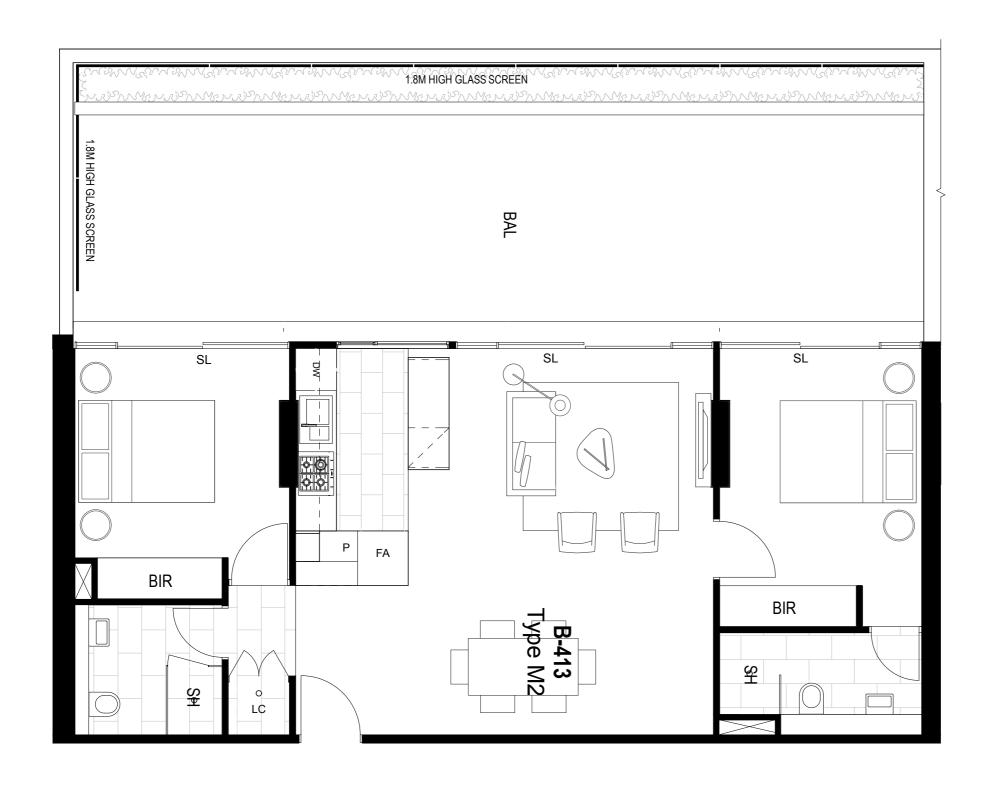

INTERNAL 104.45m<sup>2</sup>

EXTERNAL 21.85m<sup>2</sup>

TOTAL AREA 126.3m<sup>2</sup>