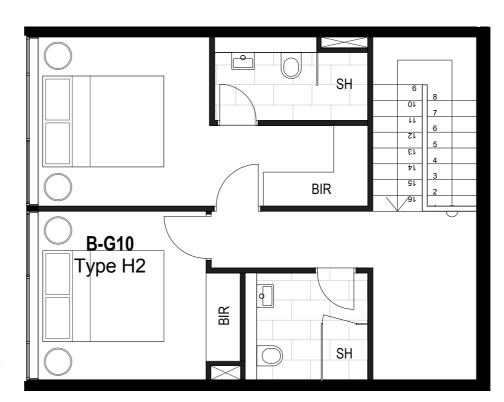

#### LEGEND

SL SLIDING DOOR
FA FRIDGE ALCOVE
DW DISHWASHER

P PANTRY

LC LAUNDRY CLOSET

BIR BUILT IN ROBES

SH SHOWER BAL BALCONY

HL HIGHLIGHT WINDOW

**APARTMENT A206** 