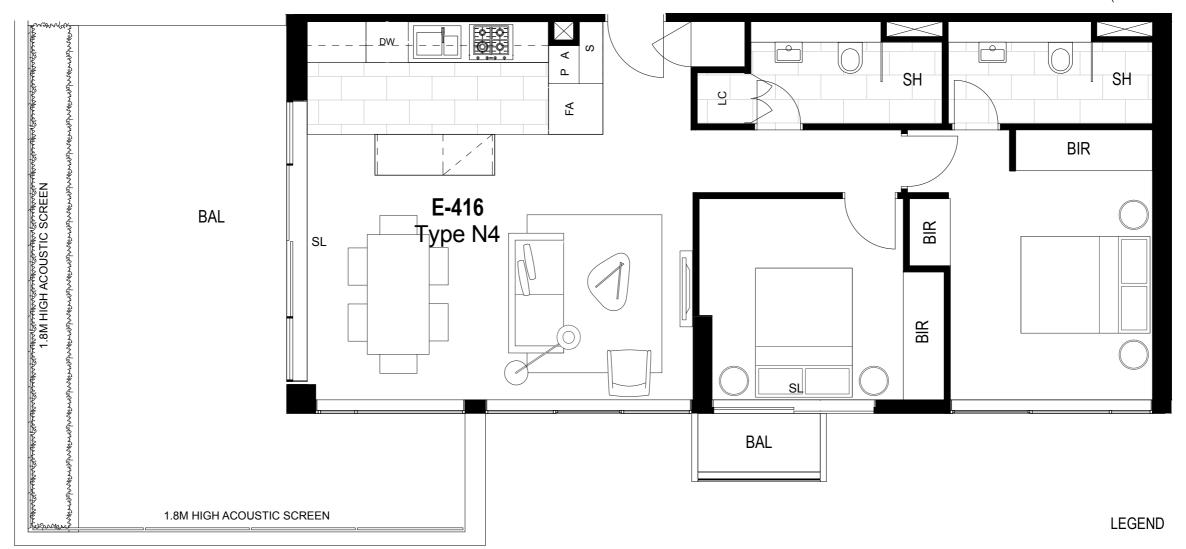

#### LEGEND

SL SLIDING DOOR
FA FRIDGE ALCOVE
DW DISHWASHER

P PANTRY

LC LAUNDRY CLOSET

BIR BUILT IN ROBES

SH SHOWER BAL BALCONY

HL HIGHLIGHT WINDOW

**APARTMENT A206** 

INTERNAL 60m<sup>2</sup>

EXTERNAL 4.39m<sup>2</sup>

TOTAL AREA 64.39m<sup>2</sup>

PLEASE NOTE: Dimensions and areas are approximate and are subject to change without notice. Internal measurements are taken from centreline of party walls, external face of corridors and the external face of the outside walls. Prospective purchasers must rely on their own enquiries and should refer to Annexure 4 (Drawings and Specifications) of the Contract of Sale. Loose furniture, whitegoods and planters are not included. The type of floor finishes and the area to which floor finishes are applied may vary.