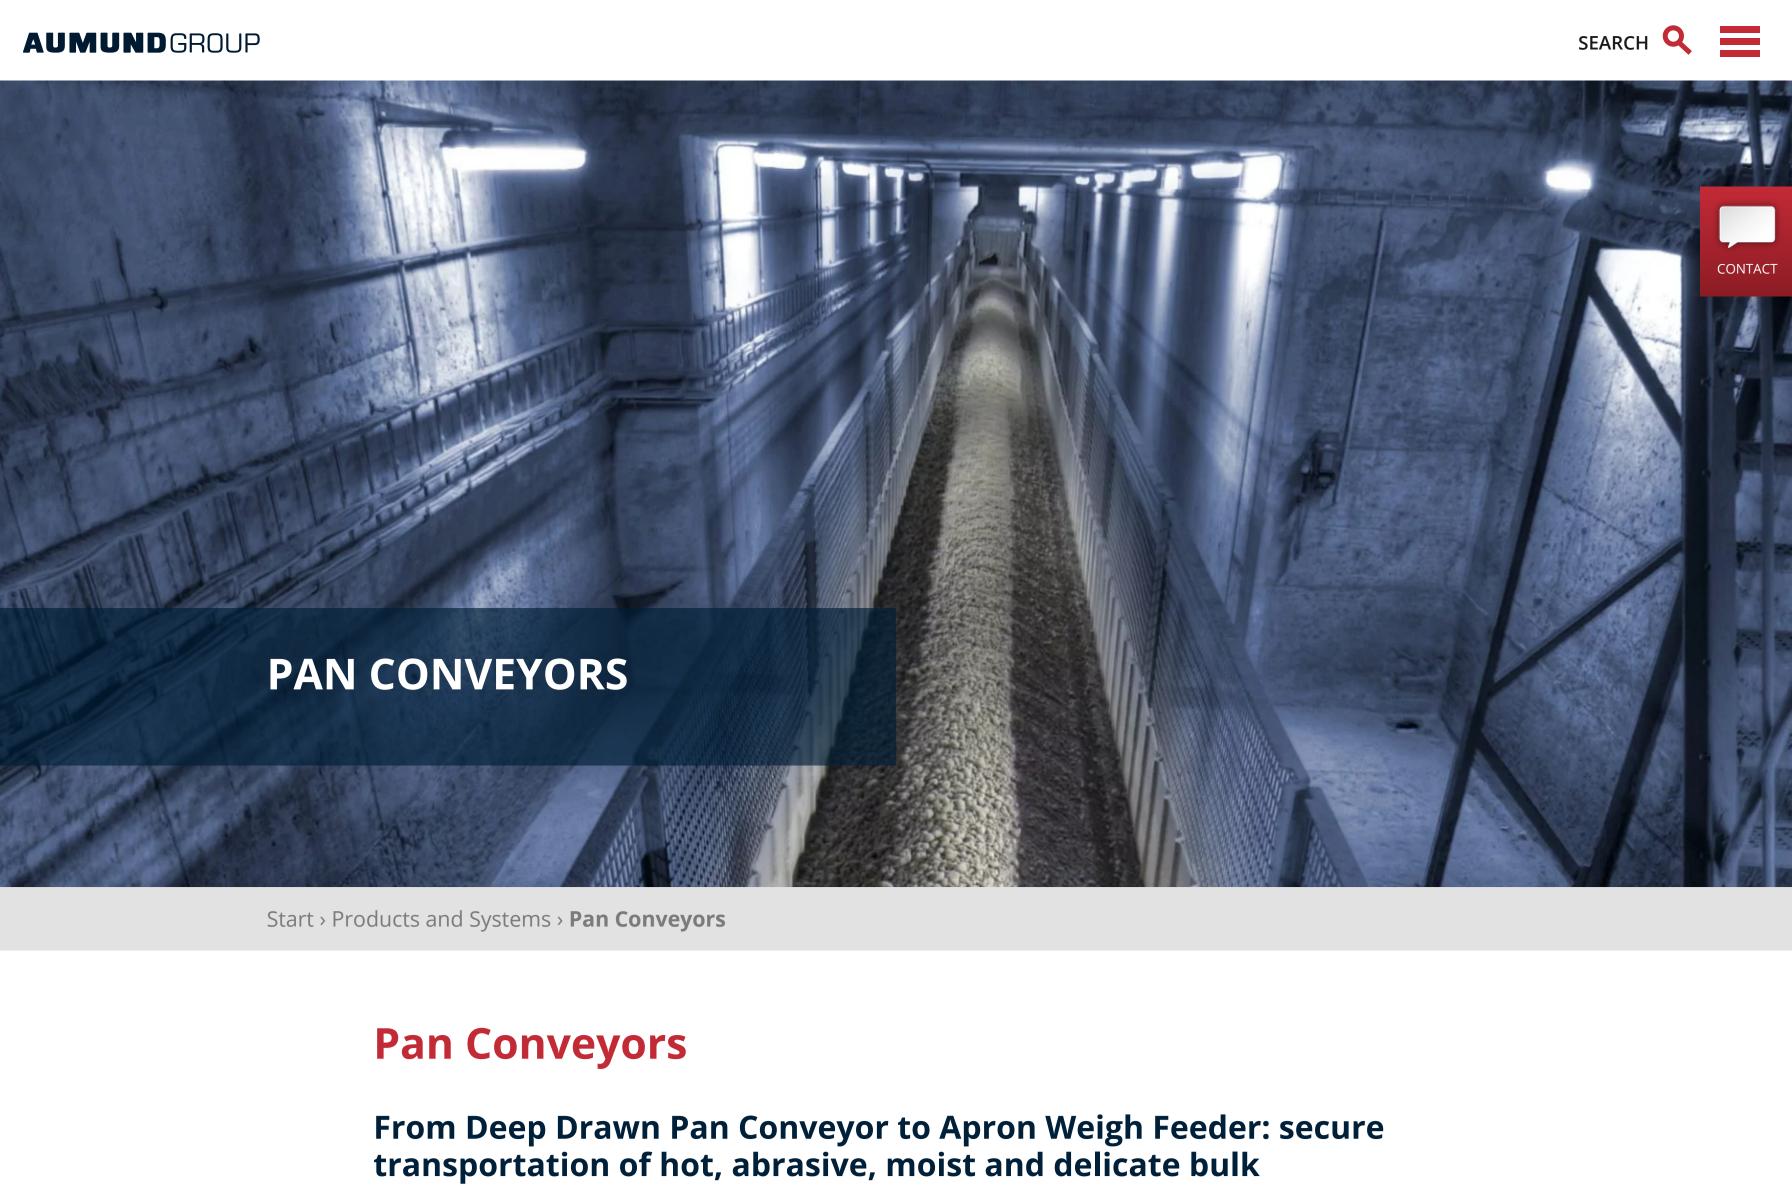

## materials or those to be dosed

Automated production processes often require stockpiling or mixing of raw materials, additives or semifinished products. Bottlenecks in feeding or discharging hoppers, storage, stockpiles or silos can adversely affect the performance of the plant.

**AUMUND Pan Conveyors (PDF)** The optimum design of the conveying and storage technology is the key, and AUMUND offers the appropriate Pan Conveyor for the application, adapted to the properties of the material to be conveyed:

PAN CONVEYOR TYPE KZB

**BUCKET APRON CONVEYOR TYPE BZB** 

FLAT PLATE CONVEYOR TYPE FPB

APRON WEIGH FEEDER TYPE DPB

**PIVOTING PAN CONVEYOR TYPE SPB** 