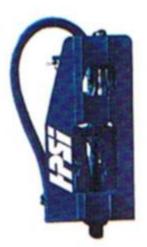

# Model H-35VT

Hydraulic Auger Model H-35VT Vari – Torque

## **DRILL HEAD DIMENSIONS**

| Width  |     |
|--------|-----|
| Length | 34" |
| Height | 72" |
| Weight |     |

## OUTPUT

Torque is Infinitely Variable from 10,000 to 33,000 Ft. –lbs., while Speed is Variable from 30 to 100 RPM. Guide Angles Installed to Fit 8"x 27" Leads.