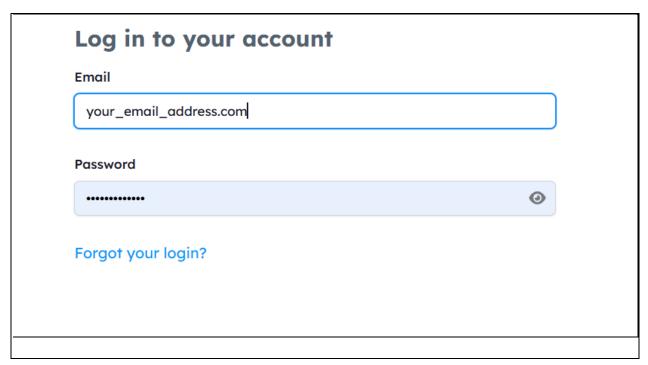

## Quick Guide to access the Vantaca website for GHC Owners!

If you have accessed <u>home.resourcepropertymgmt.com</u> been logged in before, and *forgot your password*, enter your **email address** and select Forgot your login?

- An email will be sent to your email, to access the site again!

You will need your **Registration Key and Account #**, if you have not signed up before. *Email Erica* at: <u>ewilson@resourcepropertymgmt.com</u> & include in the email subject line: Vantaca Access

| If You Do Not Have a Login: Please click the "Sign Up" link on the right.   |
|-----------------------------------------------------------------------------|
| That will take you to the Registration page. Then, fill out the fields that |
| include Email, Name, Phone, Account, Password, Confirm Password, and        |
| Registration Key.                                                           |
| If you do not have a Registration Key: Click the "I Do Not Have a Valid     |
| Key" hyperlink to be taken to the Sign Up page. There you will fill out the |
| fields, submit your Sign Up request, and a member of our team will          |
| review your request and reply back within 2 business days.                  |
|                                                                             |
|                                                                             |
| Log in to your account                                                      |
| Email                                                                       |
| your_email_address.com                                                      |
|                                                                             |
| Password                                                                    |
| ٢                                                                           |
|                                                                             |
| Forgot your login?                                                          |
|                                                                             |
|                                                                             |
|                                                                             |
|                                                                             |
|                                                                             |
| Log In                                                                      |
| Don't have an account? Sign Up                                              |