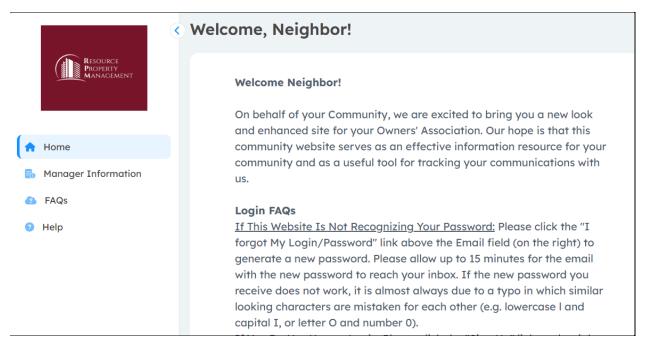

## See this information on the page.

If you have **never accessed** the site previously, please **email Erica** at <u>ewilson@resourcepropertymgmt.com</u> & include in the subject line: **Vantaca Access**  When you choose **Sign Up** you see the following information (*screen shot shown below*), directions to complete information for Vantaca Access RPM website.