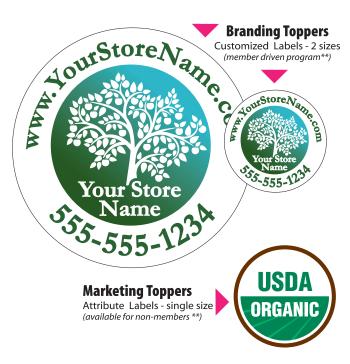

### **BRANDING TOPPERS**

Customized, full-color, semi-gloss labels available for **members only** in TWO SIZES:

## LABELS FOR RETAILERS

An affordable way to add branding, marketing & attribute messaging to products, signage and samples, too!

### **MARKETING TOPPERS**

"Feature / benefit" semi-gloss labels: designed to bring attention to product and service attributes.

Complete Marketing Toppers Library and ordering options available online at **Branding Toppers.com** 

#### **CURRENT MARKETING TOPPERS PRICING**

**\$39.95 per roll\* of 3000** (members) **\$44.95 per roll\* of 3000** (non-members)

Order by the roll - no minimum or membership required.

Labels above are not to scale. Marketing Toppers are 1-1/16" same size as small Branding Toppers see inside for size examples.