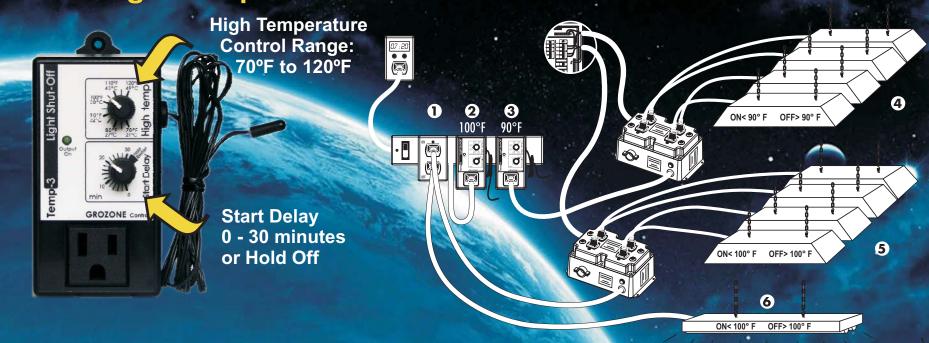

## **TP1 : Day/Night Thermostat**

**TP3 : High-Temperature Shut-off Thermostat** 

## Example Set-Up of a Closed Room:

Two groups of lamps (4, 5) are monitored for high temp conditions by two GROZONE TP-3 Controllers (2 and 3). Group 4 lamps are set to shut-OFF above 90°F while group 5 lamps shut-Off above 100°F. The fluorescent lighting (6) connected to OSW (1) remains lit to maintain photoperiod.