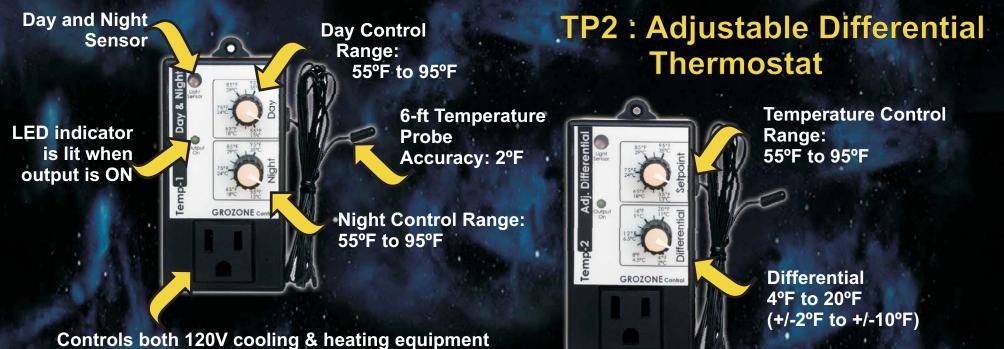

## **GROZONE TEMPERATURE CONTROLLERS**

GROZONE's TP1 and TP2 Day/Night Temperature controllers set the industry standard in quality, reliability and ease-of-use for indoor gardening controllers. Simply set your day and night temperature on the dial, and the controller does the rest for you - always maintaining your garden temperatures within 4 degrees of set points. On the GROZONE TP2 Adjustable Differential Temperature Controller your temperature differential can be set between 4 and 20 degrees. The GROZONE TP3 High- Temperature Shut-Off Controller is the answer for ultimate dependability in managing your indoor garden temperature.

## **TP1 : Day/Night Thermostat**

**TP3 : High-Temperature Shut-off Thermostat** 