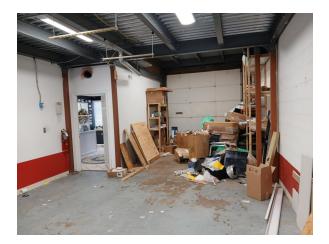

## Here's what this exceptional space offers:

- Adaptable Two-Story Layout: Design this space with about 2,900 square feet of total space to perfectly match your needs.
- **Downstairs:** Welcoming reception area, two private restrooms, a spacious 16' x 35' warehouse area, and a convenient 12' x 30' storage area.
- Upstairs: Expansive open area ideal for collaborative work, plus two private offices for focused tasks.
- **Convenient Access:** Featuring a practical 10' x 10' grade-level roll-up door for easy loading and unloading.
- **Comfort & Efficiency:** Equipped with two separate HVAC units for optimal climate control and energy efficiency. Enjoy endless hot water with the tankless hot water heater.
- Modern Features: Bright and energy-efficient LED lighting throughout the entire unit.
- **Prime Chantilly Location:** Situated in a much-desired area with excellent access to Routes 50 and 28 as well as Dulles Airport.
- Expenses: Condo fee is about \$320 per month and taxes are about \$435.00 per month.