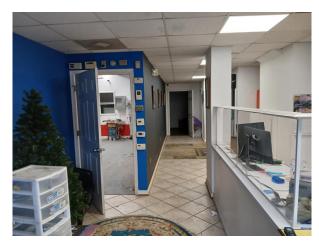

## Here's what this exceptional space offers:

- Adaptable Two-Story Layout: Design this space with about 2,900 square feet of total space to perfectly match your needs.
- **Downstairs:** Welcoming reception area, two private restrooms, a spacious 16' x 35' warehouse area, and a convenient 12' x 30' storage area.
- Upstairs: Expansive open area ideal for collaborative work, plus two private offices for focused tasks.
- **Convenient Access:** Featuring a practical 10' x 10' grade-level roll-up door for easy loading and unloading.
- **Comfort & Efficiency:** Equipped with two separate HVAC units for optimal climate control and energy efficiency. Enjoy endless hot water with the tankless hot water heater.
- Modern Features: Bright and energy-efficient LED lighting throughout the entire unit.
- **Prime Chantilly Location:** Situated in a much-desired area with excellent access to Routes 50 and 28 as well as Dulles Airport.
- Expenses: Condo fee is about \$320 per month and taxes are about \$435.00 per month.

**Imagine the possibilities for your business:** Combine office and distribution, create a dynamic showroom with storage, or establish a thriving light manufacturing hub. This flex space offers the adaptability you need to succeed in today's market.