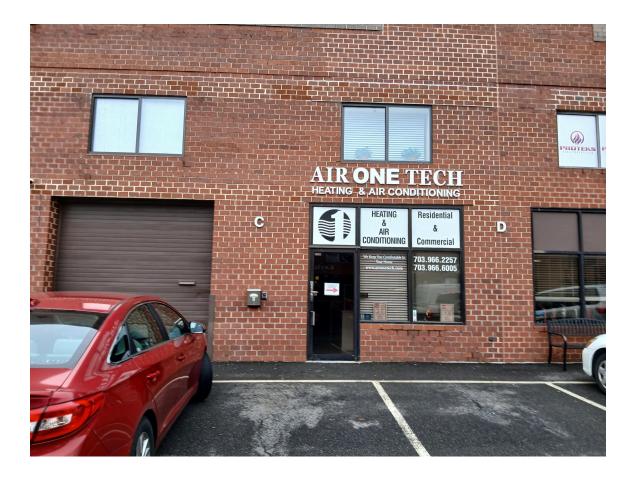

## Prime Chantilly Flex Warehouse Space 14230-C Sullyfield Circle Chantilly, VA 20151 For Sale at \$590,000

<u>Proudly Marketed By</u>: George Dungan, Licensed Broker in VA East Coast Commercial Investment Realty Commercial property & business brokerage services 571-243-6387 email: george@eccominv.com www.eccominv.com Unlock unparalleled business flexibility in a highly sought-after Chantilly location! This versatile flex warehouse offers a unique blend of office and industrial space, perfectly suited for a variety of businesses. Priced at just **\$590,00 per month**, this won't last long! Currently vacant and ready for your business.

## Here's what this exceptional space offers:

- Adaptable Two-Story Layout: Design this space with about 2,900 square feet of total space to perfectly match your needs.
- **Downstairs:** Welcoming reception area, two private restrooms, a spacious 16' x 35' warehouse area, and a convenient 12' x 30' storage area.
- Upstairs: Expansive open area ideal for collaborative work, plus two private offices for focused tasks.
- **Convenient Access:** Featuring a practical 10' x 10' grade-level roll-up door for easy loading and unloading.
- **Comfort & Efficiency:** Equipped with two separate HVAC units for optimal climate control and energy efficiency. Enjoy endless hot water with the tankless hot water heater.
- Modern Features: Bright and energy-efficient LED lighting throughout the entire unit.
- **Prime Chantilly Location:** Situated in a much-desired area with excellent access to Routes 50 and 28 as well as Dulles Airport.
- Expenses: Condo fee is about \$320 per month and taxes are about \$435.00 per month.