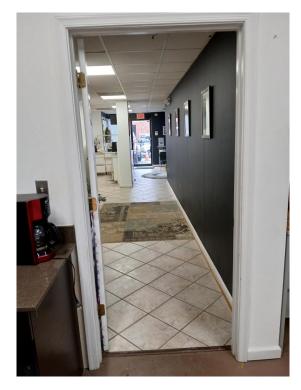

## Here's what this exceptional space offers:

- Adaptable Two-Story Layout: Design this space with about 2,900 square feet of total space to perfectly match your needs.
- **Downstairs:** Welcoming reception area, two private restrooms, a spacious 16' x 35' warehouse area, and a convenient 12' x 30' storage area.
- Upstairs: Expansive open area ideal for collaborative work, plus two private offices for focused tasks.
- **Convenient Access:** Featuring a practical 10' x 10' grade-level roll-up door for easy loading and unloading.
- **Comfort & Efficiency:** Equipped with two separate HVAC units for optimal climate control and energy efficiency. Enjoy endless hot water with the tankless hot water heater.
- Modern Features: Bright and energy-efficient LED lighting throughout the entire unit.
- **Prime Chantilly Location:** Situated in a much-desired area with excellent access to Routes 50 and 28 as well as Dulles Airport.
- Expenses: Condo fee is about \$320 per month and taxes are about \$435.00 per month.

**Imagine the possibilities for your business:** Combine office and distribution, create a dynamic showroom with storage, or establish a thriving light manufacturing hub. This flex space offers the adaptability you need to succeed in today's market.