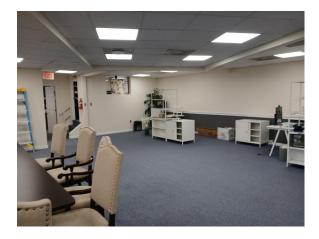

## Here's what this exceptional space offers:

- Adaptable Two-Story Layout: Design this space with about 2,900 square feet of total space to perfectly match your needs.
- **Downstairs:** Welcoming reception area, two private restrooms, a spacious 16' x 35' warehouse area, and a convenient 12' x 30' storage area.
- Upstairs: Expansive open area ideal for collaborative work, plus two private offices for focused tasks.
- **Convenient Access:** Featuring a practical 10' x 10' grade-level roll-up door for easy loading and unloading.
- **Comfort & Efficiency:** Equipped with two separate HVAC units for optimal climate control and energy efficiency. Enjoy endless hot water with the tankless hot water heater.
- Modern Features: Bright and energy-efficient LED lighting throughout the entire unit.
- **Prime Chantilly Location:** Situated in a much-desired area with excellent access to Routes 50 and 28 as well as Dulles Airport.
- Expenses: Condo fee is about \$320 per month and taxes are about \$435.00 per month.