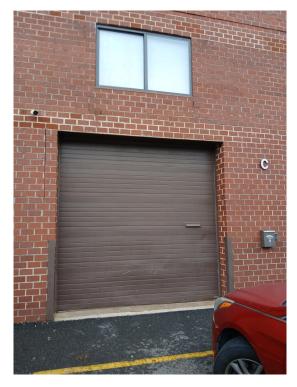

## Here's what this exceptional space offers:

- Adaptable Two-Story Layout: Design this space with about 2,900 square feet of total space to perfectly match your needs.
- **Downstairs:** Welcoming reception area, two private restrooms, a spacious 16' x 35' warehouse area, and a convenient 12' x 30' storage area.
- Upstairs: Expansive open area ideal for collaborative work, plus two private offices for focused tasks.
- **Convenient Access:** Featuring a practical 10' x 10' grade-level roll-up door for easy loading and unloading.
- **Comfort & Efficiency:** Equipped with two separate HVAC units for optimal climate control and energy efficiency. Enjoy endless hot water with the tankless hot water heater.
- Modern Features: Bright and energy-efficient LED lighting throughout the entire unit.
- **Prime Chantilly Location:** Situated in a much-desired area with excellent access to Routes 50 and 28 as well as Dulles Airport.
- Expenses: Condo fee is about \$320 per month and taxes are about \$435.00 per month.