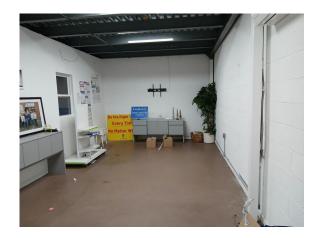

## Here's what this exceptional space offers:

- Adaptable Two-Story Layout: Design this space with about 2,900 square feet of total space to perfectly match your needs.
- **Downstairs:** Welcoming reception area, two private restrooms, a spacious 16' x 35' warehouse area, and a convenient 12' x 30' storage area.
- Upstairs: Expansive open area ideal for collaborative work, plus two private offices for focused tasks.
- **Convenient Access:** Featuring a practical 10' x 10' grade-level roll-up door for easy loading and unloading.
- **Comfort & Efficiency:** Equipped with two separate HVAC units for optimal climate control and energy efficiency. Enjoy endless hot water with the tankless hot water heater.
- Modern Features: Bright and energy-efficient LED lighting throughout the entire unit.
- **Prime Chantilly Location:** Situated in a much-desired area with excellent access to Routes 50 and 28 as well as Dulles Airport.
- Expenses: Condo fee is about \$320 per month and taxes are about \$435.00 per month.