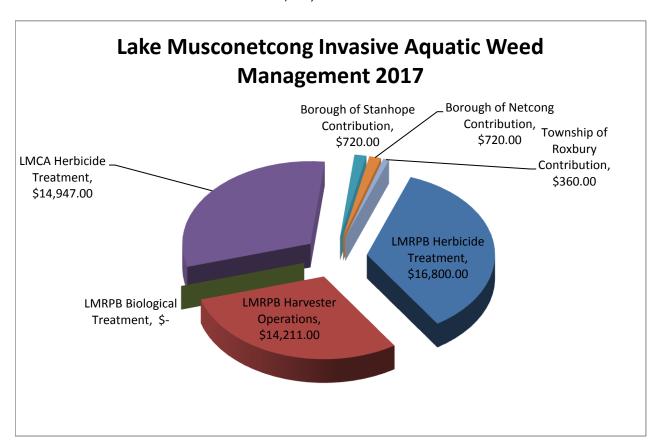

## Lake Musconetcong Regional Planning Board Invasive Aquatic Weed Managenment 2017

| Contributer                      | Amount       | Percentage |
|----------------------------------|--------------|------------|
| LMRPB Herbicide Treatment        | \$ 16,800.00 | 35%        |
| LMRPB Harvester Operations       | \$ 14,211.00 | 30%        |
| LMRPB Biological Treatment       | \$ -         | 0%         |
| LMCA Herbicide Treatment         | \$ 14,947.00 | 31%        |
| Borough of Stanhope Contribution | \$ 720.00    | 2%         |
| Borough of Netcong Contribution  | \$ 720.00    | 2%         |
| Township of Roxbury Contribution | \$ 360.00    | 1%         |
|                                  | \$ 47,758.00 | 100%       |