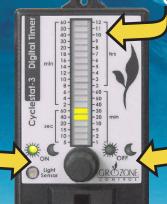

## CY3: Digital Cyclestat with Photocell and Display

Countdown shown on bargraph display

ON times ranging from 5 seconds to 60 minutes

Distinct Day and Night
OFF times ranging from
1 minute to 12 hours

Controls any 120V equipment such as pumps or fans on periodic repeat cycles.