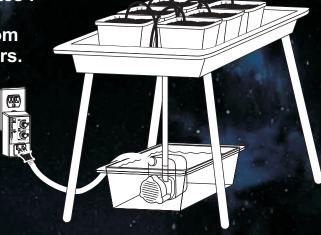

## **GROZONE CYCLE TIMERS**

GROZONE's CY1 and CY2 Cycle Timers give you complete automated control of your pumps, exhaust fans, CO2 generators or other precision indoor gardening equipment. By controlling your garden's pumps, GROZONE's Cycle Timers ensure delivery of specific quantities of nutrient solution at precise intervals. The CY2 Short Period Cyclestat is ideal for aeroponic, ebb and flow and vertical gardens systems.

Ideal for aeroponic, ebb and flow and vertical garden systems

Controls any 120V equipment such as pumps or fans on a periodic repeat cycle.