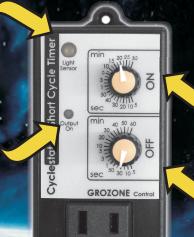

## **CY2: Short Period Cyclestat with Photocell**

Operation during day only, night only or 24 hours.

LED indicator is lit when output is ON

ON time ranges from 5 sec to 30 minutes.

OFF time ranges from 5 seconds to 60 minutes.

Ideal for aeroponic, ebb and flow and vertical garden systems

Controls any 120V equipment such as pumps or fans on a periodic repeat cycle.