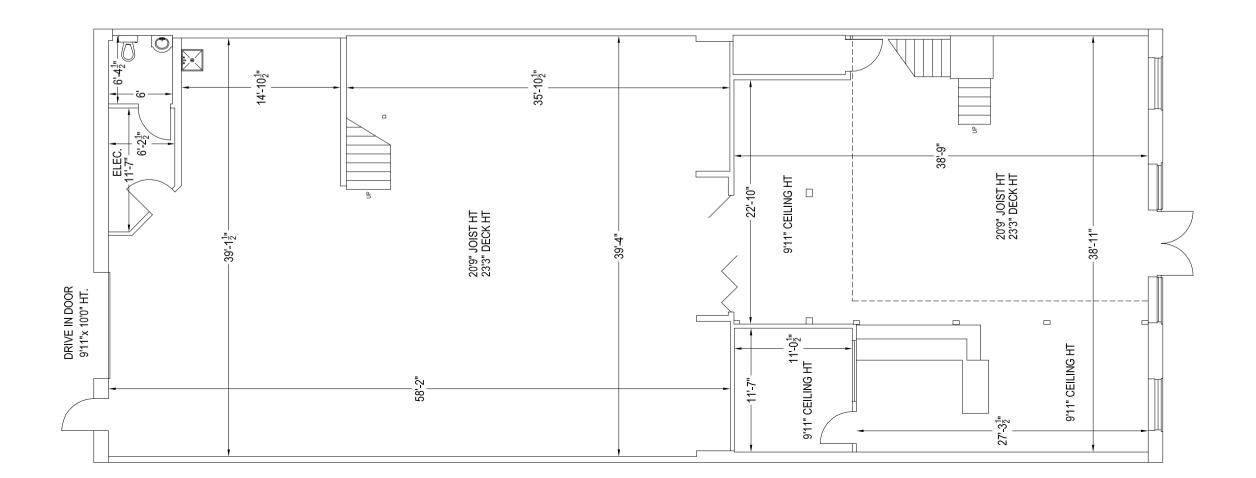

## 2250 MARKHAM ROAD

### FOR LEASE

2250 Markham Rd, Toronto, Ontario



### Retail & Restaurant Real Estate Solutions



### **2250 MARKHAM RD**

### SPACE AVAILABLE Approx 2303 SF- 6,460 SF available immediately ASKING RENT Net Rent: Contact Listing Agent

TMI: \$15.00 2023 Estimate

### FUTURE SPACE AVAILABLE

5700 SF Divisible with Drive thru

AREA MAP



### **FEATURES**

• Fantastic opportunity to join a well recognized centre with fantastic cotenants

•Pylon signage available for major tenants

•Excellent presence on busy Markham road, with visibility from Finch.

•Easy access to Hwy 401

Abundance of parking

2250 MARKHAM ROAD, TORONTO, ONTARIO





### **REGENT STREET** Retail & Restaurant Real Estate Solutions

# 3 C C FLOOR PLAN-



MAIN FLOOR: 2,303 SF

# J FLOOR PLAN-







RENTABLE AREA: MAIN FLOOR: 4,157 SF MEZZANINE: 1,394 SF

## ABINED BLAN







## FOR QUESTIONS AND TOURS

### ANDREA BULLER \*salesperson

EMAIL ADDRESS

PHONE NUMBER 416-666-3563

2250 Markham Rd, Toronto, Ontario

**REGENT STREET** Retail & Restaurant Real Estate Solutions

### Andrea.Buller@Regenstreet.ca

Vice President\*, Retail Leasing