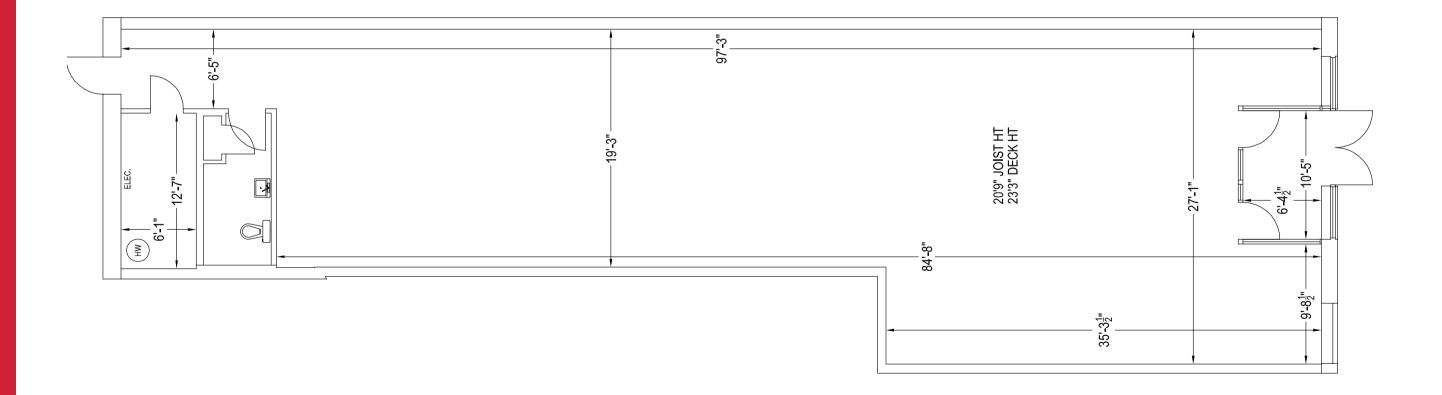

## 2250 MARKHAM ROAD

### FOR LEASE

2250 Markham Rd, Toronto, Ontario



### Retail & Restaurant Real Estate Solutions



### **2250 MARKHAM RD**

### SPACE AVAILABLE Approx 2303 SF- 6,460 SF available immediately ASKING RENT Net Rent: Contact Listing Agent

TMI: \$15.00 2023 Estimate

### FUTURE SPACE AVAILABLE

5700 SF Divisible with Drive thru

AREA MAP



### **FEATURES**

• Fantastic opportunity to join a well recognized centre with fantastic cotenants

•Pylon signage available for major tenants

•Excellent presence on busy Markham road, with visibility from Finch.

•Easy access to Hwy 401

Abundance of parking

2250 MARKHAM ROAD, TORONTO, ONTARIO





### **REGENT STREET** Retail & Restaurant Real Estate Solutions

# 3 C C FLOOR PLAN-



MAIN FLOOR: 2,303 SF

# J FLOOR PLAN-







RENTABLE AREA: MAIN FLOOR: 4,157 SF MEZZANINE: 1,394 SF

## ABINED BLAN







## FOR QUESTIONS AND TOURS

### ANDREA BULLER \*salesperson

EMAIL ADDRESS

PHONE NUMBER 416-666-3563

2250 Markham Rd, Toronto, Ontario

**REGENT STREET** Retail & Restaurant Real Estate Solutions

### Andrea.Buller@Regenstreet.ca

Vice President\*, Retail Leasing