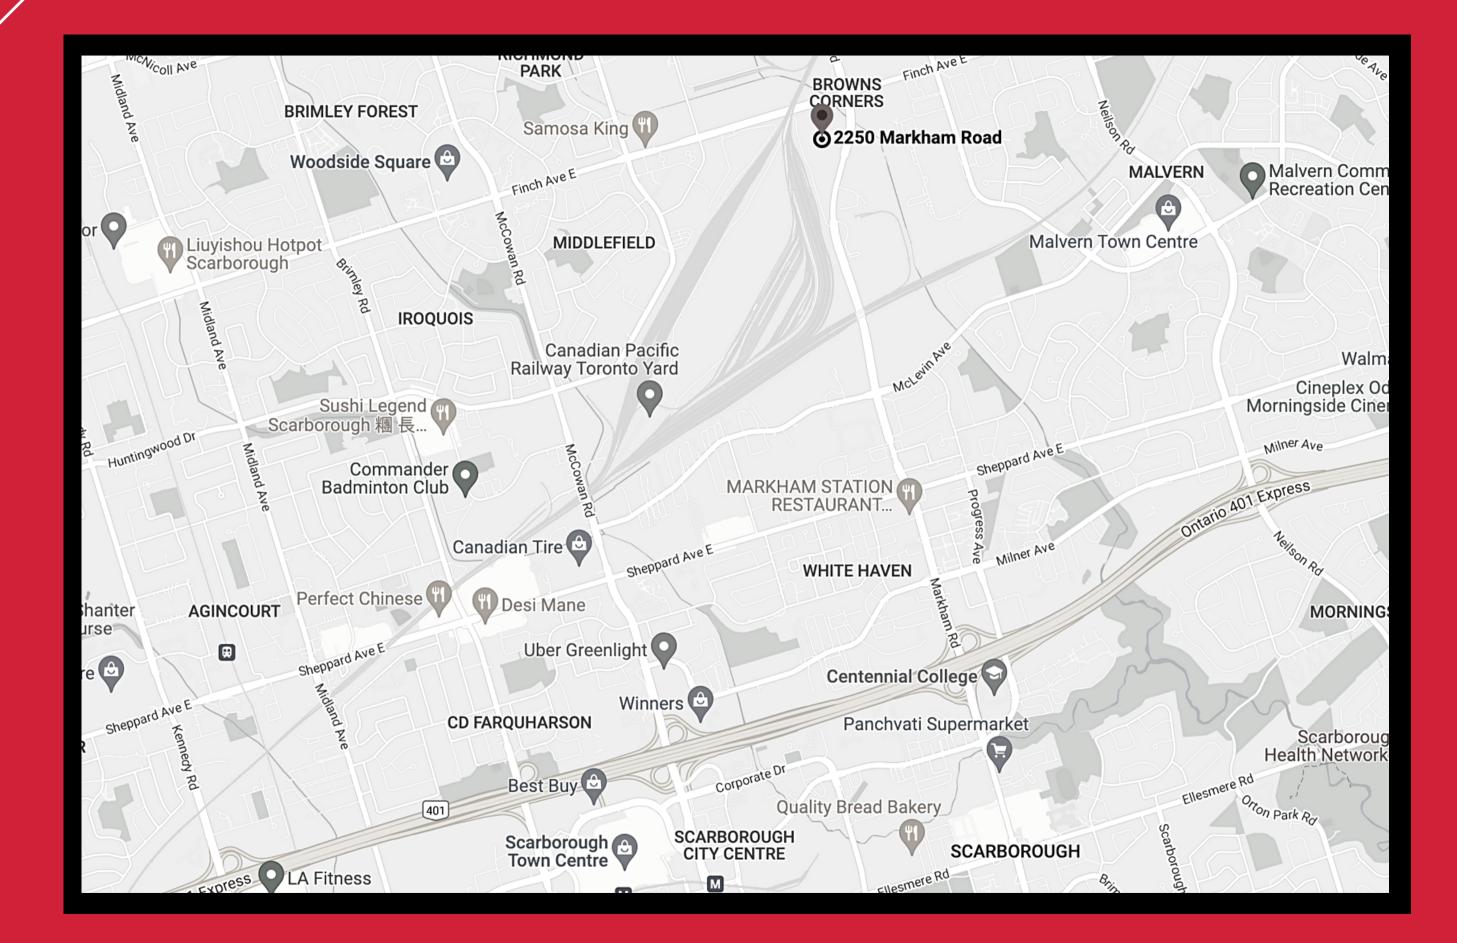

### FUTURE SPACE AVAILABLE

5700 SF Divisible with Drive thru

AREA MAP

•Easy access to Hwy 401

Abundance of parking

2250 MARKHAM ROAD, TORONTO, ONTARIO