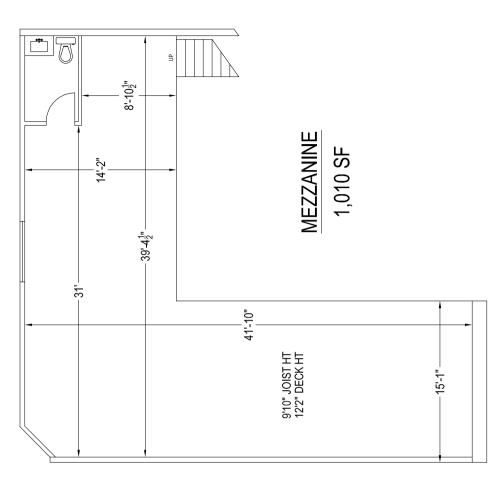

## 2250 MARKHAM ROAD

### FOR LEASE

2250 Markham Rd, Toronto, Ontario



### Retail & Restaurant Real Estate Solutions



### **2250 MARKHAM RD**

### SPACE AVAILABLE Approx 2303 SF- 6,460 SF available immediately ASKING RENT Net Rent: Contact Listing Agent

TMI: \$15.00 2023 Estimate

### FUTURE SPACE AVAILABLE

5700 SF Divisible with Drive thru

AREA MAP



### **FEATURES**

• Fantastic opportunity to join a well recognized centre with fantastic cotenants

•Pylon signage available for major tenants

•Excellent presence on busy Markham road, with visibility from Finch.

•Easy access to Hwy 401

Abundance of parking

2250 MARKHAM ROAD, TORONTO, ONTARIO





### **REGENT STREET** Retail & Restaurant Real Estate Solutions

# 3 C C FLOOR PLAN-



MAIN FLOOR: 2,303 SF

# J FLOOR PLAN-







RENTABLE AREA: MAIN FLOOR: 4,157 SF MEZZANINE: 1,394 SF

## ABINED BLAN







## FOR QUESTIONS AND TOURS

### ANDREA BULLER \*salesperson

EMAIL ADDRESS

PHONE NUMBER 416-666-3563

2250 Markham Rd, Toronto, Ontario

**REGENT STREET** Retail & Restaurant Real Estate Solutions

### Andrea.Buller@Regenstreet.ca

Vice President\*, Retail Leasing