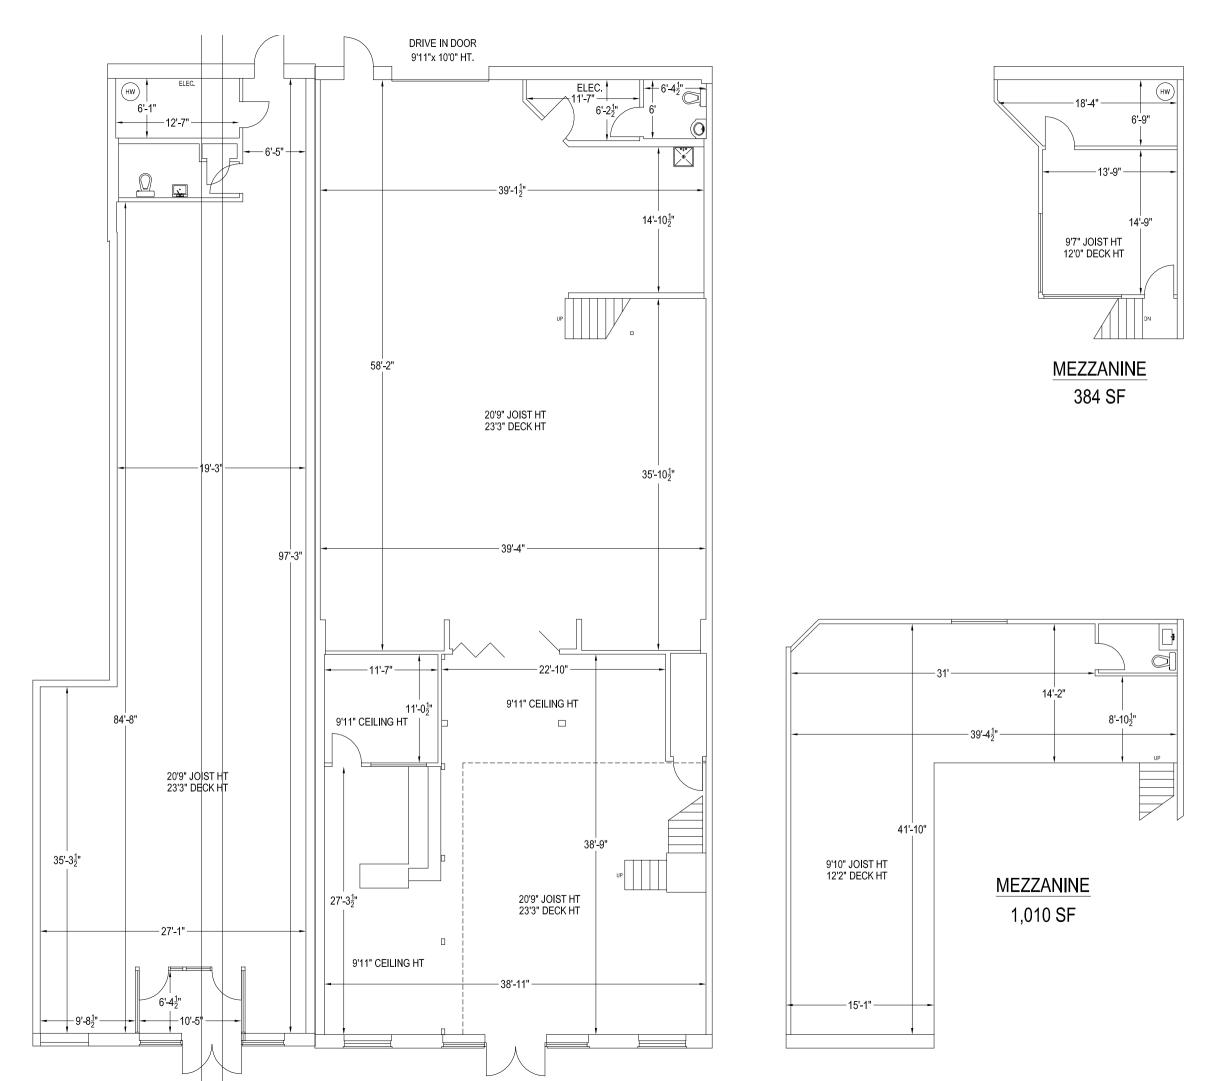

# 3 C C FLOOR PLAN-

MAIN FLOOR: 2,303 SF

# J FLOOR PLAN-

RENTABLE AREA: MAIN FLOOR: 4,157 SF MEZZANINE: 1,394 SF

## ABINED BLAN