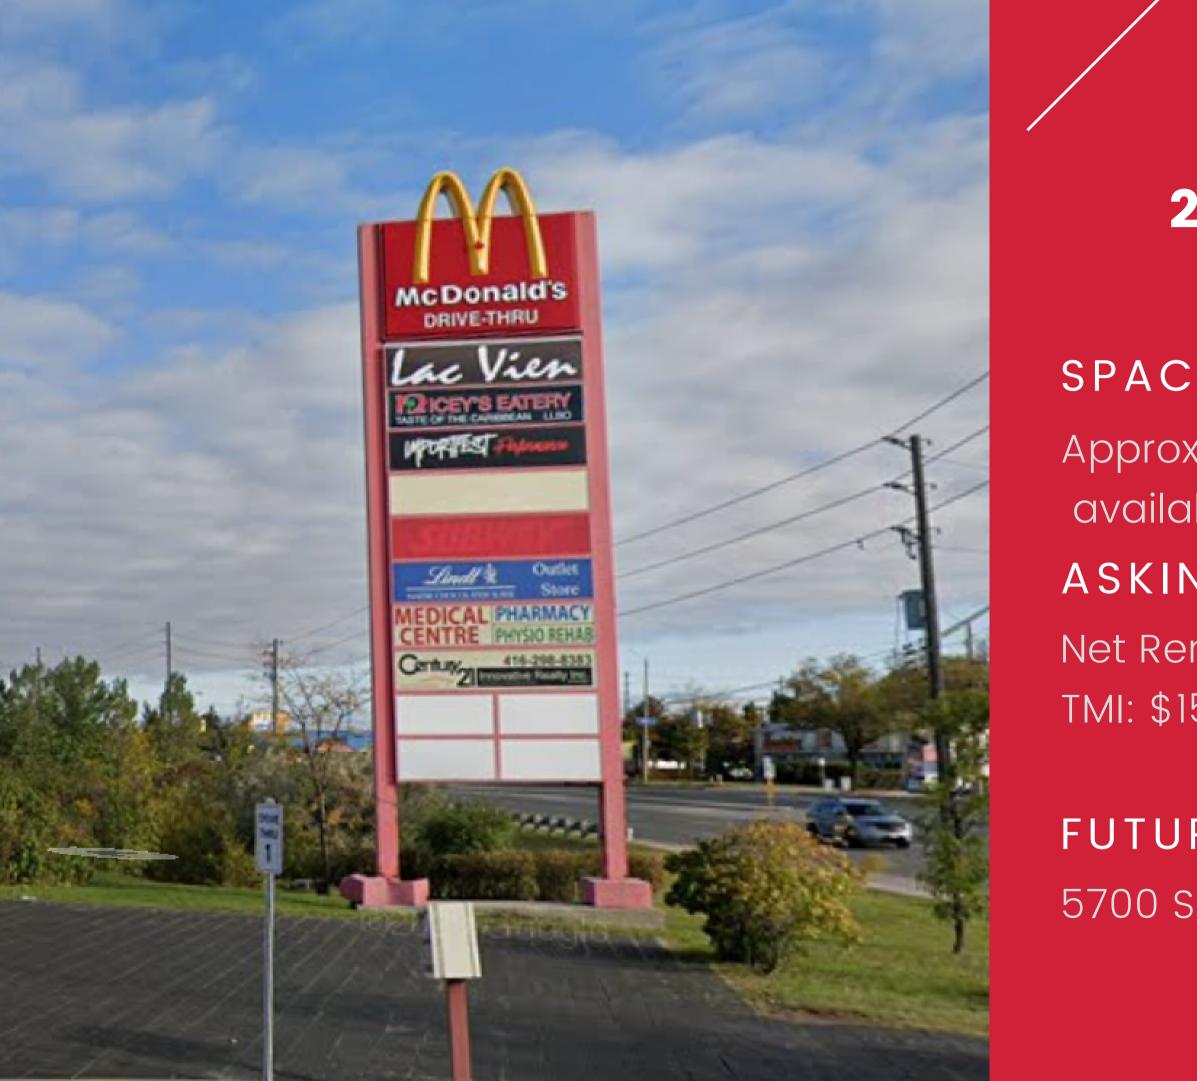

### SPACE AVAILABLE Approx 2303 SF- 6,460 SF available immediately ASKING RENT Net Rent: Contact Listing Agent

TMI: \$15.00 2023 Estimate

### FUTURE SPACE AVAILABLE

5700 SF Divisible with Drive thru

AREA MAP

### **FEATURES**

• Fantastic opportunity to join a well recognized centre with fantastic cotenants

•Pylon signage available for major tenants

•Excellent presence on busy Markham road, with visibility from Finch.