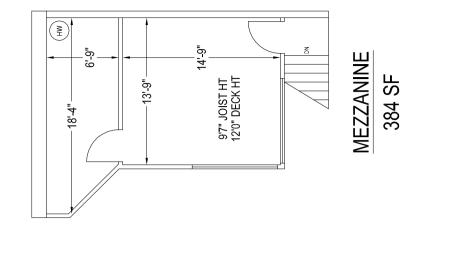

## 2250 MARKHAM ROAD

### FOR LEASE

2250 Markham Rd, Toronto, Ontario



### Retail & Restaurant Real Estate Solutions



### **2250 MARKHAM RD**

### SPACE AVAILABLE Approx 2303 SF- 6,460 SF available immediately ASKING RENT Net Rent: Contact Listing Agent

TMI: \$15.00 2023 Estimate

### FUTURE SPACE AVAILABLE

5700 SF Divisible with Drive thru

AREA MAP



### **FEATURES**

• Fantastic opportunity to join a well recognized centre with fantastic cotenants

•Pylon signage available for major tenants

•Excellent presence on busy Markham road, with visibility from Finch.

•Easy access to Hwy 401

Abundance of parking

2250 MARKHAM ROAD, TORONTO, ONTARIO





### **REGENT STREET** Retail & Restaurant Real Estate Solutions

# 3 C C FLOOR PLAN-



MAIN FLOOR: 2,303 SF

# J FLOOR PLAN-







RENTABLE AREA: MAIN FLOOR: 4,157 SF MEZZANINE: 1,394 SF

## ABINED BLAN







## FOR QUESTIONS AND TOURS

### ANDREA BULLER \*salesperson

EMAIL ADDRESS

PHONE NUMBER 416-666-3563

2250 Markham Rd, Toronto, Ontario

**REGENT STREET** Retail & Restaurant Real Estate Solutions

### Andrea.Buller@Regenstreet.ca

Vice President\*, Retail Leasing