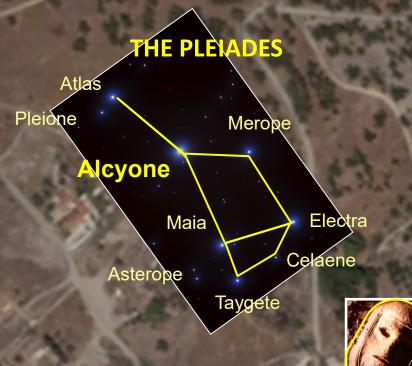

The purpose of this study is to present the evidence that the geometric ley-lines of the following temple layout is set to the Cydonia, Mars anomalies, there are 3 main pyramid structures that comprise the Martian Motif. There is the famous Face of Mars, the giant Pentagon Fortress and the Pleiadian Pyramid City. These 3 structures triangulate each other and would make up the core of a large metropolitan city on Earth. What is astonishing is that such a Martian Motif is seen implemented in the architecture of almost all the ancient civilizations on Earth. This started, at least based on the archeological record after the Flood of Noah with Babylon and Sumer. How the Martian Motif is tied to the ley-lines of ancient cities, temples and structures is that perhaps the lost knowledge and connection of the Martian civilization was conveyed to the few and selected 'priestly' class on Earth that constitutes the Secret Societies, etc. This special class of humans are perhaps tasked at keeping the legacy, lifeline and bloodline operational. Even now in the modern era, the same Cydonia, Mars motif is incorporated into the major capitals.