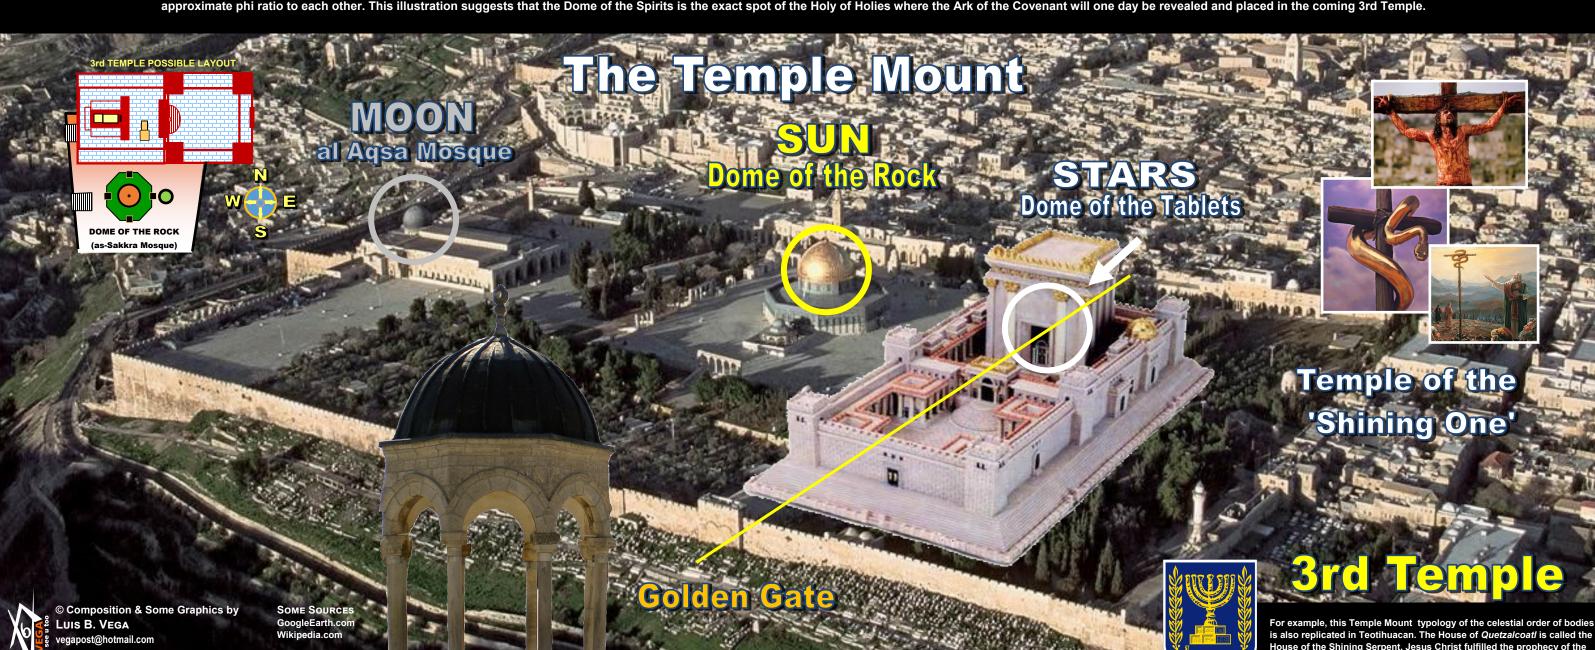

## CELESTIAL DOMES OF PROPHETIC TIME

The purpose of this illustration is to suggest that the Temple Mount platform is construed to mimic the Biblical axiom, 'The Sun, Mon and the Star'. Each of he 3 main Domes on the platform corresponds to a celestial body and matching color, which silver, gold and white or that of a diamond. The al Aqsa mosque corresponds to the silver color and the Moon. The Dome of the Rock with the golden dome corresponds to the Sun. The Dome of the Tablets which is white corresponds to the Stars. Also these 3 domes are in approximate phi ratio to each other. This illustration suggests that the Dome of the Spirits is the exact spot of the Holy of Holies where the Ark of the Covenant will one day be revealed and placed in the coming 3rd Temple.

www.PostScripst.org FOR ILLUSTRATION PURPOSES ONLY

House of the Shining Serpent. Jesus Christ fulfilled the prophecy of the Bronze Snake that took the venom of sin. During the Abomination of Desolation, the other 'Shining Serpent' or Dragon will sit on the Ark of the Covenant and demand worship

## CELESTIAL DOMES OF PROPHETIC TIME THE COMING 3RD TEMPLE

MOON

al Agsa Mosque

**SUN**Dome of the Rock

grano programor or distance and granhelle lime

STARS
Dome of the Tablets

Temple of the 'Shining One'

© Composition & Some Graphics b